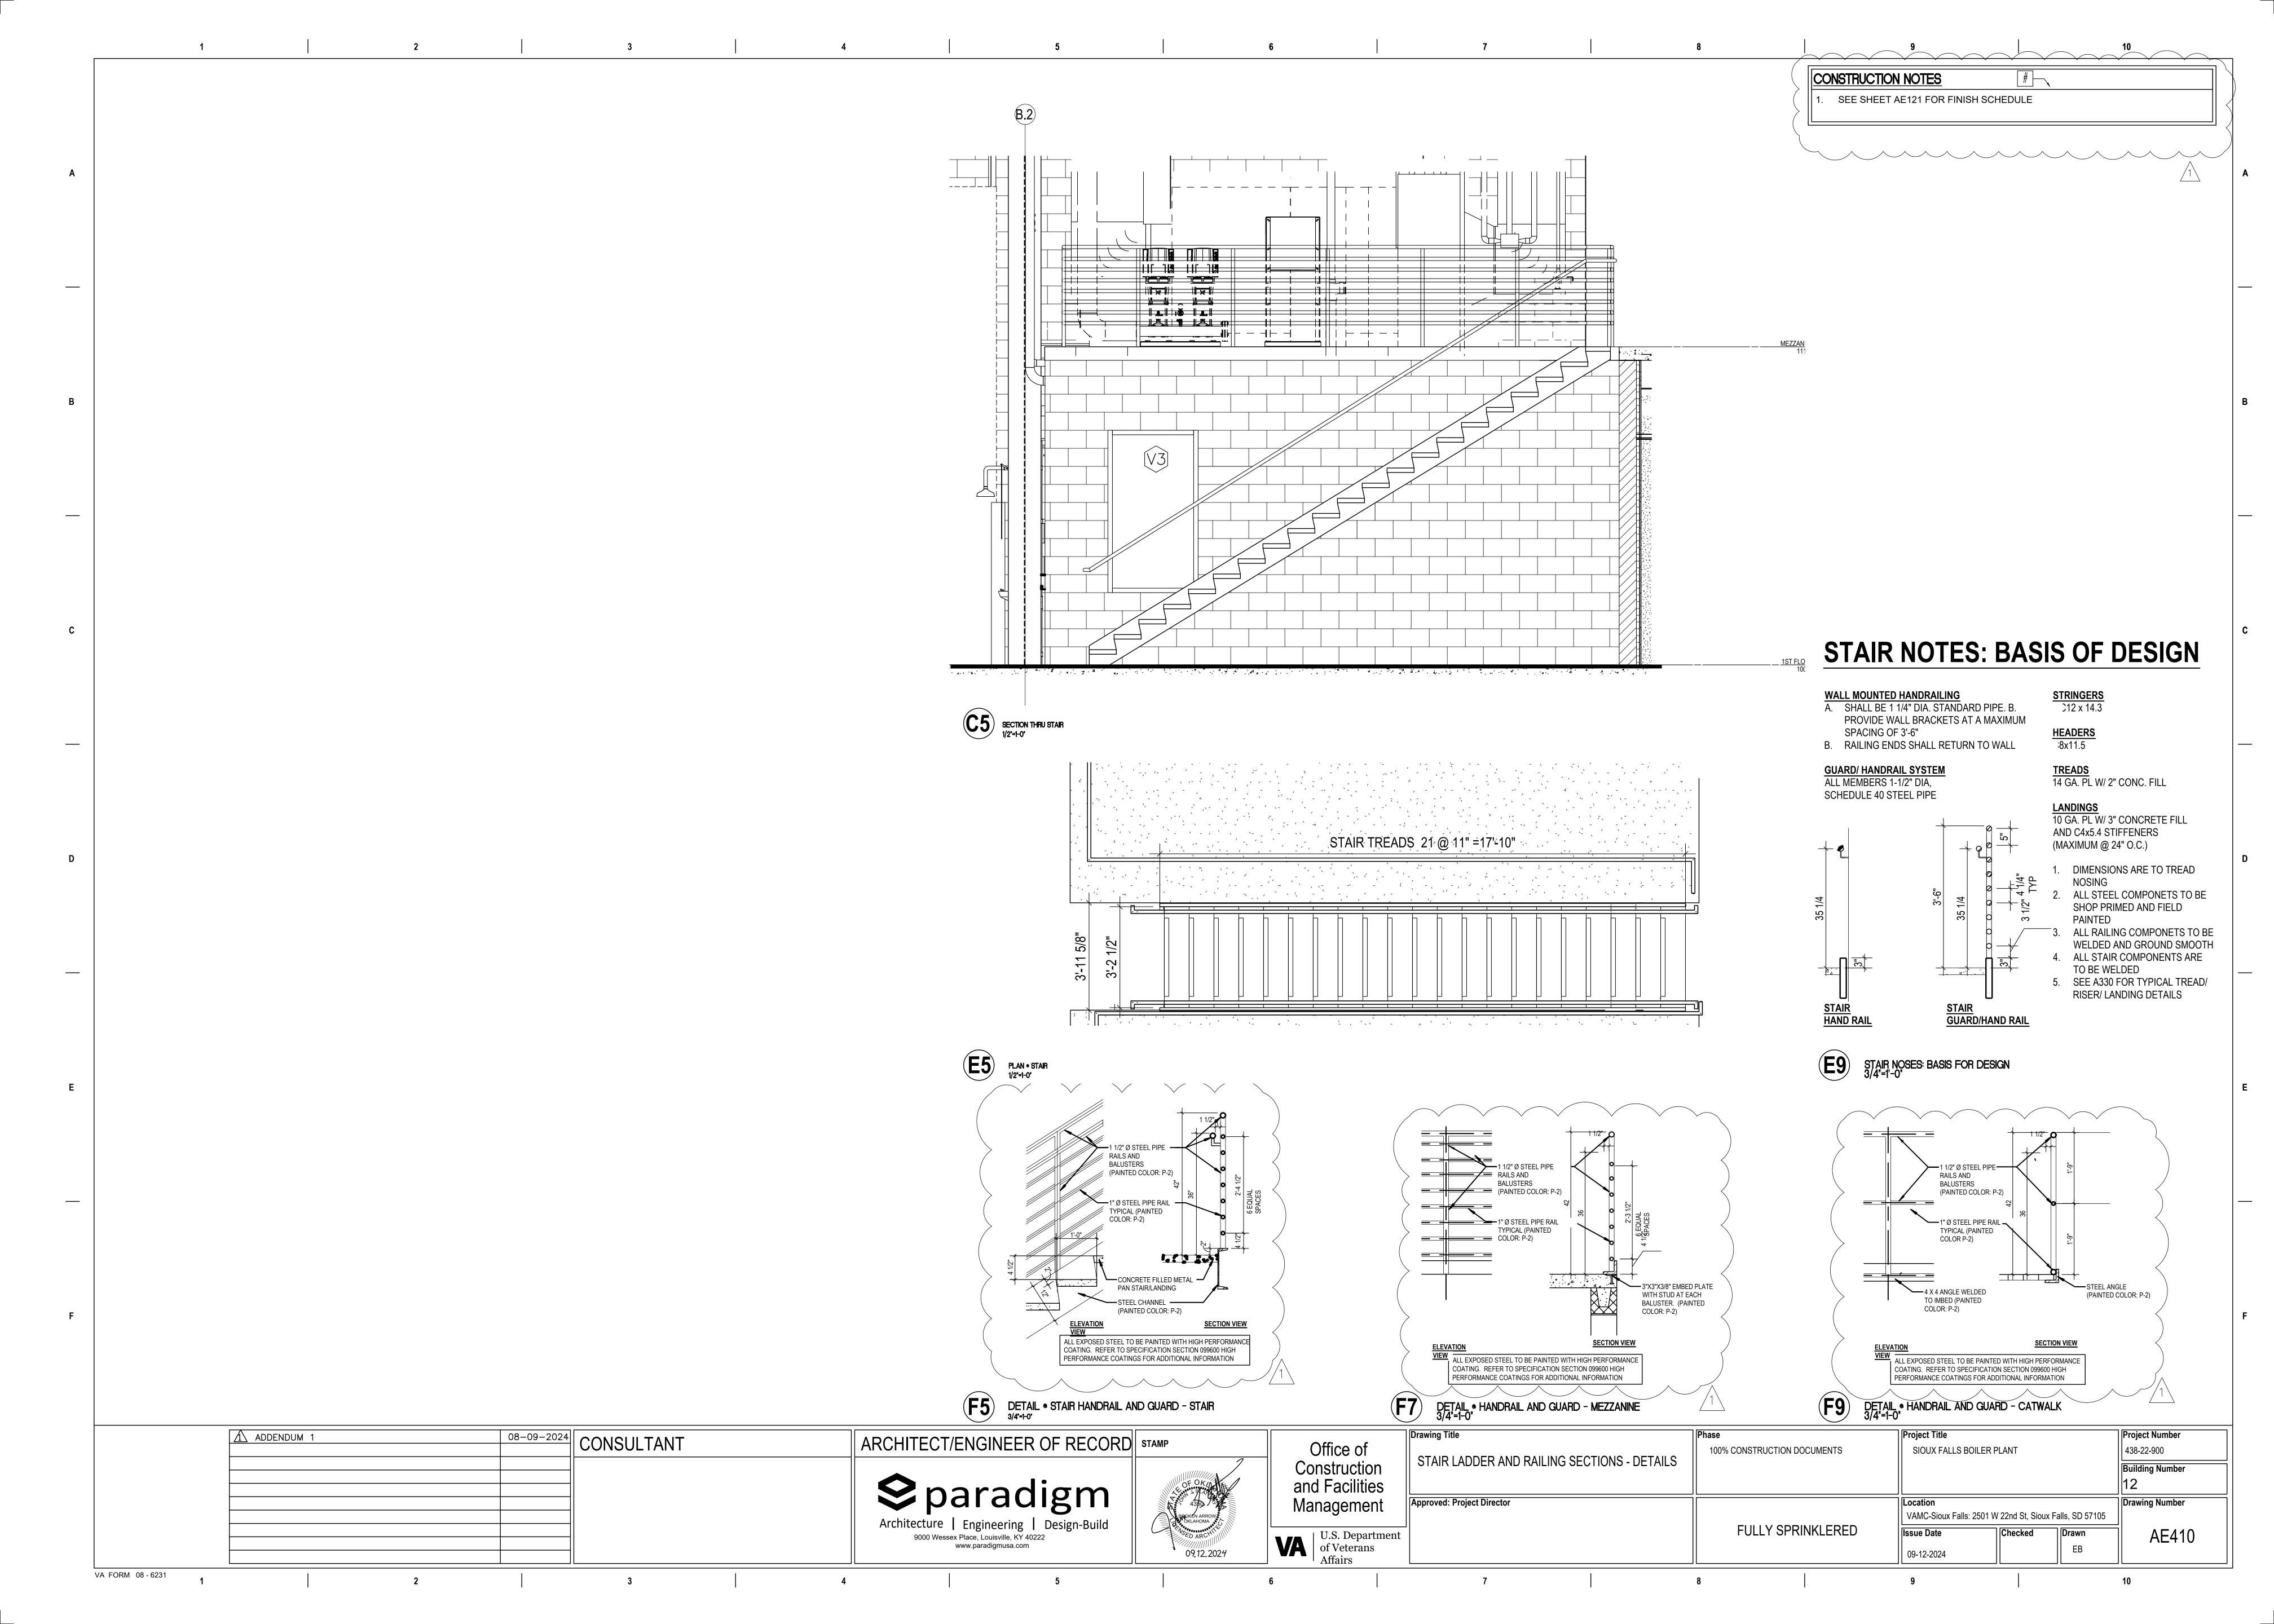

COLOR SCHEDULE.

SIGNAGE COLOR SCHEDULE. Drawing Title CONSULTANT ARCHITECT/ENGINEER OF RECORD | STAMP Office of WAYFINDING SIGNAGE ELEVATIONS & DETAILS Construction paradigm and Facilities **Approved: Project Director** Management Architecture | Engineering | Design-Build | U.S. Department of Veterans
Affairs www.paradigmusa.com

PRINT OR SÌLK SCREENED. COORDINATE

MESSAGE WITH CORSEE (S3) WAYFINDING

VA FORM 08 - 6231

| (S4) WAYFINDING SIGNAGE COLOR SCHEDULE |                   |                 |
|----------------------------------------|-------------------|-----------------|
| FIELD COLOR (1)                        |                   |                 |
| COLOR REF#                             | COLOR DESCRIPTION | CMYK            |
| В3                                     | LIME PEEL         | C56 M44 Y82 K27 |
| EMERGENCY SHOWER COLOR (1)             |                   |                 |
| COLOR REF#                             | COLOR DESCRIPTION | CMYK            |
| B20                                    | SHEEP'S WOOL      | C1 MO Y2 KO     |
| TEXT COLOR (1)                         |                   |                 |
| COLOR REF#                             | COLOR DESCRIPTION | CMYK            |
| B3                                     | LIME PEEL         | C56 M44 Y82 K27 |
| FIELD COLOR (2)                        |                   |                 |
| COLOR REF#                             | COLOR DESCRIPTION | CMYK            |
| B20                                    | SHEEP'S WOOL      | C1 M0 Y2 K0     |
| EMERGENCY EYE WASH COLOR COLOR (1)     |                   |                 |
| COLOR REF#                             | COLOR DESCRIPTION | CMYK            |
| B3                                     | LIME PEEL         | C56 M44 Y82 K27 |
| TEXT COLOR (2)                         |                   |                 |
| COLOR REF#                             | COLOR DESCRIPTION | CMYK            |
| B20                                    | SHEEP'S WOOL      | C1 M0 Y2 K0     |

SIGN (S4) ELEVATION & DETAILS

SCALE: 6"=1'-0"

Drawing Title Project Number ARCHITECT/ENGINEER OF RECORD STAMP CONSULTANT Office of 438-22-900 SIOUX FALLS BOILER PLANT 100% CONSTRUCTION DOCUMENTS WAYFINDING SIGNAGE ELEVATIONS & DETAILS Construction Building Number Sparadigm

Architecture | Engineering | Design-Build

9000 Wessex Place, Louisville, KY 40222

www.paradigmusa.com and Facilities Drawing Number Management Approved: Project Director VAMC-Sioux Falls: 2501 W 22nd St, Sioux Falls, SD 57105 **FULLY SPRINKLERED** Checked Drawn U.S. Department of Veterans Affairs AI202 EB 09-12-2024