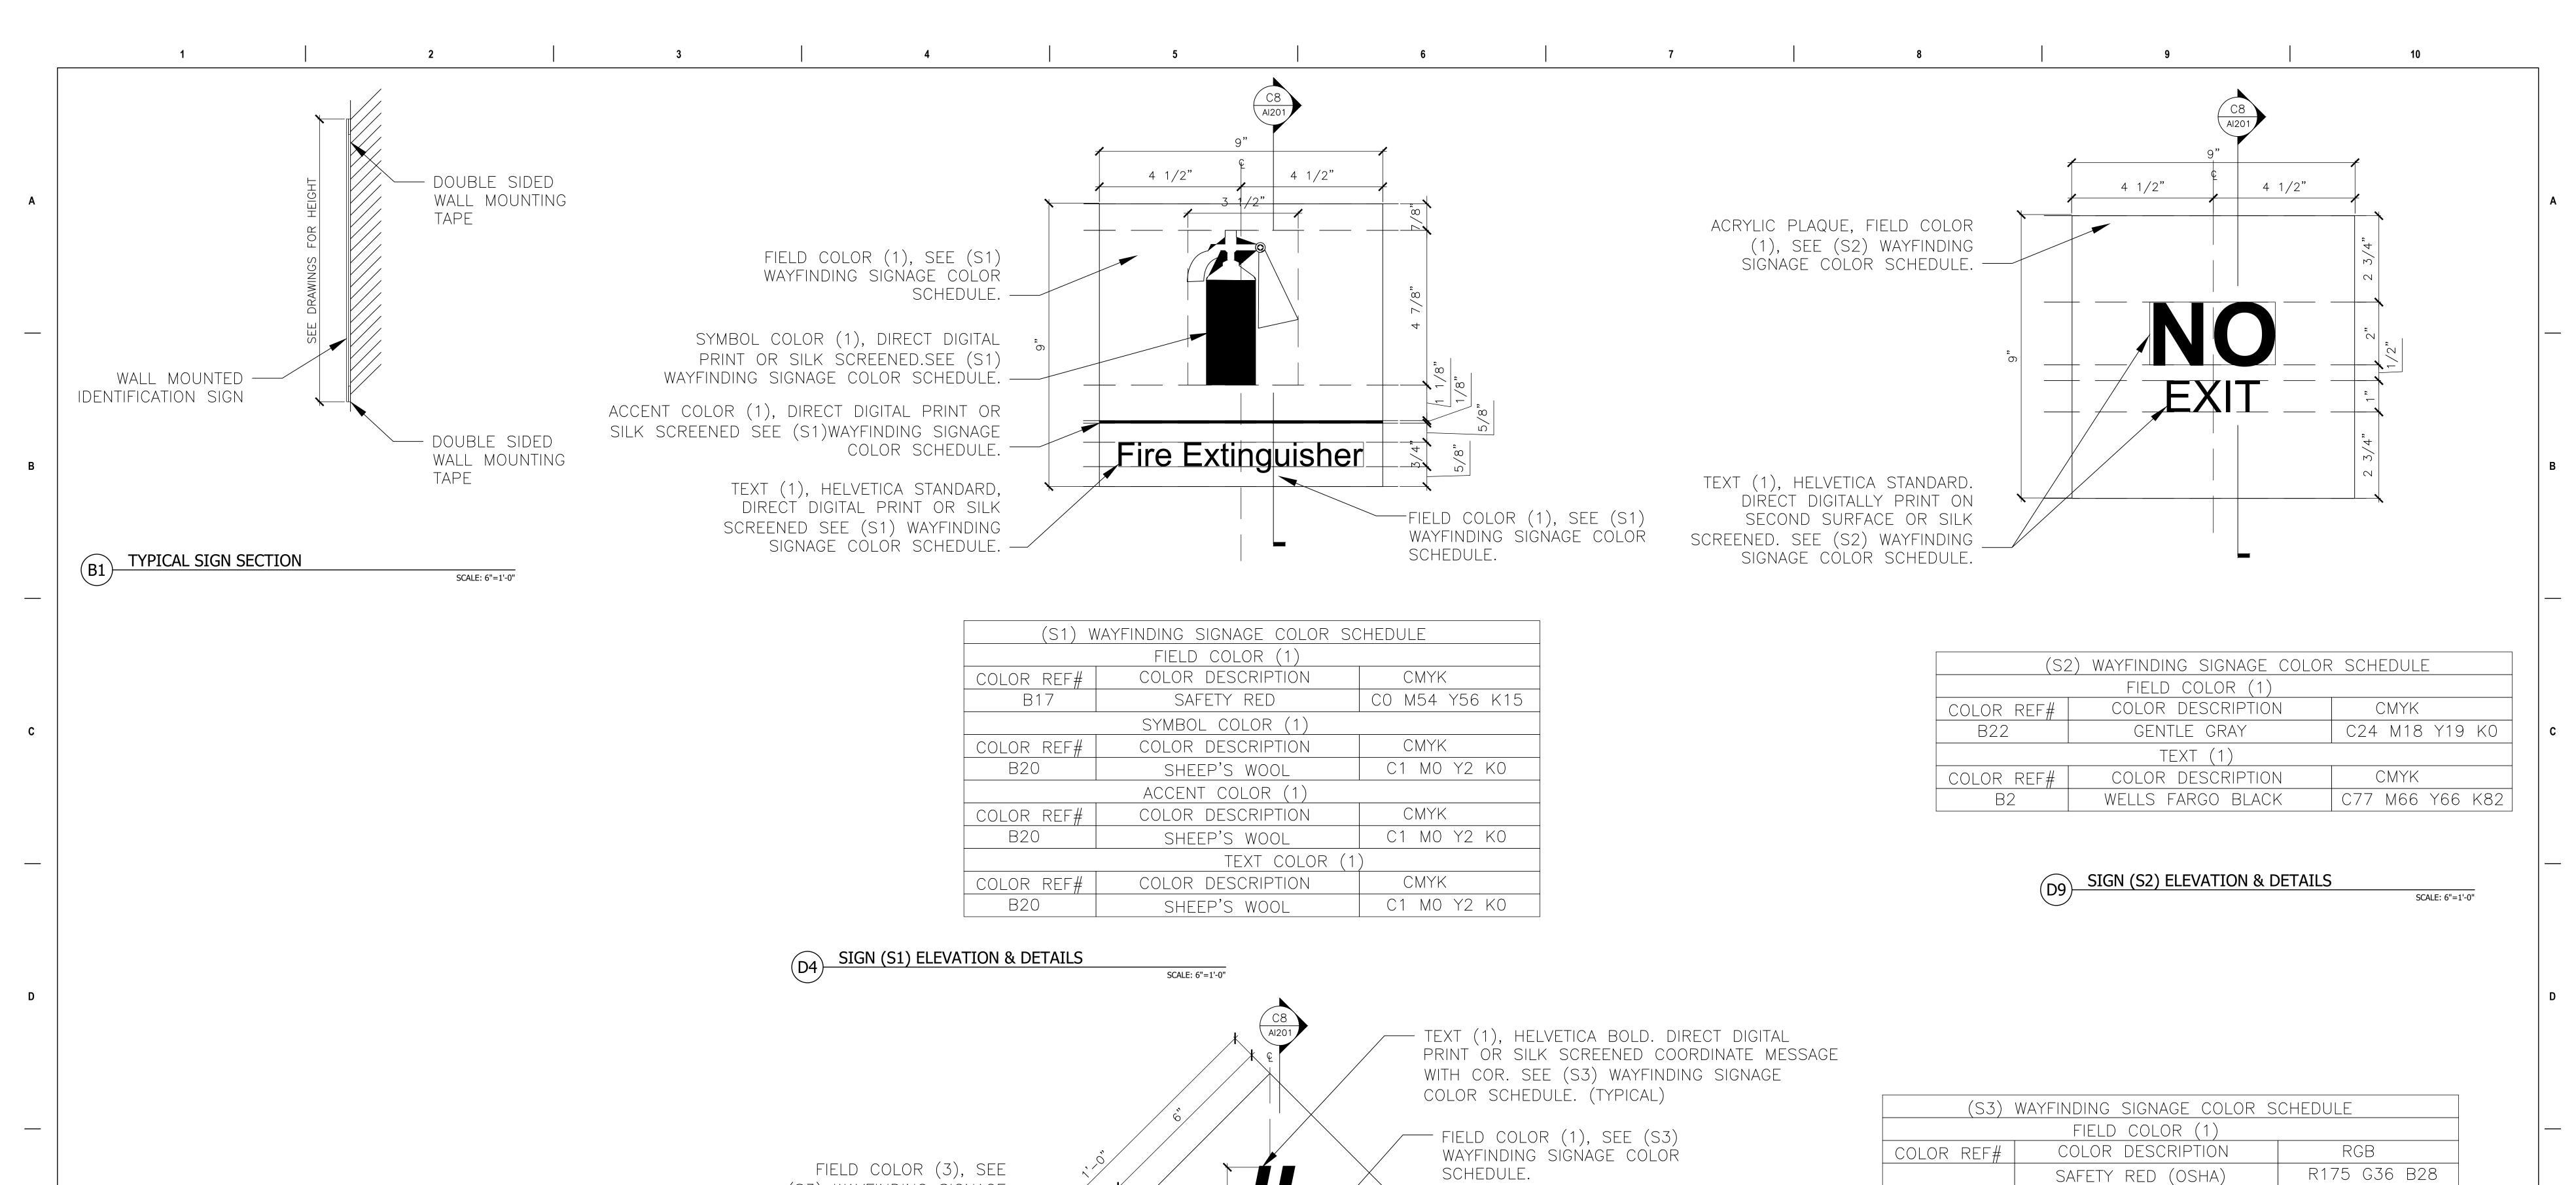

COLOR SCHEDULE.

SIGNAGE COLOR SCHEDULE. Drawing Title CONSULTANT ARCHITECT/ENGINEER OF RECORD | STAMP Office of WAYFINDING SIGNAGE ELEVATIONS & DETAILS Construction paradigm and Facilities **Approved: Project Director** Management Architecture | Engineering | Design-Build | U.S. Department of Veterans
Affairs www.paradigmusa.com

PRINT OR SÌLK SCREENED. COORDINATE

MESSAGE WITH CORSEE (S3) WAYFINDING

VA FORM 08 - 6231

| (S4) WAYFINDING SIGNAGE COLOR SCHEDULE |                   |                 |
|----------------------------------------|-------------------|-----------------|
| FIELD COLOR (1)                        |                   |                 |
| COLOR REF#                             | COLOR DESCRIPTION | CMYK            |
| В3                                     | LIME PEEL         | C56 M44 Y82 K27 |
| EMERGENCY SHOWER COLOR (1)             |                   |                 |
| COLOR REF#                             | COLOR DESCRIPTION | CMYK            |
| B20                                    | SHEEP'S WOOL      | C1 MO Y2 KO     |
| TEXT COLOR (1)                         |                   |                 |
| COLOR REF#                             | COLOR DESCRIPTION | CMYK            |
| B3                                     | LIME PEEL         | C56 M44 Y82 K27 |
| FIELD COLOR (2)                        |                   |                 |
| COLOR REF#                             | COLOR DESCRIPTION | CMYK            |
| B20                                    | SHEEP'S WOOL      | C1 M0 Y2 K0     |
| EMERGENCY EYE WASH COLOR COLOR (1)     |                   |                 |
| COLOR REF#                             | COLOR DESCRIPTION | CMYK            |
| B3                                     | LIME PEEL         | C56 M44 Y82 K27 |
| TEXT COLOR (2)                         |                   |                 |
| COLOR REF#                             | COLOR DESCRIPTION | CMYK            |
| B20                                    | SHEEP'S WOOL      | C1 M0 Y2 K0     |

SIGN (S4) ELEVATION & DETAILS

SCALE: 6"=1'-0"

Drawing Title Project Number ARCHITECT/ENGINEER OF RECORD STAMP CONSULTANT Office of 438-22-900 SIOUX FALLS BOILER PLANT 100% CONSTRUCTION DOCUMENTS WAYFINDING SIGNAGE ELEVATIONS & DETAILS Construction Building Number Sparadigm