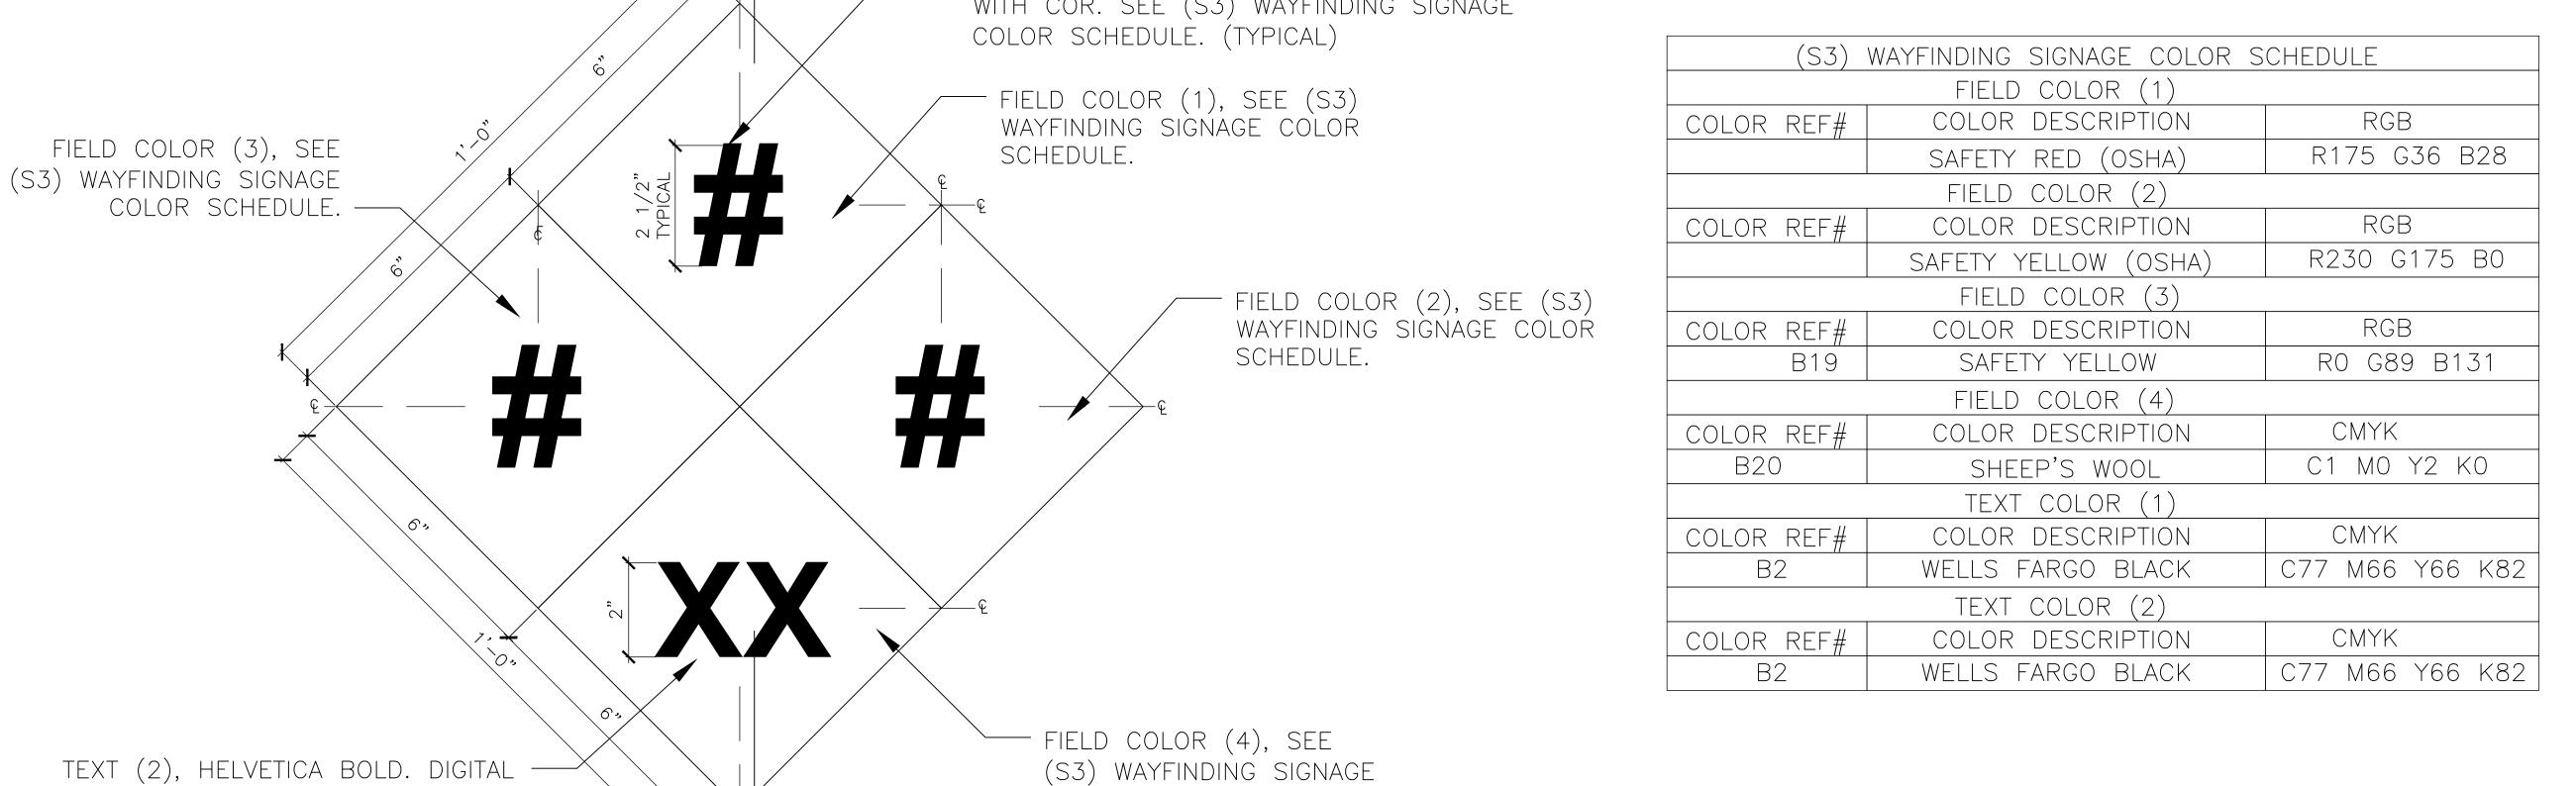

COLOR SCHEDULE.

SIGNAGE COLOR SCHEDULE. Drawing Title CONSULTANT ARCHITECT/ENGINEER OF RECORD | STAMP Office of WAYFINDING SIGNAGE ELEVATIONS & DETAILS Construction paradigm and Facilities **Approved: Project Director** Management Architecture | Engineering | Design-Build | U.S. Department of Veterans
Affairs www.paradigmusa.com

PRINT OR SÌLK SCREENED. COORDINATE

MESSAGE WITH CORSEE (S3) WAYFINDING

VA FORM 08 - 6231

| (S4) WAYFINDING SIGNAGE COLOR SCHEDULE |                   |                 |
|----------------------------------------|-------------------|-----------------|
| FIELD COLOR (1)                        |                   |                 |
| COLOR REF#                             | COLOR DESCRIPTION | CMYK            |
| В3                                     | LIME PEEL         | C56 M44 Y82 K27 |
| EMERGENCY SHOWER COLOR (1)             |                   |                 |
| COLOR REF#                             | COLOR DESCRIPTION | CMYK            |
| B20                                    | SHEEP'S WOOL      | C1 MO Y2 KO     |
| TEXT COLOR (1)                         |                   |                 |
| COLOR REF#                             | COLOR DESCRIPTION | CMYK            |
| B3                                     | LIME PEEL         | C56 M44 Y82 K27 |
| FIELD COLOR (2)                        |                   |                 |
| COLOR REF#                             | COLOR DESCRIPTION | CMYK            |
| B20                                    | SHEEP'S WOOL      | C1 M0 Y2 K0     |
| EMERGENCY EYE WASH COLOR COLOR (1)     |                   |                 |
| COLOR REF#                             | COLOR DESCRIPTION | CMYK            |
| B3                                     | LIME PEEL         | C56 M44 Y82 K27 |
| TEXT COLOR (2)                         |                   |                 |
| COLOR REF#                             | COLOR DESCRIPTION | CMYK            |
| B20                                    | SHEEP'S WOOL      | C1 M0 Y2 K0     |