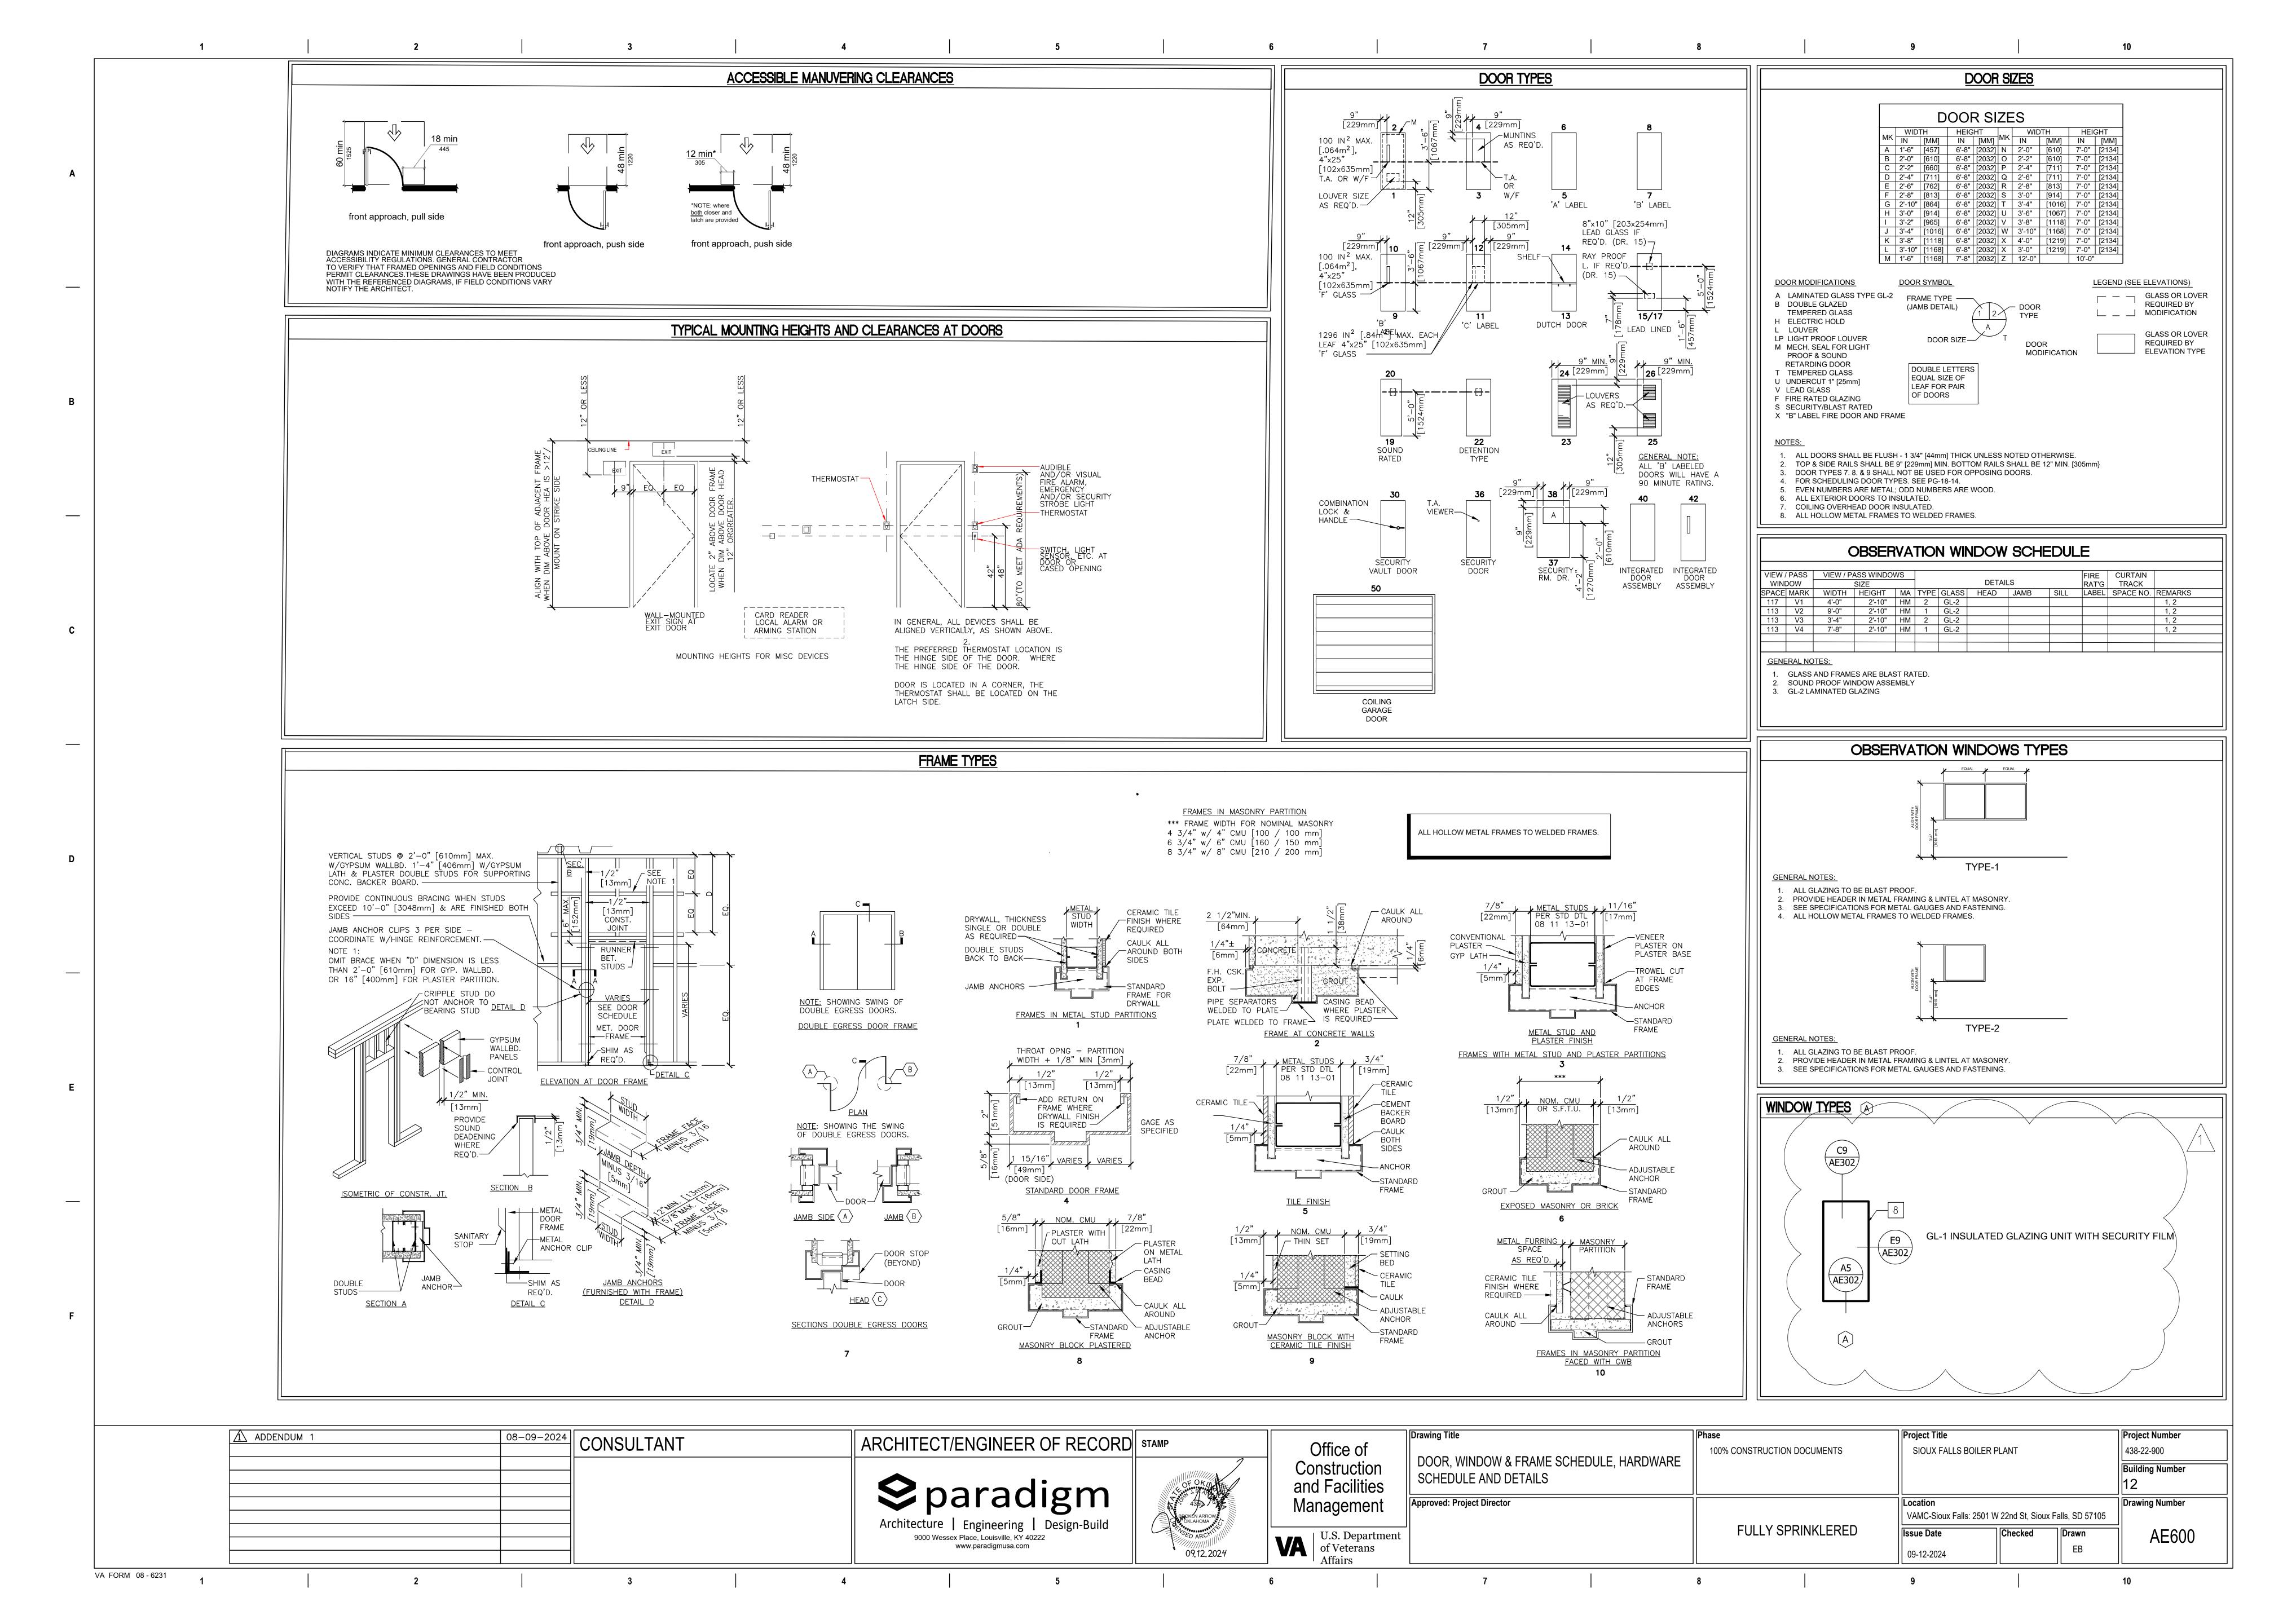

COLOR SCHEDULE.

SIGNAGE COLOR SCHEDULE. Drawing Title CONSULTANT ARCHITECT/ENGINEER OF RECORD | STAMP Office of WAYFINDING SIGNAGE ELEVATIONS & DETAILS Construction paradigm and Facilities **Approved: Project Director** Management Architecture | Engineering | Design-Build | U.S. Department of Veterans
Affairs www.paradigmusa.com

PRINT OR SÌLK SCREENED. COORDINATE

MESSAGE WITH CORSEE (S3) WAYFINDING

VA FORM 08 - 6231

| (S4) WAYFINDING SIGNAGE COLOR SCHEDULE |                   |                 |
|----------------------------------------|-------------------|-----------------|
| FIELD COLOR (1)                        |                   |                 |
| COLOR REF#                             | COLOR DESCRIPTION | CMYK            |
| В3                                     | LIME PEEL         | C56 M44 Y82 K27 |
| EMERGENCY SHOWER COLOR (1)             |                   |                 |
| COLOR REF#                             | COLOR DESCRIPTION | CMYK            |
| B20                                    | SHEEP'S WOOL      | C1 MO Y2 KO     |
| TEXT COLOR (1)                         |                   |                 |
| COLOR REF#                             | COLOR DESCRIPTION | CMYK            |
| B3                                     | LIME PEEL         | C56 M44 Y82 K27 |
| FIELD COLOR (2)                        |                   |                 |
| COLOR REF#                             | COLOR DESCRIPTION | CMYK            |
| B20                                    | SHEEP'S WOOL      | C1 M0 Y2 K0     |
| EMERGENCY EYE WASH COLOR COLOR (1)     |                   |                 |
| COLOR REF#                             | COLOR DESCRIPTION | CMYK            |
| B3                                     | LIME PEEL         | C56 M44 Y82 K27 |
| TEXT COLOR (2)                         |                   |                 |
| COLOR REF#                             | COLOR DESCRIPTION | CMYK            |
| B20                                    | SHEEP'S WOOL      | C1 M0 Y2 K0     |

SIGN (S4) ELEVATION & DETAILS

SCALE: 6"=1'-0"

Drawing Title Project Number ARCHITECT/ENGINEER OF RECORD STAMP CONSULTANT Office of 438-22-900 SIOUX FALLS BOILER PLANT 100% CONSTRUCTION DOCUMENTS WAYFINDING SIGNAGE ELEVATIONS & DETAILS Construction Building Number Sparadigm

Architecture | Engineering | Design-Build

9000 Wessex Place, Louisville, KY 40222

www.paradigmusa.com and Facilities Drawing Number Management Approved: Project Director VAMC-Sioux Falls: 2501 W 22nd St, Sioux Falls, SD 57105 **FULLY SPRINKLERED** Checked Drawn U.S. Department of Veterans Affairs AI202 EB 09-12-2024