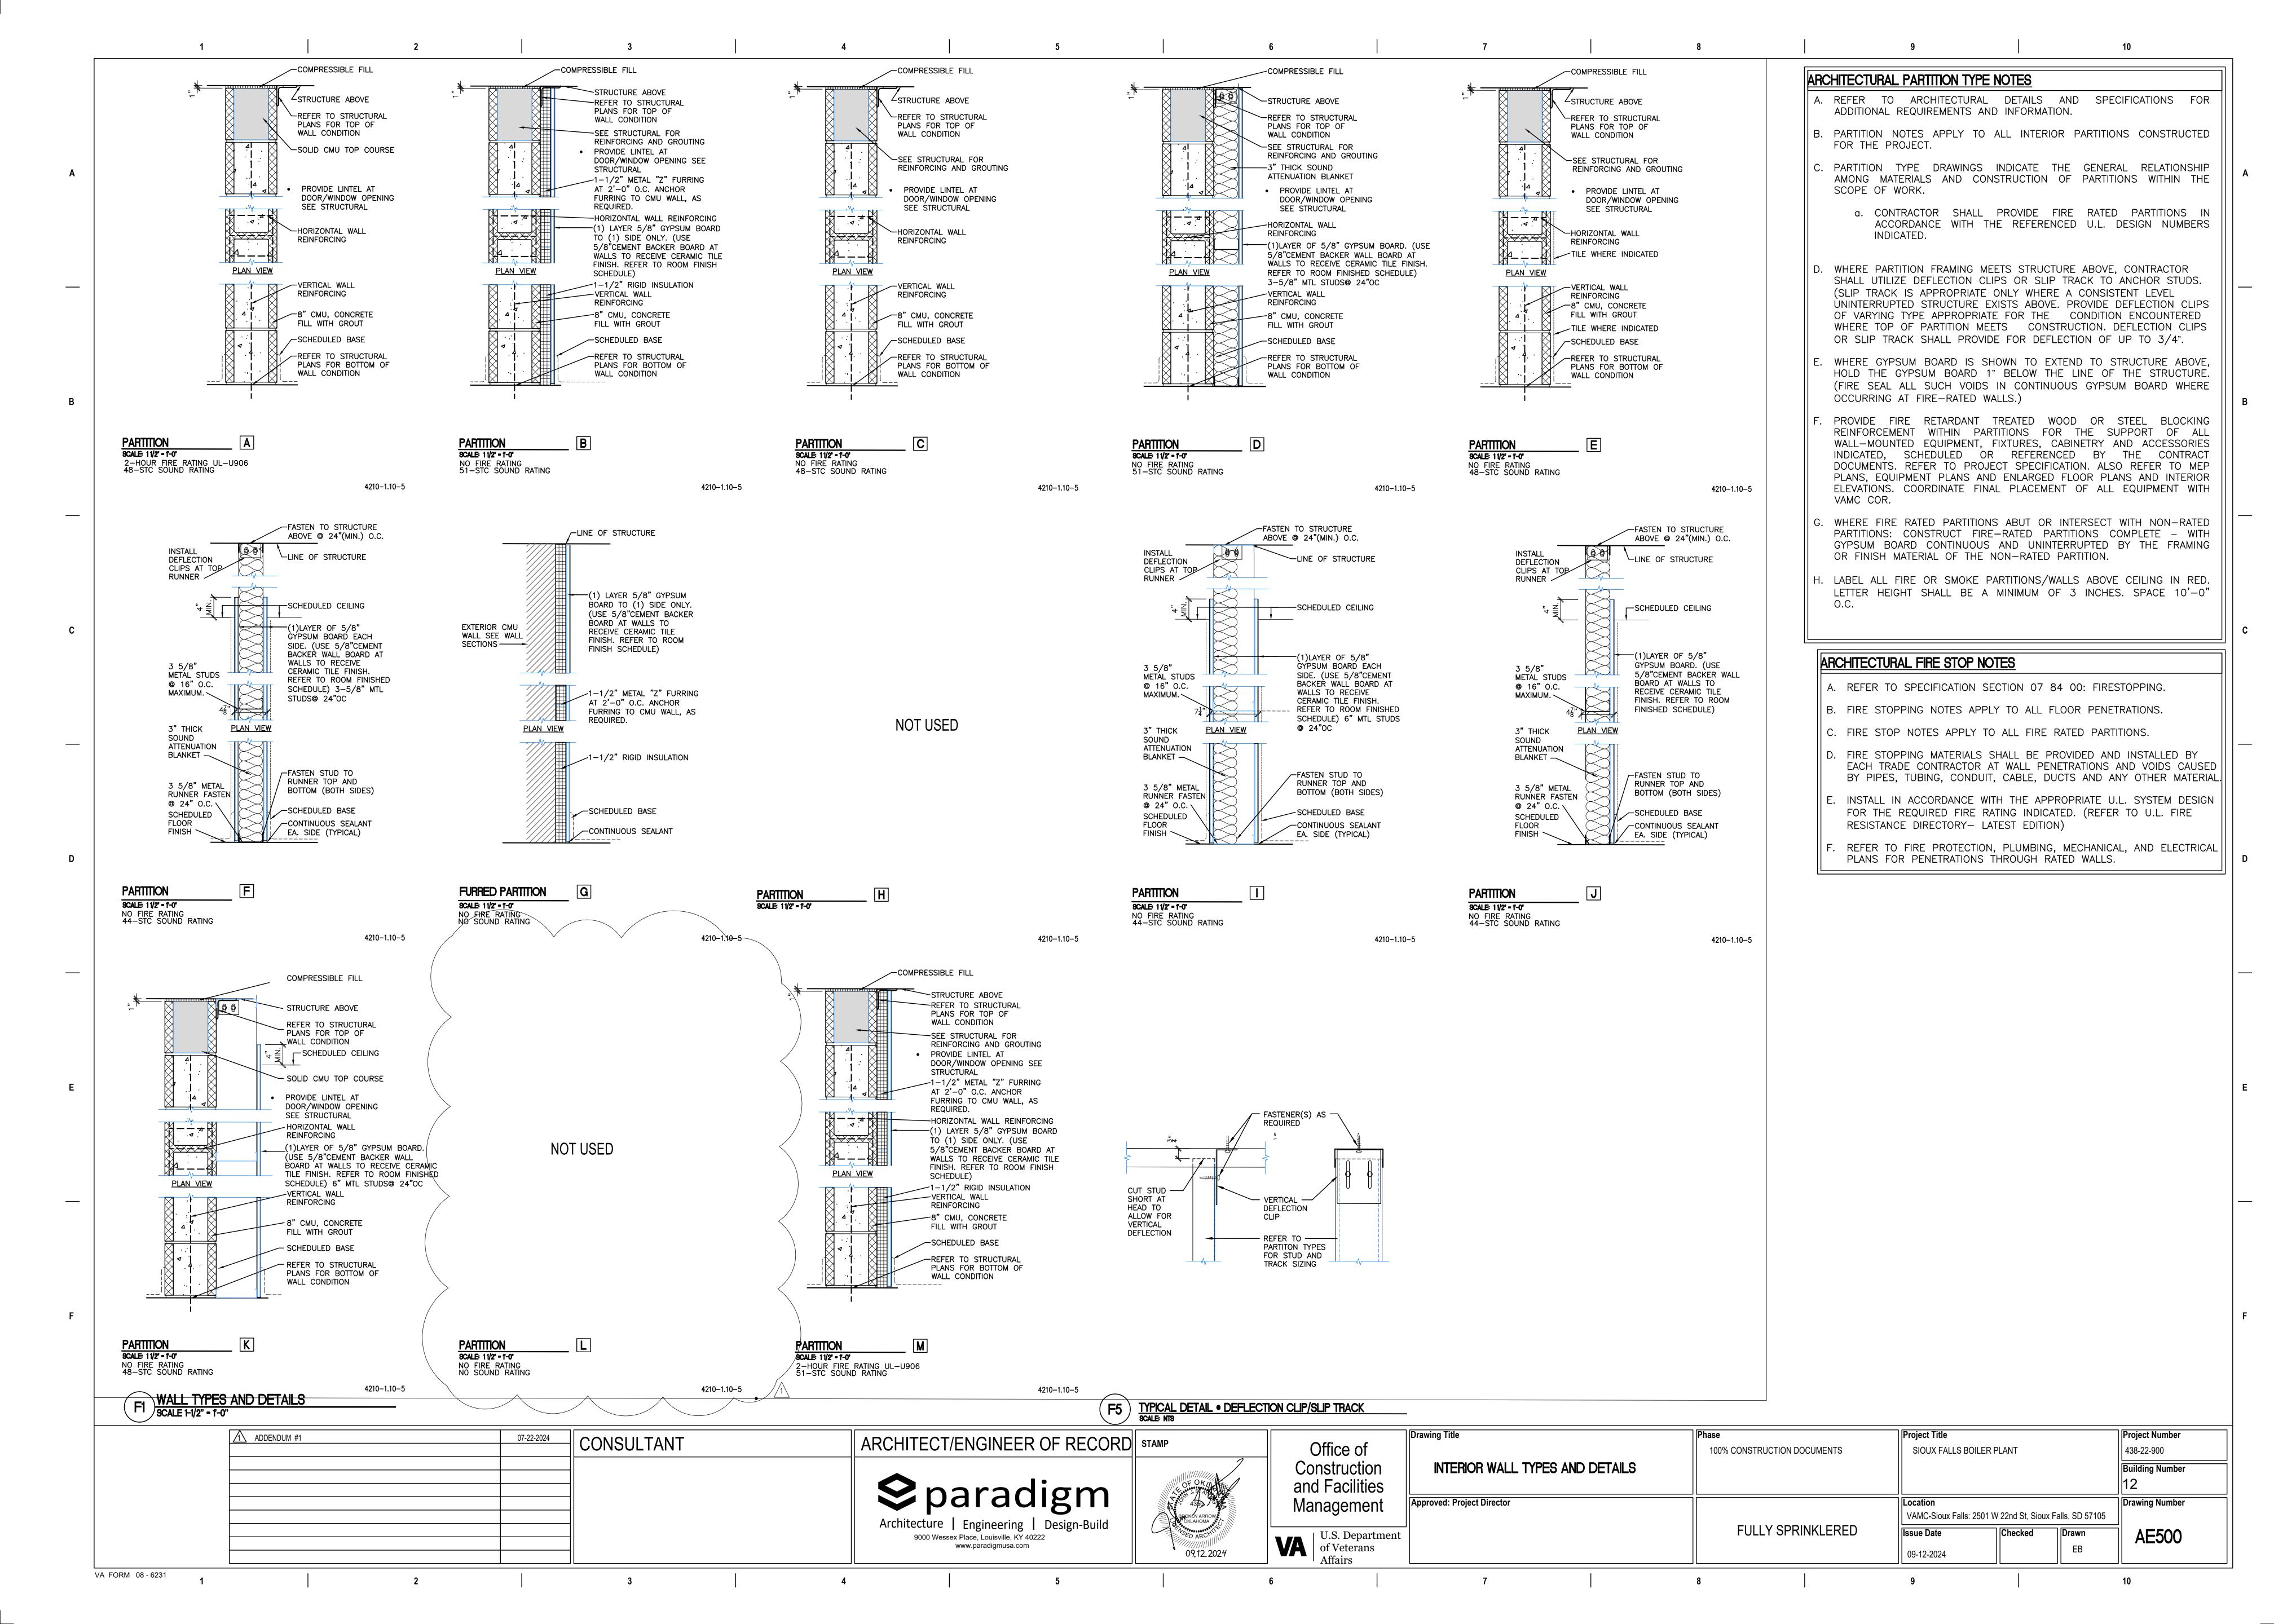

COLOR SCHEDULE.

SIGNAGE COLOR SCHEDULE. Drawing Title CONSULTANT ARCHITECT/ENGINEER OF RECORD | STAMP Office of WAYFINDING SIGNAGE ELEVATIONS & DETAILS Construction paradigm and Facilities **Approved: Project Director** Management Architecture | Engineering | Design-Build | U.S. Department of Veterans
Affairs www.paradigmusa.com

PRINT OR SÌLK SCREENED. COORDINATE

MESSAGE WITH CORSEE (S3) WAYFINDING

VA FORM 08 - 6231

| (S4) WAYFINDING SIGNAGE COLOR SCHEDULE |                   |                 |
|----------------------------------------|-------------------|-----------------|
| FIELD COLOR (1)                        |                   |                 |
| COLOR REF#                             | COLOR DESCRIPTION | CMYK            |
| В3                                     | LIME PEEL         | C56 M44 Y82 K27 |
| EMERGENCY SHOWER COLOR (1)             |                   |                 |
| COLOR REF#                             | COLOR DESCRIPTION | CMYK            |
| B20                                    | SHEEP'S WOOL      | C1 MO Y2 KO     |
| TEXT COLOR (1)                         |                   |                 |
| COLOR REF#                             | COLOR DESCRIPTION | CMYK            |
| B3                                     | LIME PEEL         | C56 M44 Y82 K27 |
| FIELD COLOR (2)                        |                   |                 |
| COLOR REF#                             | COLOR DESCRIPTION | CMYK            |
| B20                                    | SHEEP'S WOOL      | C1 M0 Y2 K0     |
| EMERGENCY EYE WASH COLOR COLOR (1)     |                   |                 |
| COLOR REF#                             | COLOR DESCRIPTION | CMYK            |
| B3                                     | LIME PEEL         | C56 M44 Y82 K27 |
| TEXT COLOR (2)                         |                   |                 |
| COLOR REF#                             | COLOR DESCRIPTION | CMYK            |
| B20                                    | SHEEP'S WOOL      | C1 M0 Y2 K0     |

SIGN (S4) ELEVATION & DETAILS

SCALE: 6"=1'-0"

Drawing Title Project Number ARCHITECT/ENGINEER OF RECORD STAMP CONSULTANT Office of 438-22-900 SIOUX FALLS BOILER PLANT 100% CONSTRUCTION DOCUMENTS WAYFINDING SIGNAGE ELEVATIONS & DETAILS Construction Building Number Sparadigm

Architecture | Engineering | Design-Build

9000 Wessex Place, Louisville, KY 40222

www.paradigmusa.com and Facilities Drawing Number Management Approved: Project Director VAMC-Sioux Falls: 2501 W 22nd St, Sioux Falls, SD 57105 **FULLY SPRINKLERED** Checked Drawn U.S. Department of Veterans Affairs AI202 EB 09-12-2024