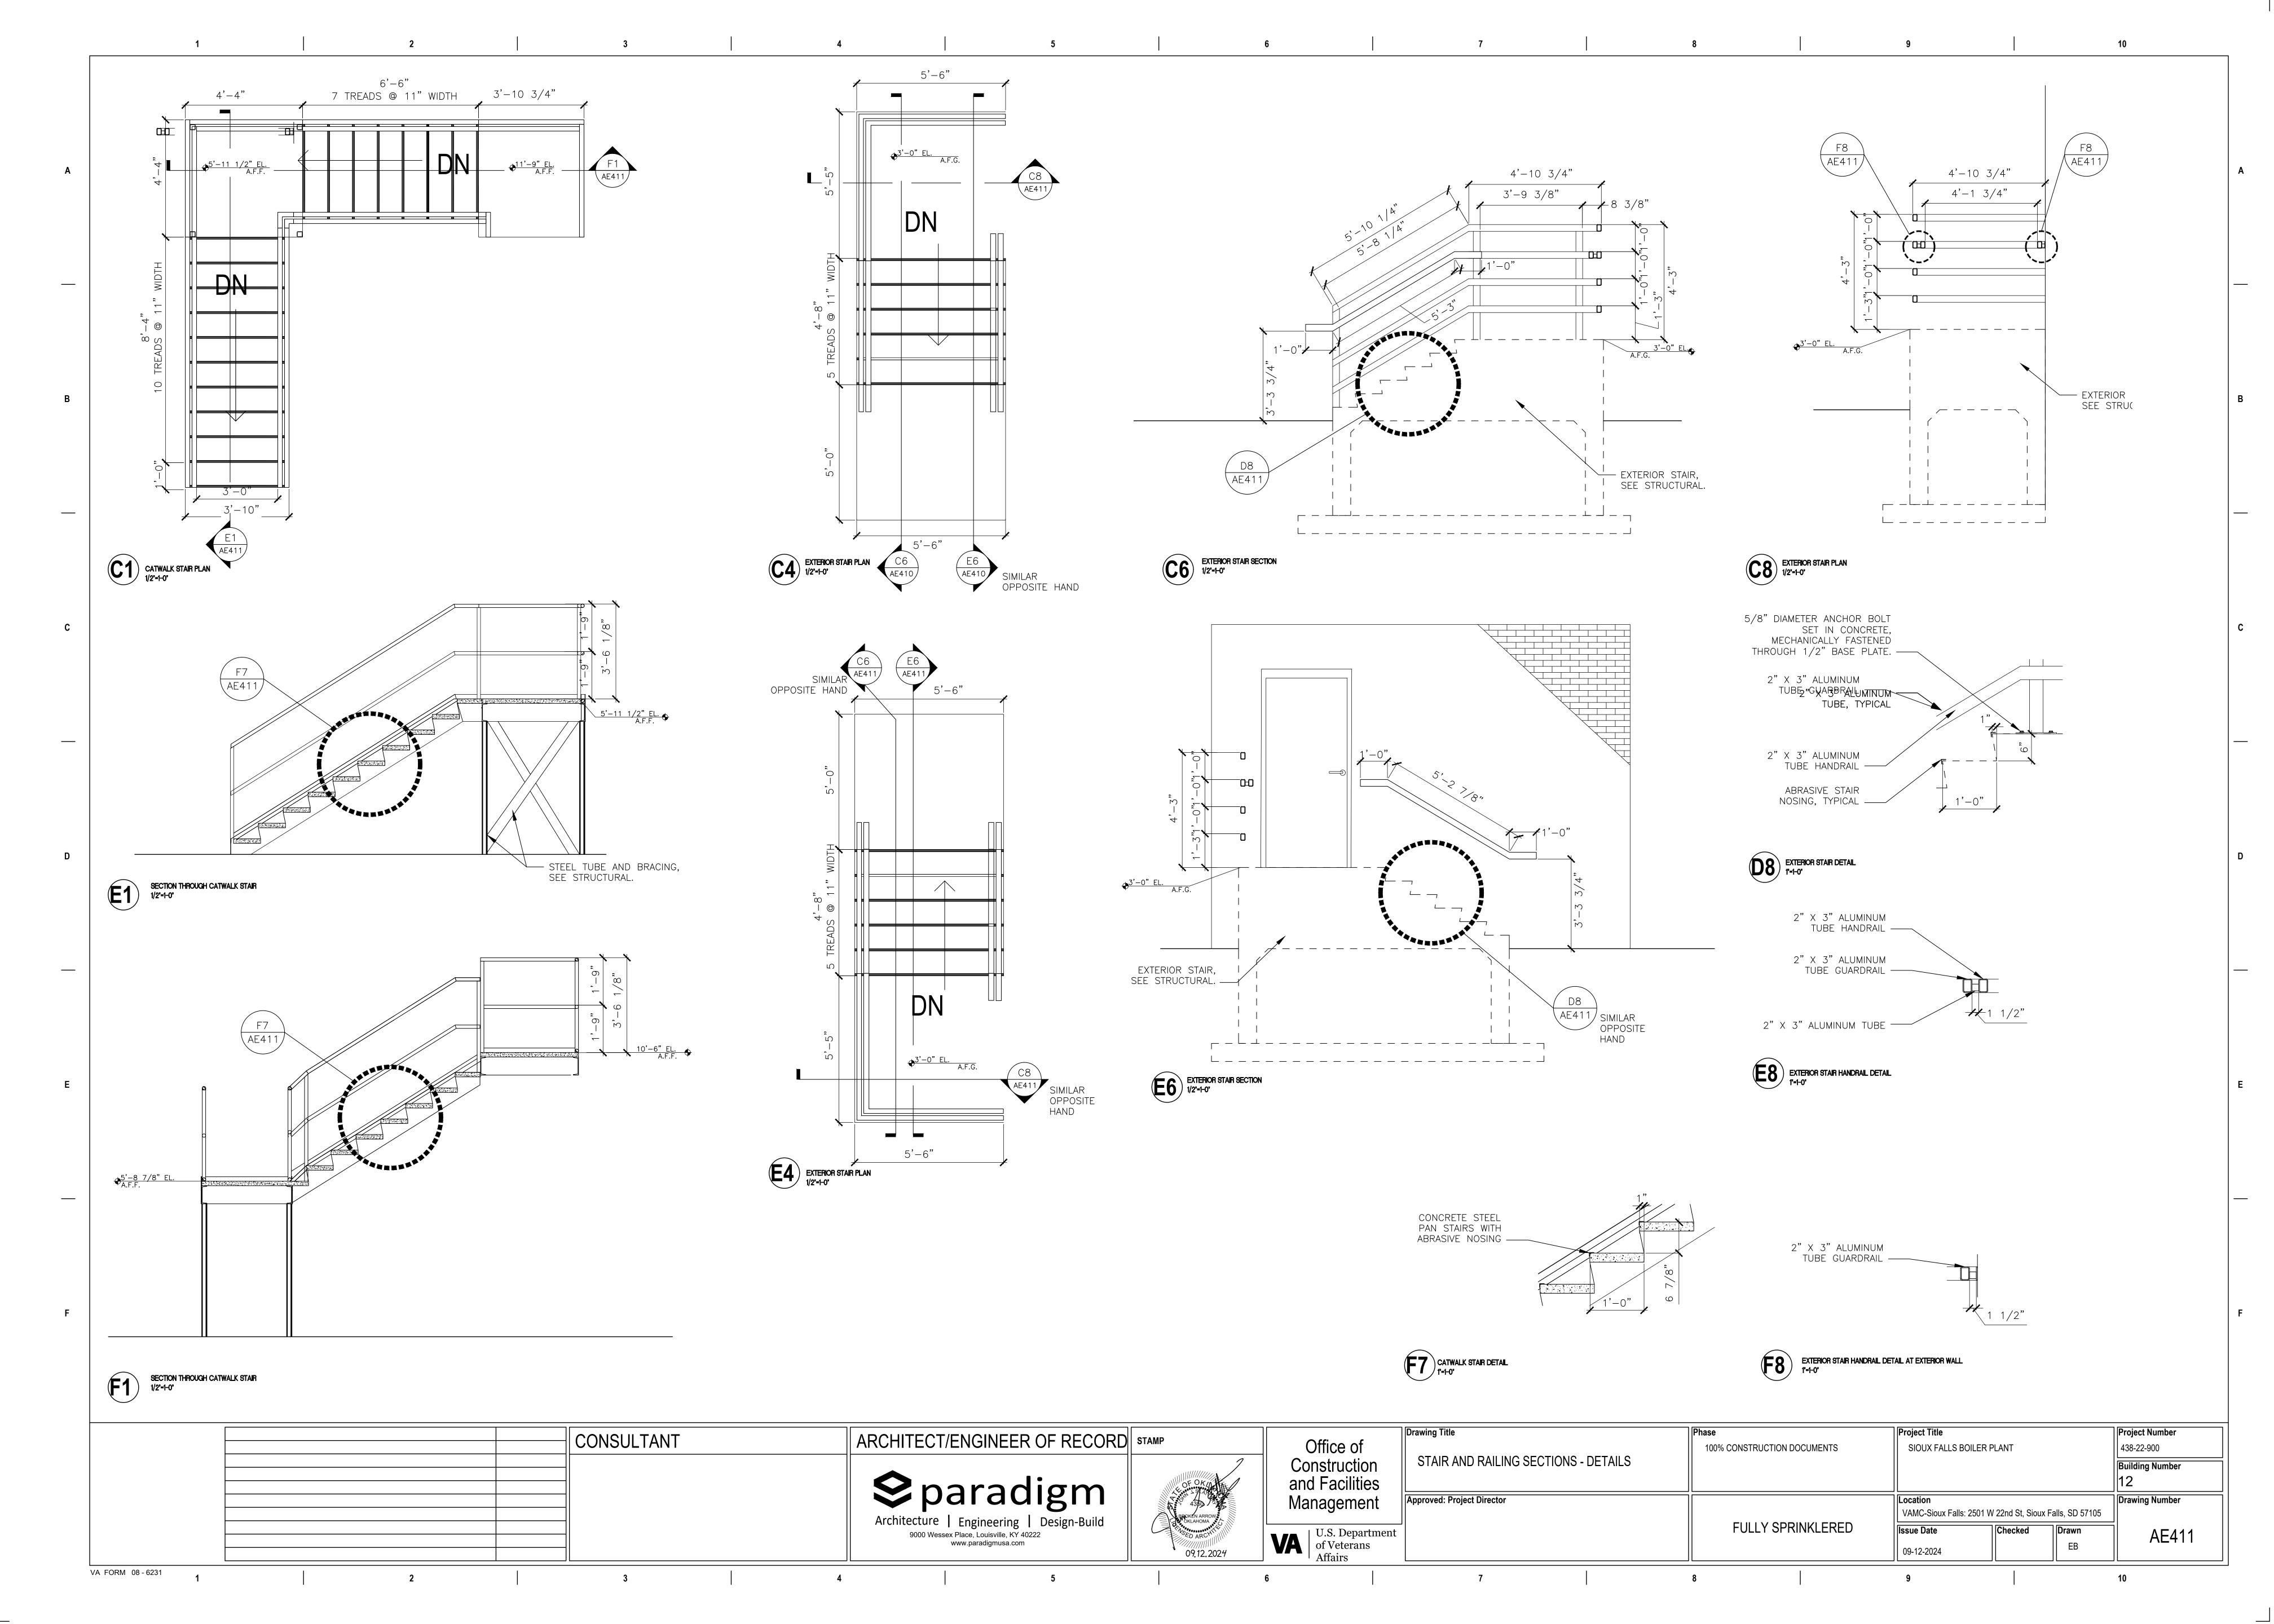

COLOR SCHEDULE.

SIGNAGE COLOR SCHEDULE. Drawing Title CONSULTANT ARCHITECT/ENGINEER OF RECORD | STAMP Office of WAYFINDING SIGNAGE ELEVATIONS & DETAILS Construction paradigm and Facilities **Approved: Project Director** Management Architecture | Engineering | Design-Build | U.S. Department of Veterans
Affairs www.paradigmusa.com

PRINT OR SÌLK SCREENED. COORDINATE

MESSAGE WITH CORSEE (S3) WAYFINDING

VA FORM 08 - 6231

| (S4) WAYFINDING SIGNAGE COLOR SCHEDULE |                   |                 |
|----------------------------------------|-------------------|-----------------|
| FIELD COLOR (1)                        |                   |                 |
| COLOR REF#                             | COLOR DESCRIPTION | CMYK            |
| В3                                     | LIME PEEL         | C56 M44 Y82 K27 |
| EMERGENCY SHOWER COLOR (1)             |                   |                 |
| COLOR REF#                             | COLOR DESCRIPTION | CMYK            |
| B20                                    | SHEEP'S WOOL      | C1 MO Y2 KO     |
| TEXT COLOR (1)                         |                   |                 |
| COLOR REF#                             | COLOR DESCRIPTION | CMYK            |
| B3                                     | LIME PEEL         | C56 M44 Y82 K27 |
| FIELD COLOR (2)                        |                   |                 |
| COLOR REF#                             | COLOR DESCRIPTION | CMYK            |
| B20                                    | SHEEP'S WOOL      | C1 M0 Y2 K0     |
| EMERGENCY EYE WASH COLOR COLOR (1)     |                   |                 |
| COLOR REF#                             | COLOR DESCRIPTION | CMYK            |
| B3                                     | LIME PEEL         | C56 M44 Y82 K27 |
| TEXT COLOR (2)                         |                   |                 |
| COLOR REF#                             | COLOR DESCRIPTION | CMYK            |
| B20                                    | SHEEP'S WOOL      | C1 M0 Y2 K0     |

SIGN (S4) ELEVATION & DETAILS

SCALE: 6"=1'-0"

Drawing Title Project Number ARCHITECT/ENGINEER OF RECORD STAMP CONSULTANT Office of 438-22-900 SIOUX FALLS BOILER PLANT 100% CONSTRUCTION DOCUMENTS WAYFINDING SIGNAGE ELEVATIONS & DETAILS Construction Building Number Sparadigm

Architecture | Engineering | Design-Build

9000 Wessex Place, Louisville, KY 40222

www.paradigmusa.com and Facilities Drawing Number Management Approved: Project Director VAMC-Sioux Falls: 2501 W 22nd St, Sioux Falls, SD 57105 **FULLY SPRINKLERED** Checked Drawn U.S. Department of Veterans Affairs AI202 EB 09-12-2024