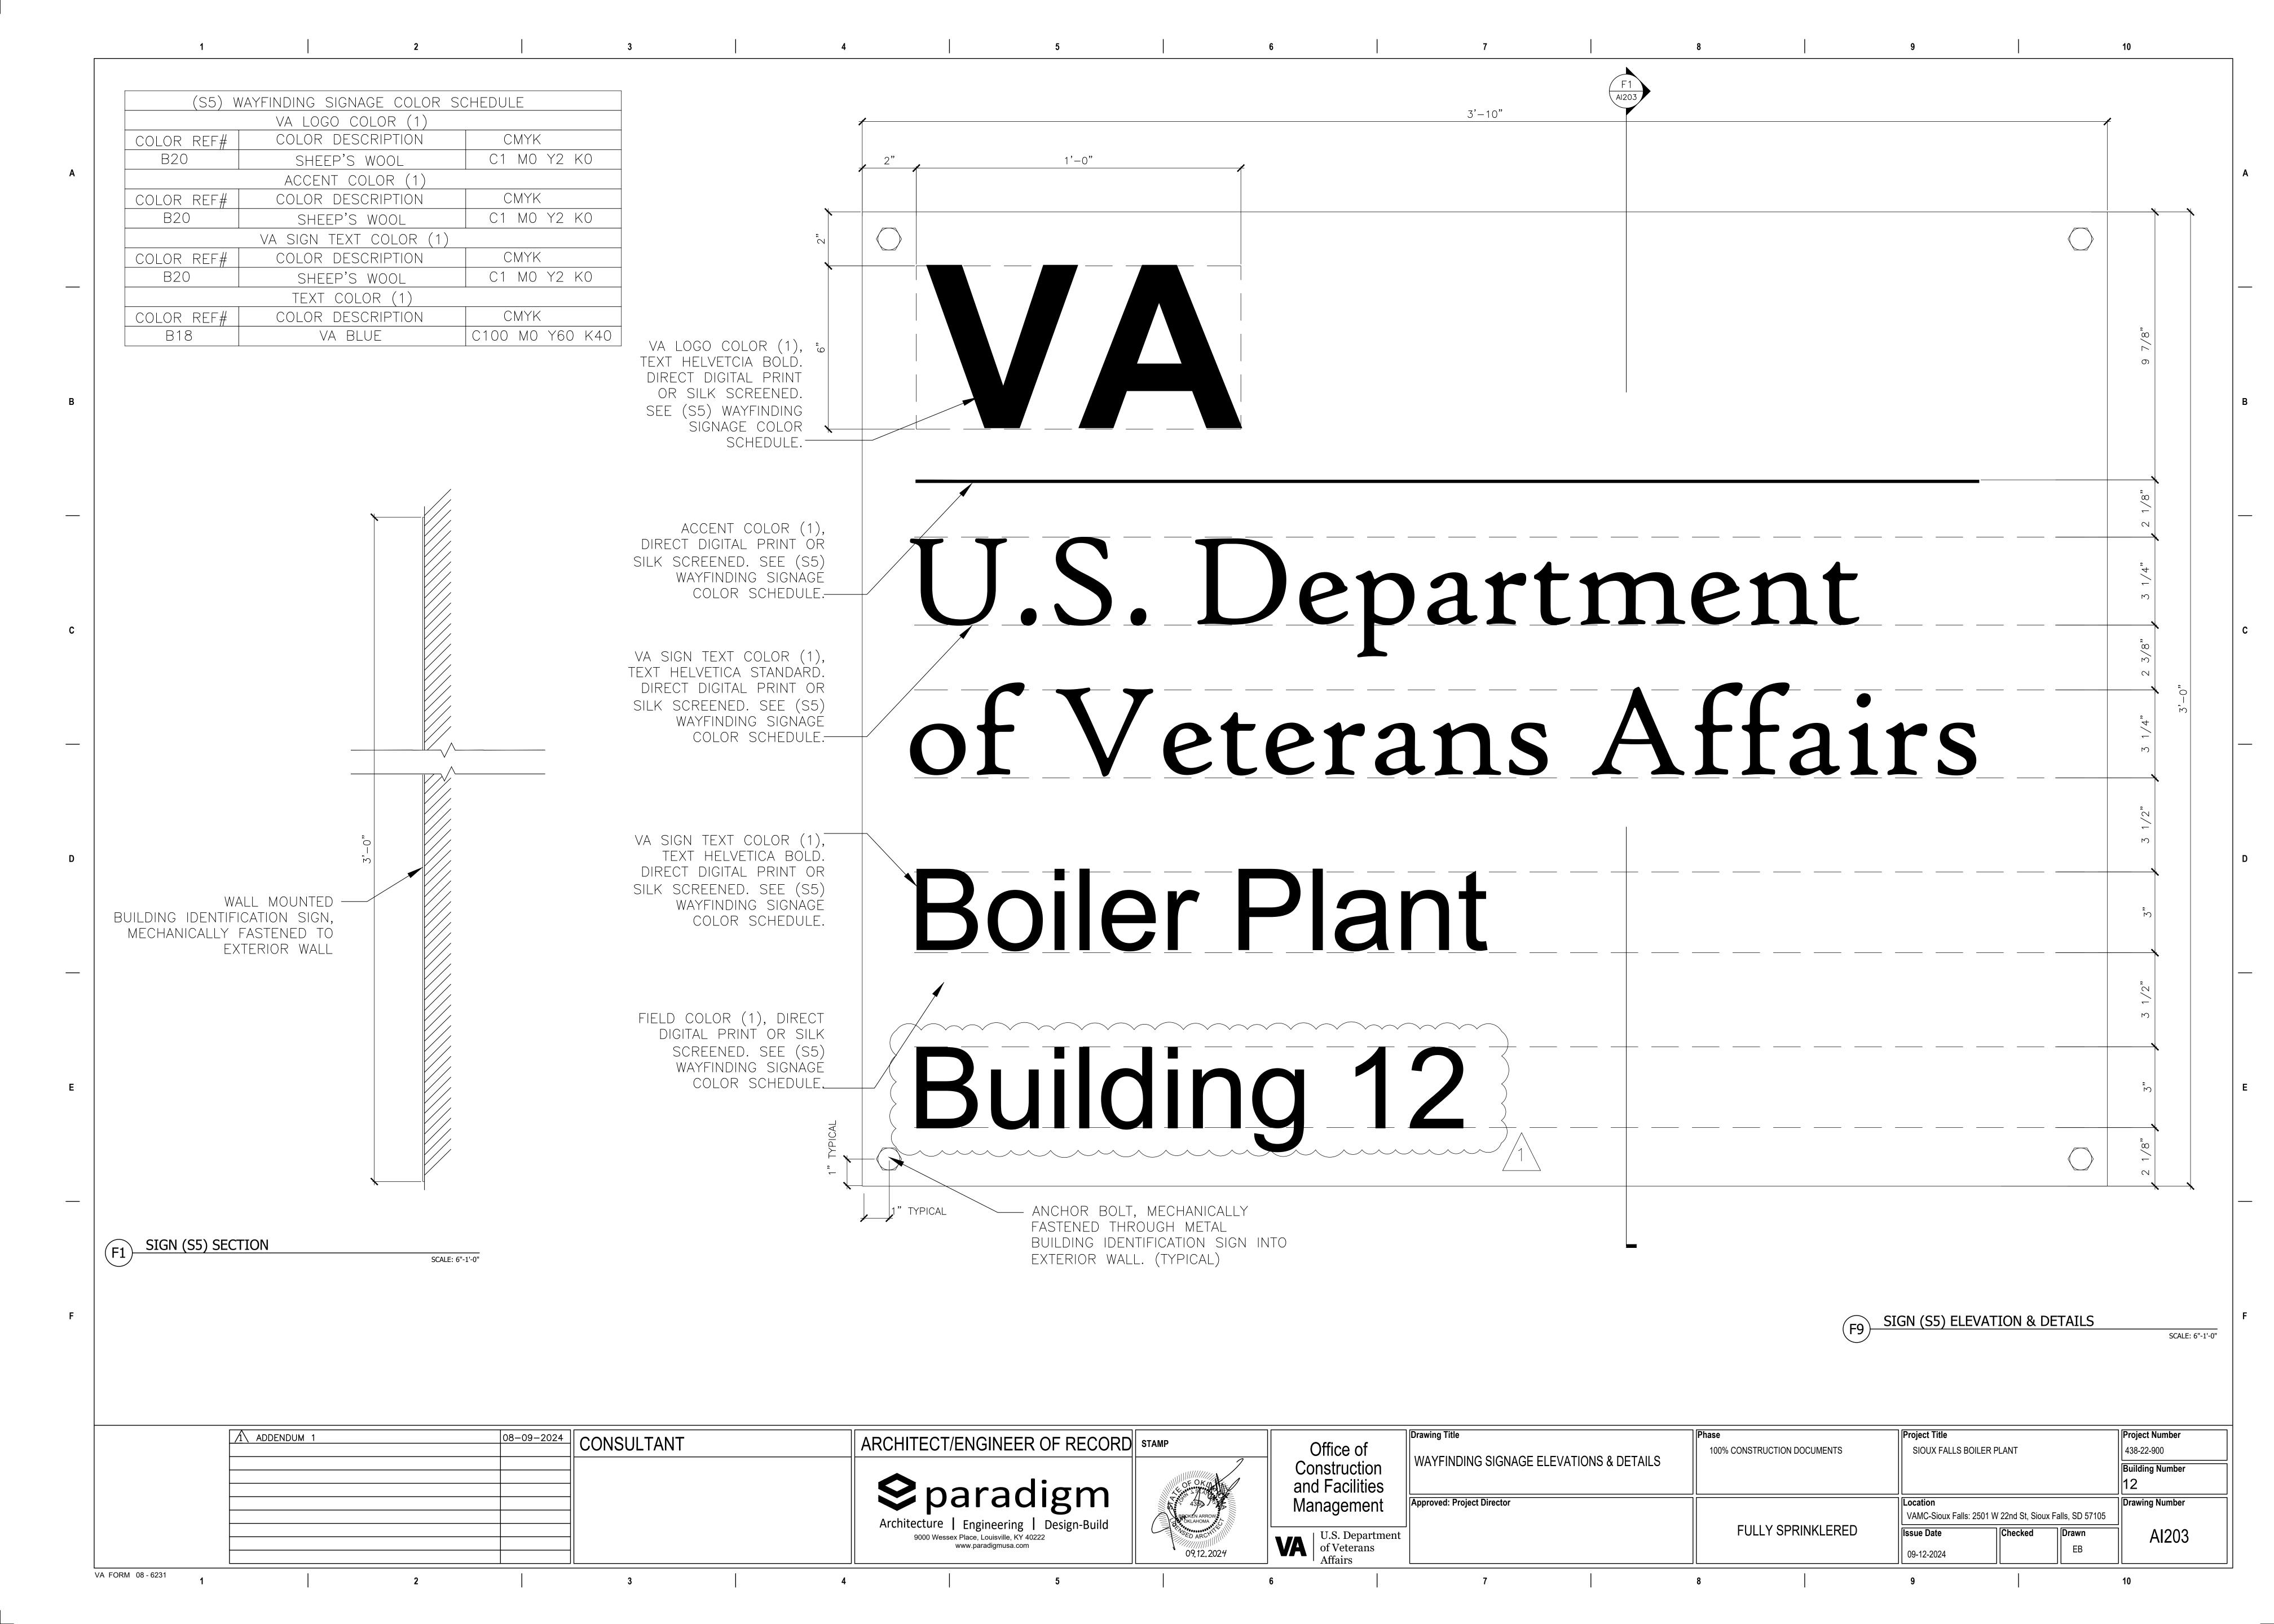

COLOR SCHEDULE.

SIGNAGE COLOR SCHEDULE. Drawing Title CONSULTANT ARCHITECT/ENGINEER OF RECORD | STAMP Office of WAYFINDING SIGNAGE ELEVATIONS & DETAILS Construction paradigm and Facilities **Approved: Project Director** Management Architecture | Engineering | Design-Build | U.S. Department of Veterans
Affairs www.paradigmusa.com

PRINT OR SÌLK SCREENED. COORDINATE

MESSAGE WITH CORSEE (S3) WAYFINDING

VA FORM 08 - 6231

| (S4) WAYFINDING SIGNAGE COLOR SCHEDULE |                   |                 |
|----------------------------------------|-------------------|-----------------|
| FIELD COLOR (1)                        |                   |                 |
| COLOR REF#                             | COLOR DESCRIPTION | CMYK            |
| В3                                     | LIME PEEL         | C56 M44 Y82 K27 |
| EMERGENCY SHOWER COLOR (1)             |                   |                 |
| COLOR REF#                             | COLOR DESCRIPTION | CMYK            |
| B20                                    | SHEEP'S WOOL      | C1 MO Y2 KO     |
| TEXT COLOR (1)                         |                   |                 |
| COLOR REF#                             | COLOR DESCRIPTION | CMYK            |
| B3                                     | LIME PEEL         | C56 M44 Y82 K27 |
| FIELD COLOR (2)                        |                   |                 |
| COLOR REF#                             | COLOR DESCRIPTION | CMYK            |
| B20                                    | SHEEP'S WOOL      | C1 M0 Y2 K0     |
| EMERGENCY EYE WASH COLOR COLOR (1)     |                   |                 |
| COLOR REF#                             | COLOR DESCRIPTION | CMYK            |
| B3                                     | LIME PEEL         | C56 M44 Y82 K27 |
| TEXT COLOR (2)                         |                   |                 |
| COLOR REF#                             | COLOR DESCRIPTION | CMYK            |
| B20                                    | SHEEP'S WOOL      | C1 M0 Y2 K0     |