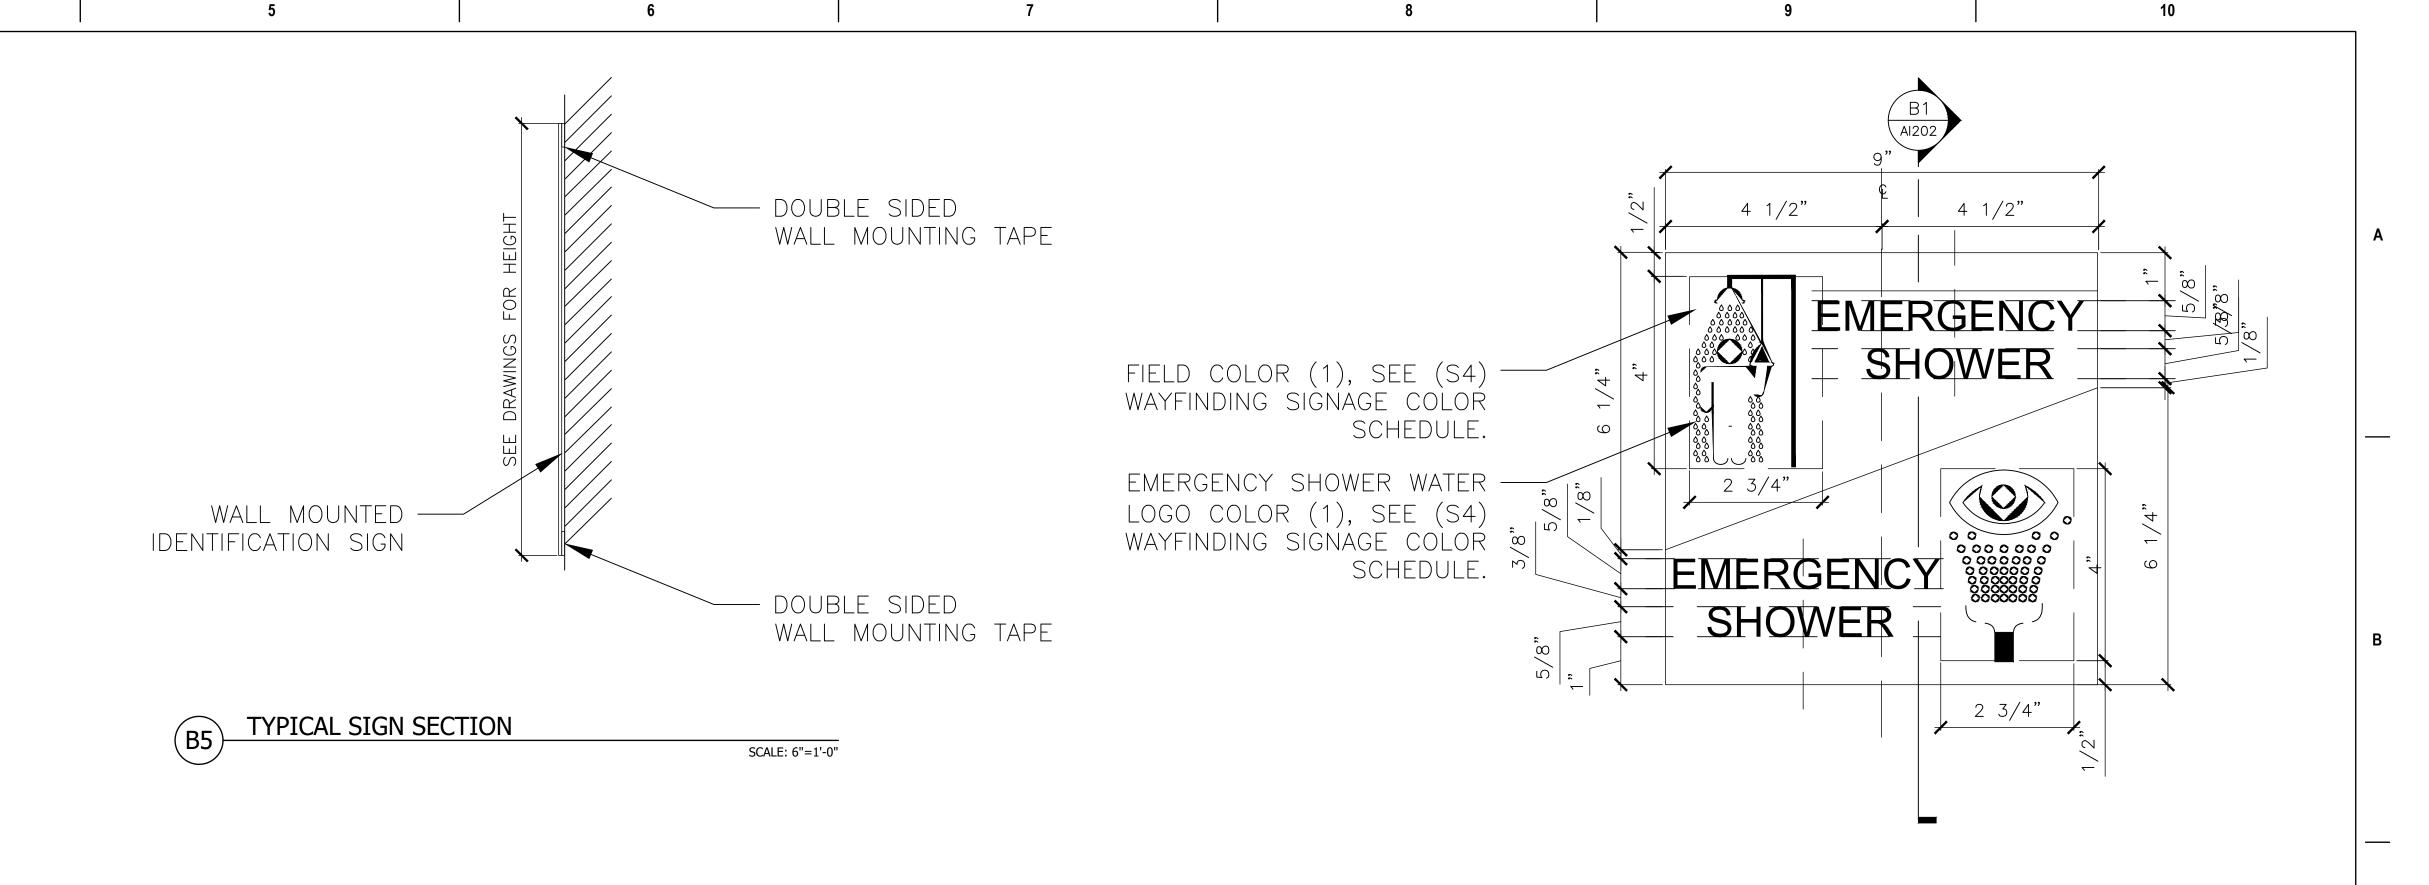

PRINT OR SÌLK SCREENED. COORDINATE

MESSAGE WITH CORSEE (S3) WAYFINDING

VA FORM 08 - 6231

| (S4) WAYFINDING SIGNAGE COLOR SCHEDULE |                   |                 |
|----------------------------------------|-------------------|-----------------|
| FIELD COLOR (1)                        |                   |                 |
| COLOR REF#                             | COLOR DESCRIPTION | CMYK            |
| В3                                     | LIME PEEL         | C56 M44 Y82 K27 |
| EMERGENCY SHOWER COLOR (1)             |                   |                 |
| COLOR REF#                             | COLOR DESCRIPTION | CMYK            |
| B20                                    | SHEEP'S WOOL      | C1 MO Y2 KO     |
| TEXT COLOR (1)                         |                   |                 |
| COLOR REF#                             | COLOR DESCRIPTION | CMYK            |
| B3                                     | LIME PEEL         | C56 M44 Y82 K27 |
| FIELD COLOR (2)                        |                   |                 |
| COLOR REF#                             | COLOR DESCRIPTION | CMYK            |
| B20                                    | SHEEP'S WOOL      | C1 M0 Y2 K0     |
| EMERGENCY EYE WASH COLOR COLOR (1)     |                   |                 |
| COLOR REF#                             | COLOR DESCRIPTION | CMYK            |
| B3                                     | LIME PEEL         | C56 M44 Y82 K27 |
| TEXT COLOR (2)                         |                   |                 |
| COLOR REF#                             | COLOR DESCRIPTION | CMYK            |
| B20                                    | SHEEP'S WOOL      | C1 M0 Y2 K0     |

SIGN (S4) ELEVATION & DETAILS

SCALE: 6"=1'-0"

Drawing Title Project Number ARCHITECT/ENGINEER OF RECORD STAMP CONSULTANT Office of 438-22-900 SIOUX FALLS BOILER PLANT 100% CONSTRUCTION DOCUMENTS WAYFINDING SIGNAGE ELEVATIONS & DETAILS Construction Building Number Sparadigm

Architecture | Engineering | Design-Build

9000 Wessex Place, Louisville, KY 40222

www.paradigmusa.com and Facilities Drawing Number Management Approved: Project Director VAMC-Sioux Falls: 2501 W 22nd St, Sioux Falls, SD 57105 **FULLY SPRINKLERED** Checked Drawn U.S. Department of Veterans Affairs AI202 EB 09-12-2024