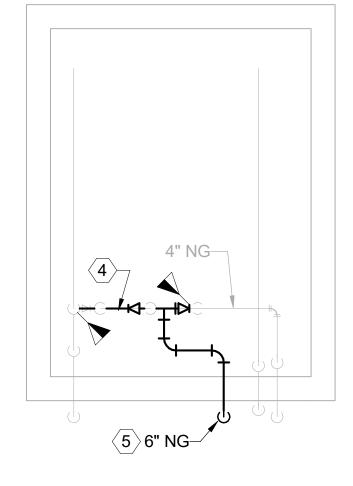

|          | 1                 |            | 2 |       | 3       | 4                                                                                 | 1          |
|----------|-------------------|------------|---|-------|---------|-----------------------------------------------------------------------------------|------------|
|          |                   |            |   |       |         | PIPE LINE ACCESSO                                                                 | <u>)</u> R |
|          |                   |            |   |       |         |                                                                                   |            |
|          |                   |            |   |       |         | OS&Y OUTSIDE SCREW & YOKE VAL                                                     | VE         |
|          |                   |            |   |       |         | ■ BUTTERFLY VALVE                                                                 |            |
| A        |                   |            |   |       |         | CHECK VALVE                                                                       |            |
|          |                   |            |   |       |         | 3-WAY VALVE                                                                       |            |
|          |                   |            |   |       |         |                                                                                   |            |
|          |                   |            |   |       |         | BALANCING VALVE / CIRCUIT                                                         |            |
|          |                   |            |   |       |         | RELIEF, SAFETY OR THERMAL                                                         |            |
|          |                   |            |   |       |         | MOTORIZED CONTROL VALVE                                                           |            |
|          |                   |            |   |       |         | HOSE GATE DRAIN VALVE                                                             |            |
|          |                   |            |   |       |         | GLOBE VALVE                                                                       |            |
|          |                   |            |   |       |         | N PLUG VALVE                                                                      |            |
|          |                   |            |   |       |         | SRC SPRING RETURN CLOSED BAL                                                      | .L         |
| <b>D</b> |                   |            |   |       |         |                                                                                   |            |
| В        |                   |            |   |       |         | SELF CONTAINED PRESSURE<br>REDUCING (REGULATING)                                  |            |
|          |                   |            |   |       |         | VALVE                                                                             |            |
|          |                   |            |   |       |         | AUTOMATIC AIR VENT                                                                |            |
|          |                   |            |   |       |         | MANUAL AIR VENT ASSEMBLY<br>- SEE SPECIFICATIONS FOR                              |            |
|          |                   |            |   |       |         | APPROPRIATE VALVE TYPE                                                            |            |
| —        |                   |            |   |       |         | FOR FLEX CONNECTION                                                               |            |
|          |                   |            |   |       |         | T STEAM TRAP                                                                      |            |
|          |                   |            |   |       |         |                                                                                   |            |
|          |                   |            |   |       |         |                                                                                   |            |
|          |                   |            |   |       |         |                                                                                   |            |
| C        |                   |            |   |       |         |                                                                                   |            |
|          |                   |            |   |       |         |                                                                                   |            |
|          |                   |            |   |       |         |                                                                                   |            |
|          |                   |            |   |       |         |                                                                                   |            |
|          |                   |            |   |       |         |                                                                                   |            |
| —        |                   |            |   |       |         |                                                                                   |            |
|          |                   |            |   |       |         |                                                                                   |            |
|          |                   |            |   |       |         |                                                                                   |            |
|          |                   |            |   |       |         |                                                                                   |            |
|          |                   |            |   |       |         |                                                                                   |            |
| D        |                   |            |   |       |         |                                                                                   |            |
|          |                   |            |   |       |         |                                                                                   |            |
|          |                   |            |   |       |         |                                                                                   |            |
|          |                   |            |   |       |         |                                                                                   |            |
|          |                   |            |   |       |         |                                                                                   |            |
| _        |                   |            |   |       |         |                                                                                   |            |
|          |                   |            |   |       |         |                                                                                   |            |
|          |                   |            |   |       |         |                                                                                   |            |
|          |                   |            |   |       |         |                                                                                   |            |
|          |                   |            |   |       |         |                                                                                   |            |
| Е        |                   |            |   |       |         |                                                                                   |            |
| L        |                   |            |   |       |         |                                                                                   |            |
|          |                   |            |   |       |         |                                                                                   |            |
|          |                   |            |   |       |         |                                                                                   |            |
|          |                   |            |   |       |         |                                                                                   |            |
|          |                   |            |   |       |         |                                                                                   |            |
|          |                   |            |   |       |         |                                                                                   |            |
|          |                   |            |   |       |         |                                                                                   |            |
|          |                   |            |   |       |         |                                                                                   |            |
|          |                   |            |   |       |         |                                                                                   |            |
|          |                   |            |   |       |         |                                                                                   |            |
| F        |                   |            |   |       |         |                                                                                   |            |
|          |                   |            |   |       |         |                                                                                   |            |
|          |                   |            |   |       |         |                                                                                   |            |
|          |                   |            |   |       |         |                                                                                   |            |
|          |                   |            |   |       |         |                                                                                   |            |
|          | ]                 |            |   |       | CONSULT | ΛΝΤ                                                                               |            |
|          |                   |            |   |       |         |                                                                                   | ╢╯         |
|          |                   |            |   |       | •       | DUDNC                                                                             |            |
|          |                   |            |   |       |         | BURNS<br>MSDONNELL                                                                |            |
|          |                   |            |   |       |         | Burns & McDonnell Engineering Company, Inc.<br>9450 WARD PARKWAY, KANSAS CITY, MO |            |
|          |                   | Dovician   |   |       |         |                                                                                   |            |
|          | VA FORM 08 - 6231 | Revisions: | 1 | Date: |         | 1                                                                                 |            |
|          | 1                 |            | 2 |       | 3       | 4                                                                                 | ł          |

| CONTROLLE | D UNCLASSIFIED | INFORMATION |
|-----------|----------------|-------------|
|           | •              |             |

|                      |                                                    |                          | CONTROL                         | LED UNCLASS |         | NFORMATION            |
|----------------------|----------------------------------------------------|--------------------------|---------------------------------|-------------|---------|-----------------------|
|                      | 4                                                  |                          | 5                               |             |         | 6                     |
| PIP                  | E LINE ACCESSORIE                                  | S                        |                                 |             |         |                       |
| $\bowtie$            | GATE VALVE                                         |                          |                                 |             | BING S  | SYMBOLS LEG           |
| OS&Y<br>⋈            | OUTSIDE SCREW & YOKE VALVE                         | $\overline{\bigcirc}$    | PUMP                            |             |         |                       |
| <b>≠</b>             | BUTTERFLY VALVE                                    | Ų                        | THERMOMETER                     |             | WC-1    | WATER CLOSET          |
| ►Z                   | CHECK VALVE                                        | ⊢BFP⊣                    | BACKFLOW PREVENTION<br>ASSEMBLY | EO          | WC-2    | WATER CLOSET - ACCESS |
| R                    | 2-WAY VALVE                                        | Γ-1                      | SUCTION DIFFUSER                |             | U-1     | URINAL                |
| Ŕ                    | 3-WAY VALVE                                        |                          |                                 |             | U-2     | URINAL, ACCESSIBLE    |
| Ю                    | BALL VALVE                                         | $\langle \gamma \rangle$ | PRESSURE GUAGE                  | $\bigcirc$  | LAV-1   | LAVATORY, COUNTER MO  |
|                      | BALANCING VALVE / CIRCUIT<br>SETTER                | $\mathbf{k}$             | Y-TYPE STRAINER                 |             | LAV-2   | LAVATORY, WALL MOUNT  |
|                      | RELIEF, SAFETY OR THERMAL                          | ]                        | REMOVABLE CAP                   |             |         |                       |
|                      | RELIEF VALVE                                       | 中<br>[                   | REMOVABLE PLUG                  |             | JS-1    | JANITOR SINK          |
| $\mathbb{X}$         | MOTORIZED CONTROL VALVE                            |                          | REDUCER (CONCENTRIC)            |             | MB-1    | MOP BASIN             |
| $\bowtie$            | HOSE GATE DRAIN VALVE                              |                          | BLIND FLANGE                    |             |         |                       |
|                      | GLOBE VALVE                                        |                          |                                 |             | SH-1    | SHOWER                |
| $\bigotimes$         | PLUG VALVE                                         | T                        | TEST CONNECTION                 |             | SK-1    | KITCHEN SINK          |
| src<br>फ्रि          | SPRING RETURN CLOSED BALL<br>VALVE                 | НМН                      | METER                           | •••         | SK-2    | SINK                  |
|                      | ANGLE VALVE                                        | ⊢FM                      | FLOW METER                      |             |         |                       |
| 57                   | SELF CONTAINED PRESSURE                            |                          | STRAINER                        |             | SK-3    | UNDER MOUNT SINK      |
| Ŕ                    | REDUCING (REGULATING)<br>VALVE                     |                          |                                 |             | EWC-1   | DUAL ELECTRIC WATER C |
|                      | AUTOMATIC AIR VENT<br>ASSEMBLY                     | IF<br>- <u> </u>  -      | INSULATING FLANGE               |             | EEWS-1  | EMERGENCY EYEWASH / S |
| hum                  | MANUAL AIR VENT ASSEMBLY                           | <u>~~~~</u>              | PIPE WITH HEAT TRACE            | 0           | 4" FD-A | SIZE - FLOOR DRAIN    |
| ∲м∨                  | - SEE SPECIFICATIONS FOR<br>APPROPRIATE VALVE TYPE | ►                        | FLOW ARROW                      | 这           |         | PRESSURE/TEMPERATUR   |
| $\vdash \sim \vdash$ | FLEX CONNECTION                                    |                          |                                 | -           | НВ      | HOSE BIBB             |
| Т                    | STEAM TRAP                                         | ESS                      | EMERGENCY<br>SHUTOFF SWITCH     | +           | WH      | WALL HYDRANT          |
|                      |                                                    |                          |                                 |             |         |                       |