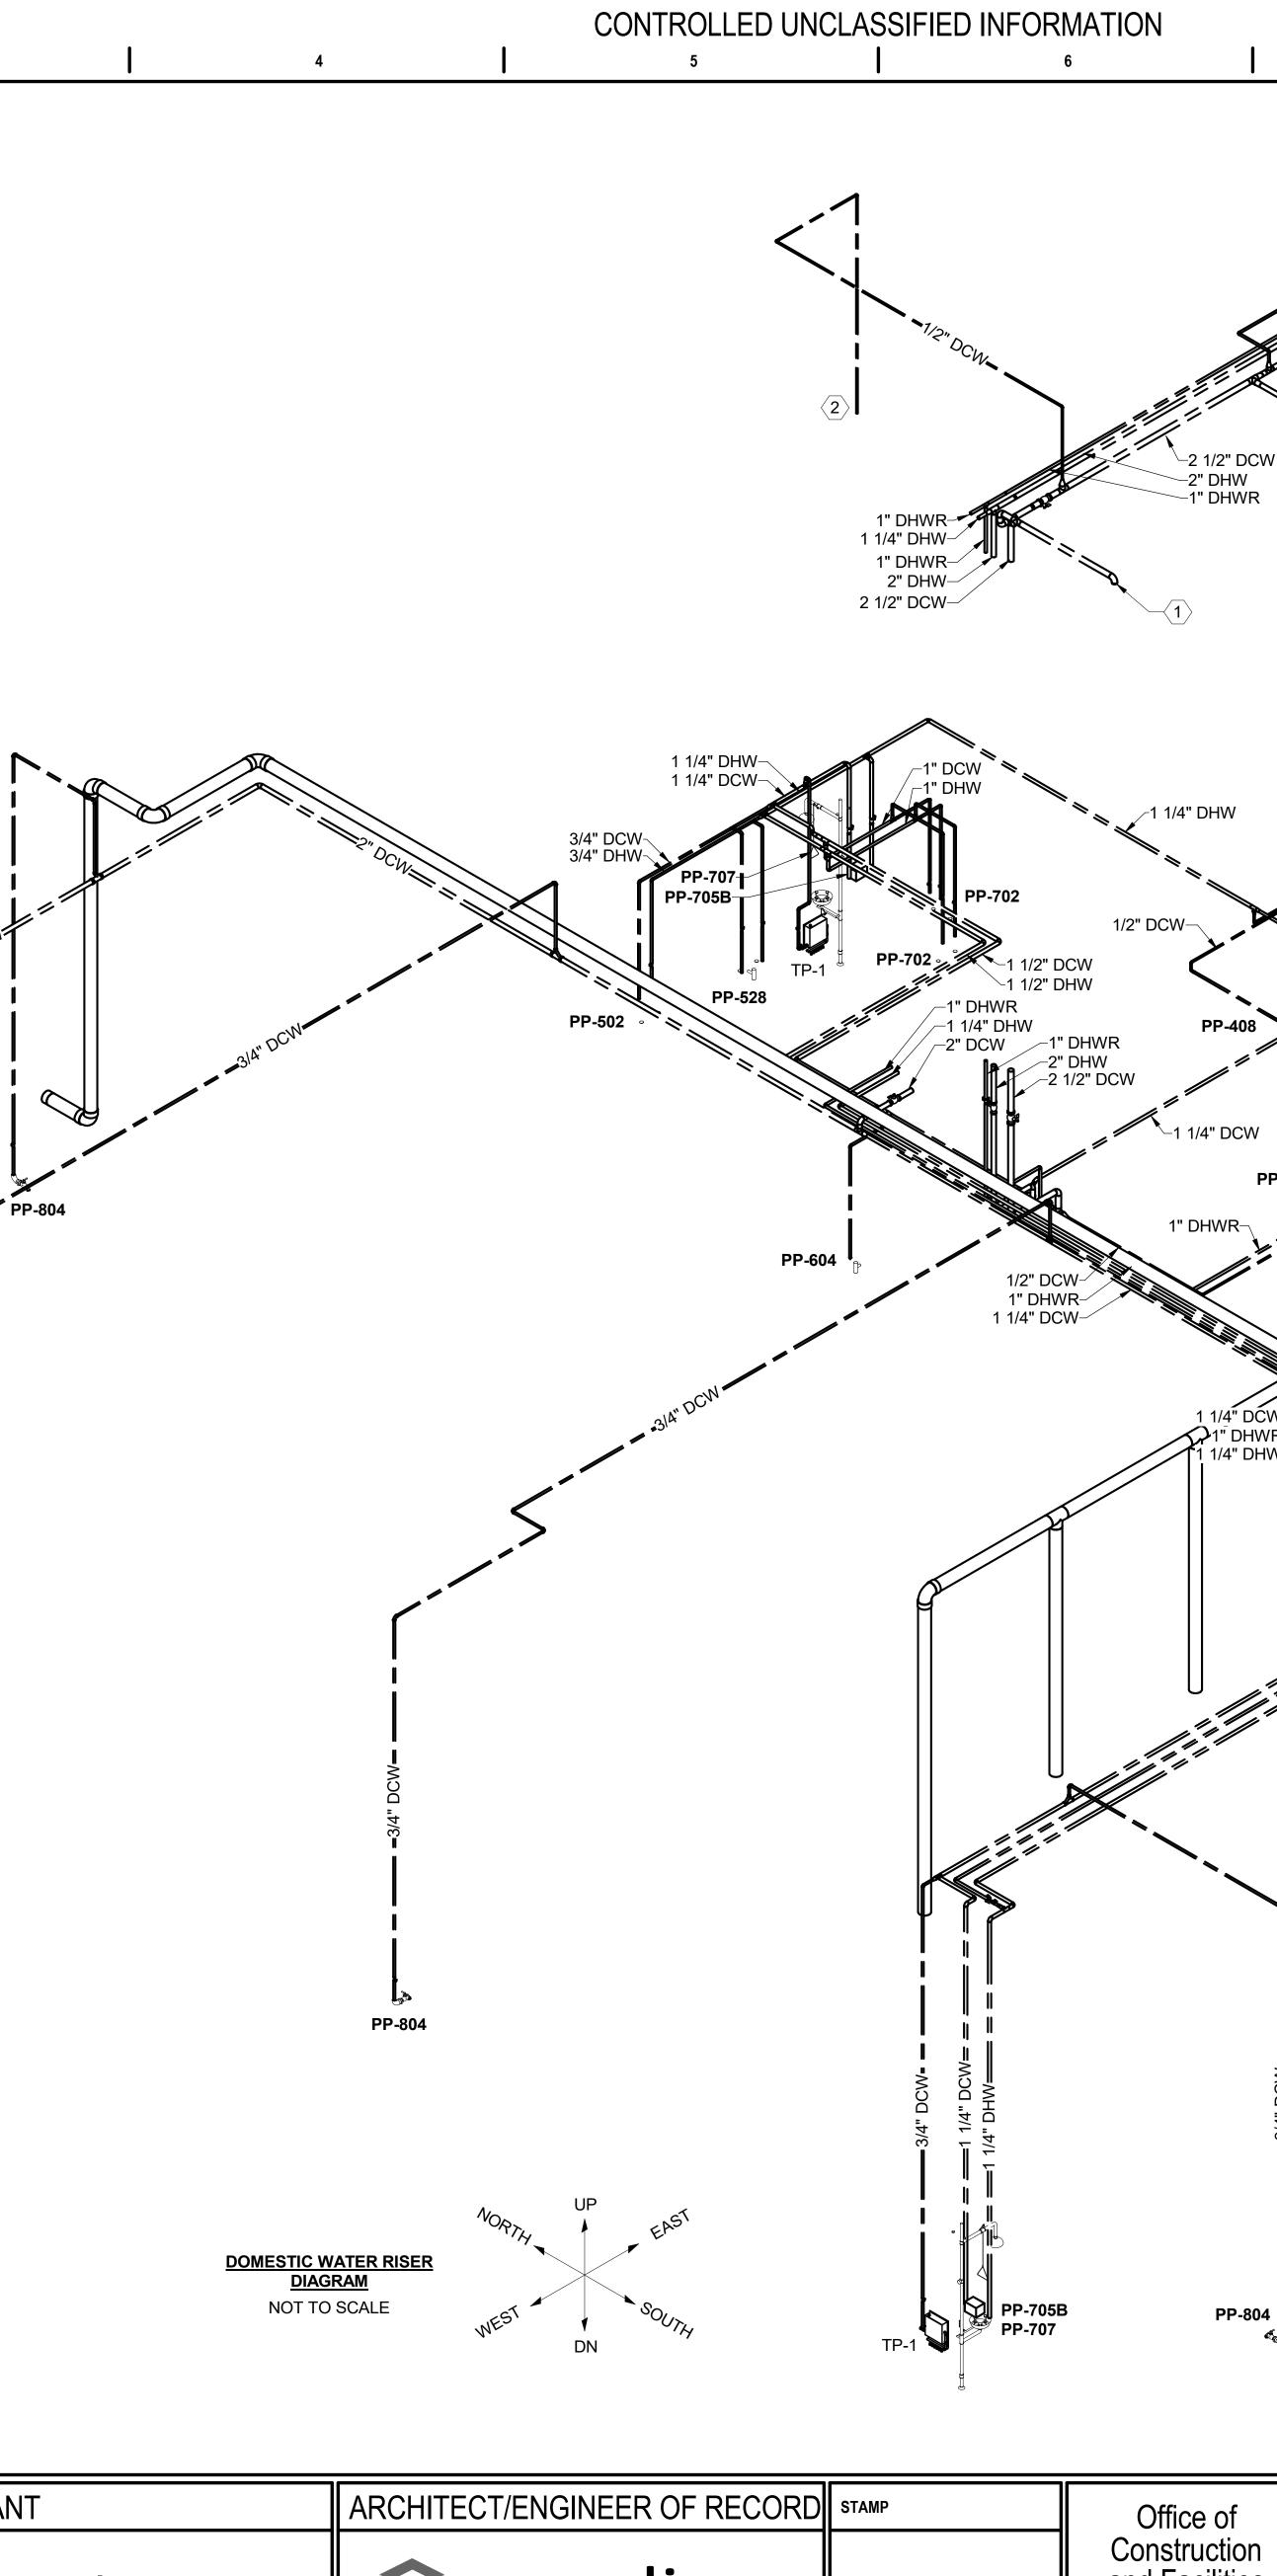

|          | 1                 |            | 2 |       | 3       | 4                                                                                 | 1          |
|----------|-------------------|------------|---|-------|---------|-----------------------------------------------------------------------------------|------------|
|          |                   |            |   |       |         | PIPE LINE ACCESSO                                                                 | <u>)</u> R |
|          |                   |            |   |       |         |                                                                                   |            |
|          |                   |            |   |       |         | OS&Y OUTSIDE SCREW & YOKE VAL                                                     | VE         |
|          |                   |            |   |       |         | ■ BUTTERFLY VALVE                                                                 |            |
| A        |                   |            |   |       |         | CHECK VALVE                                                                       |            |
|          |                   |            |   |       |         | 3-WAY VALVE                                                                       |            |
|          |                   |            |   |       |         |                                                                                   |            |
|          |                   |            |   |       |         | BALANCING VALVE / CIRCUIT                                                         |            |
|          |                   |            |   |       |         | RELIEF, SAFETY OR THERMAL                                                         |            |
|          |                   |            |   |       |         | MOTORIZED CONTROL VALVE                                                           |            |
|          |                   |            |   |       |         | HOSE GATE DRAIN VALVE                                                             |            |
|          |                   |            |   |       |         | GLOBE VALVE                                                                       |            |
|          |                   |            |   |       |         | N PLUG VALVE                                                                      |            |
|          |                   |            |   |       |         | SRC SPRING RETURN CLOSED BAL                                                      | .L         |
| <b>D</b> |                   |            |   |       |         |                                                                                   |            |
| В        |                   |            |   |       |         | SELF CONTAINED PRESSURE<br>REDUCING (REGULATING)                                  |            |
|          |                   |            |   |       |         | VALVE                                                                             |            |
|          |                   |            |   |       |         | AUTOMATIC AIR VENT                                                                |            |
|          |                   |            |   |       |         | MANUAL AIR VENT ASSEMBLY<br>- SEE SPECIFICATIONS FOR                              |            |
|          |                   |            |   |       |         | APPROPRIATE VALVE TYPE                                                            |            |
| —        |                   |            |   |       |         | FOR FLEX CONNECTION                                                               |            |
|          |                   |            |   |       |         | T STEAM TRAP                                                                      |            |
|          |                   |            |   |       |         |                                                                                   |            |
|          |                   |            |   |       |         |                                                                                   |            |
|          |                   |            |   |       |         |                                                                                   |            |
| C        |                   |            |   |       |         |                                                                                   |            |
|          |                   |            |   |       |         |                                                                                   |            |
|          |                   |            |   |       |         |                                                                                   |            |
|          |                   |            |   |       |         |                                                                                   |            |
|          |                   |            |   |       |         |                                                                                   |            |
| —        |                   |            |   |       |         |                                                                                   |            |
|          |                   |            |   |       |         |                                                                                   |            |
|          |                   |            |   |       |         |                                                                                   |            |
|          |                   |            |   |       |         |                                                                                   |            |
|          |                   |            |   |       |         |                                                                                   |            |
| D        |                   |            |   |       |         |                                                                                   |            |
|          |                   |            |   |       |         |                                                                                   |            |
|          |                   |            |   |       |         |                                                                                   |            |
|          |                   |            |   |       |         |                                                                                   |            |
|          |                   |            |   |       |         |                                                                                   |            |
| _        |                   |            |   |       |         |                                                                                   |            |
|          |                   |            |   |       |         |                                                                                   |            |
|          |                   |            |   |       |         |                                                                                   |            |
|          |                   |            |   |       |         |                                                                                   |            |
|          |                   |            |   |       |         |                                                                                   |            |
| Е        |                   |            |   |       |         |                                                                                   |            |
| L        |                   |            |   |       |         |                                                                                   |            |
|          |                   |            |   |       |         |                                                                                   |            |
|          |                   |            |   |       |         |                                                                                   |            |
|          |                   |            |   |       |         |                                                                                   |            |
|          |                   |            |   |       |         |                                                                                   |            |
|          |                   |            |   |       |         |                                                                                   |            |
|          |                   |            |   |       |         |                                                                                   |            |
|          |                   |            |   |       |         |                                                                                   |            |
|          |                   |            |   |       |         |                                                                                   |            |
|          |                   |            |   |       |         |                                                                                   |            |
| F        |                   |            |   |       |         |                                                                                   |            |
|          |                   |            |   |       |         |                                                                                   |            |
|          |                   |            |   |       |         |                                                                                   |            |
|          |                   |            |   |       |         |                                                                                   |            |
|          |                   |            |   |       |         |                                                                                   |            |
|          | ]                 |            |   |       | CONSULT | ΛΝΤ                                                                               |            |
|          |                   |            |   |       |         |                                                                                   | ╢╯         |
|          |                   |            |   |       | •       | DUDNC                                                                             |            |
|          |                   |            |   |       |         | BURNS<br>MSDONNELL                                                                |            |
|          |                   |            |   |       |         | Burns & McDonnell Engineering Company, Inc.<br>9450 WARD PARKWAY, KANSAS CITY, MO |            |
|          |                   | Dovician   |   |       |         |                                                                                   |            |
|          | VA FORM 08 - 6231 | Revisions: | 1 | Date: |         | 1                                                                                 |            |
|          | 1                 |            | 2 |       | 3       | 4                                                                                 | ł          |

| CONTROLLE | D UNCLASSIFIED | INFORMATION |
|-----------|----------------|-------------|
|           | •              |             |

|                      |                                                    |                          | CONTROL                         | LED UNCLASS |         | NFORMATION            |
|----------------------|----------------------------------------------------|--------------------------|---------------------------------|-------------|---------|-----------------------|
|                      | 4                                                  |                          | 5                               |             |         | 6                     |
| PIP                  | E LINE ACCESSORIE                                  | S                        |                                 |             |         |                       |
| $\bowtie$            | GATE VALVE                                         |                          |                                 |             | BING S  | SYMBOLS LEG           |
| OS&Y<br>⋈            | OUTSIDE SCREW & YOKE VALVE                         | $\overline{\bigcirc}$    | PUMP                            |             |         |                       |
| <b>≠</b>             | BUTTERFLY VALVE                                    | Ų                        | THERMOMETER                     |             | WC-1    | WATER CLOSET          |
| ►Z                   | CHECK VALVE                                        | ⊢BFP⊣                    | BACKFLOW PREVENTION<br>ASSEMBLY | EO          | WC-2    | WATER CLOSET - ACCESS |
| R                    | 2-WAY VALVE                                        | Γ-1                      | SUCTION DIFFUSER                |             | U-1     | URINAL                |
| Ŕ                    | 3-WAY VALVE                                        |                          |                                 |             | U-2     | URINAL, ACCESSIBLE    |
| Ю                    | BALL VALVE                                         | $\langle \gamma \rangle$ | PRESSURE GUAGE                  | $\bigcirc$  | LAV-1   | LAVATORY, COUNTER MO  |
|                      | BALANCING VALVE / CIRCUIT<br>SETTER                | $\mathbf{k}$             | Y-TYPE STRAINER                 |             | LAV-2   | LAVATORY, WALL MOUNT  |
|                      | RELIEF, SAFETY OR THERMAL                          | ]                        | REMOVABLE CAP                   |             |         |                       |
|                      | RELIEF VALVE                                       | 中<br>[                   | REMOVABLE PLUG                  |             | JS-1    | JANITOR SINK          |
| $\mathbb{X}$         | MOTORIZED CONTROL VALVE                            |                          | REDUCER (CONCENTRIC)            |             | MB-1    | MOP BASIN             |
| $\bowtie$            | HOSE GATE DRAIN VALVE                              |                          | BLIND FLANGE                    |             |         |                       |
|                      | GLOBE VALVE                                        |                          |                                 |             | SH-1    | SHOWER                |
| $\bigotimes$         | PLUG VALVE                                         | T                        | TEST CONNECTION                 |             | SK-1    | KITCHEN SINK          |
| src<br>फ्रि          | SPRING RETURN CLOSED BALL<br>VALVE                 | НМН                      | METER                           | •••         | SK-2    | SINK                  |
|                      | ANGLE VALVE                                        | ⊢FM                      | FLOW METER                      |             |         |                       |
| 57                   | SELF CONTAINED PRESSURE                            |                          | STRAINER                        |             | SK-3    | UNDER MOUNT SINK      |
| Ŕ                    | REDUCING (REGULATING)<br>VALVE                     |                          |                                 |             | EWC-1   | DUAL ELECTRIC WATER C |
|                      | AUTOMATIC AIR VENT<br>ASSEMBLY                     | IF<br>- <u> </u>  -      | INSULATING FLANGE               |             | EEWS-1  | EMERGENCY EYEWASH / S |
| hum                  | MANUAL AIR VENT ASSEMBLY                           | <u>~~~~</u>              | PIPE WITH HEAT TRACE            | 0           | 4" FD-A | SIZE - FLOOR DRAIN    |
| ∲м∨                  | - SEE SPECIFICATIONS FOR<br>APPROPRIATE VALVE TYPE | ►                        | FLOW ARROW                      | 这           |         | PRESSURE/TEMPERATUR   |
| $\vdash \sim \vdash$ | FLEX CONNECTION                                    |                          |                                 | -           | НВ      | HOSE BIBB             |
| Т                    | STEAM TRAP                                         | ESS                      | EMERGENCY<br>SHUTOFF SWITCH     | +           | WH      | WALL HYDRANT          |
|                      |                                                    |                          |                                 |             |         |                       |