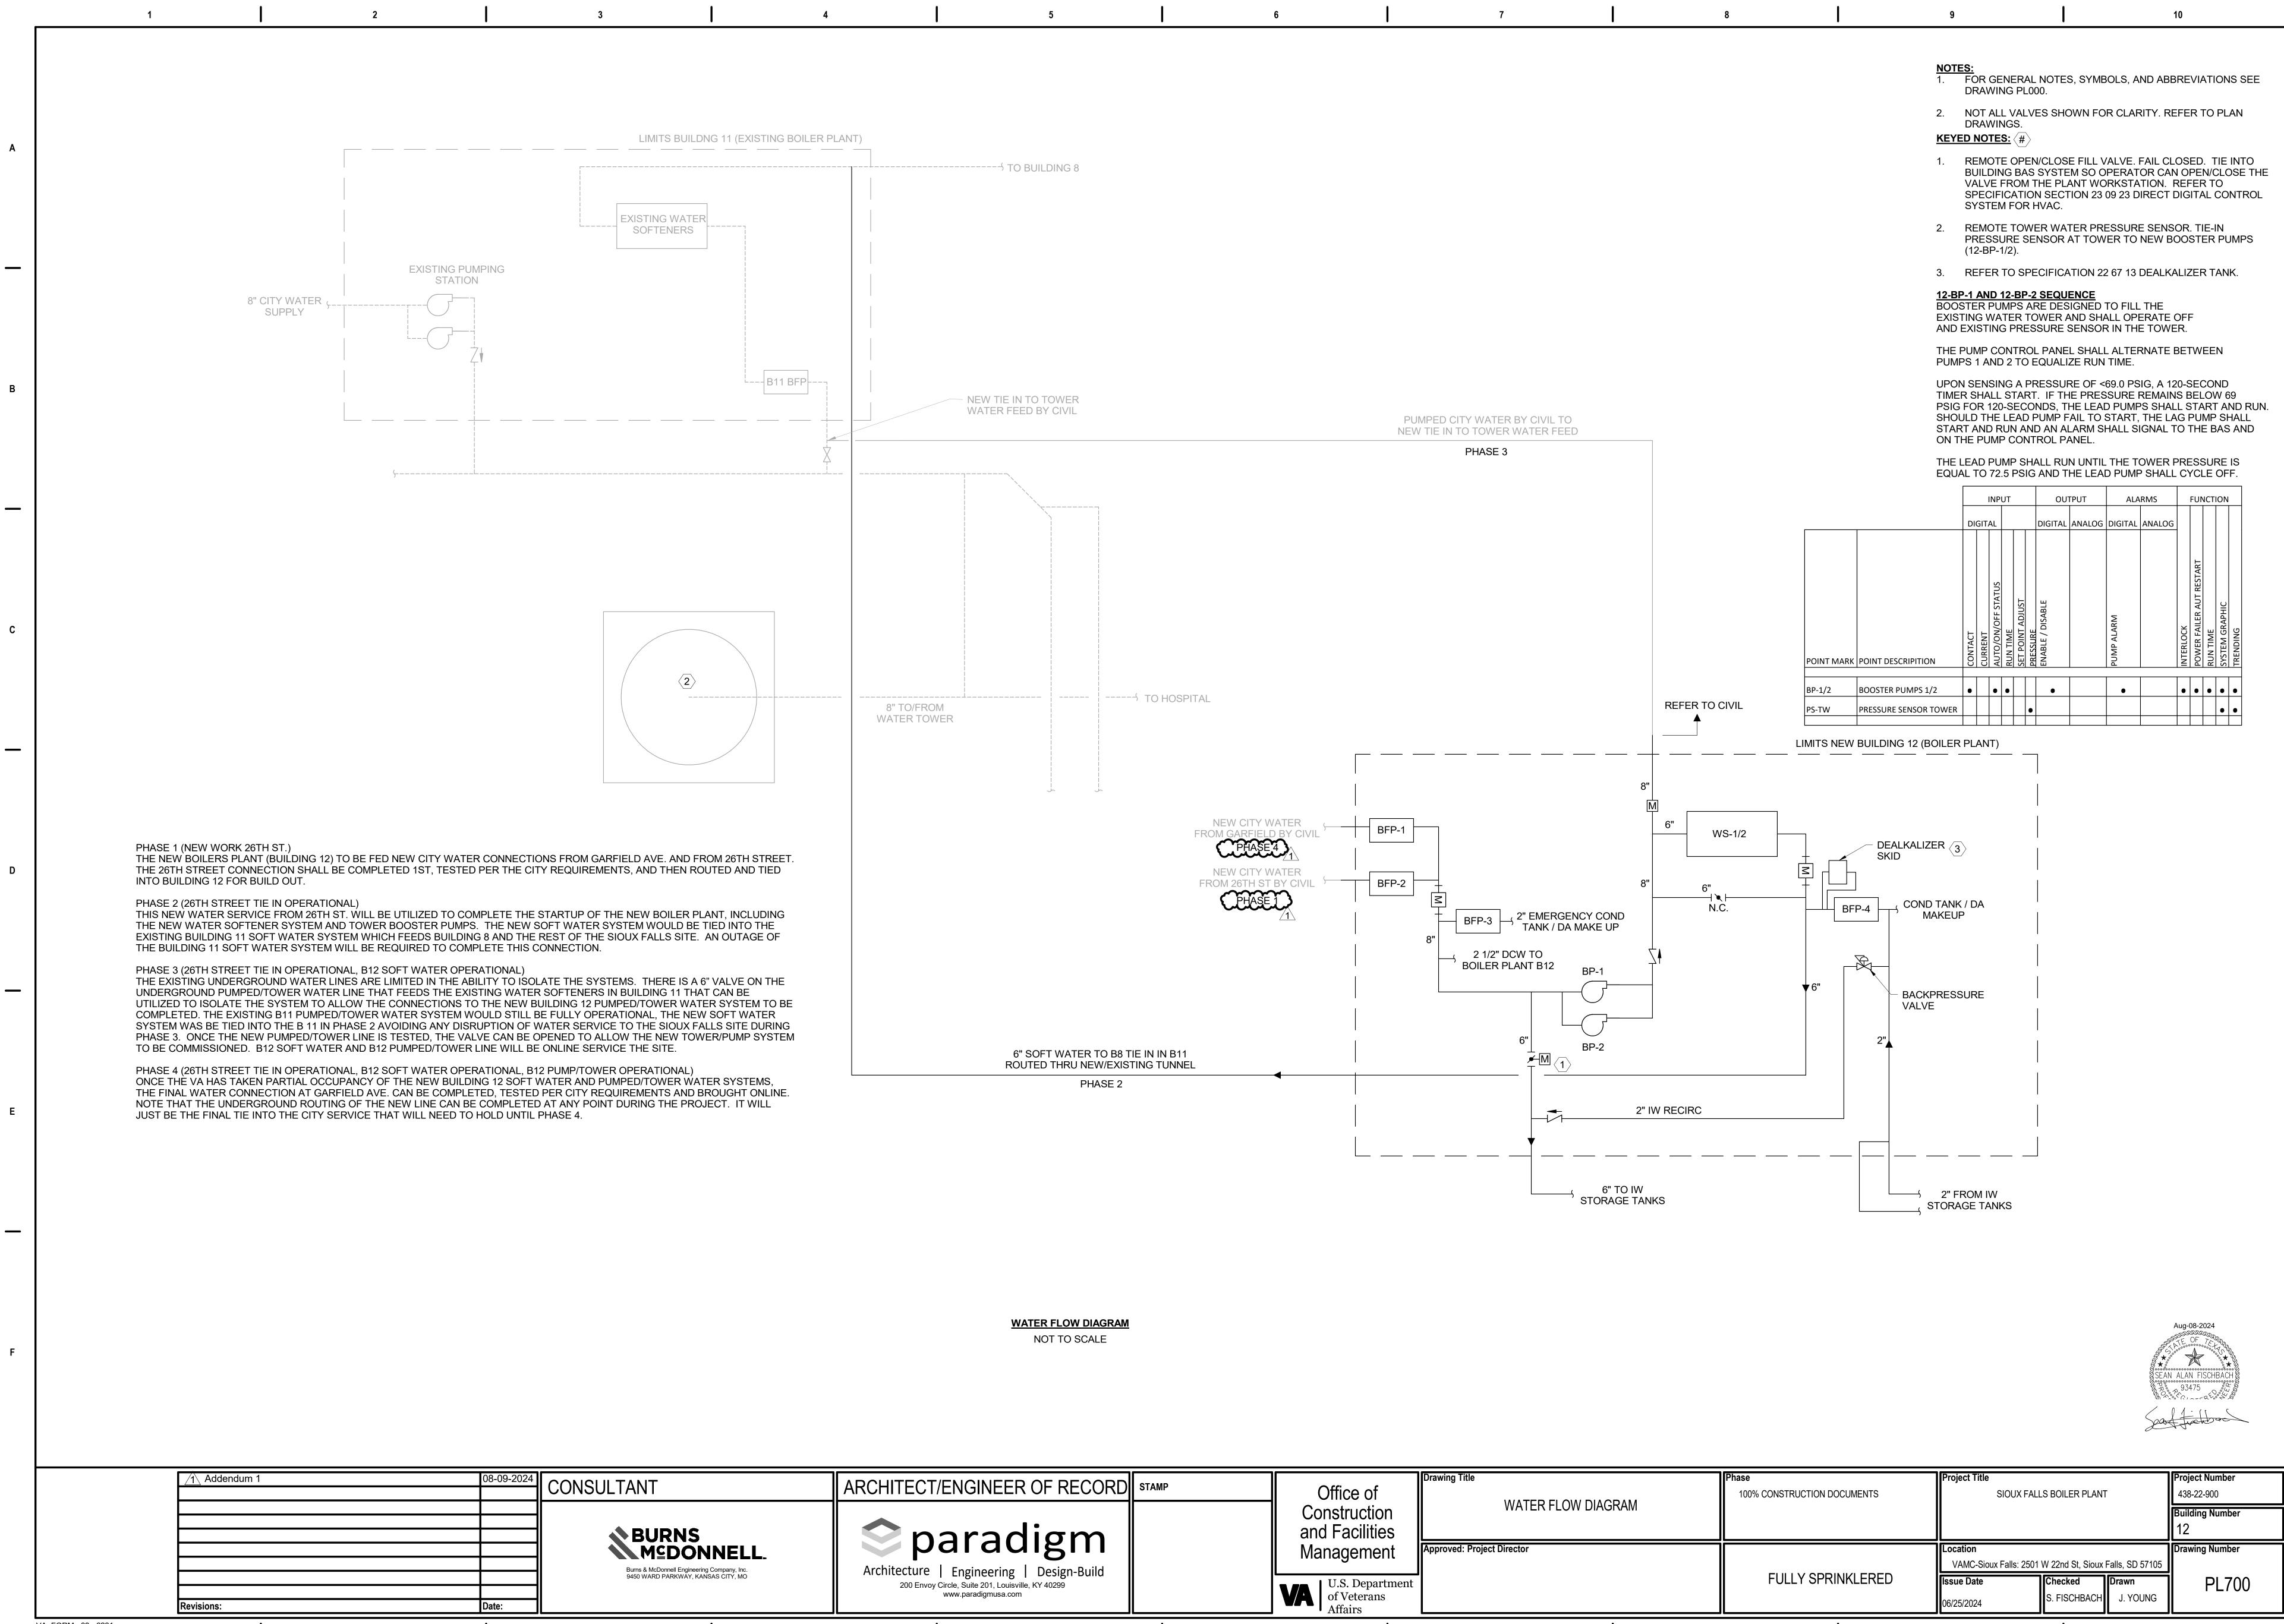

|          | 1                 |            | 2 |       | 3       | 4                                                                                 | 1          |
|----------|-------------------|------------|---|-------|---------|-----------------------------------------------------------------------------------|------------|
|          |                   |            |   |       |         | PIPE LINE ACCESSO                                                                 | <u>)</u> R |
|          |                   |            |   |       |         |                                                                                   |            |
|          |                   |            |   |       |         | OS&Y OUTSIDE SCREW & YOKE VAL                                                     | VE         |
|          |                   |            |   |       |         | ■ BUTTERFLY VALVE                                                                 |            |
| A        |                   |            |   |       |         | CHECK VALVE                                                                       |            |
|          |                   |            |   |       |         | 3-WAY VALVE                                                                       |            |
|          |                   |            |   |       |         |                                                                                   |            |
|          |                   |            |   |       |         | BALANCING VALVE / CIRCUIT                                                         |            |
|          |                   |            |   |       |         | RELIEF, SAFETY OR THERMAL                                                         |            |
|          |                   |            |   |       |         | MOTORIZED CONTROL VALVE                                                           |            |
|          |                   |            |   |       |         | HOSE GATE DRAIN VALVE                                                             |            |
|          |                   |            |   |       |         | GLOBE VALVE                                                                       |            |
|          |                   |            |   |       |         | N PLUG VALVE                                                                      |            |
|          |                   |            |   |       |         | SRC SPRING RETURN CLOSED BAL                                                      | .L         |
| <b>D</b> |                   |            |   |       |         |                                                                                   |            |
| В        |                   |            |   |       |         | SELF CONTAINED PRESSURE<br>REDUCING (REGULATING)                                  |            |
|          |                   |            |   |       |         | VALVE                                                                             |            |
|          |                   |            |   |       |         | AUTOMATIC AIR VENT                                                                |            |
|          |                   |            |   |       |         | MANUAL AIR VENT ASSEMBLY<br>- SEE SPECIFICATIONS FOR                              |            |
|          |                   |            |   |       |         | APPROPRIATE VALVE TYPE                                                            |            |
| —        |                   |            |   |       |         | FOR FLEX CONNECTION                                                               |            |
|          |                   |            |   |       |         | T STEAM TRAP                                                                      |            |
|          |                   |            |   |       |         |                                                                                   |            |
|          |                   |            |   |       |         |                                                                                   |            |
|          |                   |            |   |       |         |                                                                                   |            |
| C        |                   |            |   |       |         |                                                                                   |            |
|          |                   |            |   |       |         |                                                                                   |            |
|          |                   |            |   |       |         |                                                                                   |            |
|          |                   |            |   |       |         |                                                                                   |            |
|          |                   |            |   |       |         |                                                                                   |            |
| —        |                   |            |   |       |         |                                                                                   |            |
|          |                   |            |   |       |         |                                                                                   |            |
|          |                   |            |   |       |         |                                                                                   |            |
|          |                   |            |   |       |         |                                                                                   |            |
|          |                   |            |   |       |         |                                                                                   |            |
| D        |                   |            |   |       |         |                                                                                   |            |
|          |                   |            |   |       |         |                                                                                   |            |
|          |                   |            |   |       |         |                                                                                   |            |
|          |                   |            |   |       |         |                                                                                   |            |
|          |                   |            |   |       |         |                                                                                   |            |
| _        |                   |            |   |       |         |                                                                                   |            |
|          |                   |            |   |       |         |                                                                                   |            |
|          |                   |            |   |       |         |                                                                                   |            |
|          |                   |            |   |       |         |                                                                                   |            |
|          |                   |            |   |       |         |                                                                                   |            |
| Е        |                   |            |   |       |         |                                                                                   |            |
| L        |                   |            |   |       |         |                                                                                   |            |
|          |                   |            |   |       |         |                                                                                   |            |
|          |                   |            |   |       |         |                                                                                   |            |
|          |                   |            |   |       |         |                                                                                   |            |
|          |                   |            |   |       |         |                                                                                   |            |
|          |                   |            |   |       |         |                                                                                   |            |
|          |                   |            |   |       |         |                                                                                   |            |
|          |                   |            |   |       |         |                                                                                   |            |
|          |                   |            |   |       |         |                                                                                   |            |
|          |                   |            |   |       |         |                                                                                   |            |
| F        |                   |            |   |       |         |                                                                                   |            |
|          |                   |            |   |       |         |                                                                                   |            |
|          |                   |            |   |       |         |                                                                                   |            |
|          |                   |            |   |       |         |                                                                                   |            |
|          |                   |            |   |       |         |                                                                                   |            |
|          | ]                 |            |   |       | CONSULT | ΛΝΤ                                                                               |            |
|          |                   |            |   |       |         |                                                                                   | ╢╯         |
|          |                   |            |   |       | •       | DUDNC                                                                             |            |
|          |                   |            |   |       |         | BURNS<br>MSDONNELL                                                                |            |
|          |                   |            |   |       |         | Burns & McDonnell Engineering Company, Inc.<br>9450 WARD PARKWAY, KANSAS CITY, MO |            |
|          |                   | Dovician   |   |       |         |                                                                                   |            |
|          | VA FORM 08 - 6231 | Revisions: | 1 | Date: |         | 1                                                                                 |            |
|          | 1                 |            | 2 |       | 3       | 4                                                                                 | ł          |

| CONTROLLE | D UNCLASSIFIED | INFORMATION |
|-----------|----------------|-------------|
|           | •              |             |

|                      |                                                    |                          | CONTROL                         | LED UNCLASS |         | NFORMATION            |
|----------------------|----------------------------------------------------|--------------------------|---------------------------------|-------------|---------|-----------------------|
|                      | 4                                                  |                          | 5                               |             |         | 6                     |
| PIP                  | E LINE ACCESSORIE                                  | S                        |                                 |             |         |                       |
| $\bowtie$            | GATE VALVE                                         |                          |                                 |             | BING S  | SYMBOLS LEG           |
| OS&Y<br>⋈            | OUTSIDE SCREW & YOKE VALVE                         | $\overline{\bigcirc}$    | PUMP                            |             |         |                       |
| <b>≠</b>             | BUTTERFLY VALVE                                    | Ų                        | THERMOMETER                     |             | WC-1    | WATER CLOSET          |
| ►Z                   | CHECK VALVE                                        | ⊢BFP⊣                    | BACKFLOW PREVENTION<br>ASSEMBLY | EO          | WC-2    | WATER CLOSET - ACCESS |
| R                    | 2-WAY VALVE                                        | Γ-1                      | SUCTION DIFFUSER                |             | U-1     | URINAL                |
| Ŕ                    | 3-WAY VALVE                                        |                          |                                 |             | U-2     | URINAL, ACCESSIBLE    |
| Ю                    | BALL VALVE                                         | $\langle \gamma \rangle$ | PRESSURE GUAGE                  | $\bigcirc$  | LAV-1   | LAVATORY, COUNTER MO  |
|                      | BALANCING VALVE / CIRCUIT<br>SETTER                | $\mathbf{k}$             | Y-TYPE STRAINER                 |             | LAV-2   | LAVATORY, WALL MOUNT  |
|                      | RELIEF, SAFETY OR THERMAL                          | ]                        | REMOVABLE CAP                   |             |         |                       |
|                      | RELIEF VALVE                                       | 中<br>[                   | REMOVABLE PLUG                  |             | JS-1    | JANITOR SINK          |
| $\mathbb{X}$         | MOTORIZED CONTROL VALVE                            |                          | REDUCER (CONCENTRIC)            |             | MB-1    | MOP BASIN             |
| $\bowtie$            | HOSE GATE DRAIN VALVE                              |                          | BLIND FLANGE                    |             |         |                       |
|                      | GLOBE VALVE                                        |                          |                                 |             | SH-1    | SHOWER                |
| $\bigotimes$         | PLUG VALVE                                         | T                        | TEST CONNECTION                 |             | SK-1    | KITCHEN SINK          |
| src<br>फ्रि          | SPRING RETURN CLOSED BALL<br>VALVE                 | НМН                      | METER                           | •••         | SK-2    | SINK                  |
|                      | ANGLE VALVE                                        | ⊢FM                      | FLOW METER                      |             |         |                       |
| 57                   | SELF CONTAINED PRESSURE                            |                          | STRAINER                        |             | SK-3    | UNDER MOUNT SINK      |
| Ŕ                    | REDUCING (REGULATING)<br>VALVE                     |                          |                                 |             | EWC-1   | DUAL ELECTRIC WATER C |
|                      | AUTOMATIC AIR VENT<br>ASSEMBLY                     | IF<br>- <u> </u>  -      | INSULATING FLANGE               |             | EEWS-1  | EMERGENCY EYEWASH / S |
| hum                  | MANUAL AIR VENT ASSEMBLY                           | <u>~~~~</u>              | PIPE WITH HEAT TRACE            | 0           | 4" FD-A | SIZE - FLOOR DRAIN    |
| ∲м∨                  | - SEE SPECIFICATIONS FOR<br>APPROPRIATE VALVE TYPE | ►                        | FLOW ARROW                      | 这           |         | PRESSURE/TEMPERATUR   |
| $\vdash \sim \vdash$ | FLEX CONNECTION                                    |                          |                                 | -           | НВ      | HOSE BIBB             |
| Т                    | STEAM TRAP                                         | ESS                      | EMERGENCY<br>SHUTOFF SWITCH     | +           | WH      | WALL HYDRANT          |
|                      |                                                    |                          |                                 |             |         |                       |