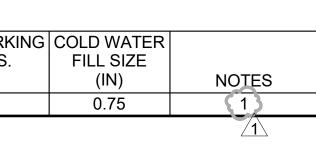

|          | 1                 |            | 2 |       | 3       | 4                                                                                 | 1          |
|----------|-------------------|------------|---|-------|---------|-----------------------------------------------------------------------------------|------------|
|          |                   |            |   |       |         | PIPE LINE ACCESSO                                                                 | <u>)</u> R |
|          |                   |            |   |       |         |                                                                                   |            |
|          |                   |            |   |       |         | OS&Y OUTSIDE SCREW & YOKE VAL                                                     | VE         |
|          |                   |            |   |       |         | ■ BUTTERFLY VALVE                                                                 |            |
| A        |                   |            |   |       |         | CHECK VALVE                                                                       |            |
|          |                   |            |   |       |         | 3-WAY VALVE                                                                       |            |
|          |                   |            |   |       |         |                                                                                   |            |
|          |                   |            |   |       |         | BALANCING VALVE / CIRCUIT                                                         |            |
|          |                   |            |   |       |         | RELIEF, SAFETY OR THERMAL                                                         |            |
|          |                   |            |   |       |         | MOTORIZED CONTROL VALVE                                                           |            |
|          |                   |            |   |       |         | HOSE GATE DRAIN VALVE                                                             |            |
|          |                   |            |   |       |         | GLOBE VALVE                                                                       |            |
|          |                   |            |   |       |         | N PLUG VALVE                                                                      |            |
|          |                   |            |   |       |         | SRC SPRING RETURN CLOSED BAL                                                      | .L         |
| <b>D</b> |                   |            |   |       |         |                                                                                   |            |
| В        |                   |            |   |       |         | SELF CONTAINED PRESSURE<br>REDUCING (REGULATING)                                  |            |
|          |                   |            |   |       |         | VALVE                                                                             |            |
|          |                   |            |   |       |         | AUTOMATIC AIR VENT                                                                |            |
|          |                   |            |   |       |         | MANUAL AIR VENT ASSEMBLY<br>- SEE SPECIFICATIONS FOR                              |            |
|          |                   |            |   |       |         | APPROPRIATE VALVE TYPE                                                            |            |
| —        |                   |            |   |       |         | FOR FLEX CONNECTION                                                               |            |
|          |                   |            |   |       |         | T STEAM TRAP                                                                      |            |
|          |                   |            |   |       |         |                                                                                   |            |
|          |                   |            |   |       |         |                                                                                   |            |
|          |                   |            |   |       |         |                                                                                   |            |
| C        |                   |            |   |       |         |                                                                                   |            |
|          |                   |            |   |       |         |                                                                                   |            |
|          |                   |            |   |       |         |                                                                                   |            |
|          |                   |            |   |       |         |                                                                                   |            |
|          |                   |            |   |       |         |                                                                                   |            |
| —        |                   |            |   |       |         |                                                                                   |            |
|          |                   |            |   |       |         |                                                                                   |            |
|          |                   |            |   |       |         |                                                                                   |            |
|          |                   |            |   |       |         |                                                                                   |            |
|          |                   |            |   |       |         |                                                                                   |            |
| D        |                   |            |   |       |         |                                                                                   |            |
|          |                   |            |   |       |         |                                                                                   |            |
|          |                   |            |   |       |         |                                                                                   |            |
|          |                   |            |   |       |         |                                                                                   |            |
|          |                   |            |   |       |         |                                                                                   |            |
| _        |                   |            |   |       |         |                                                                                   |            |
|          |                   |            |   |       |         |                                                                                   |            |
|          |                   |            |   |       |         |                                                                                   |            |
|          |                   |            |   |       |         |                                                                                   |            |
|          |                   |            |   |       |         |                                                                                   |            |
| Е        |                   |            |   |       |         |                                                                                   |            |
| L        |                   |            |   |       |         |                                                                                   |            |
|          |                   |            |   |       |         |                                                                                   |            |
|          |                   |            |   |       |         |                                                                                   |            |
|          |                   |            |   |       |         |                                                                                   |            |
|          |                   |            |   |       |         |                                                                                   |            |
|          |                   |            |   |       |         |                                                                                   |            |
|          |                   |            |   |       |         |                                                                                   |            |
|          |                   |            |   |       |         |                                                                                   |            |
|          |                   |            |   |       |         |                                                                                   |            |
|          |                   |            |   |       |         |                                                                                   |            |
| F        |                   |            |   |       |         |                                                                                   |            |
|          |                   |            |   |       |         |                                                                                   |            |
|          |                   |            |   |       |         |                                                                                   |            |
|          |                   |            |   |       |         |                                                                                   |            |
|          |                   |            |   |       |         |                                                                                   |            |
|          | ]                 |            |   |       | CONSULT | ΛΝΤ                                                                               |            |
|          |                   |            |   |       |         |                                                                                   | ╢╯         |
|          |                   |            |   |       | •       | DUDNC                                                                             |            |
|          |                   |            |   |       |         | BURNS<br>MSDONNELL                                                                |            |
|          |                   |            |   |       |         | Burns & McDonnell Engineering Company, Inc.<br>9450 WARD PARKWAY, KANSAS CITY, MO |            |
|          |                   | Dovician   |   |       |         |                                                                                   |            |
|          | VA FORM 08 - 6231 | Revisions: | 1 | Date: |         | 1                                                                                 |            |
|          | 1                 |            | 2 |       | 3       | 4                                                                                 | ł          |