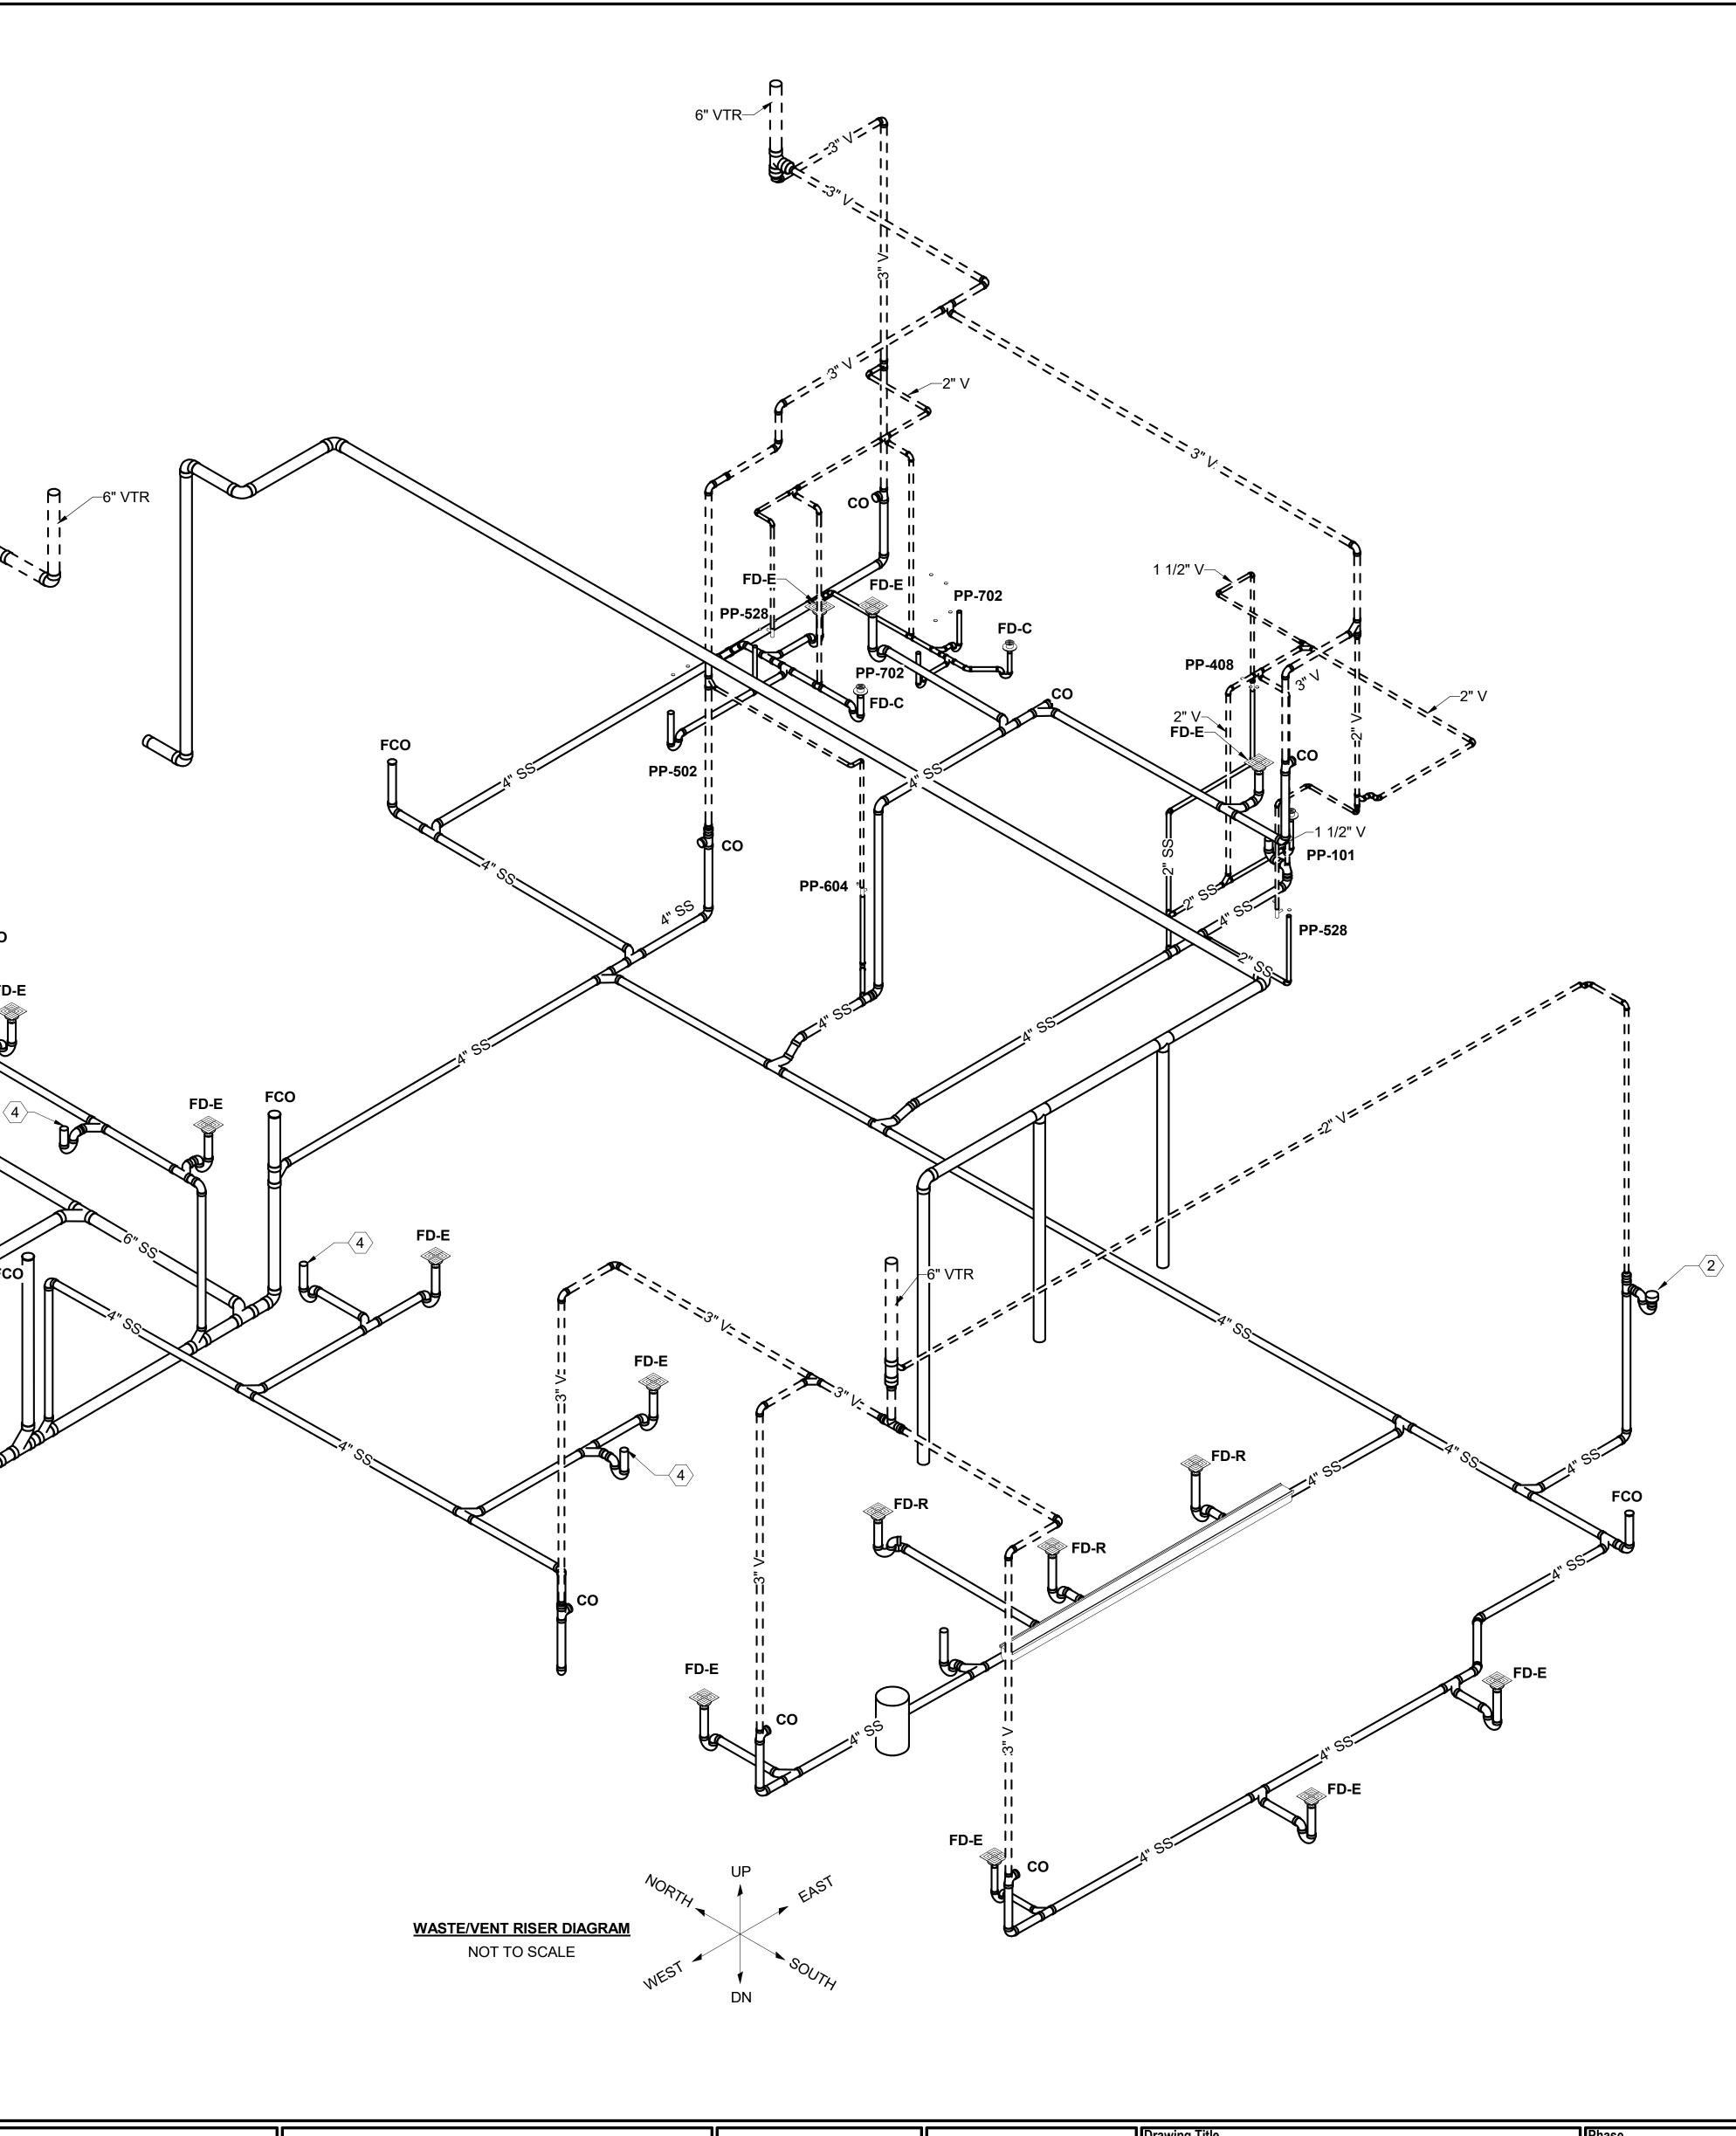

|          | 1                 |            | 2 |       | 3       | 4                                                                                 | 1          |
|----------|-------------------|------------|---|-------|---------|-----------------------------------------------------------------------------------|------------|
|          |                   |            |   |       |         | PIPE LINE ACCESSO                                                                 | <u>)</u> R |
|          |                   |            |   |       |         |                                                                                   |            |
|          |                   |            |   |       |         | OS&Y OUTSIDE SCREW & YOKE VAL                                                     | VE         |
|          |                   |            |   |       |         | ■ BUTTERFLY VALVE                                                                 |            |
| A        |                   |            |   |       |         | CHECK VALVE                                                                       |            |
|          |                   |            |   |       |         | 3-WAY VALVE                                                                       |            |
|          |                   |            |   |       |         |                                                                                   |            |
|          |                   |            |   |       |         | BALANCING VALVE / CIRCUIT                                                         |            |
|          |                   |            |   |       |         | RELIEF, SAFETY OR THERMAL                                                         |            |
|          |                   |            |   |       |         | MOTORIZED CONTROL VALVE                                                           |            |
|          |                   |            |   |       |         | HOSE GATE DRAIN VALVE                                                             |            |
|          |                   |            |   |       |         | GLOBE VALVE                                                                       |            |
|          |                   |            |   |       |         | N PLUG VALVE                                                                      |            |
|          |                   |            |   |       |         | SRC SPRING RETURN CLOSED BAL                                                      | .L         |
| <b>D</b> |                   |            |   |       |         |                                                                                   |            |
| В        |                   |            |   |       |         | SELF CONTAINED PRESSURE<br>REDUCING (REGULATING)                                  |            |
|          |                   |            |   |       |         | VALVE                                                                             |            |
|          |                   |            |   |       |         | AUTOMATIC AIR VENT                                                                |            |
|          |                   |            |   |       |         | MANUAL AIR VENT ASSEMBLY<br>- SEE SPECIFICATIONS FOR                              |            |
|          |                   |            |   |       |         | APPROPRIATE VALVE TYPE                                                            |            |
| —        |                   |            |   |       |         | FOR FLEX CONNECTION                                                               |            |
|          |                   |            |   |       |         | T STEAM TRAP                                                                      |            |
|          |                   |            |   |       |         |                                                                                   |            |
|          |                   |            |   |       |         |                                                                                   |            |
|          |                   |            |   |       |         |                                                                                   |            |
| C        |                   |            |   |       |         |                                                                                   |            |
|          |                   |            |   |       |         |                                                                                   |            |
|          |                   |            |   |       |         |                                                                                   |            |
|          |                   |            |   |       |         |                                                                                   |            |
|          |                   |            |   |       |         |                                                                                   |            |
| —        |                   |            |   |       |         |                                                                                   |            |
|          |                   |            |   |       |         |                                                                                   |            |
|          |                   |            |   |       |         |                                                                                   |            |
|          |                   |            |   |       |         |                                                                                   |            |
|          |                   |            |   |       |         |                                                                                   |            |
| D        |                   |            |   |       |         |                                                                                   |            |
|          |                   |            |   |       |         |                                                                                   |            |
|          |                   |            |   |       |         |                                                                                   |            |
|          |                   |            |   |       |         |                                                                                   |            |
|          |                   |            |   |       |         |                                                                                   |            |
| _        |                   |            |   |       |         |                                                                                   |            |
|          |                   |            |   |       |         |                                                                                   |            |
|          |                   |            |   |       |         |                                                                                   |            |
|          |                   |            |   |       |         |                                                                                   |            |
|          |                   |            |   |       |         |                                                                                   |            |
| Е        |                   |            |   |       |         |                                                                                   |            |
| L        |                   |            |   |       |         |                                                                                   |            |
|          |                   |            |   |       |         |                                                                                   |            |
|          |                   |            |   |       |         |                                                                                   |            |
|          |                   |            |   |       |         |                                                                                   |            |
|          |                   |            |   |       |         |                                                                                   |            |
|          |                   |            |   |       |         |                                                                                   |            |
|          |                   |            |   |       |         |                                                                                   |            |
|          |                   |            |   |       |         |                                                                                   |            |
|          |                   |            |   |       |         |                                                                                   |            |
|          |                   |            |   |       |         |                                                                                   |            |
| F        |                   |            |   |       |         |                                                                                   |            |
|          |                   |            |   |       |         |                                                                                   |            |
|          |                   |            |   |       |         |                                                                                   |            |
|          |                   |            |   |       |         |                                                                                   |            |
|          |                   |            |   |       |         |                                                                                   |            |
|          | ]                 |            |   |       | CONSULT | ΛΝΤ                                                                               |            |
|          |                   |            |   |       |         |                                                                                   | ╢╯         |
|          |                   |            |   |       | •       | DUDNC                                                                             |            |
|          |                   |            |   |       |         | BURNS<br>MSDONNELL                                                                |            |
|          |                   |            |   |       |         | Burns & McDonnell Engineering Company, Inc.<br>9450 WARD PARKWAY, KANSAS CITY, MO |            |
|          |                   | Dovician   |   |       |         |                                                                                   |            |
|          | VA FORM 08 - 6231 | Revisions: | 1 | Date: |         | 1                                                                                 |            |
|          | 1                 |            | 2 |       | 3       | 4                                                                                 | ł          |

| CONTROLLE | D UNCLASSIFIED | INFORMATION |
|-----------|----------------|-------------|
|           | •              |             |

|                      |                                                    |                          | CONTROL                         | LED UNCLASS |         | NFORMATION            |
|----------------------|----------------------------------------------------|--------------------------|---------------------------------|-------------|---------|-----------------------|
|                      | 4                                                  |                          | 5                               |             |         | 6                     |
| PIP                  | E LINE ACCESSORIE                                  | S                        |                                 |             |         |                       |
| $\bowtie$            | GATE VALVE                                         |                          |                                 |             | BING S  | SYMBOLS LEG           |
| OS&Y<br>⋈            | OUTSIDE SCREW & YOKE VALVE                         | $\overline{\bigcirc}$    | PUMP                            |             |         |                       |
| <b>≠</b>             | BUTTERFLY VALVE                                    | Ų                        | THERMOMETER                     |             | WC-1    | WATER CLOSET          |
| ►Z                   | CHECK VALVE                                        | ⊢BFP⊣                    | BACKFLOW PREVENTION<br>ASSEMBLY | EO          | WC-2    | WATER CLOSET - ACCESS |
| R                    | 2-WAY VALVE                                        | Γ-1                      | SUCTION DIFFUSER                |             | U-1     | URINAL                |
| Ŕ                    | 3-WAY VALVE                                        |                          |                                 |             | U-2     | URINAL, ACCESSIBLE    |
| Ю                    | BALL VALVE                                         | $\langle \gamma \rangle$ | PRESSURE GUAGE                  | $\bigcirc$  | LAV-1   | LAVATORY, COUNTER MO  |
|                      | BALANCING VALVE / CIRCUIT<br>SETTER                | $\mathbf{k}$             | Y-TYPE STRAINER                 |             | LAV-2   | LAVATORY, WALL MOUNT  |
|                      | RELIEF, SAFETY OR THERMAL                          | ]                        | REMOVABLE CAP                   |             |         |                       |
|                      | RELIEF VALVE                                       | 中<br>[                   | REMOVABLE PLUG                  |             | JS-1    | JANITOR SINK          |
| $\mathbb{X}$         | MOTORIZED CONTROL VALVE                            |                          | REDUCER (CONCENTRIC)            |             | MB-1    | MOP BASIN             |
| $\bowtie$            | HOSE GATE DRAIN VALVE                              |                          | BLIND FLANGE                    |             |         |                       |
|                      | GLOBE VALVE                                        |                          |                                 |             | SH-1    | SHOWER                |
| $\bigotimes$         | PLUG VALVE                                         | T                        | TEST CONNECTION                 |             | SK-1    | KITCHEN SINK          |
| src<br>फ्रि          | SPRING RETURN CLOSED BALL<br>VALVE                 | НМН                      | METER                           | •••         | SK-2    | SINK                  |
|                      | ANGLE VALVE                                        | ⊢FM                      | FLOW METER                      |             |         |                       |
| 57                   | SELF CONTAINED PRESSURE                            |                          | STRAINER                        |             | SK-3    | UNDER MOUNT SINK      |
| Ŕ                    | REDUCING (REGULATING)<br>VALVE                     |                          |                                 |             | EWC-1   | DUAL ELECTRIC WATER C |
|                      | AUTOMATIC AIR VENT<br>ASSEMBLY                     | IF<br>- <u> </u>  -      | INSULATING FLANGE               |             | EEWS-1  | EMERGENCY EYEWASH / S |
| hum                  | MANUAL AIR VENT ASSEMBLY                           | <u>~~~~</u>              | PIPE WITH HEAT TRACE            | 0           | 4" FD-A | SIZE - FLOOR DRAIN    |
| ∲м∨                  | - SEE SPECIFICATIONS FOR<br>APPROPRIATE VALVE TYPE | ►                        | FLOW ARROW                      | 这           |         | PRESSURE/TEMPERATUR   |
| $\vdash \sim \vdash$ | FLEX CONNECTION                                    |                          |                                 | -           | НВ      | HOSE BIBB             |
| Т                    | STEAM TRAP                                         | ESS                      | EMERGENCY<br>SHUTOFF SWITCH     | +           | WH      | WALL HYDRANT          |
|                      |                                                    |                          |                                 |             |         |                       |