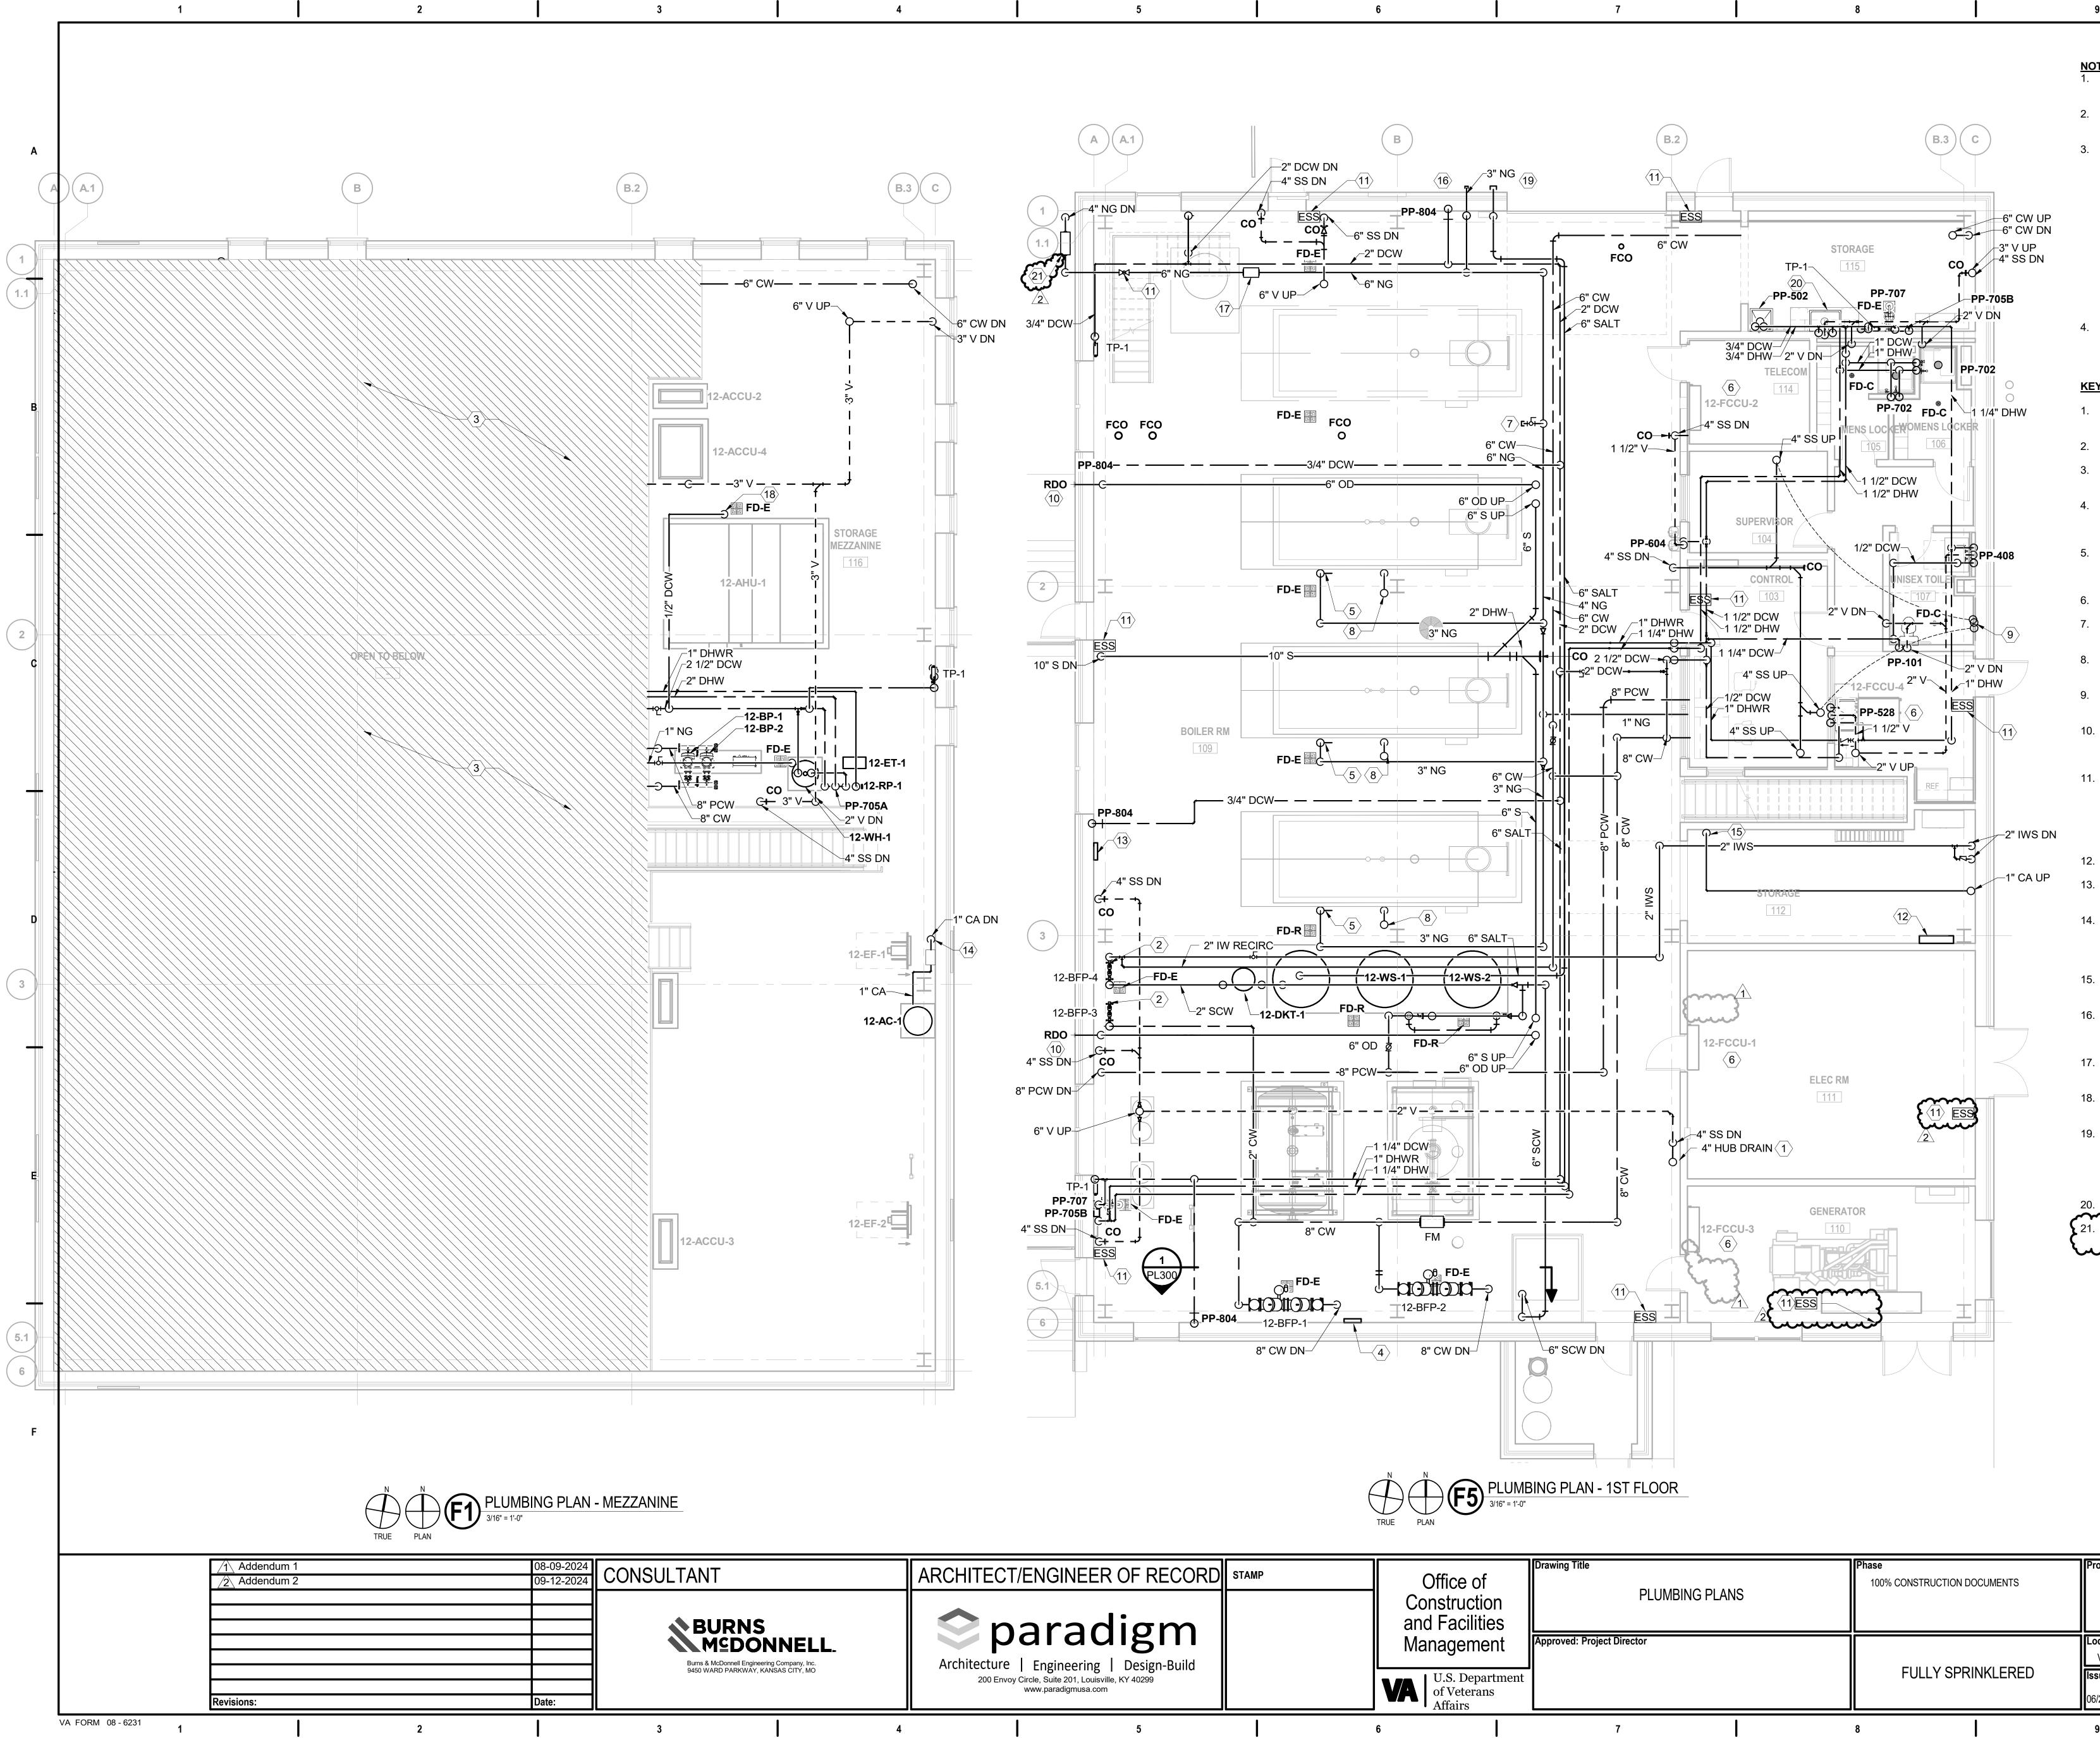

|          | 1                 |            | 2 |       | 3       | 4                                                                                 | 1          |
|----------|-------------------|------------|---|-------|---------|-----------------------------------------------------------------------------------|------------|
|          |                   |            |   |       |         | PIPE LINE ACCESSO                                                                 | <u>)</u> R |
|          |                   |            |   |       |         |                                                                                   |            |
|          |                   |            |   |       |         | OS&Y OUTSIDE SCREW & YOKE VAL                                                     | VE         |
|          |                   |            |   |       |         | ■ BUTTERFLY VALVE                                                                 |            |
| A        |                   |            |   |       |         | CHECK VALVE                                                                       |            |
|          |                   |            |   |       |         | 3-WAY VALVE                                                                       |            |
|          |                   |            |   |       |         |                                                                                   |            |
|          |                   |            |   |       |         | BALANCING VALVE / CIRCUIT                                                         |            |
|          |                   |            |   |       |         | RELIEF, SAFETY OR THERMAL                                                         |            |
|          |                   |            |   |       |         | MOTORIZED CONTROL VALVE                                                           |            |
|          |                   |            |   |       |         | HOSE GATE DRAIN VALVE                                                             |            |
|          |                   |            |   |       |         | GLOBE VALVE                                                                       |            |
|          |                   |            |   |       |         | N PLUG VALVE                                                                      |            |
|          |                   |            |   |       |         | SRC SPRING RETURN CLOSED BAL                                                      | .L         |
| <b>D</b> |                   |            |   |       |         |                                                                                   |            |
| В        |                   |            |   |       |         | SELF CONTAINED PRESSURE<br>REDUCING (REGULATING)                                  |            |
|          |                   |            |   |       |         | VALVE                                                                             |            |
|          |                   |            |   |       |         | AUTOMATIC AIR VENT                                                                |            |
|          |                   |            |   |       |         | MANUAL AIR VENT ASSEMBLY<br>- SEE SPECIFICATIONS FOR                              |            |
|          |                   |            |   |       |         | APPROPRIATE VALVE TYPE                                                            |            |
| —        |                   |            |   |       |         | FOR FLEX CONNECTION                                                               |            |
|          |                   |            |   |       |         | T STEAM TRAP                                                                      |            |
|          |                   |            |   |       |         |                                                                                   |            |
|          |                   |            |   |       |         |                                                                                   |            |
|          |                   |            |   |       |         |                                                                                   |            |
| C        |                   |            |   |       |         |                                                                                   |            |
|          |                   |            |   |       |         |                                                                                   |            |
|          |                   |            |   |       |         |                                                                                   |            |
|          |                   |            |   |       |         |                                                                                   |            |
|          |                   |            |   |       |         |                                                                                   |            |
| —        |                   |            |   |       |         |                                                                                   |            |
|          |                   |            |   |       |         |                                                                                   |            |
|          |                   |            |   |       |         |                                                                                   |            |
|          |                   |            |   |       |         |                                                                                   |            |
|          |                   |            |   |       |         |                                                                                   |            |
| D        |                   |            |   |       |         |                                                                                   |            |
|          |                   |            |   |       |         |                                                                                   |            |
|          |                   |            |   |       |         |                                                                                   |            |
|          |                   |            |   |       |         |                                                                                   |            |
|          |                   |            |   |       |         |                                                                                   |            |
| _        |                   |            |   |       |         |                                                                                   |            |
|          |                   |            |   |       |         |                                                                                   |            |
|          |                   |            |   |       |         |                                                                                   |            |
|          |                   |            |   |       |         |                                                                                   |            |
|          |                   |            |   |       |         |                                                                                   |            |
| Е        |                   |            |   |       |         |                                                                                   |            |
| L        |                   |            |   |       |         |                                                                                   |            |
|          |                   |            |   |       |         |                                                                                   |            |
|          |                   |            |   |       |         |                                                                                   |            |
|          |                   |            |   |       |         |                                                                                   |            |
|          |                   |            |   |       |         |                                                                                   |            |
|          |                   |            |   |       |         |                                                                                   |            |
|          |                   |            |   |       |         |                                                                                   |            |
|          |                   |            |   |       |         |                                                                                   |            |
|          |                   |            |   |       |         |                                                                                   |            |
|          |                   |            |   |       |         |                                                                                   |            |
| F        |                   |            |   |       |         |                                                                                   |            |
|          |                   |            |   |       |         |                                                                                   |            |
|          |                   |            |   |       |         |                                                                                   |            |
|          |                   |            |   |       |         |                                                                                   |            |
|          |                   |            |   |       |         |                                                                                   |            |
|          | ]                 |            |   |       | CONSULT | ΛΝΤ                                                                               |            |
|          |                   |            |   |       |         |                                                                                   | ╢╯         |
|          |                   |            |   |       | •       | DUDNC                                                                             |            |
|          |                   |            |   |       |         | BURNS<br>MSDONNELL                                                                |            |
|          |                   |            |   |       |         | Burns & McDonnell Engineering Company, Inc.<br>9450 WARD PARKWAY, KANSAS CITY, MO |            |
|          |                   | Dovician   |   |       |         |                                                                                   |            |
|          | VA FORM 08 - 6231 | Revisions: | 1 | Date: |         | 1                                                                                 |            |
|          | 1                 |            | 2 |       | 3       | 4                                                                                 | ł          |

| CONTROLLE | D UNCLASSIFIED | INFORMATION |
|-----------|----------------|-------------|
|           | •              |             |

|                      |                                                    |                          | CONTROL                         | LED UNCLASS |         | NFORMATION            |
|----------------------|----------------------------------------------------|--------------------------|---------------------------------|-------------|---------|-----------------------|
|                      | 4                                                  |                          | 5                               |             |         | 6                     |
| PIP                  | E LINE ACCESSORIE                                  | S                        |                                 |             |         |                       |
| $\bowtie$            | GATE VALVE                                         |                          |                                 |             | BING S  | SYMBOLS LEG           |
| OS&Y<br>⋈            | OUTSIDE SCREW & YOKE VALVE                         | $\overline{\bigcirc}$    | PUMP                            |             |         |                       |
| <b>≠</b>             | BUTTERFLY VALVE                                    | Ų                        | THERMOMETER                     |             | WC-1    | WATER CLOSET          |
| ►Z                   | CHECK VALVE                                        | ⊢BFP⊣                    | BACKFLOW PREVENTION<br>ASSEMBLY | EO          | WC-2    | WATER CLOSET - ACCESS |
| R                    | 2-WAY VALVE                                        | Γ-1                      | SUCTION DIFFUSER                |             | U-1     | URINAL                |
| Ŕ                    | 3-WAY VALVE                                        |                          |                                 |             | U-2     | URINAL, ACCESSIBLE    |
| Ю                    | BALL VALVE                                         | $\langle \gamma \rangle$ | PRESSURE GUAGE                  | $\bigcirc$  | LAV-1   | LAVATORY, COUNTER MO  |
|                      | BALANCING VALVE / CIRCUIT<br>SETTER                | $\mathbf{k}$             | Y-TYPE STRAINER                 |             | LAV-2   | LAVATORY, WALL MOUNT  |
|                      | RELIEF, SAFETY OR THERMAL                          | ]                        | REMOVABLE CAP                   |             |         |                       |
|                      | RELIEF VALVE                                       | 中<br>[                   | REMOVABLE PLUG                  |             | JS-1    | JANITOR SINK          |
| $\mathbb{X}$         | MOTORIZED CONTROL VALVE                            |                          | REDUCER (CONCENTRIC)            |             | MB-1    | MOP BASIN             |
| $\bowtie$            | HOSE GATE DRAIN VALVE                              |                          | BLIND FLANGE                    |             |         |                       |
|                      | GLOBE VALVE                                        |                          |                                 |             | SH-1    | SHOWER                |
| $\bigotimes$         | PLUG VALVE                                         | T                        | TEST CONNECTION                 |             | SK-1    | KITCHEN SINK          |
| src<br>फ्रि          | SPRING RETURN CLOSED BALL<br>VALVE                 | НМН                      | METER                           | •••         | SK-2    | SINK                  |
|                      | ANGLE VALVE                                        | ⊢FM                      | FLOW METER                      |             |         |                       |
| 57                   | SELF CONTAINED PRESSURE                            |                          | STRAINER                        |             | SK-3    | UNDER MOUNT SINK      |
| Ŕ                    | REDUCING (REGULATING)<br>VALVE                     |                          |                                 |             | EWC-1   | DUAL ELECTRIC WATER C |
|                      | AUTOMATIC AIR VENT<br>ASSEMBLY                     | IF<br>- <u> </u>  -      | INSULATING FLANGE               |             | EEWS-1  | EMERGENCY EYEWASH / S |
| hum                  | MANUAL AIR VENT ASSEMBLY                           | <u>~~~~</u>              | PIPE WITH HEAT TRACE            | 0           | 4" FD-A | SIZE - FLOOR DRAIN    |
| ∲м∨                  | - SEE SPECIFICATIONS FOR<br>APPROPRIATE VALVE TYPE | ►                        | FLOW ARROW                      | 这           |         | PRESSURE/TEMPERATUR   |
| $\vdash \sim \vdash$ | FLEX CONNECTION                                    |                          |                                 | -           | НВ      | HOSE BIBB             |
| Т                    | STEAM TRAP                                         | ESS                      | EMERGENCY<br>SHUTOFF SWITCH     | +           | WH      | WALL HYDRANT          |
|                      |                                                    |                          |                                 |             |         |                       |