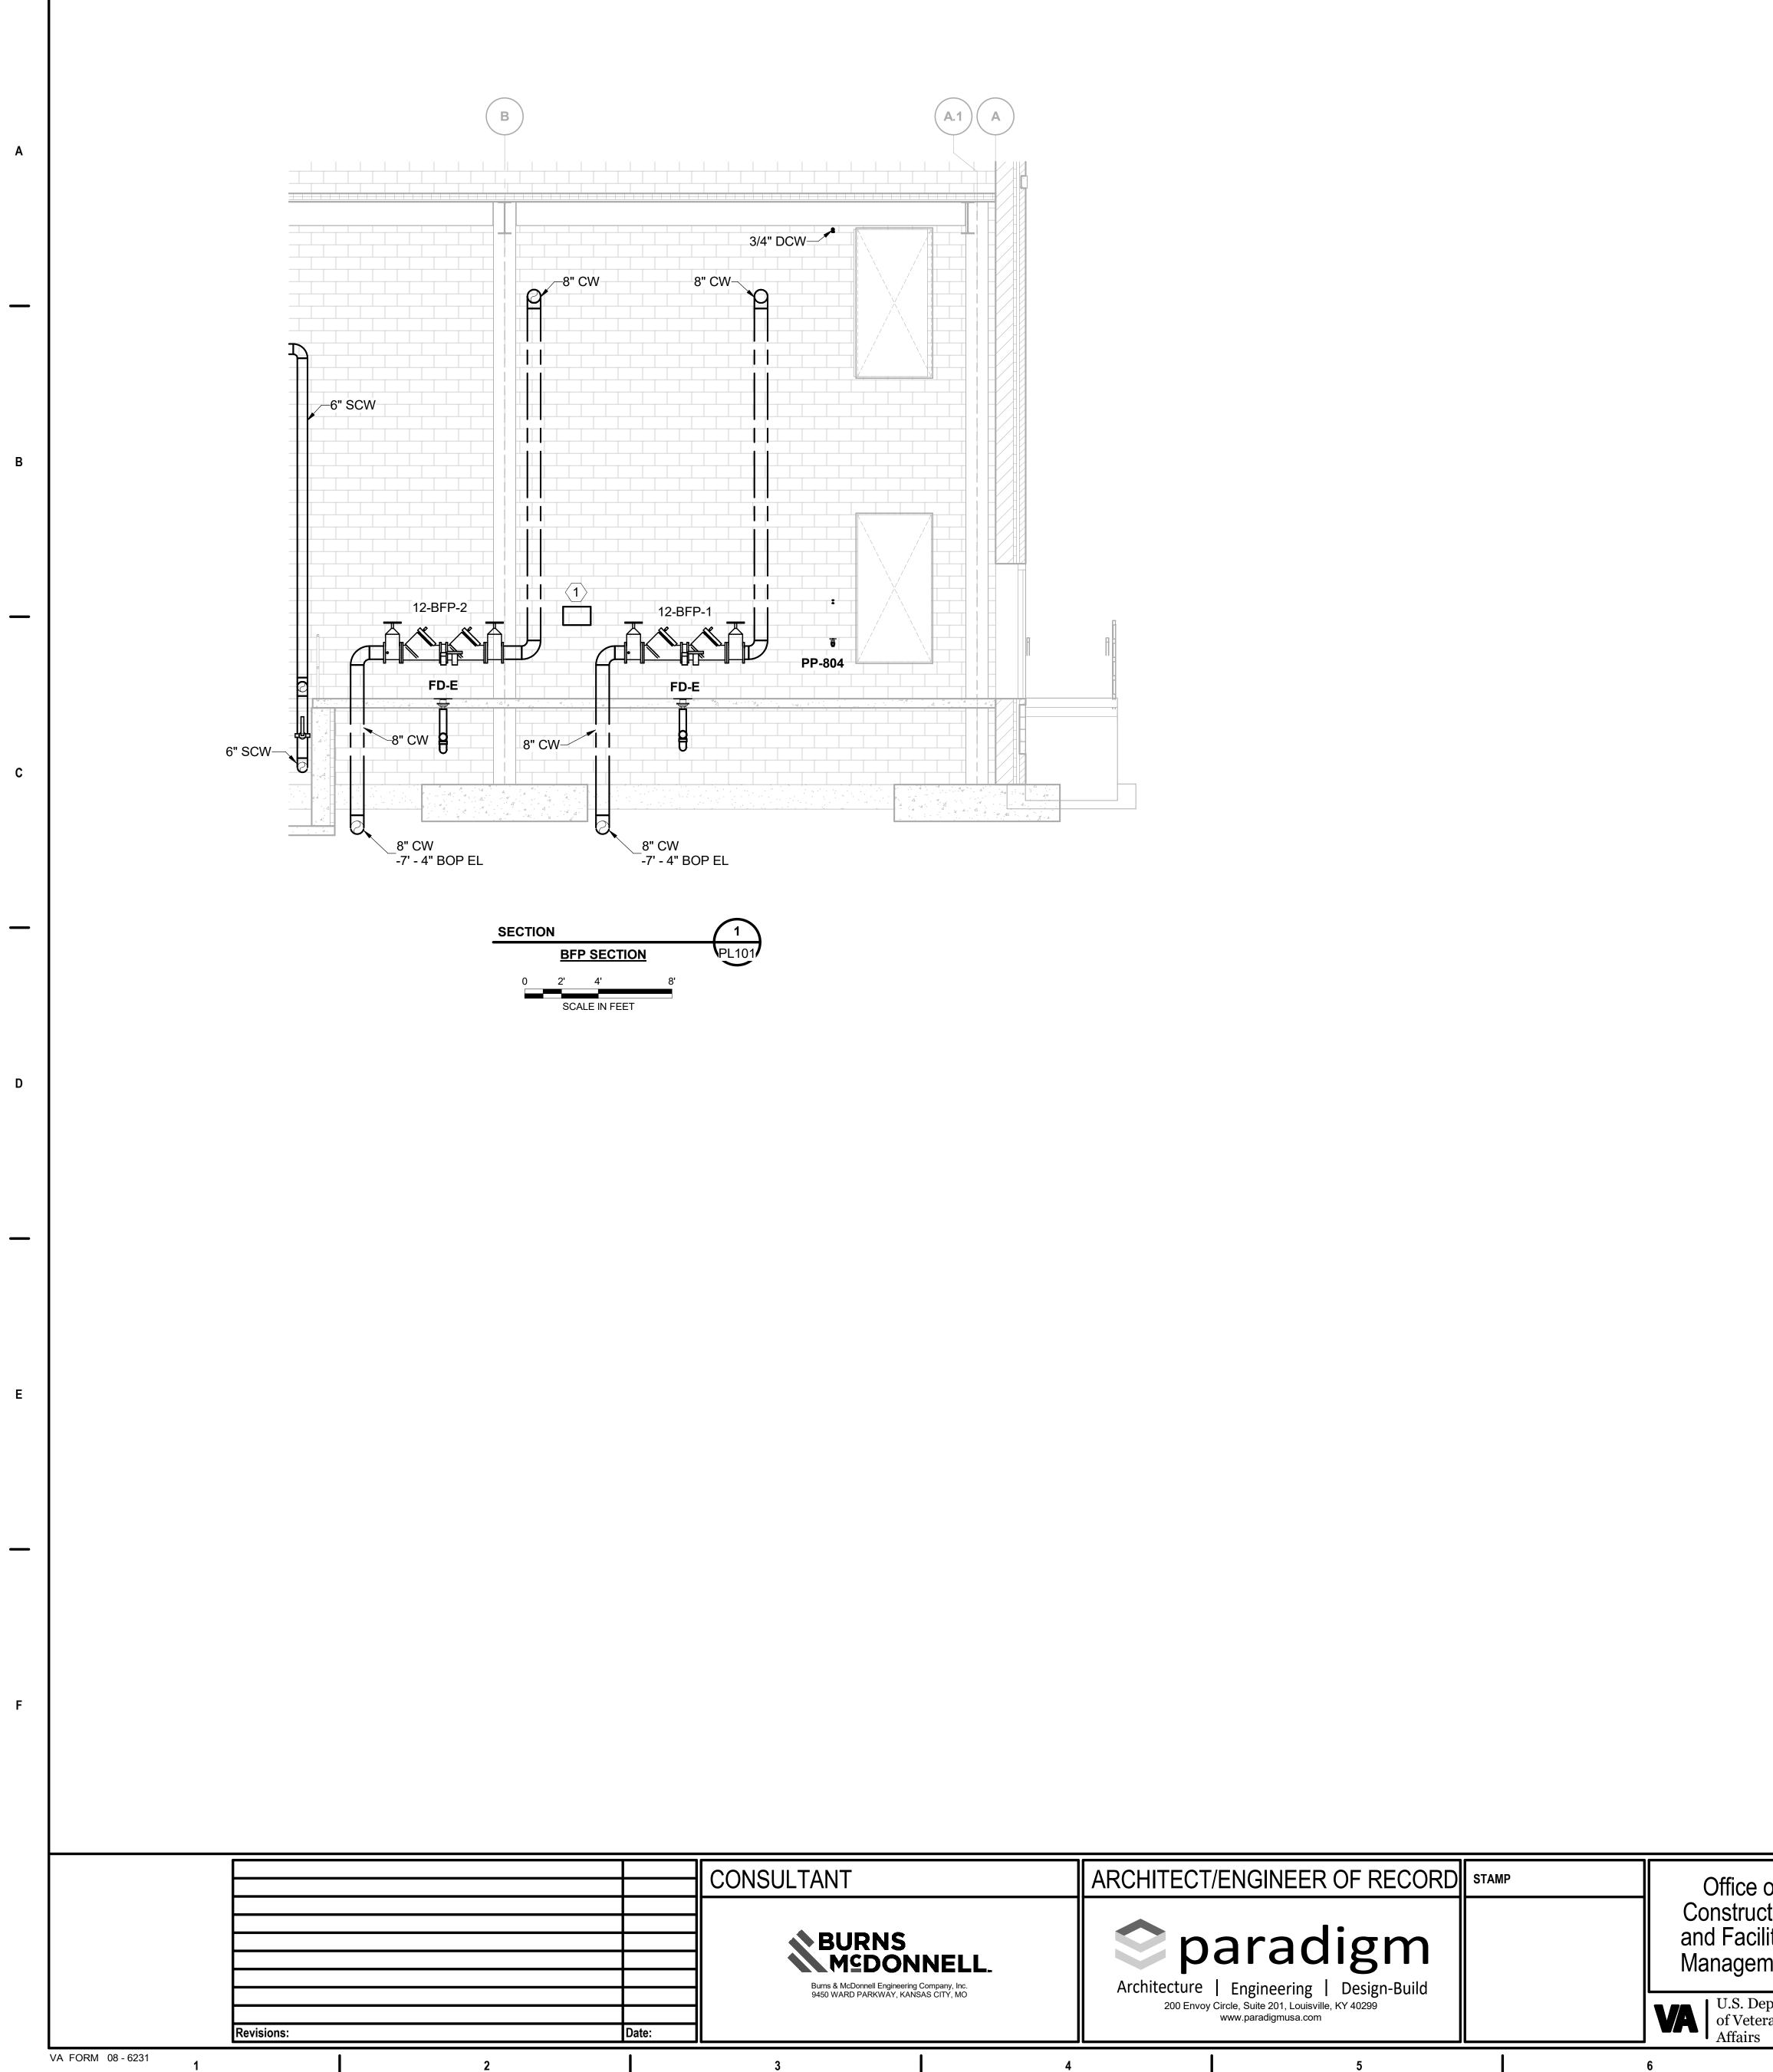

DERS. EXAMPLES OF THESE ITEMS INCLUDE, BUT ARE

STRAINERS, TRANSMITTERS, CONTROL DEVICES. PRIOR TO COMMENCING INSTALLATION WORK, REFER CONFLICTS BETWEEN THIS REQUIREMENT AND CONTRACT DOCUMENTS TO THE COR FOR RESOLUTION. FAILURE OF THE CONTRACTOR TO RESOLVE, OR POINT OUT ANY ISSUES WILL RESULT IN THE CONTRACTOR CORRECTING AT NO ADDITIONAL COST OR TIME TO THE GOVERNMENT.

4. FLOW METERS SHOWN ON THIS SHEET SHALL BE LOCATED IN AN ACCESSIBLE LOCATION SO THE OPERATORS CAN TAKE DAILY READINGS. REFER TO AND SPECIFICATION 251010.

ADD TEE AND VALVE FOR TIE INTO NEW SOFT WATER LINE FROM NEW BOILER PLANT BUILDING 12. MAKE TIE-IN AND SHUT DOWN OLD SYSTEM IN BUILDING 11 ONCE NEW PLANT

NEW NATURAL GAS METER PROVIDED BY MID-AMERICA GAS.

5. PROVIDE 6" NATURAL GAS TIE-IN TO CIVIL. REFER TO CU101.

—





1

| I | 7 | I | 8 | I | 9                                                                                                                                             | I                                                                                                                                                                                                                                                                                                                                                  |
|---|---|---|---|---|-----------------------------------------------------------------------------------------------------------------------------------------------|---------------------------------------------------------------------------------------------------------------------------