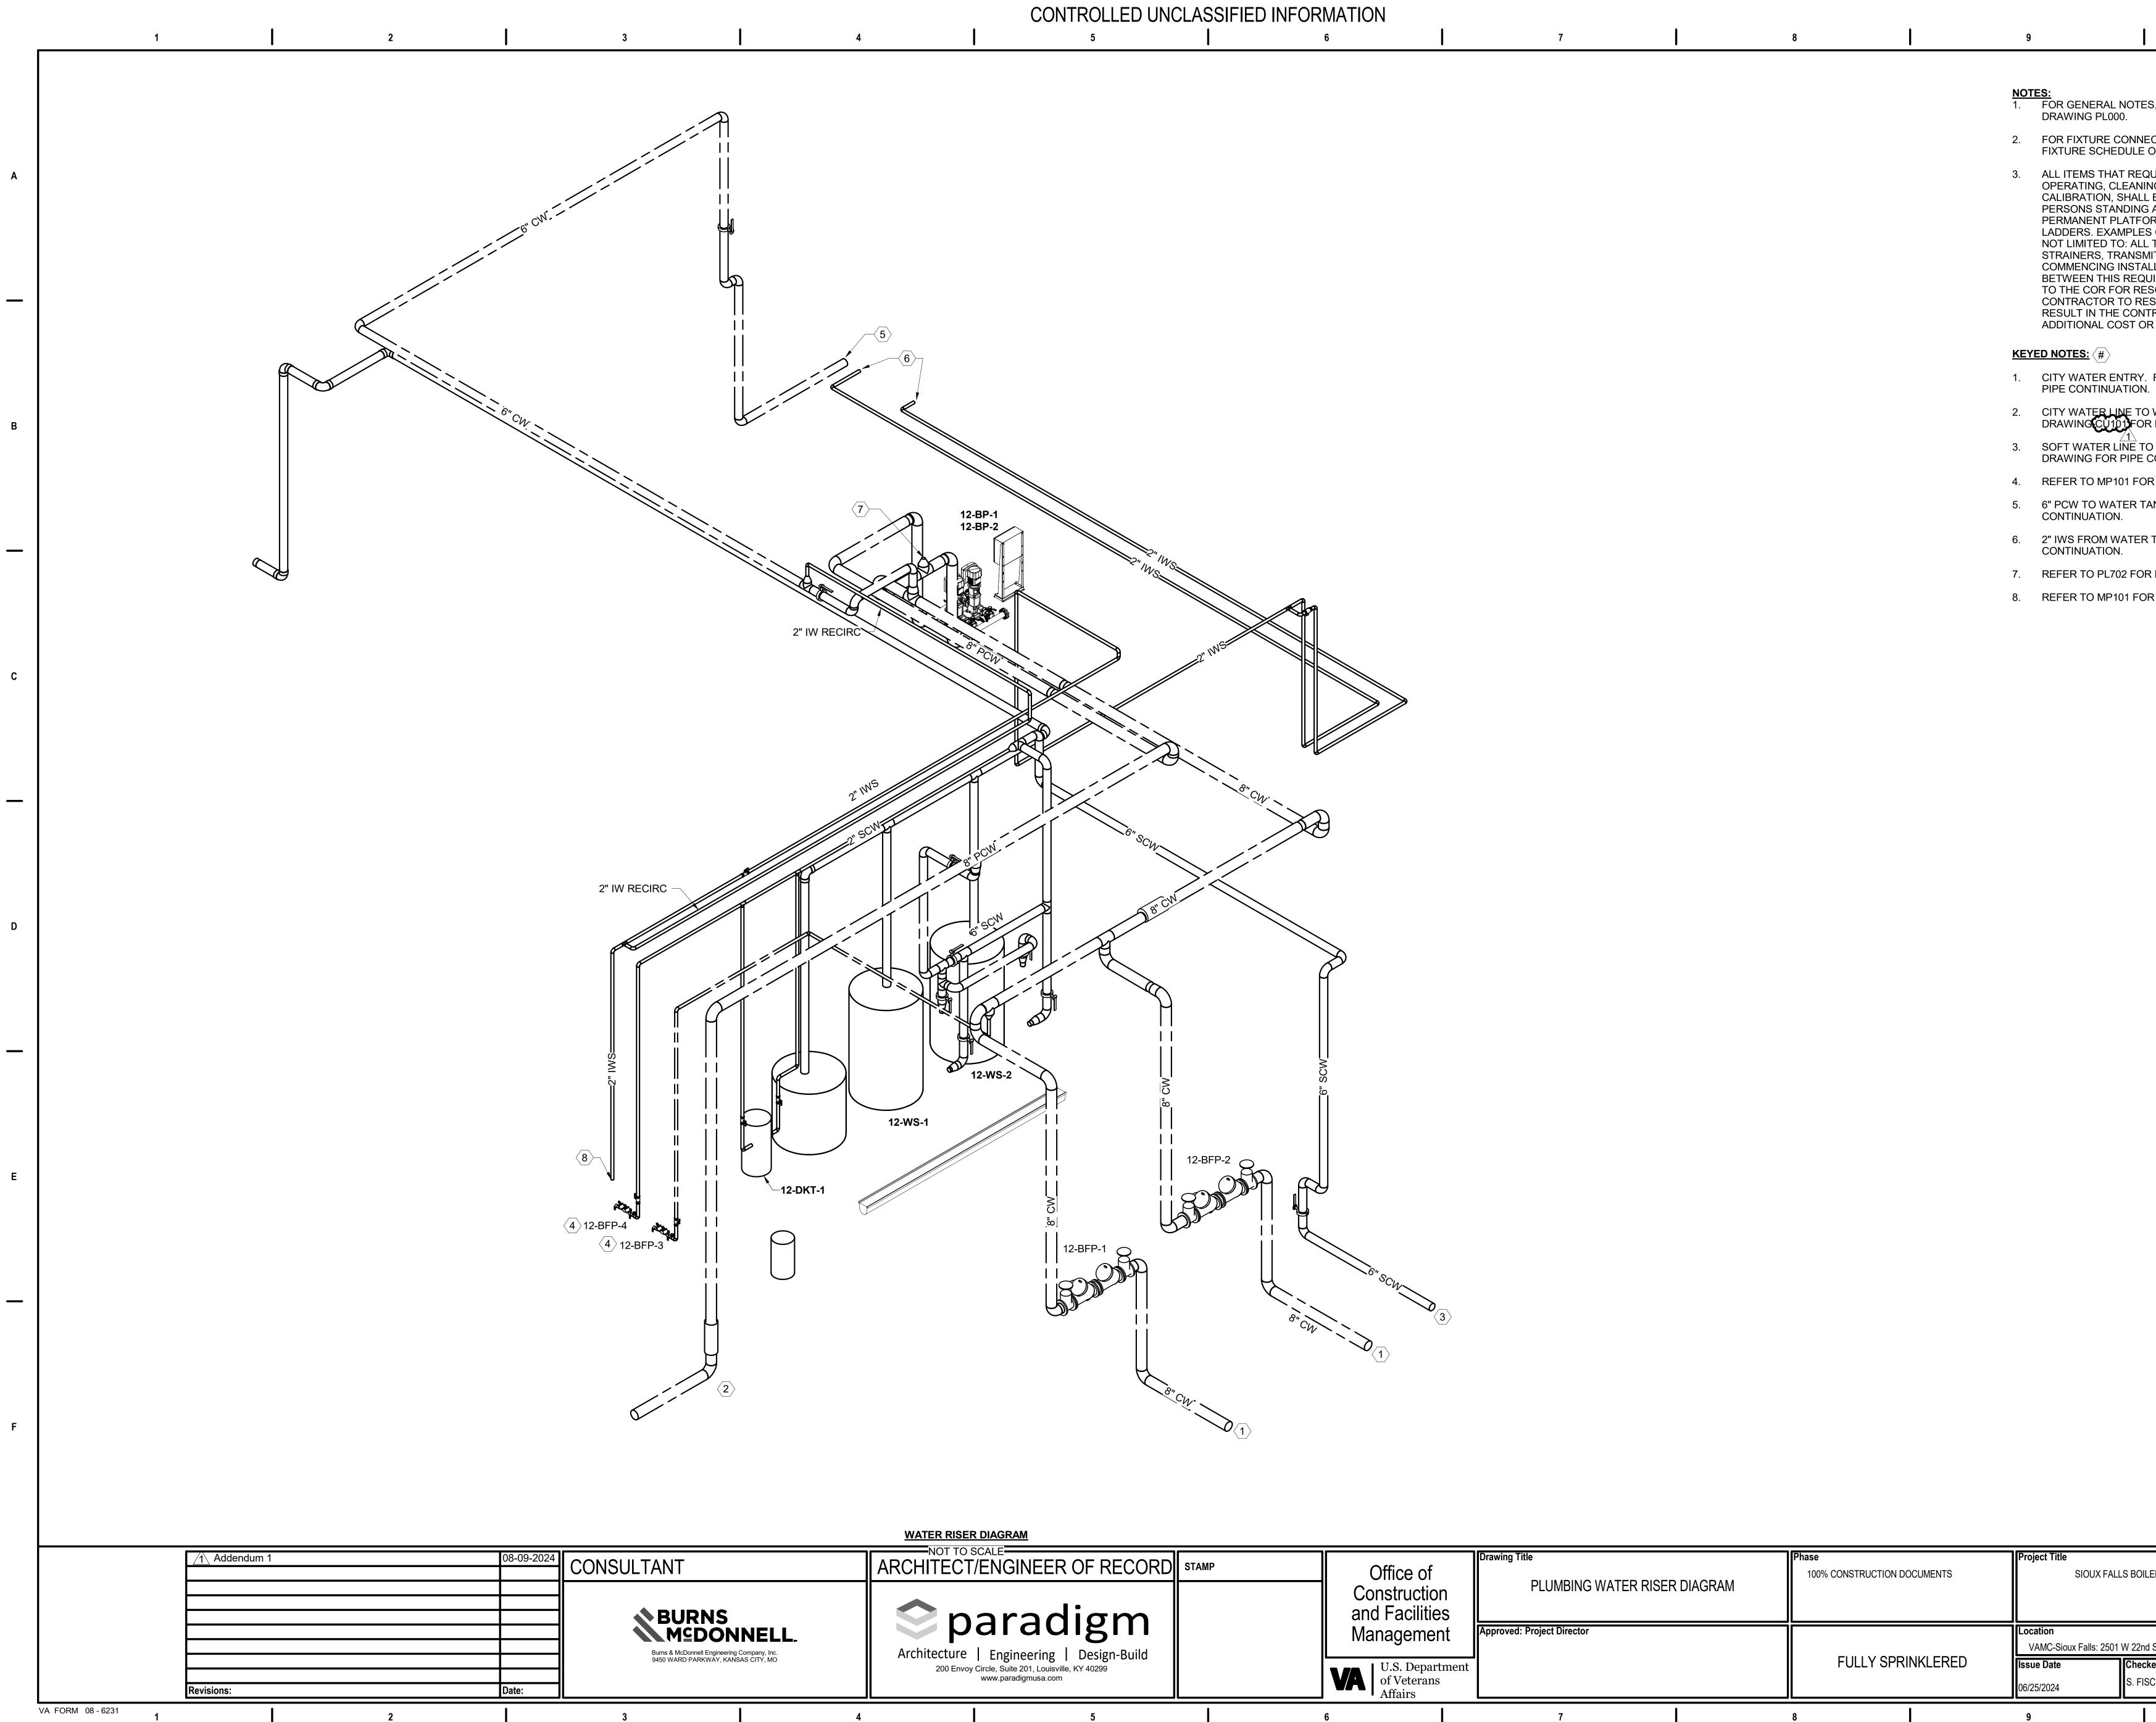

|          | 1                 |            | 2 |       | 3       | 4                                                                                 | 1          |
|----------|-------------------|------------|---|-------|---------|-----------------------------------------------------------------------------------|------------|
|          |                   |            |   |       |         | PIPE LINE ACCESSO                                                                 | <u>)</u> R |
|          |                   |            |   |       |         |                                                                                   |            |
|          |                   |            |   |       |         | OS&Y OUTSIDE SCREW & YOKE VAL                                                     | VE         |
|          |                   |            |   |       |         | ■ BUTTERFLY VALVE                                                                 |            |
| A        |                   |            |   |       |         | CHECK VALVE                                                                       |            |
|          |                   |            |   |       |         | 3-WAY VALVE                                                                       |            |
|          |                   |            |   |       |         |                                                                                   |            |
|          |                   |            |   |       |         | BALANCING VALVE / CIRCUIT                                                         |            |
|          |                   |            |   |       |         | RELIEF, SAFETY OR THERMAL                                                         |            |
|          |                   |            |   |       |         | MOTORIZED CONTROL VALVE                                                           |            |
|          |                   |            |   |       |         | HOSE GATE DRAIN VALVE                                                             |            |
|          |                   |            |   |       |         | GLOBE VALVE                                                                       |            |
|          |                   |            |   |       |         | N PLUG VALVE                                                                      |            |
|          |                   |            |   |       |         | SRC SPRING RETURN CLOSED BAL                                                      | .L         |
| <b>D</b> |                   |            |   |       |         |                                                                                   |            |
| В        |                   |            |   |       |         | SELF CONTAINED PRESSURE<br>REDUCING (REGULATING)                                  |            |
|          |                   |            |   |       |         | VALVE                                                                             |            |
|          |                   |            |   |       |         | AUTOMATIC AIR VENT                                                                |            |
|          |                   |            |   |       |         | MANUAL AIR VENT ASSEMBLY<br>- SEE SPECIFICATIONS FOR                              |            |
|          |                   |            |   |       |         | APPROPRIATE VALVE TYPE                                                            |            |
| —        |                   |            |   |       |         | FOR FLEX CONNECTION                                                               |            |
|          |                   |            |   |       |         | T STEAM TRAP                                                                      |            |
|          |                   |            |   |       |         |                                                                                   |            |
|          |                   |            |   |       |         |                                                                                   |            |
|          |                   |            |   |       |         |                                                                                   |            |
| C        |                   |            |   |       |         |                                                                                   |            |
|          |                   |            |   |       |         |                                                                                   |            |
|          |                   |            |   |       |         |                                                                                   |            |
|          |                   |            |   |       |         |                                                                                   |            |
|          |                   |            |   |       |         |                                                                                   |            |
| —        |                   |            |   |       |         |                                                                                   |            |
|          |                   |            |   |       |         |                                                                                   |            |
|          |                   |            |   |       |         |                                                                                   |            |
|          |                   |            |   |       |         |                                                                                   |            |
|          |                   |            |   |       |         |                                                                                   |            |
| D        |                   |            |   |       |         |                                                                                   |            |
|          |                   |            |   |       |         |                                                                                   |            |
|          |                   |            |   |       |         |                                                                                   |            |
|          |                   |            |   |       |         |                                                                                   |            |
|          |                   |            |   |       |         |                                                                                   |            |
| _        |                   |            |   |       |         |                                                                                   |            |
|          |                   |            |   |       |         |                                                                                   |            |
|          |                   |            |   |       |         |                                                                                   |            |
|          |                   |            |   |       |         |                                                                                   |            |
|          |                   |            |   |       |         |                                                                                   |            |
| Е        |                   |            |   |       |         |                                                                                   |            |
| L        |                   |            |   |       |         |                                                                                   |            |
|          |                   |            |   |       |         |                                                                                   |            |
|          |                   |            |   |       |         |                                                                                   |            |
|          |                   |            |   |       |         |                                                                                   |            |
|          |                   |            |   |       |         |                                                                                   |            |
|          |                   |            |   |       |         |                                                                                   |            |
|          |                   |            |   |       |         |                                                                                   |            |
|          |                   |            |   |       |         |                                                                                   |            |
|          |                   |            |   |       |         |                                                                                   |            |
|          |                   |            |   |       |         |                                                                                   |            |
| F        |                   |            |   |       |         |                                                                                   |            |
|          |                   |            |   |       |         |                                                                                   |            |
|          |                   |            |   |       |         |                                                                                   |            |
|          |                   |            |   |       |         |                                                                                   |            |
|          |                   |            |   |       |         |                                                                                   |            |
|          | ]                 |            |   |       | CONSULT | ΛΝΤ                                                                               |            |
|          |                   |            |   |       |         |                                                                                   | ╢╯         |
|          |                   |            |   |       | •       | DUDNC                                                                             |            |
|          |                   |            |   |       |         | BURNS<br>MSDONNELL                                                                |            |
|          |                   |            |   |       |         | Burns & McDonnell Engineering Company, Inc.<br>9450 WARD PARKWAY, KANSAS CITY, MO |            |
|          |                   | Dovician   |   |       |         |                                                                                   |            |
|          | VA FORM 08 - 6231 | Revisions: | 1 | Date: |         | 1                                                                                 |            |
|          | 1                 |            | 2 |       | 3       | 4                                                                                 | ł          |

| CONTROLLE | D UNCLASSIFIED | INFORMATION |
|-----------|----------------|-------------|
|           | •              |             |

|                      |                                                    |                          | CONTROL                         | LED UNCLASS |         | NFORMATION            |
|----------------------|----------------------------------------------------|--------------------------|---------------------------------|-------------|---------|-----------------------|
|                      | 4                                                  |                          | 5                               |             |         | 6                     |
| PIP                  | E LINE ACCESSORIE                                  | S                        |                                 |             |         |                       |
| $\bowtie$            | GATE VALVE                                         |                          |                                 |             | BING S  | SYMBOLS LEG           |
| OS&Y<br>⋈            | OUTSIDE SCREW & YOKE VALVE                         | $\overline{\bigcirc}$    | PUMP                            |             |         |                       |
| <b>≠</b>             | BUTTERFLY VALVE                                    | Ų                        | THERMOMETER                     |             | WC-1    | WATER CLOSET          |
| ►Z                   | CHECK VALVE                                        | ⊢BFP⊣                    | BACKFLOW PREVENTION<br>ASSEMBLY | EO          | WC-2    | WATER CLOSET - ACCESS |
| R                    | 2-WAY VALVE                                        | Γ-1                      | SUCTION DIFFUSER                |             | U-1     | URINAL                |
| Ŕ                    | 3-WAY VALVE                                        |                          |                                 |             | U-2     | URINAL, ACCESSIBLE    |
| Ю                    | BALL VALVE                                         | $\langle \gamma \rangle$ | PRESSURE GUAGE                  | $\bigcirc$  | LAV-1   | LAVATORY, COUNTER MO  |
|                      | BALANCING VALVE / CIRCUIT<br>SETTER                | $\mathbf{k}$             | Y-TYPE STRAINER                 |             | LAV-2   | LAVATORY, WALL MOUNT  |
|                      | RELIEF, SAFETY OR THERMAL                          | ]                        | REMOVABLE CAP                   |             |         |                       |
|                      | RELIEF VALVE                                       | 中<br>[                   | REMOVABLE PLUG                  |             | JS-1    | JANITOR SINK          |
| $\mathbb{X}$         | MOTORIZED CONTROL VALVE                            |                          | REDUCER (CONCENTRIC)            |             | MB-1    | MOP BASIN             |
| $\bowtie$            | HOSE GATE DRAIN VALVE                              |                          | BLIND FLANGE                    |             |         |                       |
|                      | GLOBE VALVE                                        |                          |                                 |             | SH-1    | SHOWER                |
| $\bigotimes$         | PLUG VALVE                                         | T                        | TEST CONNECTION                 |             | SK-1    | KITCHEN SINK          |
| src<br>फ्रि          | SPRING RETURN CLOSED BALL<br>VALVE                 | НМН                      | METER                           | •••         | SK-2    | SINK                  |
|                      | ANGLE VALVE                                        | ⊢FM                      | FLOW METER                      |             |         |                       |
| 57                   | SELF CONTAINED PRESSURE                            |                          | STRAINER                        |             | SK-3    | UNDER MOUNT SINK      |
| Ŕ                    | REDUCING (REGULATING)<br>VALVE                     |                          |                                 |             | EWC-1   | DUAL ELECTRIC WATER C |
|                      | AUTOMATIC AIR VENT<br>ASSEMBLY                     | IF<br>- <u> </u>  -      | INSULATING FLANGE               |             | EEWS-1  | EMERGENCY EYEWASH / S |
| hum                  | MANUAL AIR VENT ASSEMBLY                           | <u>~~~~</u>              | PIPE WITH HEAT TRACE            | 0           | 4" FD-A | SIZE - FLOOR DRAIN    |
| ∲м∨                  | - SEE SPECIFICATIONS FOR<br>APPROPRIATE VALVE TYPE | ►                        | FLOW ARROW                      | 这           |         | PRESSURE/TEMPERATUR   |
| $\vdash \sim \vdash$ | FLEX CONNECTION                                    |                          |                                 | -           | НВ      | HOSE BIBB             |
| Т                    | STEAM TRAP                                         | ESS                      | EMERGENCY<br>SHUTOFF SWITCH     | +           | WH      | WALL HYDRANT          |
|                      |                                                    |                          |                                 |             |         |                       |