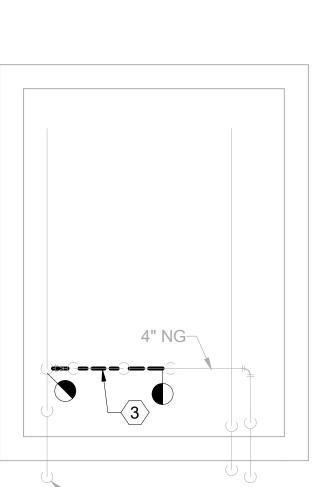

|          | 1                 |            | 2 |       | 3       | 4                                                                                 | 1          |
|----------|-------------------|------------|---|-------|---------|-----------------------------------------------------------------------------------|------------|
|          |                   |            |   |       |         | PIPE LINE ACCESSO                                                                 | <u>)</u> R |
|          |                   |            |   |       |         |                                                                                   |            |
|          |                   |            |   |       |         | OS&Y OUTSIDE SCREW & YOKE VAL                                                     | VE         |
|          |                   |            |   |       |         | ■ BUTTERFLY VALVE                                                                 |            |
| A        |                   |            |   |       |         | CHECK VALVE                                                                       |            |
|          |                   |            |   |       |         | 3-WAY VALVE                                                                       |            |
|          |                   |            |   |       |         |                                                                                   |            |
|          |                   |            |   |       |         | BALANCING VALVE / CIRCUIT                                                         |            |
|          |                   |            |   |       |         | RELIEF, SAFETY OR THERMAL                                                         |            |
|          |                   |            |   |       |         | MOTORIZED CONTROL VALVE                                                           |            |
|          |                   |            |   |       |         | HOSE GATE DRAIN VALVE                                                             |            |
|          |                   |            |   |       |         | GLOBE VALVE                                                                       |            |
|          |                   |            |   |       |         | N PLUG VALVE                                                                      |            |
|          |                   |            |   |       |         | SRC SPRING RETURN CLOSED BAL                                                      | .L         |
| <b>D</b> |                   |            |   |       |         |                                                                                   |            |
| В        |                   |            |   |       |         | SELF CONTAINED PRESSURE<br>REDUCING (REGULATING)                                  |            |
|          |                   |            |   |       |         | VALVE                                                                             |            |
|          |                   |            |   |       |         | AUTOMATIC AIR VENT                                                                |            |
|          |                   |            |   |       |         | MANUAL AIR VENT ASSEMBLY<br>- SEE SPECIFICATIONS FOR                              |            |
|          |                   |            |   |       |         | APPROPRIATE VALVE TYPE                                                            |            |
| —        |                   |            |   |       |         | FOR FLEX CONNECTION                                                               |            |
|          |                   |            |   |       |         | T STEAM TRAP                                                                      |            |
|          |                   |            |   |       |         |                                                                                   |            |
|          |                   |            |   |       |         |                                                                                   |            |
|          |                   |            |   |       |         |                                                                                   |            |
| C        |                   |            |   |       |         |                                                                                   |            |
|          |                   |            |   |       |         |                                                                                   |            |
|          |                   |            |   |       |         |                                                                                   |            |
|          |                   |            |   |       |         |                                                                                   |            |
|          |                   |            |   |       |         |                                                                                   |            |
| —        |                   |            |   |       |         |                                                                                   |            |
|          |                   |            |   |       |         |                                                                                   |            |
|          |                   |            |   |       |         |                                                                                   |            |
|          |                   |            |   |       |         |                                                                                   |            |
|          |                   |            |   |       |         |                                                                                   |            |
| D        |                   |            |   |       |         |                                                                                   |            |
|          |                   |            |   |       |         |                                                                                   |            |
|          |                   |            |   |       |         |                                                                                   |            |
|          |                   |            |   |       |         |                                                                                   |            |
|          |                   |            |   |       |         |                                                                                   |            |
| _        |                   |            |   |       |         |                                                                                   |            |
|          |                   |            |   |       |         |                                                                                   |            |
|          |                   |            |   |       |         |                                                                                   |            |
|          |                   |            |   |       |         |                                                                                   |            |
|          |                   |            |   |       |         |                                                                                   |            |
| Е        |                   |            |   |       |         |                                                                                   |            |
| L        |                   |            |   |       |         |                                                                                   |            |
|          |                   |            |   |       |         |                                                                                   |            |
|          |                   |            |   |       |         |                                                                                   |            |
|          |                   |            |   |       |         |                                                                                   |            |
|          |                   |            |   |       |         |                                                                                   |            |
|          |                   |            |   |       |         |                                                                                   |            |
|          |                   |            |   |       |         |                                                                                   |            |
|          |                   |            |   |       |         |                                                                                   |            |
|          |                   |            |   |       |         |                                                                                   |            |
|          |                   |            |   |       |         |                                                                                   |            |
| F        |                   |            |   |       |         |                                                                                   |            |
|          |                   |            |   |       |         |                                                                                   |            |
|          |                   |            |   |       |         |                                                                                   |            |
|          |                   |            |   |       |         |                                                                                   |            |
|          |                   |            |   |       |         |                                                                                   |            |
|          | ]                 |            |   |       | CONSULT | ΛΝΤ                                                                               |            |
|          |                   |            |   |       |         |                                                                                   | ╢╯         |
|          |                   |            |   |       | •       | DUDNC                                                                             |            |
|          |                   |            |   |       |         | BURNS<br>MSDONNELL                                                                |            |
|          |                   |            |   |       |         | Burns & McDonnell Engineering Company, Inc.<br>9450 WARD PARKWAY, KANSAS CITY, MO |            |
|          |                   | Dovician   |   |       |         |                                                                                   |            |
|          | VA FORM 08 - 6231 | Revisions: | 1 | Date: |         | 1                                                                                 |            |
|          | 1                 |            | 2 |       | 3       | 4                                                                                 | ł          |

| CONTROLLE | D UNCLASSIFIED | INFORMATION |
|-----------|----------------|-------------|
|           | •              |             |

|                      |                                                    |                          | CONTROL                         | LED UNCLASS |         | NFORMATION            |
|----------------------|----------------------------------------------------|--------------------------|---------------------------------|-------------|---------|-----------------------|
|                      | 4                                                  |                          | 5                               |             |         | 6                     |
| PIP                  | E LINE ACCESSORIE                                  | S                        |                                 |             |         |                       |
| $\bowtie$            | GATE VALVE                                         |                          |                                 |             | BING S  | SYMBOLS LEG           |
| OS&Y<br>⋈            | OUTSIDE SCREW & YOKE VALVE                         | $\overline{\bigcirc}$    | PUMP                            |             |         |                       |
| <b>≠</b>             | BUTTERFLY VALVE                                    | Ų                        | THERMOMETER                     |             | WC-1    | WATER CLOSET          |
| ►Z                   | CHECK VALVE                                        | ⊢BFP⊣                    | BACKFLOW PREVENTION<br>ASSEMBLY | EO          | WC-2    | WATER CLOSET - ACCESS |
| R                    | 2-WAY VALVE                                        | Γ-1                      | SUCTION DIFFUSER                |             | U-1     | URINAL                |
| Ŕ                    | 3-WAY VALVE                                        |                          |                                 |             | U-2     | URINAL, ACCESSIBLE    |
| Ю                    | BALL VALVE                                         | $\langle \gamma \rangle$ | PRESSURE GUAGE                  | $\bigcirc$  | LAV-1   | LAVATORY, COUNTER MO  |
|                      | BALANCING VALVE / CIRCUIT<br>SETTER                | $\mathbf{k}$             | Y-TYPE STRAINER                 |             | LAV-2   | LAVATORY, WALL MOUNT  |
|                      | RELIEF, SAFETY OR THERMAL                          | ]                        | REMOVABLE CAP                   |             |         |                       |
|                      | RELIEF VALVE                                       | 中<br>[                   | REMOVABLE PLUG                  |             | JS-1    | JANITOR SINK          |
| $\mathbb{X}$         | MOTORIZED CONTROL VALVE                            |                          | REDUCER (CONCENTRIC)            |             | MB-1    | MOP BASIN             |
| $\bowtie$            | HOSE GATE DRAIN VALVE                              |                          | BLIND FLANGE                    |             |         |                       |
|                      | GLOBE VALVE                                        |                          |                                 |             | SH-1    | SHOWER                |
| $\bigotimes$         | PLUG VALVE                                         | T                        | TEST CONNECTION                 |             | SK-1    | KITCHEN SINK          |
| src<br>फ्रि          | SPRING RETURN CLOSED BALL<br>VALVE                 | НМН                      | METER                           | •••         | SK-2    | SINK                  |
|                      | ANGLE VALVE                                        | ⊢FM                      | FLOW METER                      |             |         |                       |
| 57                   | SELF CONTAINED PRESSURE                            |                          | STRAINER                        |             | SK-3    | UNDER MOUNT SINK      |
| Ŕ                    | REDUCING (REGULATING)<br>VALVE                     |                          |                                 |             | EWC-1   | DUAL ELECTRIC WATER C |
|                      | AUTOMATIC AIR VENT<br>ASSEMBLY                     | IF<br>- <u> </u>  -      | INSULATING FLANGE               |             | EEWS-1  | EMERGENCY EYEWASH / S |
| hum                  | MANUAL AIR VENT ASSEMBLY                           | <u>~~~~</u>              | PIPE WITH HEAT TRACE            | 0           | 4" FD-A | SIZE - FLOOR DRAIN    |
| ∲м∨                  | - SEE SPECIFICATIONS FOR<br>APPROPRIATE VALVE TYPE | ►                        | FLOW ARROW                      | 这           |         | PRESSURE/TEMPERATUR   |
| $\vdash \sim \vdash$ | FLEX CONNECTION                                    |                          |                                 | -           | НВ      | HOSE BIBB             |
| Т                    | STEAM TRAP                                         | ESS                      | EMERGENCY<br>SHUTOFF SWITCH     | +           | WH      | WALL HYDRANT          |
|                      |                                                    |                          |                                 |             |         |                       |