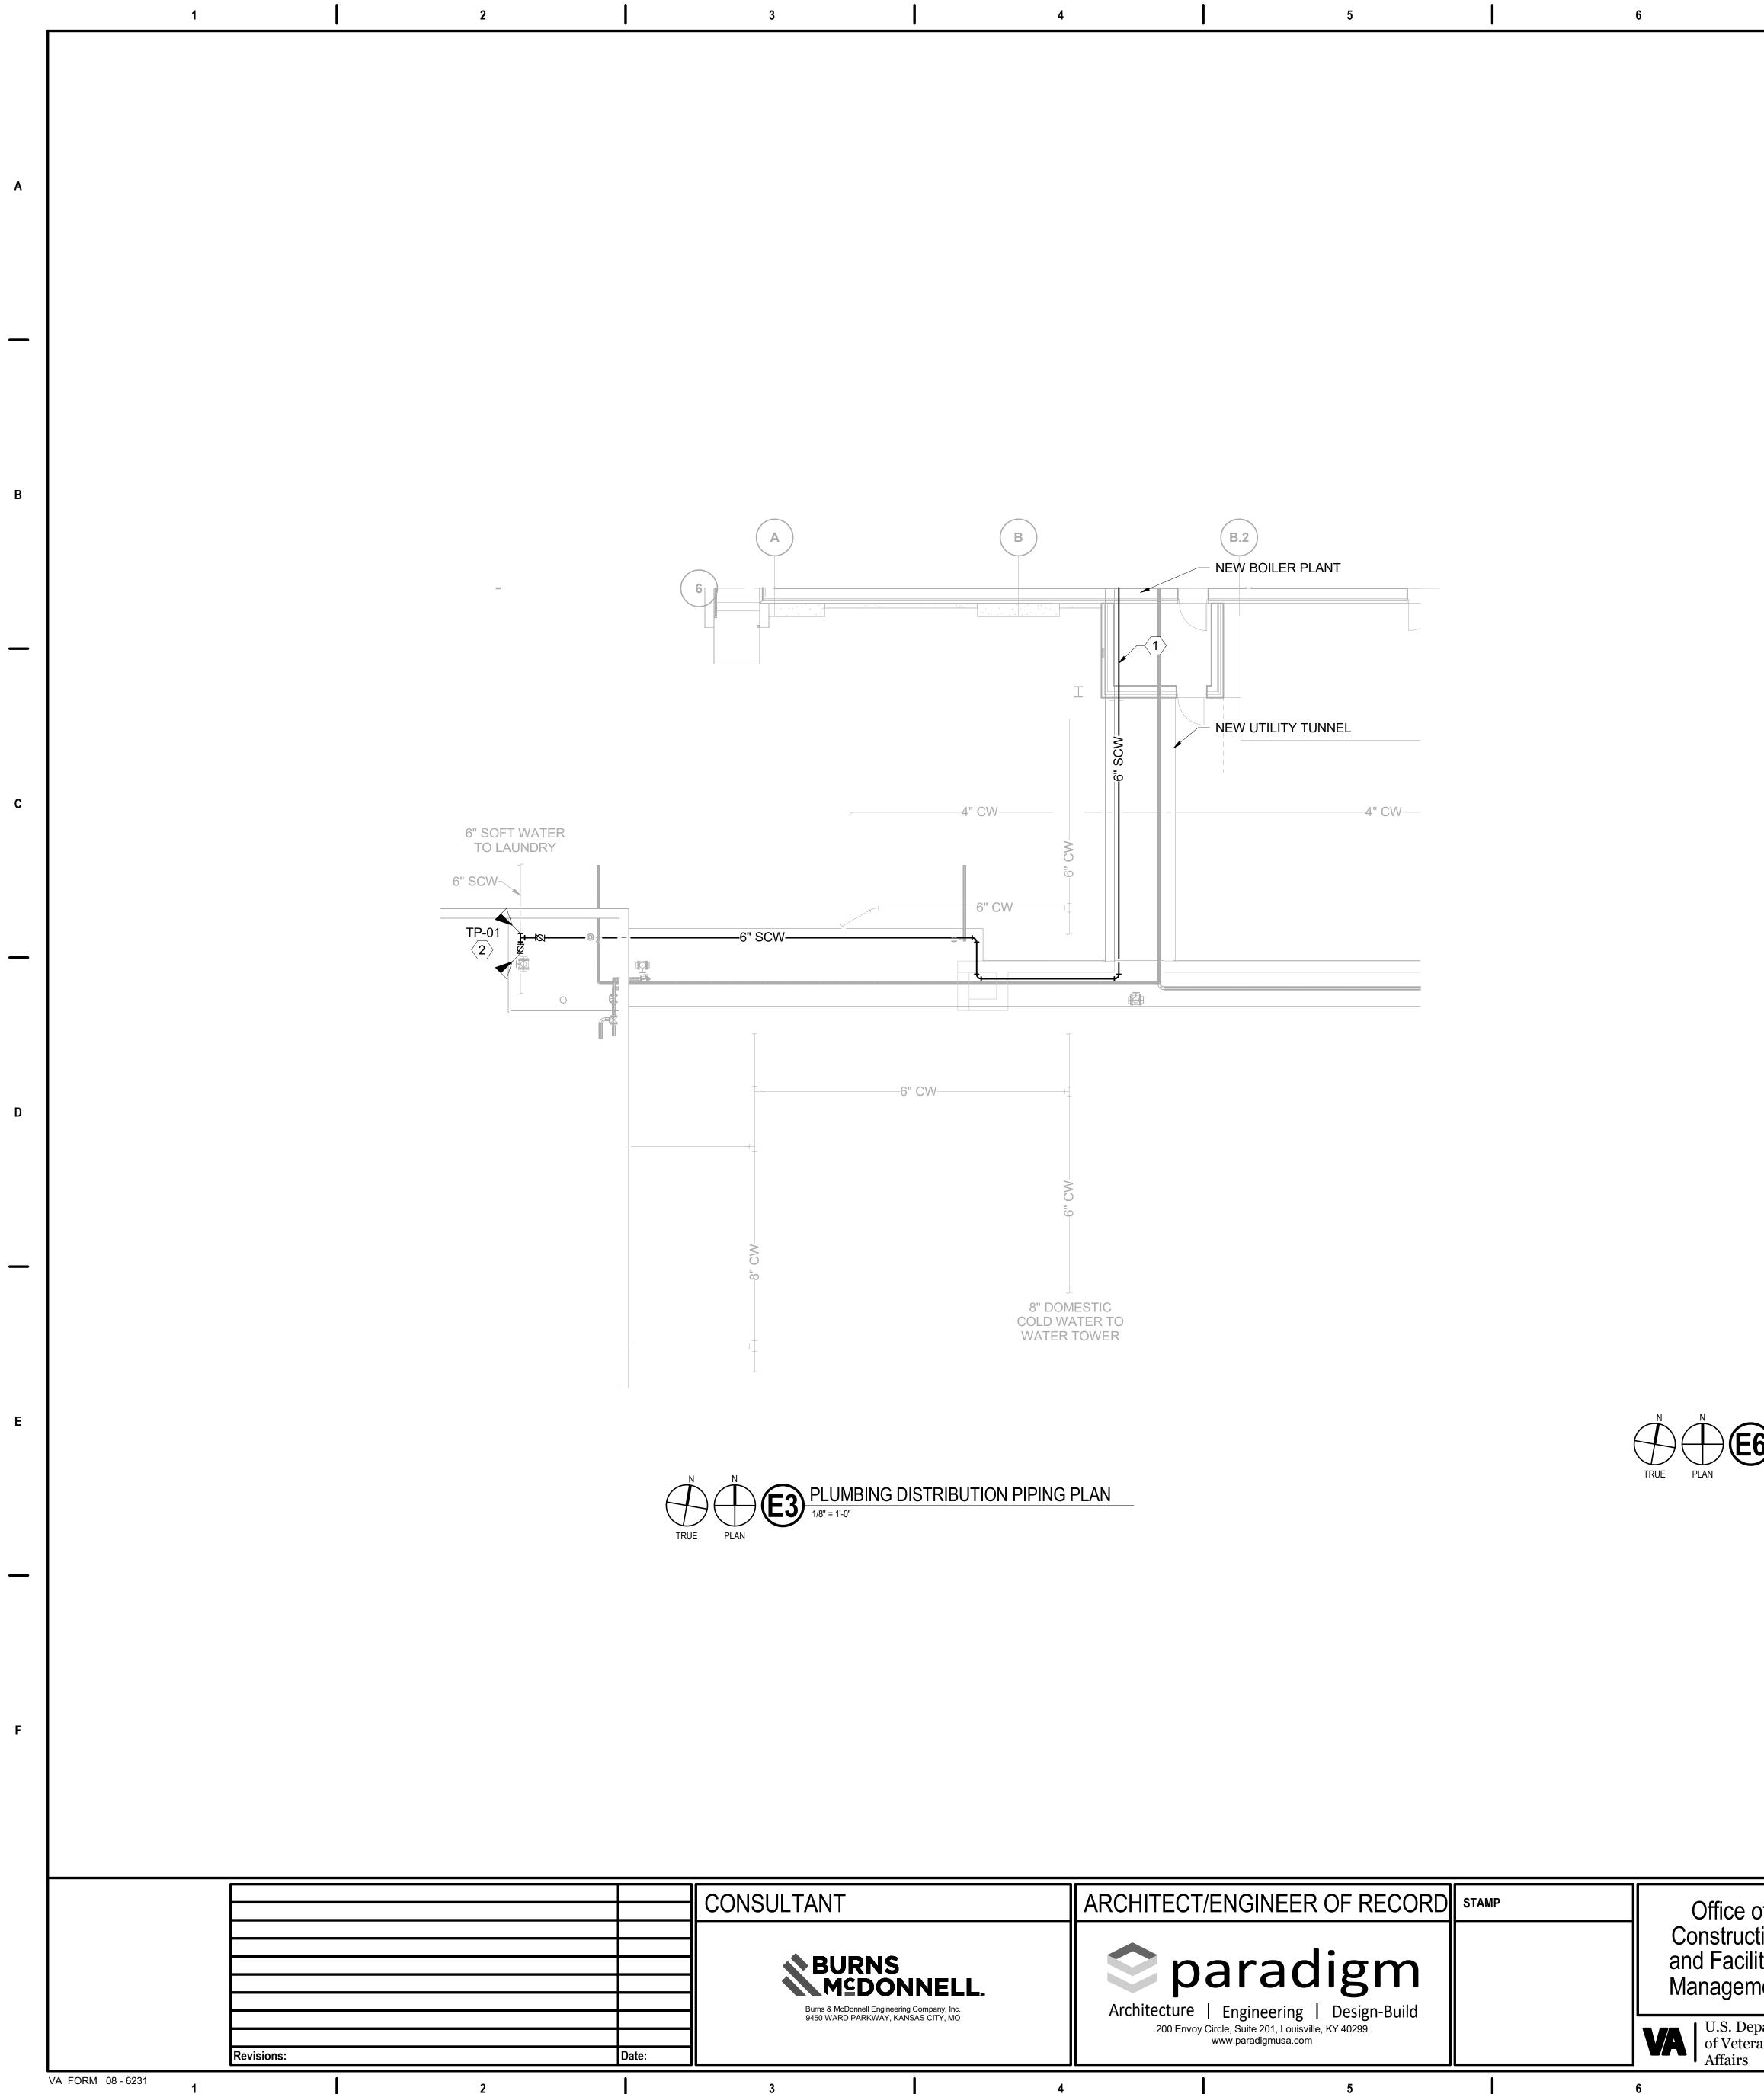

|          | 1                 |            | 2 |       | 3       | 4                                                                                 | 1          |
|----------|-------------------|------------|---|-------|---------|-----------------------------------------------------------------------------------|------------|
|          |                   |            |   |       |         | PIPE LINE ACCESSO                                                                 | <u>)</u> R |
|          |                   |            |   |       |         |                                                                                   |            |
|          |                   |            |   |       |         | OS&Y OUTSIDE SCREW & YOKE VAL                                                     | VE         |
|          |                   |            |   |       |         | ■ BUTTERFLY VALVE                                                                 |            |
| A        |                   |            |   |       |         | CHECK VALVE                                                                       |            |
|          |                   |            |   |       |         | 3-WAY VALVE                                                                       |            |
|          |                   |            |   |       |         |                                                                                   |            |
|          |                   |            |   |       |         | BALANCING VALVE / CIRCUIT                                                         |            |
|          |                   |            |   |       |         | RELIEF, SAFETY OR THERMAL                                                         |            |
|          |                   |            |   |       |         | MOTORIZED CONTROL VALVE                                                           |            |
|          |                   |            |   |       |         | HOSE GATE DRAIN VALVE                                                             |            |
|          |                   |            |   |       |         | GLOBE VALVE                                                                       |            |
|          |                   |            |   |       |         | N PLUG VALVE                                                                      |            |
|          |                   |            |   |       |         | SRC SPRING RETURN CLOSED BAL                                                      | .L         |
| <b>D</b> |                   |            |   |       |         |                                                                                   |            |
| В        |                   |            |   |       |         | SELF CONTAINED PRESSURE<br>REDUCING (REGULATING)                                  |            |
|          |                   |            |   |       |         | VALVE                                                                             |            |
|          |                   |            |   |       |         | AUTOMATIC AIR VENT                                                                |            |
|          |                   |            |   |       |         | MANUAL AIR VENT ASSEMBLY<br>- SEE SPECIFICATIONS FOR                              |            |
|          |                   |            |   |       |         | APPROPRIATE VALVE TYPE                                                            |            |
| —        |                   |            |   |       |         | FOR FLEX CONNECTION                                                               |            |
|          |                   |            |   |       |         | T STEAM TRAP                                                                      |            |
|          |                   |            |   |       |         |                                                                                   |            |
|          |                   |            |   |       |         |                                                                                   |            |
|          |                   |            |   |       |         |                                                                                   |            |
| C        |                   |            |   |       |         |                                                                                   |            |
|          |                   |            |   |       |         |                                                                                   |            |
|          |                   |            |   |       |         |                                                                                   |            |
|          |                   |            |   |       |         |                                                                                   |            |
|          |                   |            |   |       |         |                                                                                   |            |
| —        |                   |            |   |       |         |                                                                                   |            |
|          |                   |            |   |       |         |                                                                                   |            |
|          |                   |            |   |       |         |                                                                                   |            |
|          |                   |            |   |       |         |                                                                                   |            |
|          |                   |            |   |       |         |                                                                                   |            |
| D        |                   |            |   |       |         |                                                                                   |            |
|          |                   |            |   |       |         |                                                                                   |            |
|          |                   |            |   |       |         |                                                                                   |            |
|          |                   |            |   |       |         |                                                                                   |            |
|          |                   |            |   |       |         |                                                                                   |            |
| _        |                   |            |   |       |         |                                                                                   |            |
|          |                   |            |   |       |         |                                                                                   |            |
|          |                   |            |   |       |         |                                                                                   |            |
|          |                   |            |   |       |         |                                                                                   |            |
|          |                   |            |   |       |         |                                                                                   |            |
| Е        |                   |            |   |       |         |                                                                                   |            |
| L        |                   |            |   |       |         |                                                                                   |            |
|          |                   |            |   |       |         |                                                                                   |            |
|          |                   |            |   |       |         |                                                                                   |            |
|          |                   |            |   |       |         |                                                                                   |            |
|          |                   |            |   |       |         |                                                                                   |            |
|          |                   |            |   |       |         |                                                                                   |            |
|          |                   |            |   |       |         |                                                                                   |            |
|          |                   |            |   |       |         |                                                                                   |            |
|          |                   |            |   |       |         |                                                                                   |            |
|          |                   |            |   |       |         |                                                                                   |            |
| F        |                   |            |   |       |         |                                                                                   |            |
|          |                   |            |   |       |         |                                                                                   |            |
|          |                   |            |   |       |         |                                                                                   |            |
|          |                   |            |   |       |         |                                                                                   |            |
|          |                   |            |   |       |         |                                                                                   |            |
|          | ]                 |            |   |       | CONSULT | ΛΝΤ                                                                               |            |
|          |                   |            |   |       |         |                                                                                   | ╢╯         |
|          |                   |            |   |       | •       | DUDNC                                                                             |            |
|          |                   |            |   |       |         | BURNS<br>MSDONNELL                                                                |            |
|          |                   |            |   |       |         | Burns & McDonnell Engineering Company, Inc.<br>9450 WARD PARKWAY, KANSAS CITY, MO |            |
|          |                   | Dovician   |   |       |         |                                                                                   |            |
|          | VA FORM 08 - 6231 | Revisions: | 1 | Date: |         | 1                                                                                 |            |
|          | 1                 |            | 2 |       | 3       | 4                                                                                 | ł          |

| CONTROLLE | D UNCLASSIFIED | INFORMATION |
|-----------|----------------|-------------|
|           | •              |             |

|                      |                                                    |                          | CONTROL                         | LED UNCLASS |         | NFORMATION            |
|----------------------|----------------------------------------------------|--------------------------|---------------------------------|-------------|---------|-----------------------|
|                      | 4                                                  |                          | 5                               |             |         | 6                     |
| PIP                  | E LINE ACCESSORIE                                  | S                        |                                 |             |         |                       |
| $\bowtie$            | GATE VALVE                                         |                          |                                 |             | BING S  | SYMBOLS LEG           |
| OS&Y<br>⋈            | OUTSIDE SCREW & YOKE VALVE                         | $\overline{\bigcirc}$    | PUMP                            |             |         |                       |
| <b>≠</b>             | BUTTERFLY VALVE                                    | Ų                        | THERMOMETER                     |             | WC-1    | WATER CLOSET          |
| ►Z                   | CHECK VALVE                                        | ⊢BFP⊣                    | BACKFLOW PREVENTION<br>ASSEMBLY | EO          | WC-2    | WATER CLOSET - ACCESS |
| R                    | 2-WAY VALVE                                        | Γ-1                      | SUCTION DIFFUSER                |             | U-1     | URINAL                |
| Ŕ                    | 3-WAY VALVE                                        |                          |                                 |             | U-2     | URINAL, ACCESSIBLE    |
| Ю                    | BALL VALVE                                         | $\langle \gamma \rangle$ | PRESSURE GUAGE                  | $\bigcirc$  | LAV-1   | LAVATORY, COUNTER MO  |
|                      | BALANCING VALVE / CIRCUIT<br>SETTER                | $\mathbf{k}$             | Y-TYPE STRAINER                 |             | LAV-2   | LAVATORY, WALL MOUNT  |
|                      | RELIEF, SAFETY OR THERMAL                          | ]                        | REMOVABLE CAP                   |             |         |                       |
|                      | RELIEF VALVE                                       | 中<br>[                   | REMOVABLE PLUG                  |             | JS-1    | JANITOR SINK          |
| $\mathbb{X}$         | MOTORIZED CONTROL VALVE                            |                          | REDUCER (CONCENTRIC)            |             | MB-1    | MOP BASIN             |
| $\bowtie$            | HOSE GATE DRAIN VALVE                              |                          | BLIND FLANGE                    |             |         |                       |
|                      | GLOBE VALVE                                        |                          |                                 |             | SH-1    | SHOWER                |
| $\bigotimes$         | PLUG VALVE                                         | T                        | TEST CONNECTION                 |             | SK-1    | KITCHEN SINK          |
| src<br>फ्रि          | SPRING RETURN CLOSED BALL<br>VALVE                 | НМН                      | METER                           | •••         | SK-2    | SINK                  |
|                      | ANGLE VALVE                                        | ⊢FM                      | FLOW METER                      |             |         |                       |
| 57                   | SELF CONTAINED PRESSURE                            |                          | STRAINER                        |             | SK-3    | UNDER MOUNT SINK      |
| Ŕ                    | REDUCING (REGULATING)<br>VALVE                     |                          |                                 |             | EWC-1   | DUAL ELECTRIC WATER C |
|                      | AUTOMATIC AIR VENT<br>ASSEMBLY                     | IF<br>- <u> </u>  -      | INSULATING FLANGE               |             | EEWS-1  | EMERGENCY EYEWASH / S |
| hum                  | MANUAL AIR VENT ASSEMBLY                           | <u>~~~~</u>              | PIPE WITH HEAT TRACE            | 0           | 4" FD-A | SIZE - FLOOR DRAIN    |
| ∲м∨                  | - SEE SPECIFICATIONS FOR<br>APPROPRIATE VALVE TYPE | ►                        | FLOW ARROW                      | 这           |         | PRESSURE/TEMPERATUR   |
| $\vdash \sim \vdash$ | FLEX CONNECTION                                    |                          |                                 | -           | НВ      | HOSE BIBB             |
| Т                    | STEAM TRAP                                         | ESS                      | EMERGENCY<br>SHUTOFF SWITCH     | +           | WH      | WALL HYDRANT          |
|                      |                                                    |                          |                                 |             |         |                       |