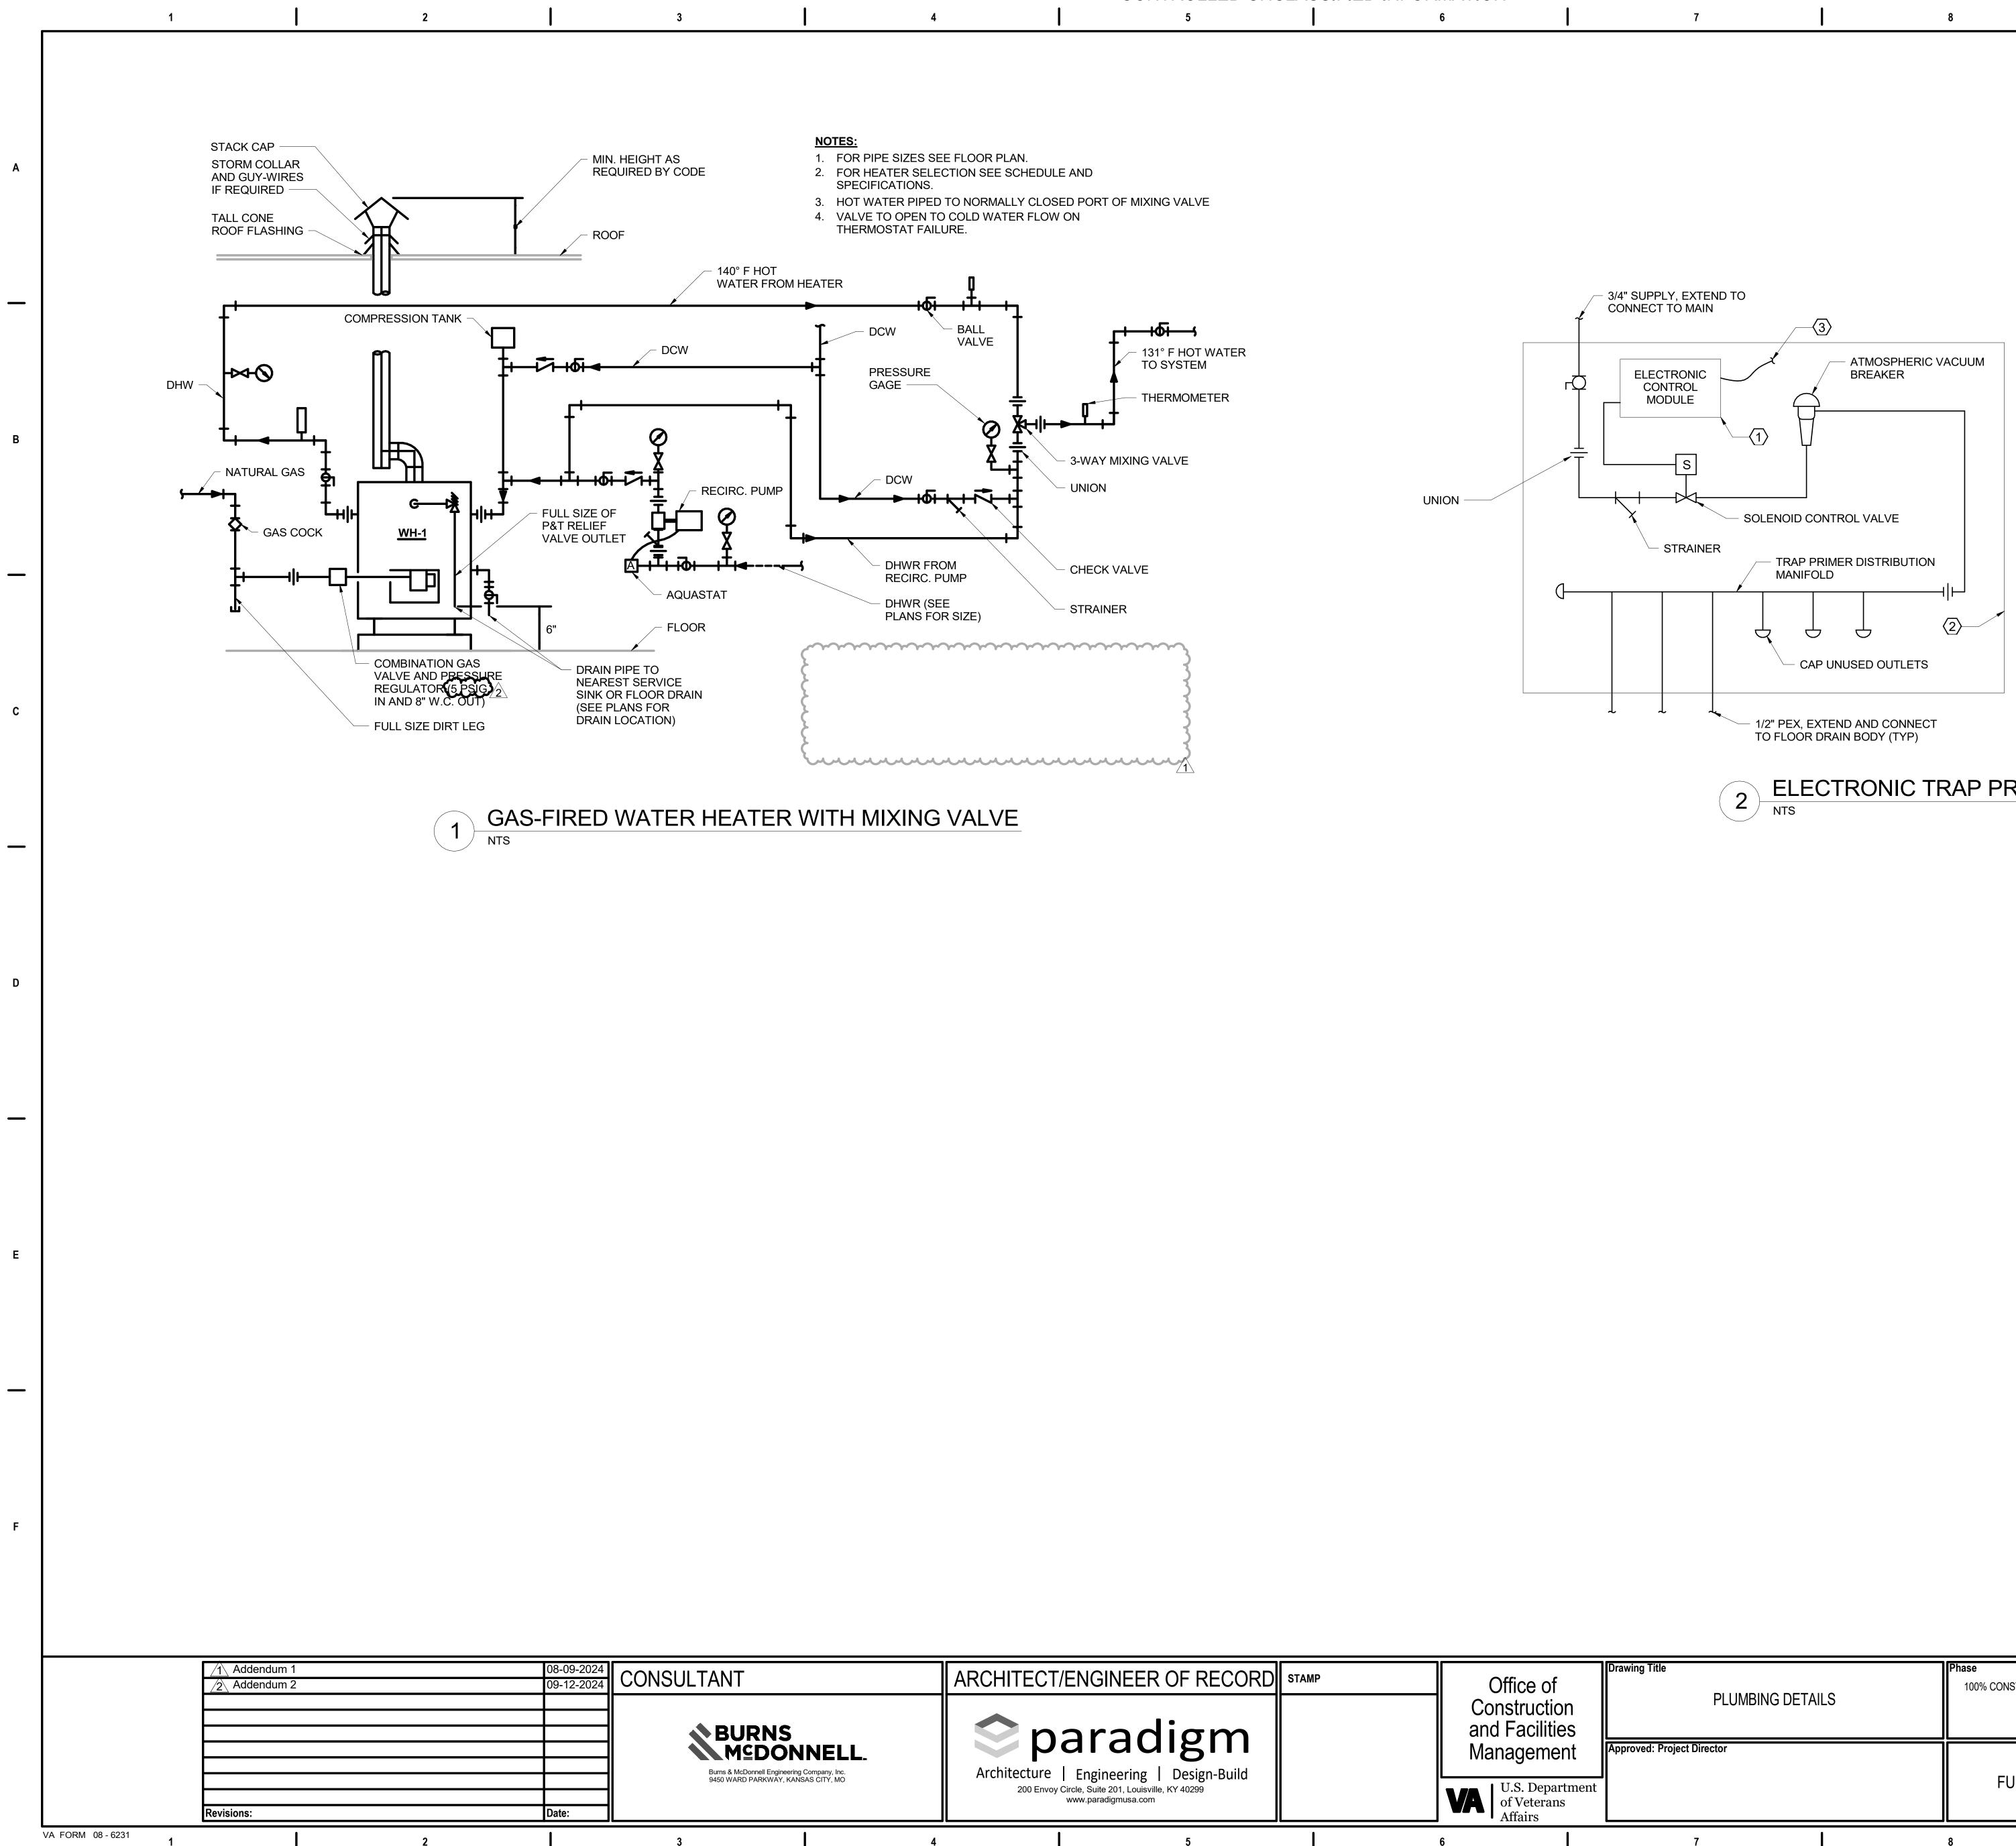

ALLS BOILER      |
|-------------------------|------------------------------------------------------------|--------------------------------------|---------|---------------------------------|----------------------|
| ment                    | Approved: Project Director                                 |                                      |         | Location<br>VAMC-Sioux Falls    | s: 2501 W 22nd St,   |
| epartment<br>erans<br>s |                                                            | FULLY SPRI                           | NKLERED | <b>Issue Date</b><br>06/25/2024 | Checked<br>S. FISCHI |
|                         | 7                                                          | 8                                    |         | 9                               |                      |





| of<br>ction<br>ilities | Drawing Title PLUMBING DETAILS | ABING DETAILS Phase 100% CONSTRUCTION DOCUMENTS FULLY SPRINKLERED 8 | Project Title<br>SIOUX FALL          | S BOILI          |
|------------------------|--------------------------------|---------------------------------------------------------------------|--------------------------------------|------------------|
| ment                   | Approved: Project Director     |                                                                     | Location<br>VAMC-Sioux Falls: 2501 V | W 22nd           |
| epartment<br>erans     |                                |                                                                     |                                      | Check<br>S. FIS( |
|                        | 7