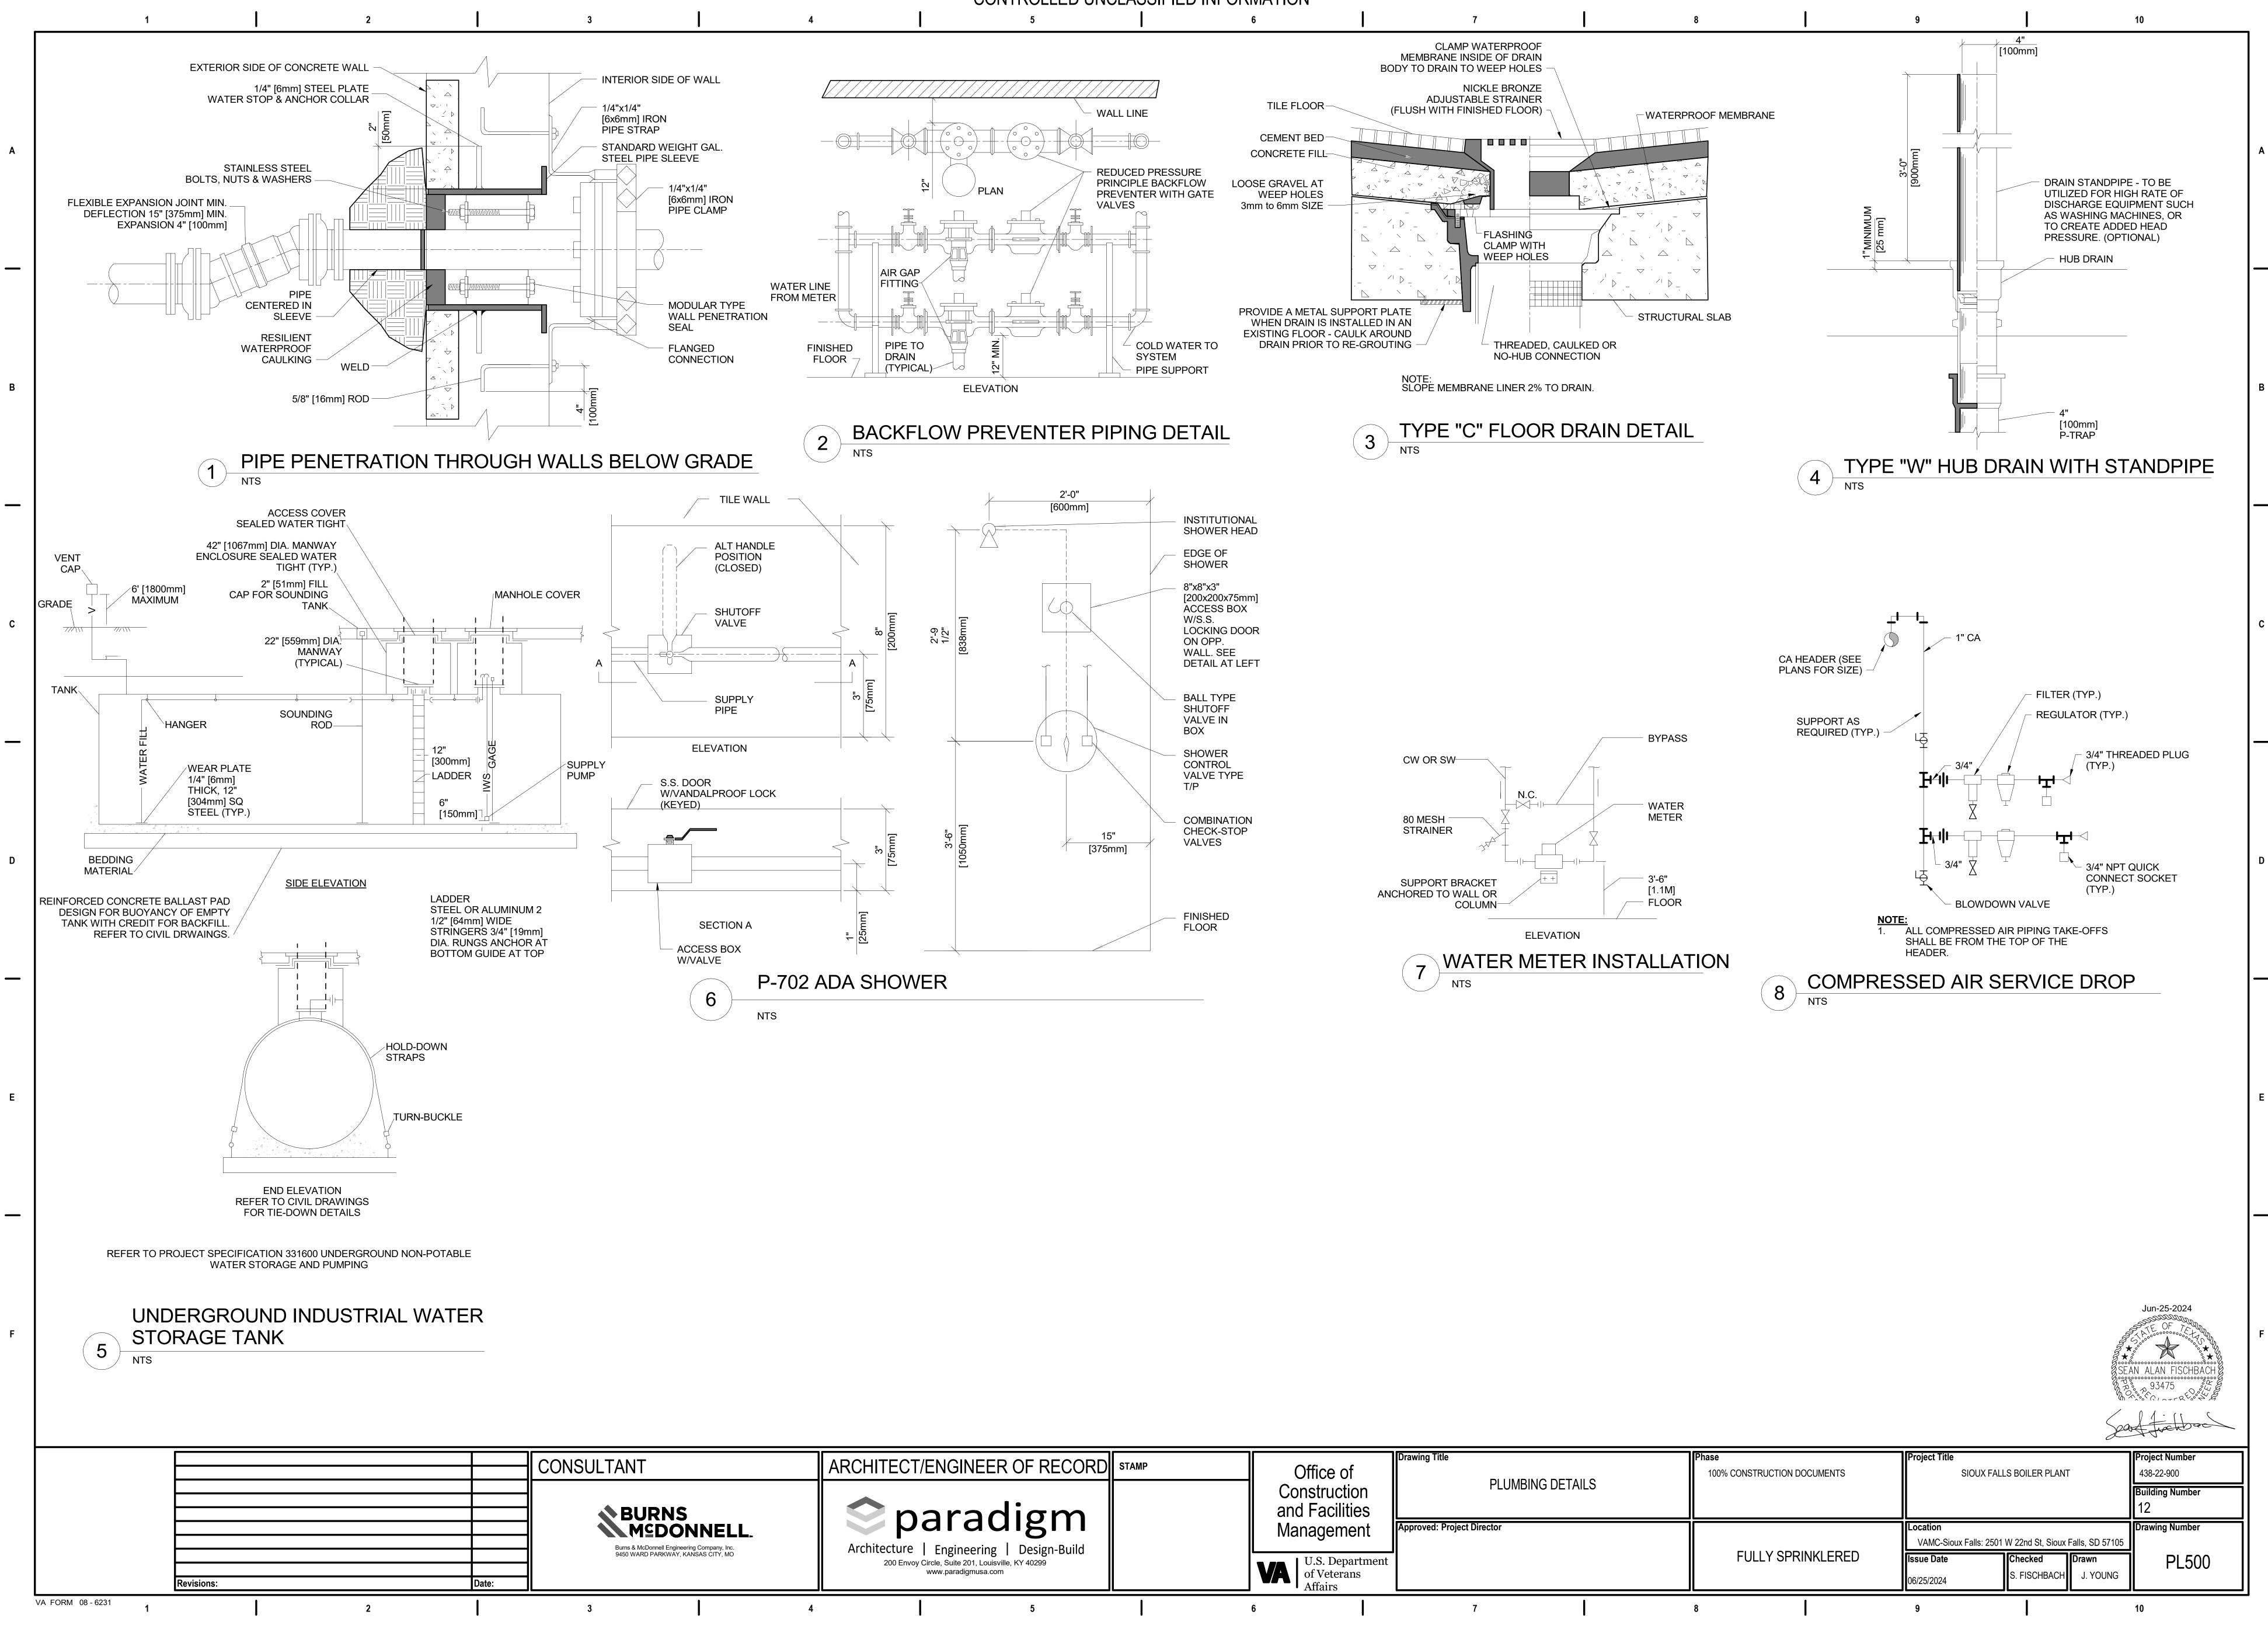

<br>S. FISCH                |  |
|                        | 7                               | 8                    | l                        | 9                               |                                    |  |

S, SYMBOLS, AND ABBREVIATIONS SEE

ECTION SIZES, REFER TO PLUMBING ON PL600.

QUIRE ACCESS, SUCH AS FOR ING, SERVICING, MAINTENANCE, AND L BE EASILY AND SAFELY ACCESSIBLE BY 3 AT FLOOR LEVEL, OR STANDING ON ORMS, WITHOUT THE USE OF PORTABLE S OF THESE ITEMS INCLUDE, BUT ARE L TYPES OF VALVES, FILTERS AND MITTERS, CONTROL DEVICES. PRIOR TO ALLATION WORK, REFER CONFLICTS QUIREMENT AND CONTRACT DOCUMENTS ESOLUTION. FAILURE OF THE ESOLVE, OR POINT OUT ANY ISSUES WILL ITRACTOR CORRECTING AT NO OR TIME TO THE GOVERNMENT.

—

NITORING SYSTEM. REFER TO 5 19 METERS AND GAUGES FOR





# CONTROLLED UNCLASSIFIED INFORMATION

| ELEVATION                |
|--------------------------|
| WATER METER INSTALLATION |

| of<br>ction<br>ilities  | tion<br>ties<br>nent <sup>Approved: Project Director</sup> | Phase<br>100% CONSTRUCTION DOCUMENTS |         |                                 | IX FALLS BOILER      |
|-------------------------|------------------------------------------------------------|--------------------------------------|---------|---------------------------------|----------------------|
| ment                    | Approved: Project Director                                 |                                      |         | Location<br>VAMC-Sioux Falls    | s: 2501 W 22nd St,   |
| epartment<br>erans<br>s |