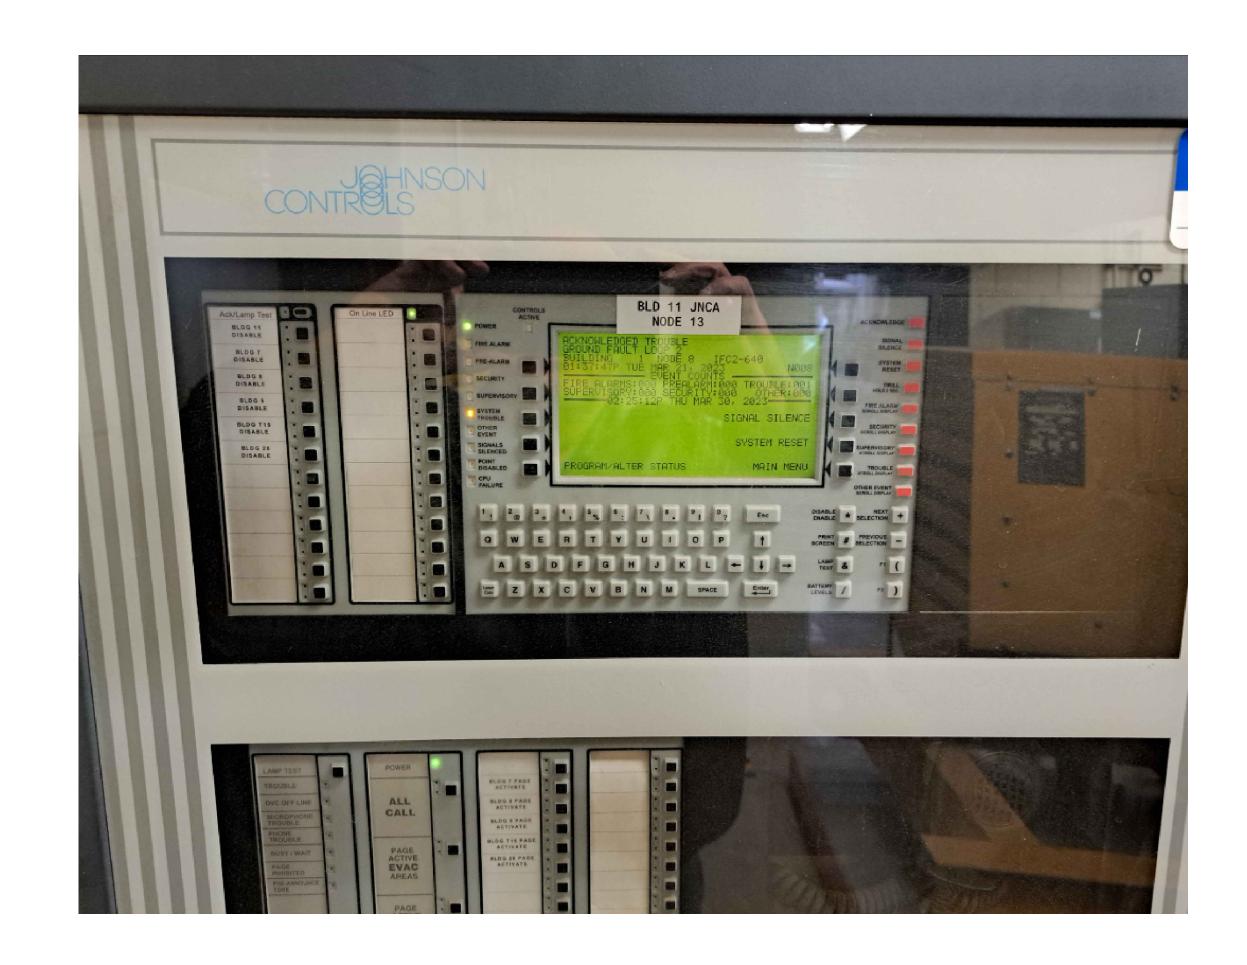

EXISTING TRANSFORMER WITH 3-POSITION SWITCH NOT TO SCALE

2 EXISTING FACP - BOILER BUILDING NOT TO SCALE

| CONSULTANT       | ARCHITECT/ENGINEER OF RECORD STAMP                                                                               | Office of                              | Drawing Title                                          | Phase 100% CONSTRUCTION DOCUMENTS | Project Title SIOUX FALLS BOILER PLANT                           | Project Number<br>438-22-900 |  |
|------------------|------------------------------------------------------------------------------------------------------------------|----------------------------------------|--------------------------------------------------------|-----------------------------------|------------------------------------------------------------------|------------------------------|--|
|                  |                                                                                                                  | Construction and Facilities            | ELECTRICAL PHOTOGRAPHS - EXISTING FACP AND TRANSFORMER |                                   |                                                                  | Building Number              |  |
|                  | Architecture   Engineering   Design-Build                                                                        | [ NA 1                                 | Approved: Project Director                             |                                   | Location VAMC-Sioux Falls: 2501 W 22nd St, Sioux Falls, SD 57105 | Drawing Numbe                |  |
| Revisions: Date: | Architecture   Engineering   Design-Build  9000 Wessex Place, Louisville, KY 40222  www.paradigmusa.com  9/12/20 | VA U.S. Department of Veterans Affairs | nt                                                     | FULLY SPRINKLERED                 | Issue Date Checked WLM CMB                                       | E-9                          |  |

<u>NOTES</u>

A. PICTURES INDICATED ON DRAWING REPRESENT FIELD CONDITION PRESENT AT SITE.

B. PICTURES INDICATED ON DRAWING WERE TAKEN BY A/E PERSONNEL WHILE ON SITE, CHANGES AND OR MODIFICATIONS MADE TO EQUIPMENT AFTER SITE INVESTIGATION ARE NOT THE RESPONSIBILITY OF THE A/E.

C. EXISTING 3-POSITION TRANSFORMER IS EXISTING TO REMAIN AND SHOWN FOR REFERENCE ONLY.

D. EXISTING FIRE ALARM CONTROL PANEL LOCATED IN THE EXISTING BOILER PLANT SHALL BE CONNECTED TO THE NEW FACP LOCATED IN THE NEW BOILER PLANT, REFER TO DRAWINGS ES101, ES102, AND FA101 FOR ADDITIONAL INFORMATION.