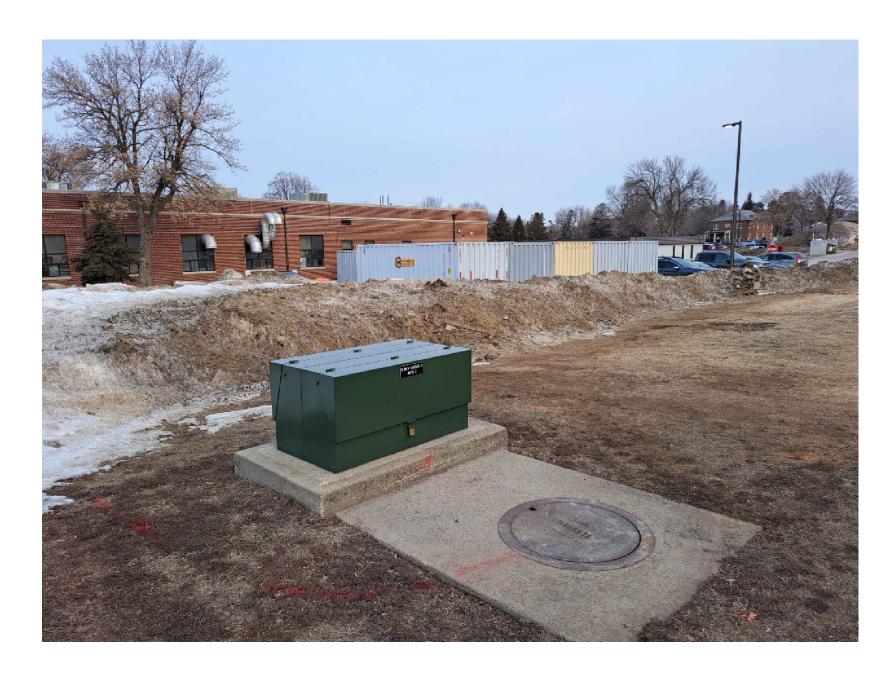

## <u>NOTES</u>

- A. PICTURES INDICATED ON DRAWING REPRESENT FIELD CONDITION PRESENT AT SITE.
- B. PICTURES INDICATED ON DRAWING WERE TAKEN BY A/E PERSONNEL WHILE ON SITE, CHANGES AND OR MODIFICATIONS MADE TO EQUIPMENT AFTER SITE INVESTIGATION ARE NOT THE RESPONSIBILITY OF THE A/E.
- C. REFER TO DRAWING ES101 FOR APPROXIMATE LOCATION OF EXISTING JUNCTION BOX NO. 3.

1 EXISTING CONDITIONS PHOTOS - 13,800 VOLTS - JBOX 3 NOT TO SCALE

|            | CONSUL | LTANT | ARCHITECT/ENGINEER OF RECORD STAMP                                                                                 |                                         | Office of                           | Drawing Title                                     | Phase 100% CONSTRUCTION DOCUMENTS | Project Title SIOUX FALLS BOILER PLANT                           | <b>Project Number</b> 438-22-900 |  |
|------------|--------|-------|--------------------------------------------------------------------------------------------------------------------|-----------------------------------------|-------------------------------------|---------------------------------------------------|-----------------------------------|------------------------------------------------------------------|----------------------------------|--|
|            |        |       | Sparadigm  Architecture   Engineering   Design-Build  9000 Wessex Place, Louisville, KY 40222  www.paradigmusa.com | TYLER M. MONTGOMERY LICENSE NO. 0047142 | Construction and Facilities         | ELECTRICAL PHOTOGRAPHS - 13,800<br>VOLTS - JBOX 3 |                                   |                                                                  | Building Number                  |  |
|            |        |       |                                                                                                                    |                                         | Management                          | Approved: Project Director                        | FULLY SPRINKLERED                 | Location VAMC-Sioux Falls: 2501 W 22nd St, Sioux Falls, SD 57105 | · ·                              |  |
| Revisions: | Deter  |       |                                                                                                                    |                                         | U.S. Department of Veterans Affairs |                                                   |                                   | Issue Date 06/25/2024    Checked   Drawn   KMB                   | E                                |  |