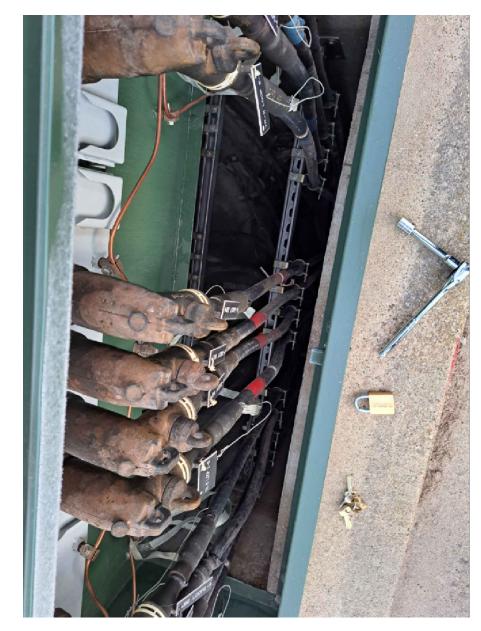

## <u>NOTES</u>

- A. PICTURES INDICATED ON DRAWING REPRESENT FIELD CONDITION PRESENT AT SITE.
- B. PICTURES INDICATED ON DRAWING WERE TAKEN BY A/E PERSONNEL WHILE ON SITE, CHANGES AND OR MODIFICATIONS MADE TO EQUIPMENT AFTER SITE INVESTIGATION ARE NOT THE RESPONSIBILITY OF THE A/E.
- C. REFER TO DRAWING ES101 FOR APPROXIMATE LOCATION OF EXISTING JUNCTION BOX NO. 3.

1 EXISTING CONDITIONS PHOTOS - 13,800 VOLTS - JBOX 3 NOT TO SCALE

|            | CONSUL | LTANT | ARCHITECT/ENGINEER OF RECORD STAMP                                                                                 |                                         | Office of                           | Drawing Title                                     | Phase 100% CONSTRUCTION DOCUMENTS | Project Title SIOUX FALLS BOILER PLANT                           | <b>Project Number</b> 438-22-900 |  |
|------------|--------|-------|--------------------------------------------------------------------------------------------------------------------|-----------------------------------------|-------------------------------------|---------------------------------------------------|-----------------------------------|------------------------------------------------------------------|----------------------------------|--|
|            |        |       | Sparadigm  Architecture   Engineering   Design-Build  9000 Wessex Place, Louisville, KY 40222  www.paradigmusa.com | TYLER M. MONTGOMERY LICENSE NO. 0047142 | Construction and Facilities         | ELECTRICAL PHOTOGRAPHS - 13,800<br>VOLTS - JBOX 3 |                                   |                                                                  | Building Number                  |  |
|            |        |       |                                                                                                                    |                                         | Management                          | Approved: Project Director                        | FULLY SPRINKLERED                 | Location VAMC-Sioux Falls: 2501 W 22nd St, Sioux Falls, SD 57105 | · ·                              |  |
| Revisions: | Deter  |       |                                                                                                                    |                                         | U.S. Department of Veterans Affairs |                                                   |                                   | Issue Date 06/25/2024    Checked   Drawn   KMB                   | E                                |  |