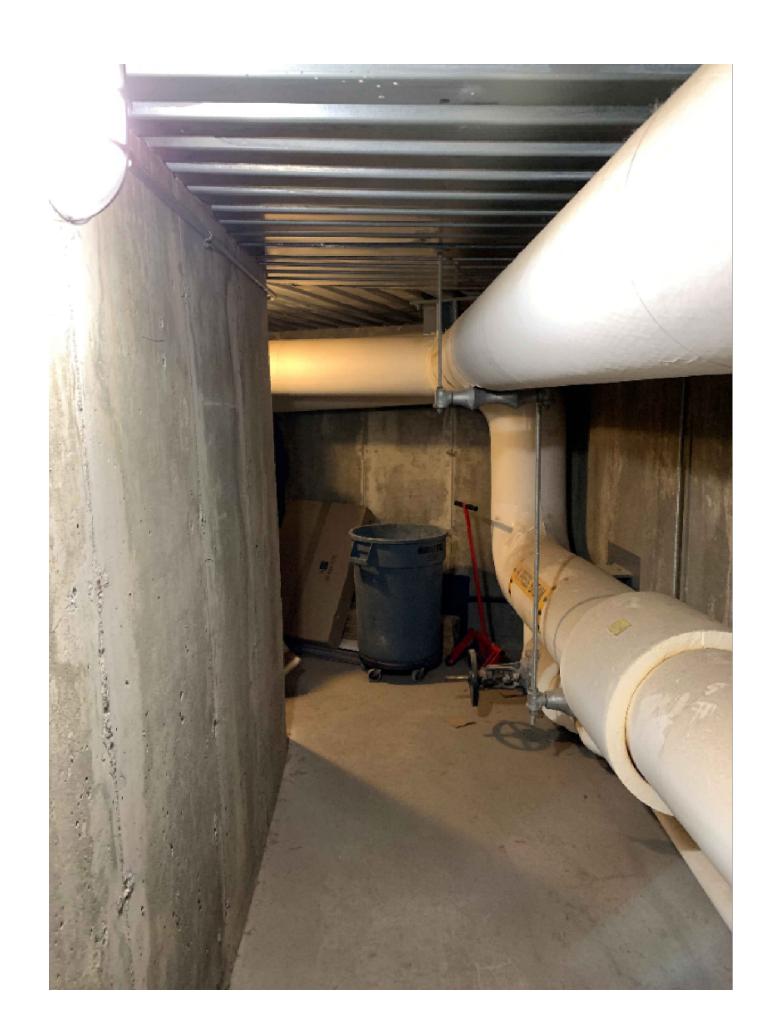

## <u>NOTES</u>

- A. PICTURES INDICATED ON DRAWING REPRESENT FIELD CONDITION PRESENT AT SITE.
- B. PICTURES INDICATED ON DRAWING WERE TAKEN BY A/E PERSONNEL WHILE ON SITE, CHANGES AND OR MODIFICATIONS MADE TO EQUIPMENT AFTER SITE INVESTIGATION ARE NOT THE RESPONSIBILITY OF THE A/E.

EXISTING NORTH TUNNEL NOT TO SCALE

2 EXISTING SOUTH TUNNEL NOT TO SCALE

|            |       | CONSULTANT | ARCHITECT/ENGINEER OF RECORD STAMP | STAMP                                   | Construction and Facilities  TYLER M. MONTGOMERY LICENSE NO. 0047142  Construction And Facilities Management | Drawing Title  ELECTRICAL PHOTOGRAPHS - NORTH AND | Phase 100% CONSTRUCTION DOCUMENTS | Project Title SIOUX FALLS BOILER PLANT                           |              |  | Project Number<br>438-22-900             |  |
|------------|-------|------------|------------------------------------|-----------------------------------------|--------------------------------------------------------------------------------------------------------------|---------------------------------------------------|-----------------------------------|------------------------------------------------------------------|--------------|--|------------------------------------------|--|
|            |       |            | Sparadigm                          |                                         |                                                                                                              | SOUTH TUNNEL                                      |                                   |                                                                  |              |  | Building Number 12  Drawing Number  E-90 |  |
|            |       |            |                                    | TYLER M. MONTGOMERY LICENSE NO. 0047142 |                                                                                                              | Approved: Project Director                        |                                   | Location VAMC-Sioux Falls: 2501 W 22nd St, Sioux Falls, SD 57105 |              |  |                                          |  |
| Revisions: | Date: | Date:      |                                    | VA U.S. Departmen of Veterans Affairs   |                                                                                                              | FULLY SPRINKLERED                                 | Issue Date<br>06/25/2024          | Checked<br>WLM                                                   | Drawn<br>KMB |  |                                          |  |