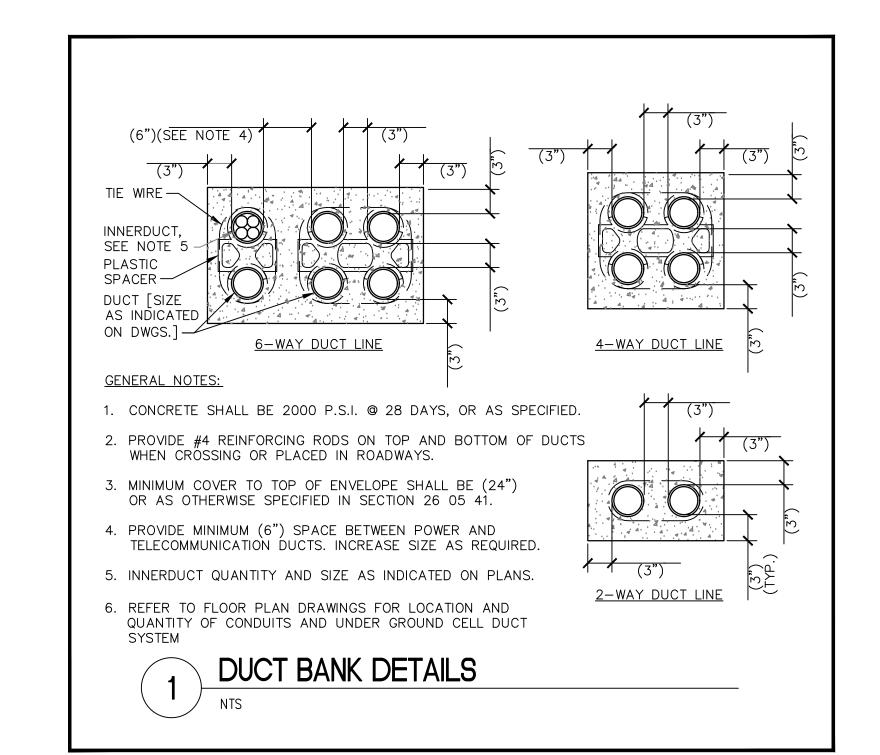

## ELECTRICAL DETAILS GENERAL NOTES

- A. REFER TO DRAWING E-001 FOR ELECTRICAL LEGEND, GENERAL NOTES, AND ABBREVIATIONS.
- B. TRANSFORMER INSTALLATION SHALL COMPLY WITH NEC ARTICLE 450.3B.
- C. REFER TO TRANSFORMER SCHEDULE DETAIL 7/EP504 FOR ADDITIONAL TRANSFORMER INFORMATION.
- D. THE EXACT TRANSFORMER PAD DIMENSIONS SHALL BE THE RESPONSIBILITY OF THE CONTRACTOR TO DETERMINE AT THE TIME OF SHOP DRAWING SUBMITTALS. THE CONTRACTOR SHALL PROVIDE TRANSFORMER PAD 6-INCHES-BEYOND FOOT-PRINT OF TRANSFORMER.