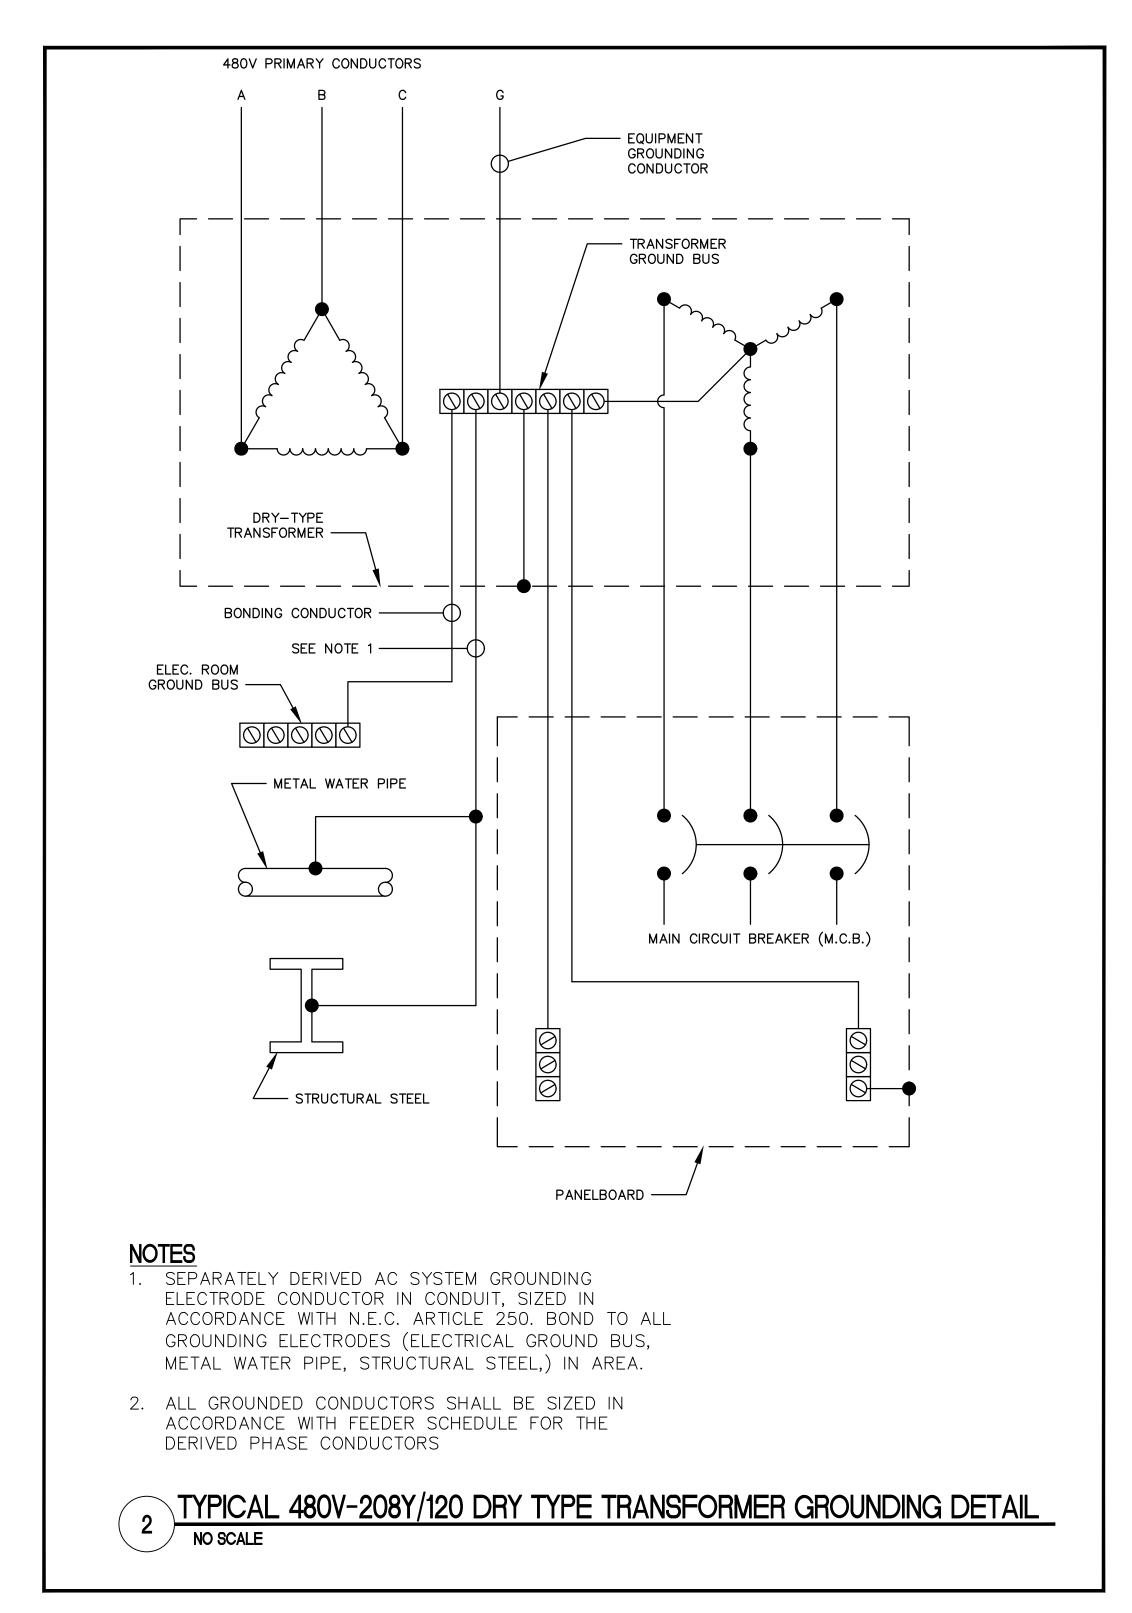

## ELECTRICAL DETAILS GENERAL NOTES

- A. REFER TO DRAWING E-001 FOR ELECTRICAL LEGEND, GENERAL NOTES, AND ABBREVIATIONS.
- B. TRANSFORMER INSTALLATION SHALL COMPLY WITH NEC ARTICLE 450.3B.
- C. REFER TO TRANSFORMER SCHEDULE DETAIL 7/EP504 FOR ADDITIONAL TRANSFORMER INFORMATION.
- D. THE EXACT TRANSFORMER PAD DIMENSIONS SHALL BE THE RESPONSIBILITY OF THE CONTRACTOR TO DETERMINE AT THE TIME OF SHOP DRAWING SUBMITTALS. THE CONTRACTOR SHALL PROVIDE TRANSFORMER PAD 6-INCHES-BEYOND FOOT-PRINT OF TRANSFORMER.