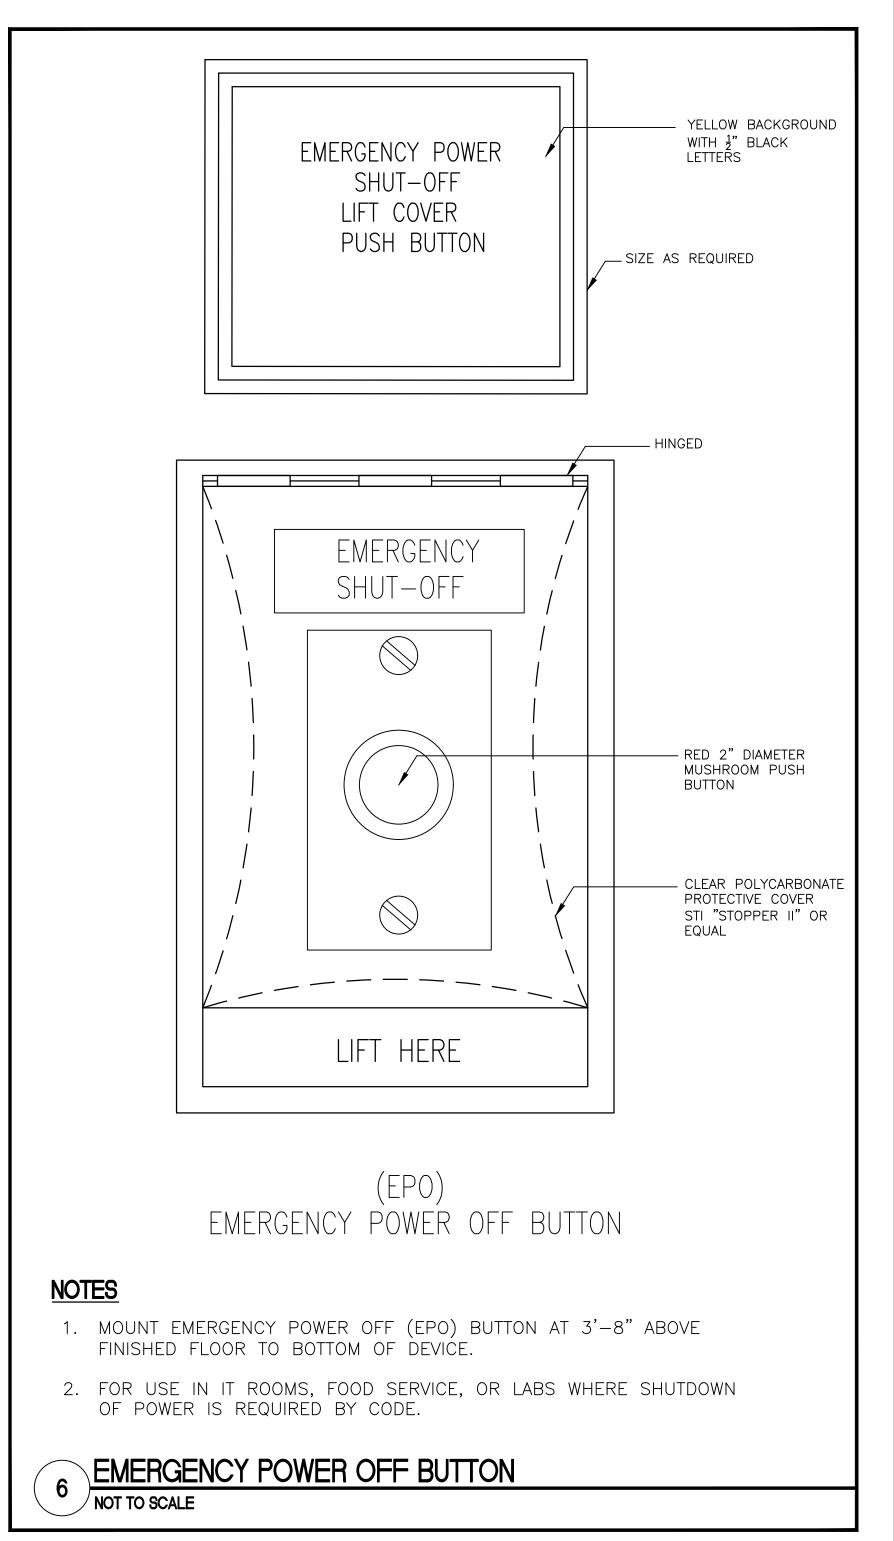

## ELECTRICAL DETAILS GENERAL NOTES

- A. REFER TO DRAWING E-001 FOR ELECTRICAL LEGEND, GENERAL NOTES, AND ABBREVIATIONS.
- B. TRANSFORMER INSTALLATION SHALL COMPLY WITH NEC ARTICLE 450.3B.
- C. REFER TO TRANSFORMER SCHEDULE DETAIL 7/EP504 FOR ADDITIONAL TRANSFORMER INFORMATION.
- D. THE EXACT TRANSFORMER PAD DIMENSIONS SHALL BE THE RESPONSIBILITY OF THE CONTRACTOR TO DETERMINE AT THE TIME OF SHOP DRAWING SUBMITTALS. THE CONTRACTOR SHALL PROVIDE TRANSFORMER PAD 6-INCHES-BEYOND FOOT-PRINT OF TRANSFORMER.