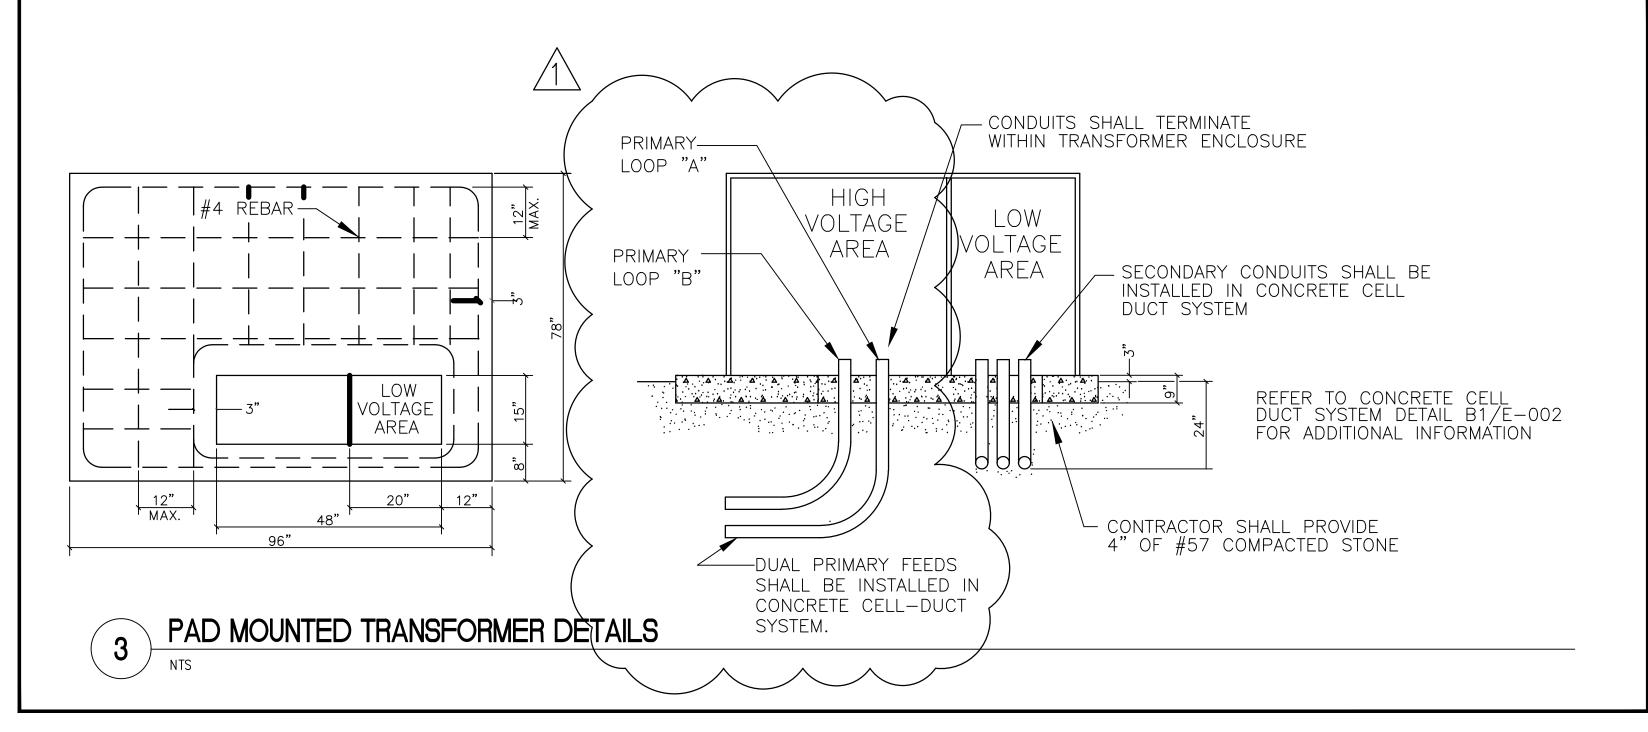

## ELECTRICAL DETAILS GENERAL NOTES

- A. REFER TO DRAWING E-001 FOR ELECTRICAL LEGEND, GENERAL NOTES, AND ABBREVIATIONS.
- B. TRANSFORMER INSTALLATION SHALL COMPLY WITH NEC ARTICLE 450.3B.
- C. REFER TO TRANSFORMER SCHEDULE DETAIL 7/EP504 FOR ADDITIONAL TRANSFORMER INFORMATION.
- D. THE EXACT TRANSFORMER PAD DIMENSIONS SHALL BE THE RESPONSIBILITY OF THE CONTRACTOR TO DETERMINE AT THE TIME OF SHOP DRAWING SUBMITTALS. THE CONTRACTOR SHALL PROVIDE TRANSFORMER PAD 6-INCHES-BEYOND FOOT-PRINT OF TRANSFORMER.