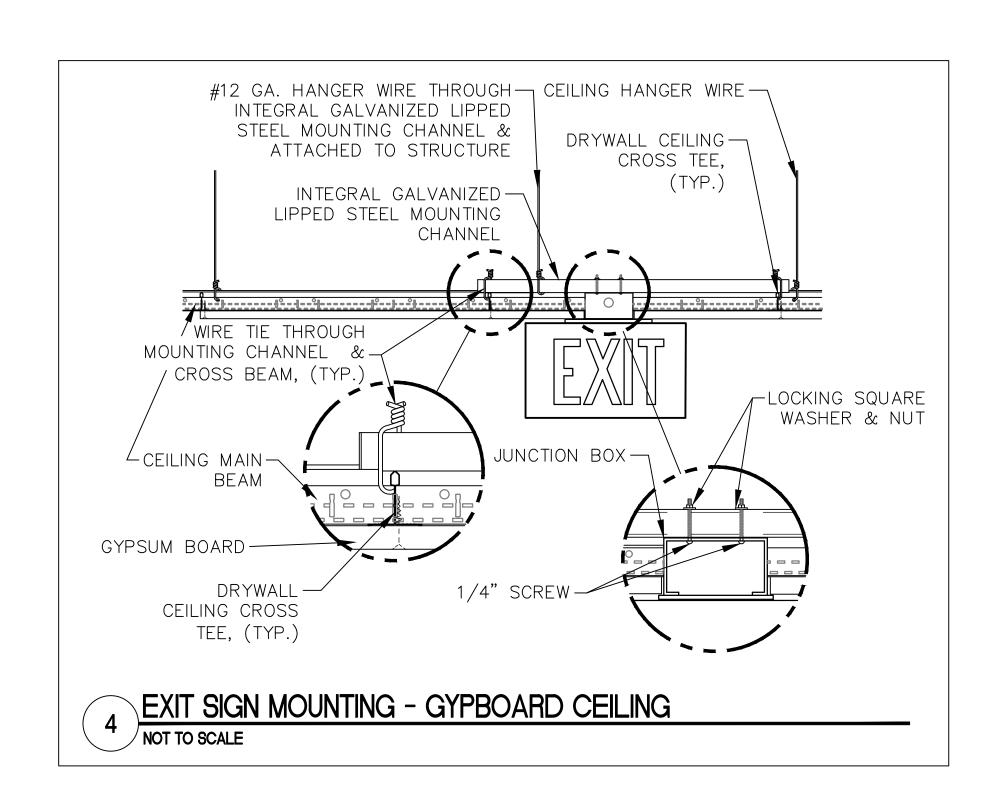

VA FORM 08 - 6231

B. REFER TO LIGHT FIXTURE SCHEDULE ON DRAWING EL501 FOR MANUFACTURER AND MODEL NUMBER INFORMATION OF LIGHT FIXTURES.

C. REFER TO DRAWINGS EL101 AND EL102 FOR LOCATIONS AND QUANTITY OF LIGHT FIXTURES.