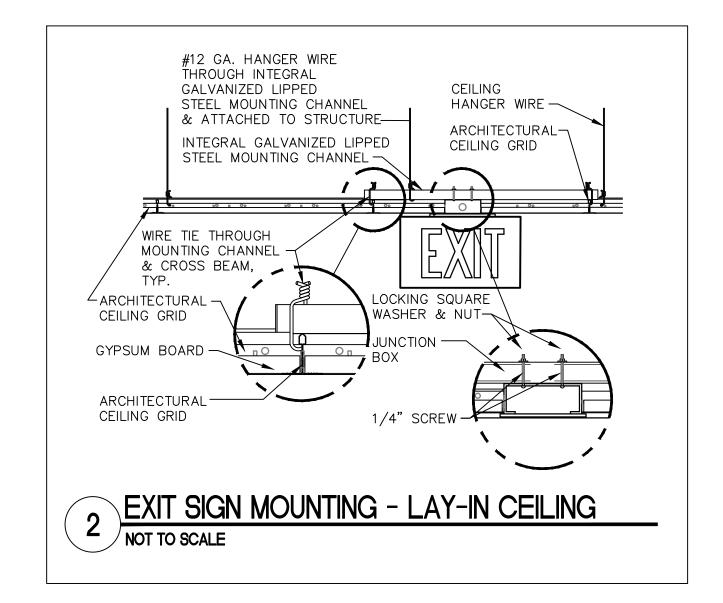

VA FORM 08 - 6231

B. REFER TO LIGHT FIXTURE SCHEDULE ON DRAWING EL501 FOR MANUFACTURER AND MODEL NUMBER INFORMATION OF LIGHT FIXTURES.

C. REFER TO DRAWINGS EL101 AND EL102 FOR LOCATIONS AND QUANTITY OF LIGHT FIXTURES.