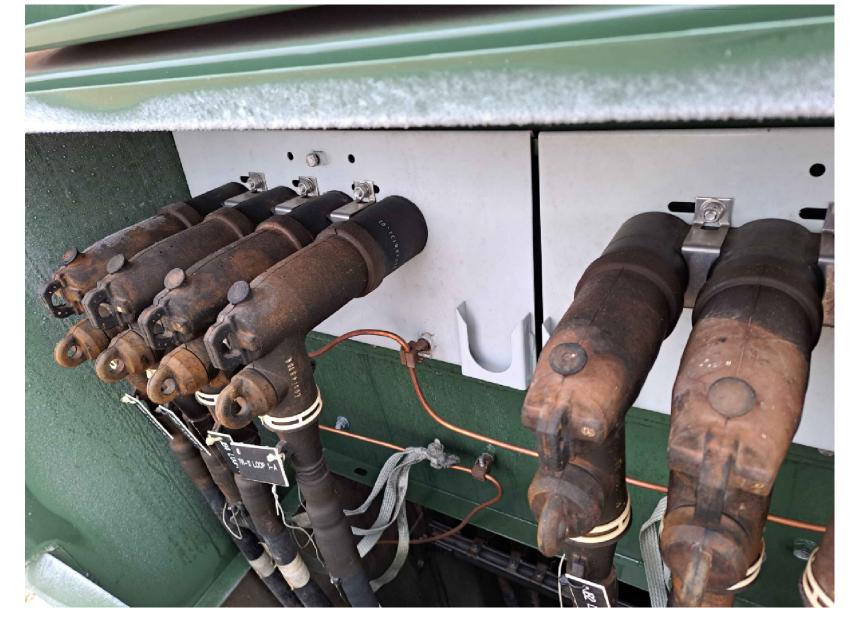

## <u>NOTES</u>

- A. PICTURES INDICATED ON DRAWING REPRESENT FIELD CONDITION PRESENT AT SITE.
- B. PICTURES INDICATED ON DRAWING WERE TAKEN BY A/E PERSONNEL WHILE ON SITE, CHANGES AND OR MODIFICATIONS MADE TO EQUIPMENT AFTER SITE INVESTIGATION ARE NOT THE RESPONSIBILITY OF THE A/E.
- C. REFER TO DRAWING ES101 FOR APPROXIMATE LOCATION OF EXISTING JUNCTION BOX NO. 3.

1 EXISTING CONDITIONS PHOTOS - 13,800 VOLTS - JBOX 3 NOT TO SCALE

|            | CONSUL | LTANT | ARCHITECT/ENGINEER OF RECORD STAMP                                                                                 |                                         | Office of                           | Drawing Title                                     | Phase 100% CONSTRUCTION DOCUMENTS | Project Title SIOUX FALLS BOILER PLANT                           | <b>Project Number</b> 438-22-900 |  |
|------------|--------|-------|--------------------------------------------------------------------------------------------------------------------|-----------------------------------------|-------------------------------------|---------------------------------------------------|-----------------------------------|------------------------------------------------------------------|----------------------------------|--|
|            |        |       | Sparadigm  Architecture   Engineering   Design-Build  9000 Wessex Place, Louisville, KY 40222  www.paradigmusa.com | TYLER M. MONTGOMERY LICENSE NO. 0047142 | Construction and Facilities         | ELECTRICAL PHOTOGRAPHS - 13,800<br>VOLTS - JBOX 3 |                                   |                                                                  | Building Number                  |  |
|            |        |       |                                                                                                                    |                                         | Management                          | Approved: Project Director                        | FULLY SPRINKLERED                 | Location VAMC-Sioux Falls: 2501 W 22nd St, Sioux Falls, SD 57105 | · ·                              |  |
| Revisions: | Deter  |       |                                                                                                                    |                                         | U.S. Department of Veterans Affairs |                                                   |                                   | Issue Date 06/25/2024    Checked   Drawn   KMB                   | E                                |  |