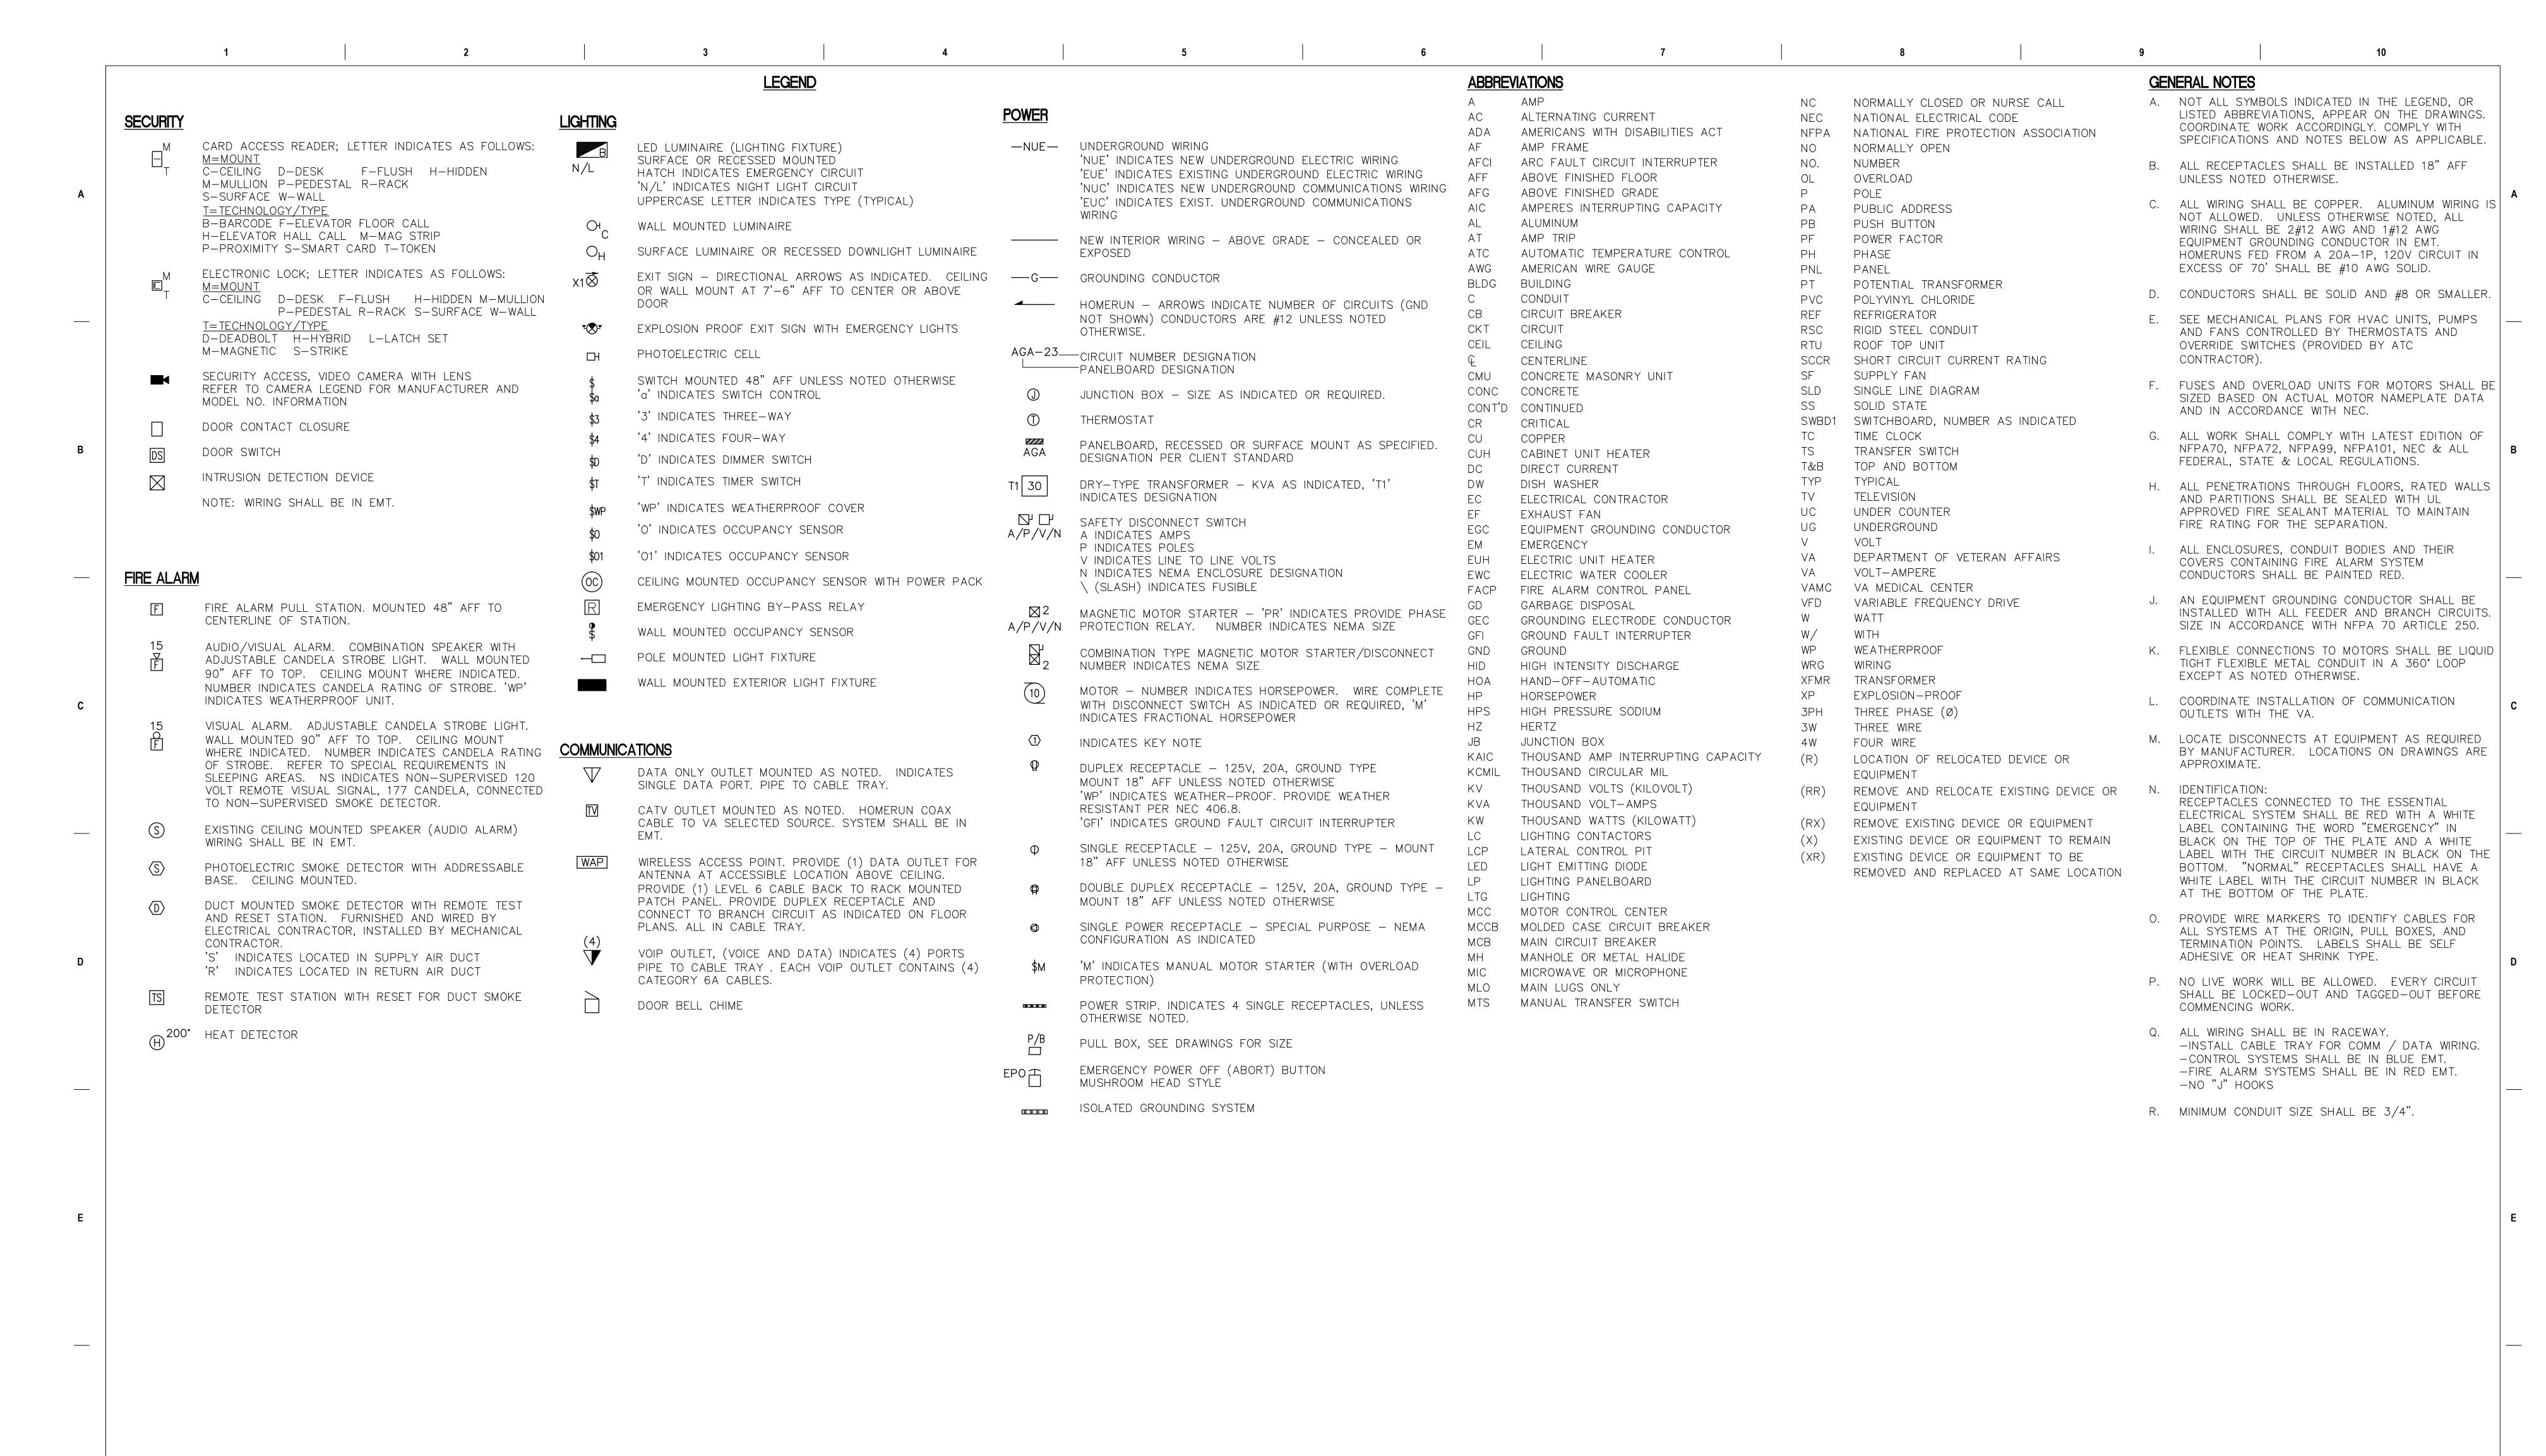

|   |  | CONCLUTANT | ADCLUTECT/ENCINEED OF DECODD                        | OTAMB                                   | Drawing Title PI             |                                       | Phase                       | Project Title                                                    |         |                 | Project Number                          |  |
|---|--|------------|-----------------------------------------------------|-----------------------------------------|------------------------------|---------------------------------------|-----------------------------|------------------------------------------------------------------|---------|-----------------|-----------------------------------------|--|
|   |  | CONSULTANT | ARCHITECT/ENGINEER OF RECOR                         | STAMP                                   | Office of                    | ELECTRICAL LEGEND, GENERAL NOTES, AND | 100% CONSTRUCTION DOCUMENTS | SIOUX FALLS BOILER PLANT                                         |         |                 | 438-22-900                              |  |
| _ |  |            |                                                     | TE OF LOUIS                             | Construction                 | ABBREVIATIONS                         |                             |                                                                  |         |                 | Building Numb                           |  |
| _ |  |            | Sparadigm Architecture   Engineering   Design-Build | TYLER M. MONTGOMERY LICENSE NO. 0047142 | and Facilities<br>Management | / ADDITIE VI/ATION                    |                             |                                                                  |         |                 | 12                                      |  |
|   |  |            |                                                     |                                         |                              | Approved: Project Director            |                             | Location VAMC-Sioux Falls: 2501 W 22nd St, Sioux Falls, SD 57105 |         |                 | . • • • • • • • • • • • • • • • • • • • |  |
|   |  |            |                                                     |                                         |                              |                                       |                             |                                                                  |         | Falls, SD 57105 |                                         |  |
|   |  |            | 9000 Wessex Place, Louisville, KY 40222             | Tyler Author                            | U.S. Department              |                                       | FULLY SPRINKLERED           | Issue Date                                                       | Checked | Drawn           | il E                                    |  |
|   |  |            | www.paradigmusa.com                                 |                                         | of Veterans                  |                                       |                             | 06/25/2024                                                       | WLM     | KMB             |                                         |  |