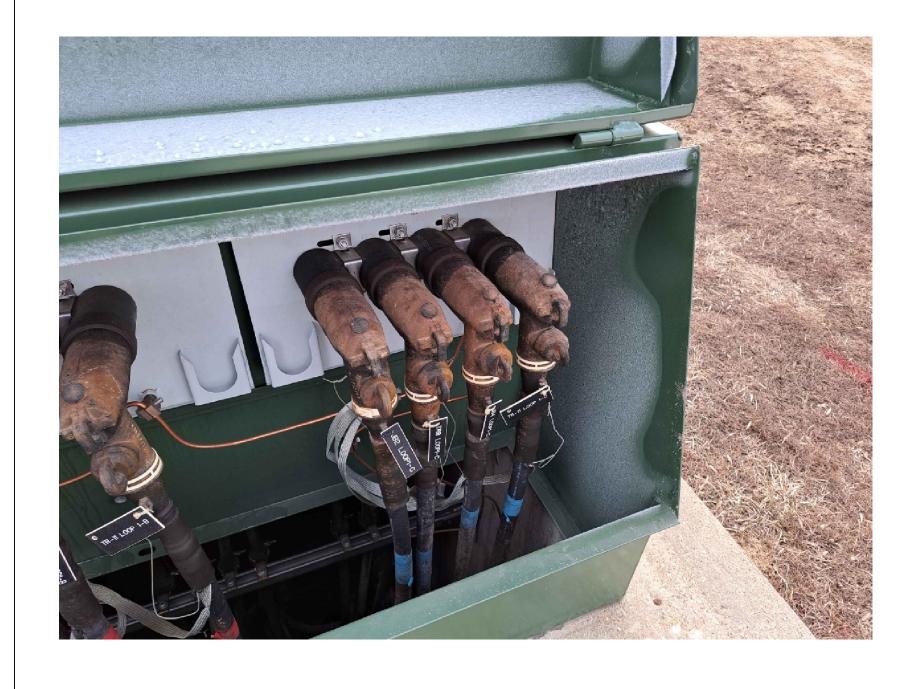

## <u>NOTES</u>

- A. PICTURES INDICATED ON DRAWING REPRESENT FIELD CONDITION PRESENT AT SITE.
- B. PICTURES INDICATED ON DRAWING WERE TAKEN BY A/E PERSONNEL WHILE ON SITE, CHANGES AND OR MODIFICATIONS MADE TO EQUIPMENT AFTER SITE INVESTIGATION ARE NOT THE RESPONSIBILITY OF THE A/E.
- C. REFER TO DRAWING ES101 FOR APPROXIMATE LOCATION OF EXISTING JUNCTION BOX NO. 3.

1 EXISTING CONDITIONS PHOTOS - 13,800 VOLTS - JBOX 3 NOT TO SCALE

|            | CONSUL | LTANT | ARCHITECT/ENGINEER OF RECORD STAMP                                                                                 |                                         | Office of                           | Drawing Title                                     | Phase 100% CONSTRUCTION DOCUMENTS | Project Title SIOUX FALLS BOILER PLANT                           | <b>Project Number</b> 438-22-900 |  |
|------------|--------|-------|--------------------------------------------------------------------------------------------------------------------|-----------------------------------------|-------------------------------------|---------------------------------------------------|-----------------------------------|------------------------------------------------------------------|----------------------------------|--|
|            |        |       | Sparadigm  Architecture   Engineering   Design-Build  9000 Wessex Place, Louisville, KY 40222  www.paradigmusa.com | TYLER M. MONTGOMERY LICENSE NO. 0047142 | Construction and Facilities         | ELECTRICAL PHOTOGRAPHS - 13,800<br>VOLTS - JBOX 3 |                                   |                                                                  | Building Number                  |  |
|            |        |       |                                                                                                                    |                                         | Management                          | Approved: Project Director                        | FULLY SPRINKLERED                 | Location VAMC-Sioux Falls: 2501 W 22nd St, Sioux Falls, SD 57105 | · ·                              |  |
| Revisions: | Deter  |       |                                                                                                                    |                                         | U.S. Department of Veterans Affairs |                                                   |                                   | Issue Date 06/25/2024    Checked   Drawn   KMB                   | E                                |  |