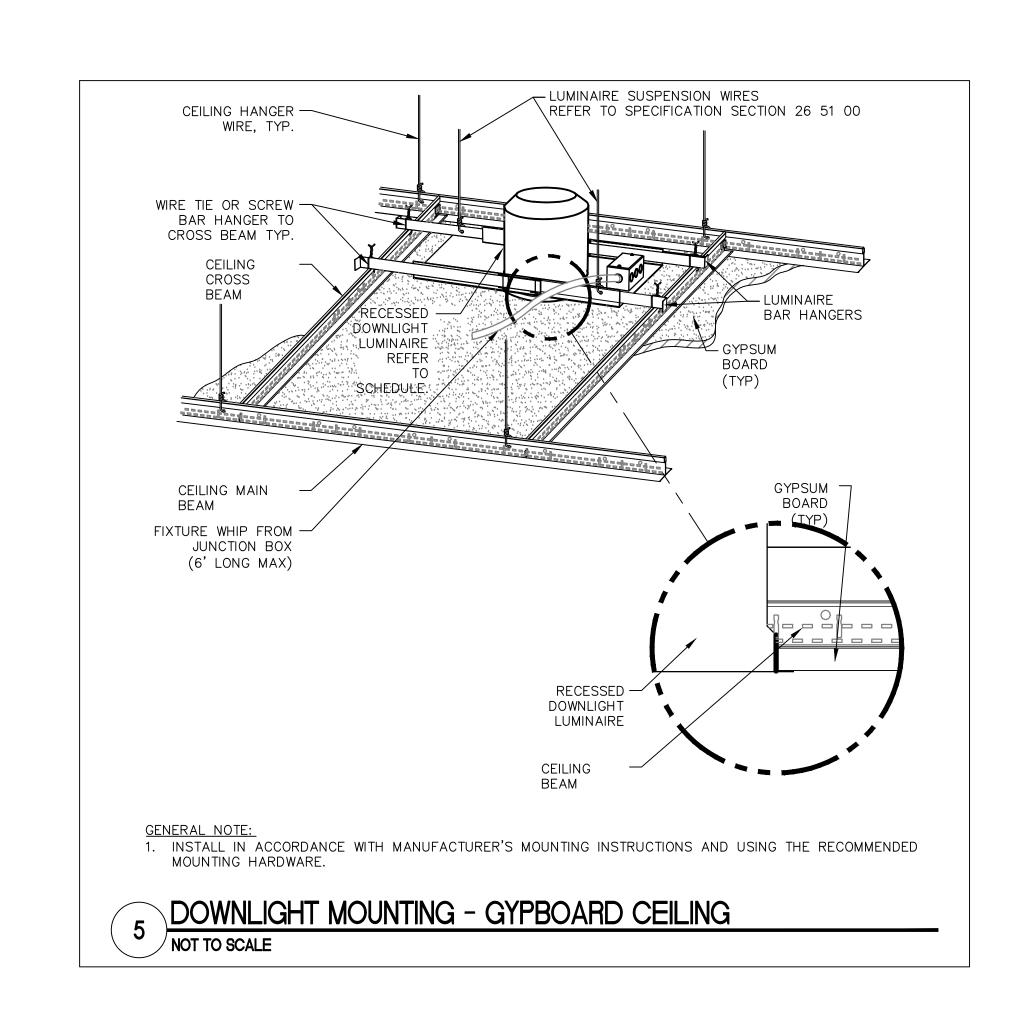

VA FORM 08 - 6231

B. REFER TO LIGHT FIXTURE SCHEDULE ON DRAWING EL501 FOR MANUFACTURER AND MODEL NUMBER INFORMATION OF LIGHT FIXTURES.

C. REFER TO DRAWINGS EL101 AND EL102 FOR LOCATIONS AND QUANTITY OF LIGHT FIXTURES.