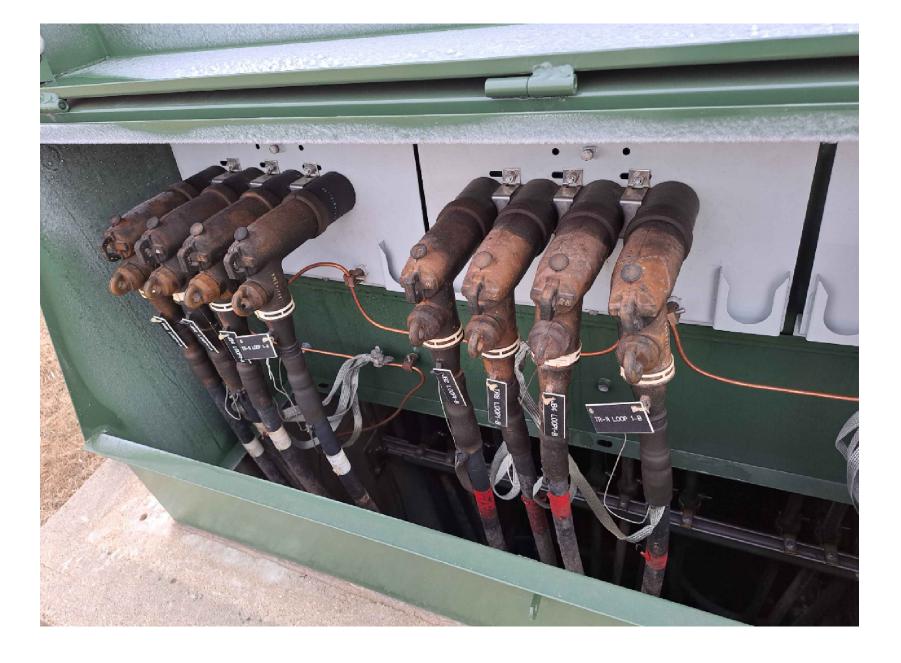

## <u>NOTES</u>

- A. PICTURES INDICATED ON DRAWING REPRESENT FIELD CONDITION PRESENT AT SITE.
- B. PICTURES INDICATED ON DRAWING WERE TAKEN BY A/E PERSONNEL WHILE ON SITE, CHANGES AND OR MODIFICATIONS MADE TO EQUIPMENT AFTER SITE INVESTIGATION ARE NOT THE RESPONSIBILITY OF THE A/E.
- C. REFER TO DRAWING ES101 FOR APPROXIMATE LOCATION OF EXISTING JUNCTION BOX NO. 3.

1 EXISTING CONDITIONS PHOTOS - 13,800 VOLTS - JBOX 3 NOT TO SCALE

|            | CONSUL | LTANT | ARCHITECT/ENGINEER OF RECORD STAMP                                                                                 |                                         | Office of                           | Drawing Title                                     | Phase 100% CONSTRUCTION DOCUMENTS | Project Title SIOUX FALLS BOILER PLANT                           | <b>Project Number</b> 438-22-900 |  |
|------------|--------|-------|--------------------------------------------------------------------------------------------------------------------|-----------------------------------------|-------------------------------------|---------------------------------------------------|-----------------------------------|------------------------------------------------------------------|----------------------------------|--|
|            |        |       | Sparadigm  Architecture   Engineering   Design-Build  9000 Wessex Place, Louisville, KY 40222  www.paradigmusa.com | TYLER M. MONTGOMERY LICENSE NO. 0047142 | Construction and Facilities         | ELECTRICAL PHOTOGRAPHS - 13,800<br>VOLTS - JBOX 3 |                                   |                                                                  | Building Number                  |  |
|            |        |       |                                                                                                                    |                                         | Management                          | Approved: Project Director                        | FULLY SPRINKLERED                 | Location VAMC-Sioux Falls: 2501 W 22nd St, Sioux Falls, SD 57105 | · ·                              |  |
| Revisions: | Deter  |       |                                                                                                                    |                                         | U.S. Department of Veterans Affairs |                                                   |                                   | Issue Date 06/25/2024    Checked   Drawn   KMB                   | E                                |  |