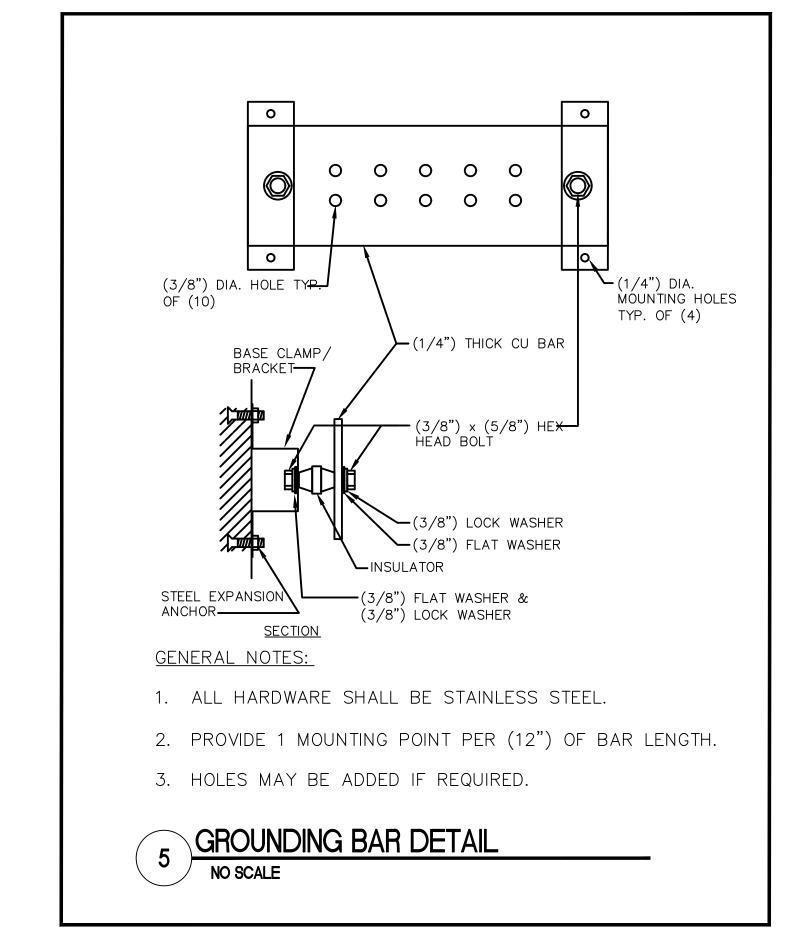

## ELECTRICAL DETAILS GENERAL NOTES

- A. REFER TO DRAWING E-001 FOR ELECTRICAL LEGEND, GENERAL NOTES, AND ABBREVIATIONS.
- B. TRANSFORMER INSTALLATION SHALL COMPLY WITH NEC ARTICLE 450.3B.
- C. REFER TO TRANSFORMER SCHEDULE DETAIL 7/EP504 FOR ADDITIONAL TRANSFORMER INFORMATION.
- D. THE EXACT TRANSFORMER PAD DIMENSIONS SHALL BE THE RESPONSIBILITY OF THE CONTRACTOR TO DETERMINE AT THE TIME OF SHOP DRAWING SUBMITTALS. THE CONTRACTOR SHALL PROVIDE TRANSFORMER PAD 6-INCHES-BEYOND FOOT-PRINT OF TRANSFORMER.