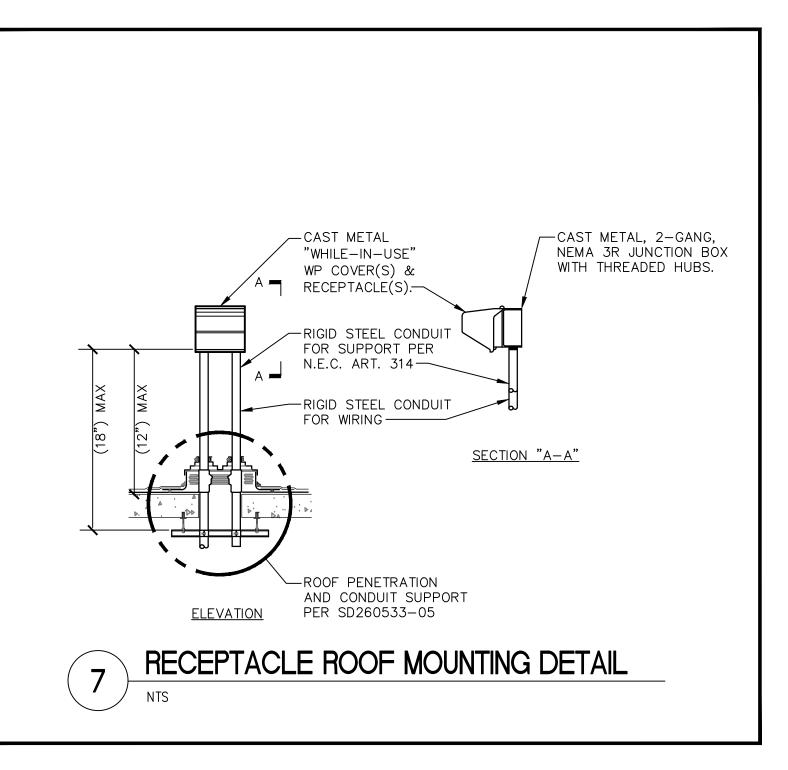

## ELECTRICAL DETAILS GENERAL NOTES

- A. REFER TO DRAWING E-001 FOR ELECTRICAL LEGEND, GENERAL NOTES, AND ABBREVIATIONS.
- B. TRANSFORMER INSTALLATION SHALL COMPLY WITH NEC ARTICLE 450.3B.
- C. REFER TO TRANSFORMER SCHEDULE DETAIL 7/EP504 FOR ADDITIONAL TRANSFORMER INFORMATION.
- D. THE EXACT TRANSFORMER PAD DIMENSIONS SHALL BE THE RESPONSIBILITY OF THE CONTRACTOR TO DETERMINE AT THE TIME OF SHOP DRAWING SUBMITTALS. THE CONTRACTOR SHALL PROVIDE TRANSFORMER PAD 6-INCHES-BEYOND FOOT-PRINT OF TRANSFORMER.