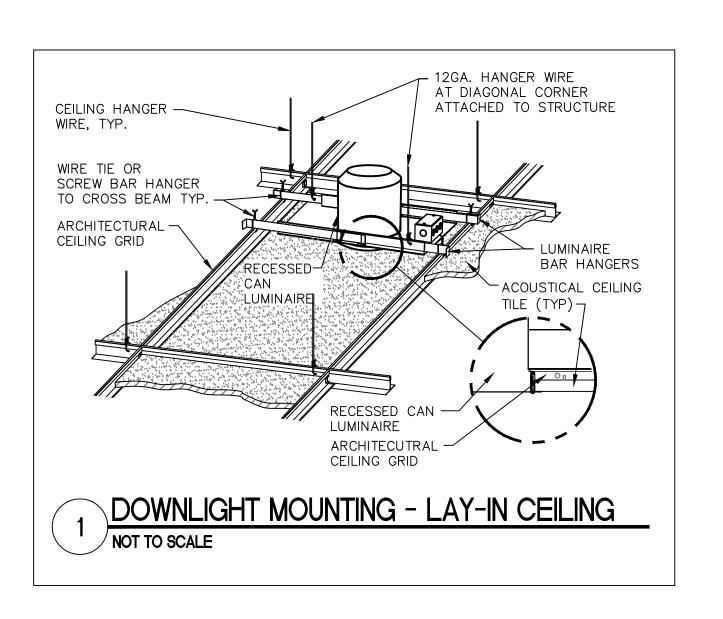

VA FORM 08 - 6231

B. REFER TO LIGHT FIXTURE SCHEDULE ON DRAWING EL501 FOR MANUFACTURER AND MODEL NUMBER INFORMATION OF LIGHT FIXTURES.

C. REFER TO DRAWINGS EL101 AND EL102 FOR LOCATIONS AND QUANTITY OF LIGHT FIXTURES.