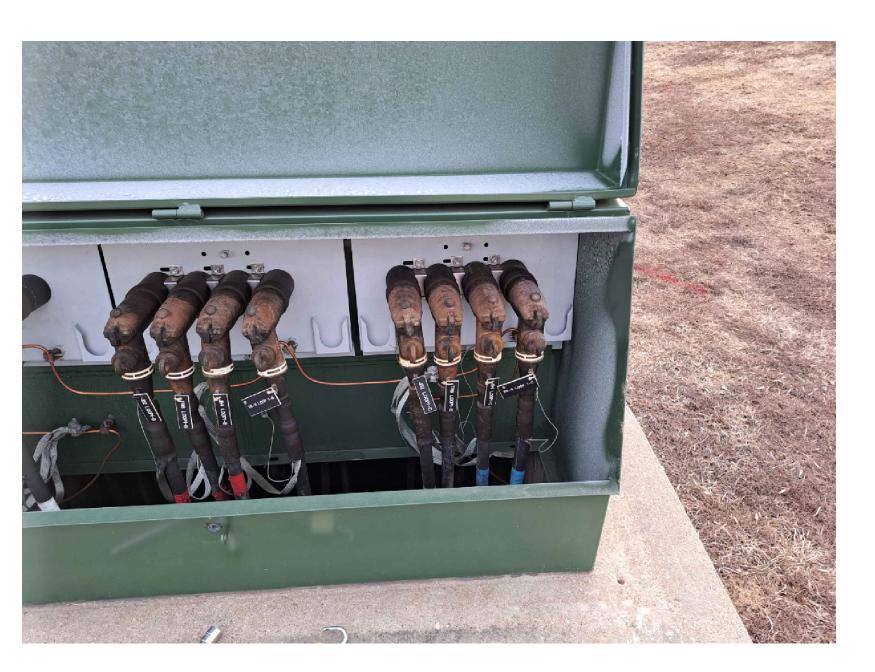

## <u>NOTES</u>

- A. PICTURES INDICATED ON DRAWING REPRESENT FIELD CONDITION PRESENT AT SITE.
- B. PICTURES INDICATED ON DRAWING WERE TAKEN BY A/E PERSONNEL WHILE ON SITE, CHANGES AND OR MODIFICATIONS MADE TO EQUIPMENT AFTER SITE INVESTIGATION ARE NOT THE RESPONSIBILITY OF THE A/E.
- C. REFER TO DRAWING ES101 FOR APPROXIMATE LOCATION OF EXISTING JUNCTION BOX NO. 3.

1 EXISTING CONDITIONS PHOTOS - 13,800 VOLTS - JBOX 3 NOT TO SCALE

|            | CONSUL | LTANT | ARCHITECT/ENGINEER OF RECORD STAMP                                                                                 |                                         | Office of                           | Drawing Title                                     | Phase 100% CONSTRUCTION DOCUMENTS | Project Title SIOUX FALLS BOILER PLANT                           | <b>Project Number</b> 438-22-900 |  |
|------------|--------|-------|--------------------------------------------------------------------------------------------------------------------|-----------------------------------------|-------------------------------------|---------------------------------------------------|-----------------------------------|------------------------------------------------------------------|----------------------------------|--|
|            |        |       | Sparadigm  Architecture   Engineering   Design-Build  9000 Wessex Place, Louisville, KY 40222  www.paradigmusa.com | TYLER M. MONTGOMERY LICENSE NO. 0047142 | Construction and Facilities         | ELECTRICAL PHOTOGRAPHS - 13,800<br>VOLTS - JBOX 3 |                                   |                                                                  | Building Number                  |  |
|            |        |       |                                                                                                                    |                                         | Management                          | Approved: Project Director                        | FULLY SPRINKLERED                 | Location VAMC-Sioux Falls: 2501 W 22nd St, Sioux Falls, SD 57105 | · ·                              |  |
| Revisions: | Deter  |       |                                                                                                                    |                                         | U.S. Department of Veterans Affairs |                                                   |                                   | Issue Date 06/25/2024    Checked   Drawn   KMB                   | E                                |  |