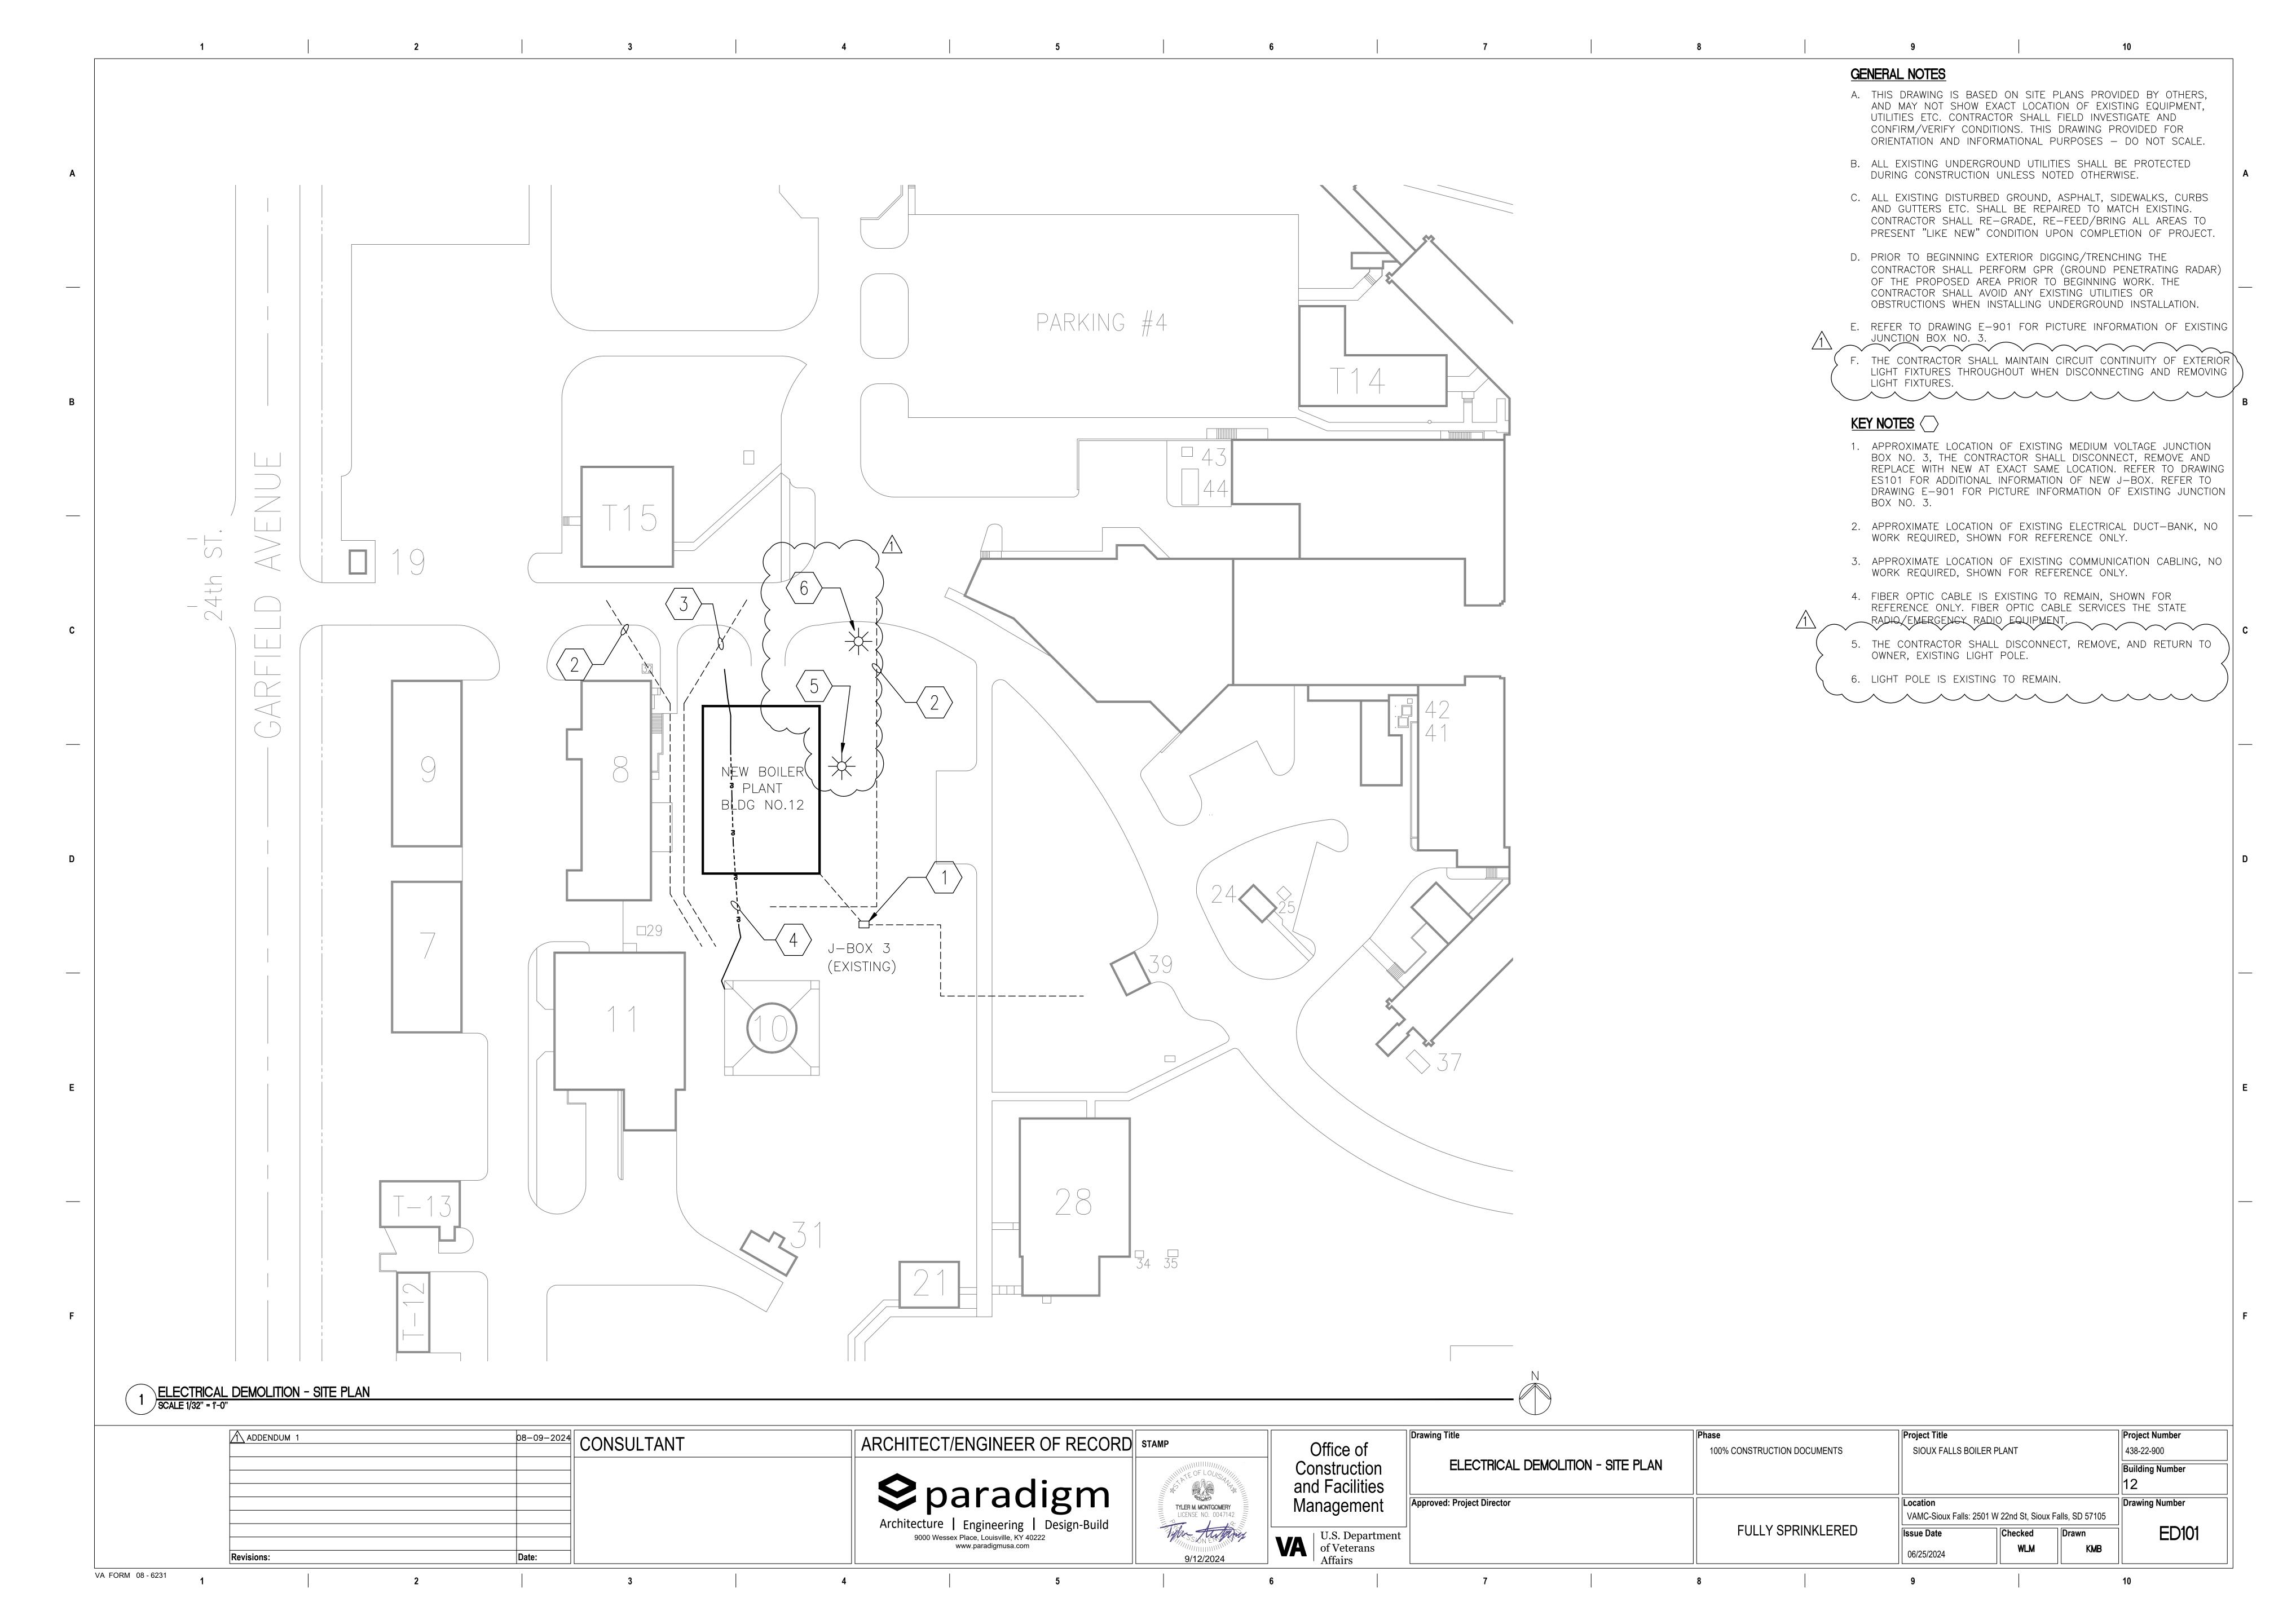

## <u>NOTES</u>

- A. PICTURES INDICATED ON DRAWING REPRESENT FIELD CONDITION PRESENT AT SITE.
- B. PICTURES INDICATED ON DRAWING WERE TAKEN BY A/E PERSONNEL WHILE ON SITE, CHANGES AND OR MODIFICATIONS MADE TO EQUIPMENT AFTER SITE INVESTIGATION ARE NOT THE RESPONSIBILITY OF THE A/E.
- C. REFER TO DRAWING ES101 FOR APPROXIMATE LOCATION OF EXISTING JUNCTION BOX NO. 3.