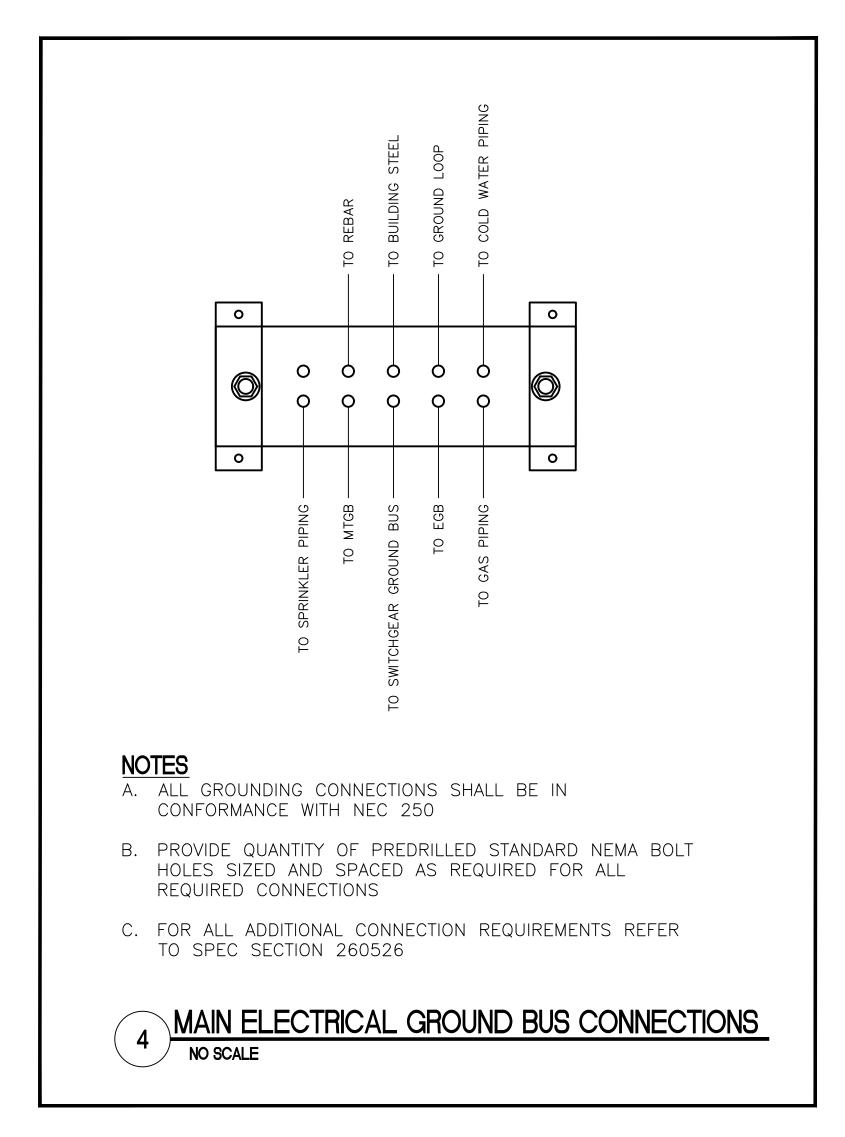

|   |  | CONCLUTANT | ADCLUTECT/ENCINEED OF DECODD                        | OTAMB                                   | Drawing Title PI             |                                       | Phase                       | Project Title                                                    |         |                 | Project Number                          |  |
|---|--|------------|-----------------------------------------------------|-----------------------------------------|------------------------------|---------------------------------------|-----------------------------|------------------------------------------------------------------|---------|-----------------|-----------------------------------------|--|
|   |  | CONSULTANT | ARCHITECT/ENGINEER OF RECOR                         | STAMP                                   | Office of                    | ELECTRICAL LEGEND, GENERAL NOTES, AND | 100% CONSTRUCTION DOCUMENTS | SIOUX FALLS BOILER PLANT                                         |         |                 | 438-22-900                              |  |
| _ |  |            |                                                     | TE OF LOUIS                             | Construction                 | ABBREVIATIONS                         |                             |                                                                  |         |                 | Building Numb                           |  |
| _ |  |            | Sparadigm Architecture   Engineering   Design-Build | TYLER M. MONTGOMERY LICENSE NO. 0047142 | and Facilities<br>Management | / ADDITIE VI/ATION                    |                             |                                                                  |         |                 | 12                                      |  |
|   |  |            |                                                     |                                         |                              | Approved: Project Director            |                             | Location VAMC-Sioux Falls: 2501 W 22nd St, Sioux Falls, SD 57105 |         |                 | . • • • • • • • • • • • • • • • • • • • |  |
|   |  |            |                                                     |                                         |                              |                                       |                             |                                                                  |         | Falls, SD 57105 |                                         |  |
|   |  |            | 9000 Wessex Place, Louisville, KY 40222             | Tyler Author                            | U.S. Department              |                                       | FULLY SPRINKLERED           | Issue Date                                                       | Checked | Drawn           | il E                                    |  |
|   |  |            | www.paradigmusa.com                                 |                                         | of Veterans                  |                                       |                             | 06/25/2024                                                       | WLM     | KMB             |                                         |  |