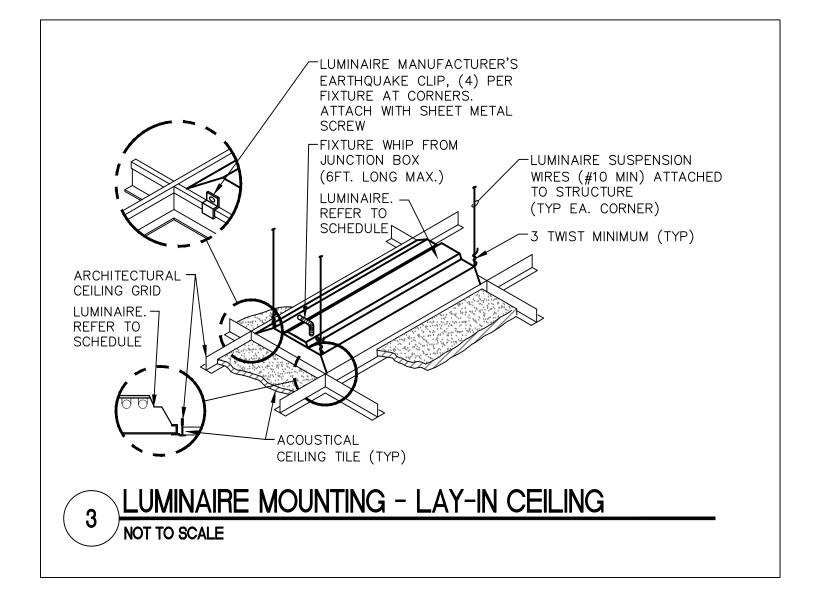

VA FORM 08 - 6231

B. REFER TO LIGHT FIXTURE SCHEDULE ON DRAWING EL501 FOR MANUFACTURER AND MODEL NUMBER INFORMATION OF LIGHT FIXTURES.

C. REFER TO DRAWINGS EL101 AND EL102 FOR LOCATIONS AND QUANTITY OF LIGHT FIXTURES.