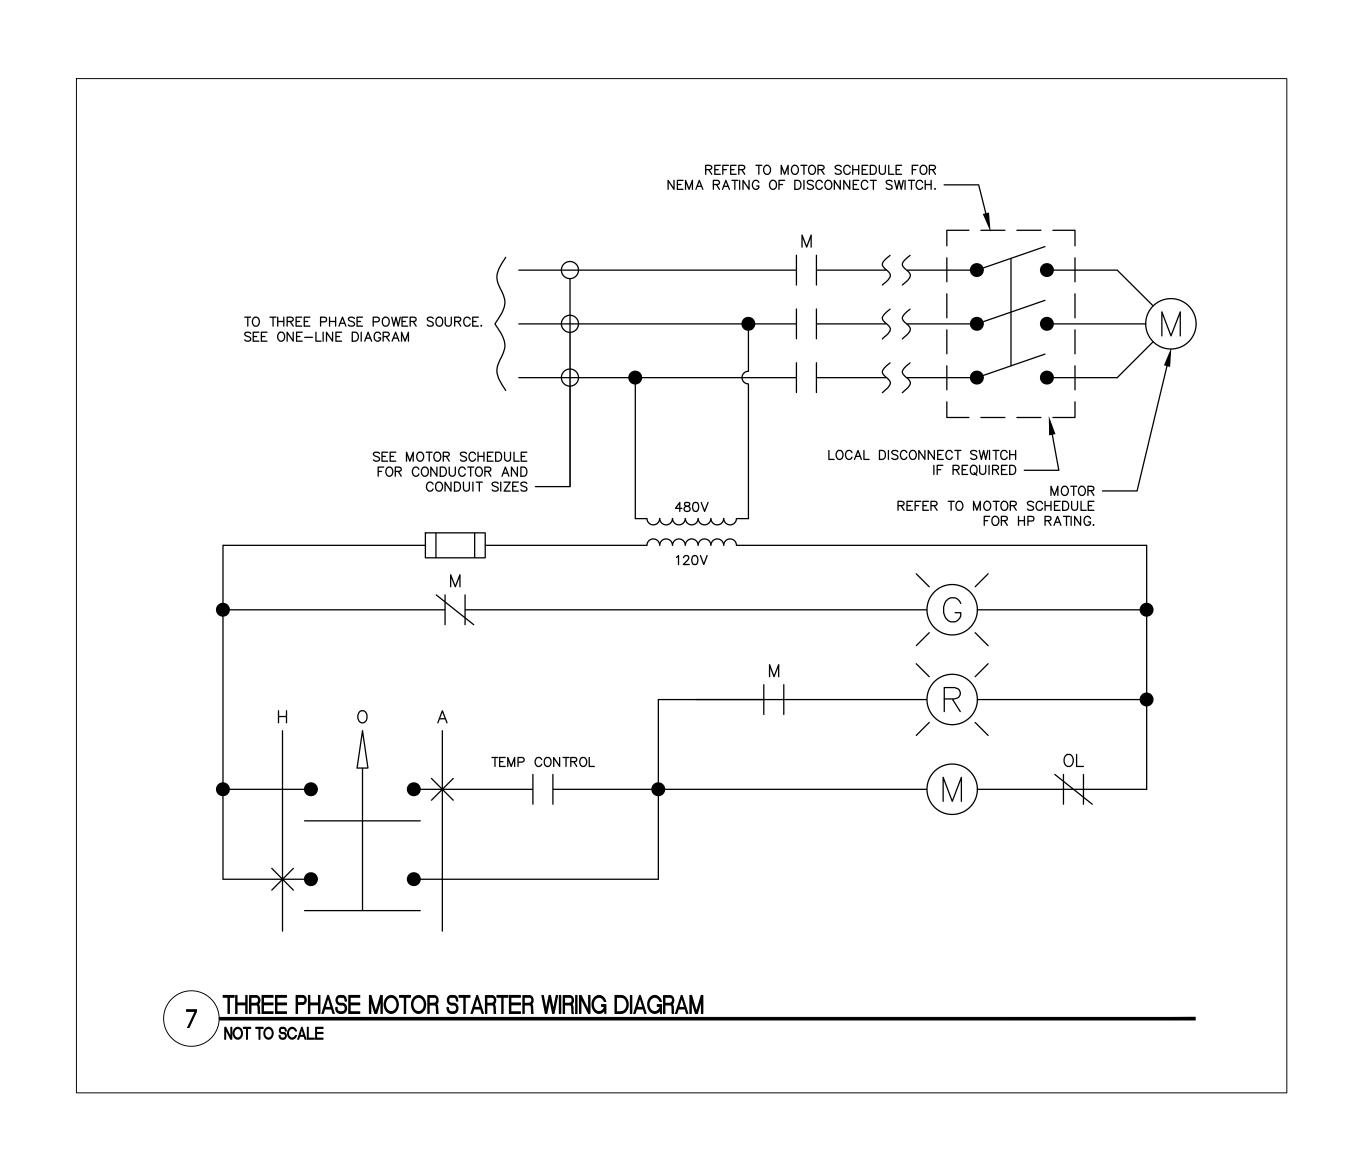

## ELECTRICAL DETAILS GENERAL NOTES

- A. REFER TO DRAWING E-001 FOR ELECTRICAL LEGEND, GENERAL NOTES, AND ABBREVIATIONS.
- B. TRANSFORMER INSTALLATION SHALL COMPLY WITH NEC ARTICLE 450.3B.
- C. REFER TO TRANSFORMER SCHEDULE DETAIL 7/EP504 FOR ADDITIONAL TRANSFORMER INFORMATION.
- D. THE EXACT TRANSFORMER PAD DIMENSIONS SHALL BE THE RESPONSIBILITY OF THE CONTRACTOR TO DETERMINE AT THE TIME OF SHOP DRAWING SUBMITTALS. THE CONTRACTOR SHALL PROVIDE TRANSFORMER PAD 6-INCHES-BEYOND FOOT-PRINT OF TRANSFORMER.