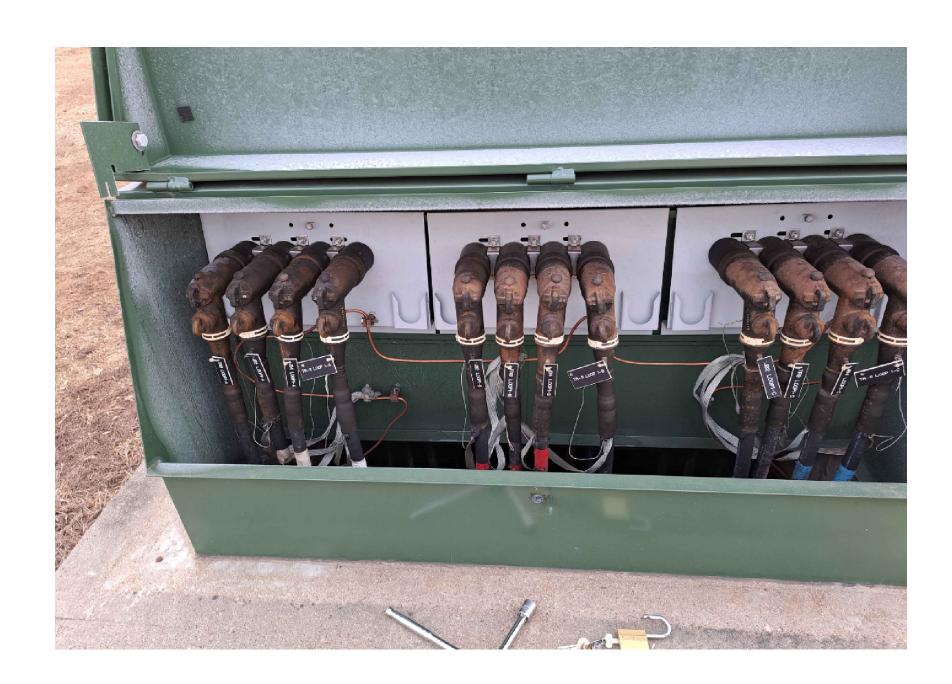

## <u>NOTES</u>

- A. PICTURES INDICATED ON DRAWING REPRESENT FIELD CONDITION PRESENT AT SITE.
- B. PICTURES INDICATED ON DRAWING WERE TAKEN BY A/E PERSONNEL WHILE ON SITE, CHANGES AND OR MODIFICATIONS MADE TO EQUIPMENT AFTER SITE INVESTIGATION ARE NOT THE RESPONSIBILITY OF THE A/E.
- C. REFER TO DRAWING ES101 FOR APPROXIMATE LOCATION OF EXISTING JUNCTION BOX NO. 3.

1 EXISTING CONDITIONS PHOTOS - 13,800 VOLTS - JBOX 3 NOT TO SCALE

|            | CONSUL | LTANT | ARCHITECT/ENGINEER OF RECORD STAMP                                                                                 |                                         | Office of                           | Drawing Title                                     | Phase 100% CONSTRUCTION DOCUMENTS | Project Title SIOUX FALLS BOILER PLANT                           | <b>Project Number</b> 438-22-900 |  |
|------------|--------|-------|--------------------------------------------------------------------------------------------------------------------|-----------------------------------------|-------------------------------------|---------------------------------------------------|-----------------------------------|------------------------------------------------------------------|----------------------------------|--|
|            |        |       | Sparadigm  Architecture   Engineering   Design-Build  9000 Wessex Place, Louisville, KY 40222  www.paradigmusa.com | TYLER M. MONTGOMERY LICENSE NO. 0047142 | Construction and Facilities         | ELECTRICAL PHOTOGRAPHS - 13,800<br>VOLTS - JBOX 3 |                                   |                                                                  | Building Number                  |  |
|            |        |       |                                                                                                                    |                                         | Management                          | Approved: Project Director                        | FULLY SPRINKLERED                 | Location VAMC-Sioux Falls: 2501 W 22nd St, Sioux Falls, SD 57105 | · ·                              |  |
| Revisions: | Deter  |       |                                                                                                                    |                                         | U.S. Department of Veterans Affairs |                                                   |                                   | Issue Date 06/25/2024    Checked   Drawn   KMB                   | E                                |  |