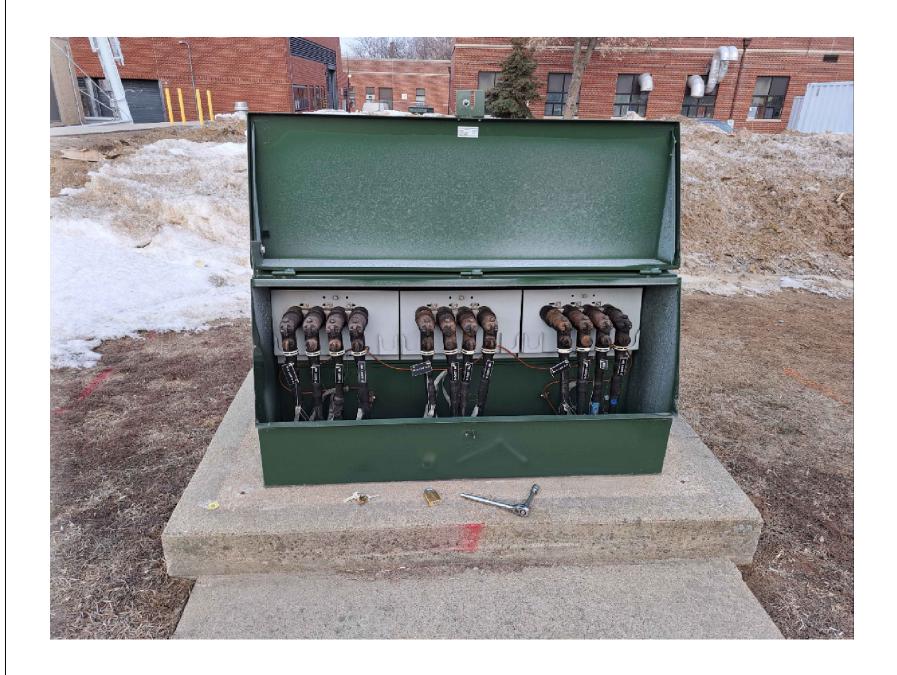

## <u>NOTES</u>

- A. PICTURES INDICATED ON DRAWING REPRESENT FIELD CONDITION PRESENT AT SITE.
- B. PICTURES INDICATED ON DRAWING WERE TAKEN BY A/E PERSONNEL WHILE ON SITE, CHANGES AND OR MODIFICATIONS MADE TO EQUIPMENT AFTER SITE INVESTIGATION ARE NOT THE RESPONSIBILITY OF THE A/E.
- C. REFER TO DRAWING ES101 FOR APPROXIMATE LOCATION OF EXISTING JUNCTION BOX NO. 3.

1 EXISTING CONDITIONS PHOTOS - 13,800 VOLTS - JBOX 3 NOT TO SCALE

|            | CONSUL | LTANT | ARCHITECT/ENGINEER OF RECORD STAMP                                                                                 |                                         | Office of                           | Drawing Title                                     | Phase 100% CONSTRUCTION DOCUMENTS | Project Title SIOUX FALLS BOILER PLANT                           | <b>Project Number</b> 438-22-900 |  |
|------------|--------|-------|--------------------------------------------------------------------------------------------------------------------|-----------------------------------------|-------------------------------------|---------------------------------------------------|-----------------------------------|------------------------------------------------------------------|----------------------------------|--|
|            |        |       | Sparadigm  Architecture   Engineering   Design-Build  9000 Wessex Place, Louisville, KY 40222  www.paradigmusa.com | TYLER M. MONTGOMERY LICENSE NO. 0047142 | Construction and Facilities         | ELECTRICAL PHOTOGRAPHS - 13,800<br>VOLTS - JBOX 3 |                                   |                                                                  | Building Number                  |  |
|            |        |       |                                                                                                                    |                                         | Management                          | Approved: Project Director                        | FULLY SPRINKLERED                 | Location VAMC-Sioux Falls: 2501 W 22nd St, Sioux Falls, SD 57105 | · ·                              |  |
| Revisions: | Deter  |       |                                                                                                                    |                                         | U.S. Department of Veterans Affairs |                                                   |                                   | Issue Date 06/25/2024    Checked   Drawn   KMB                   | E                                |  |