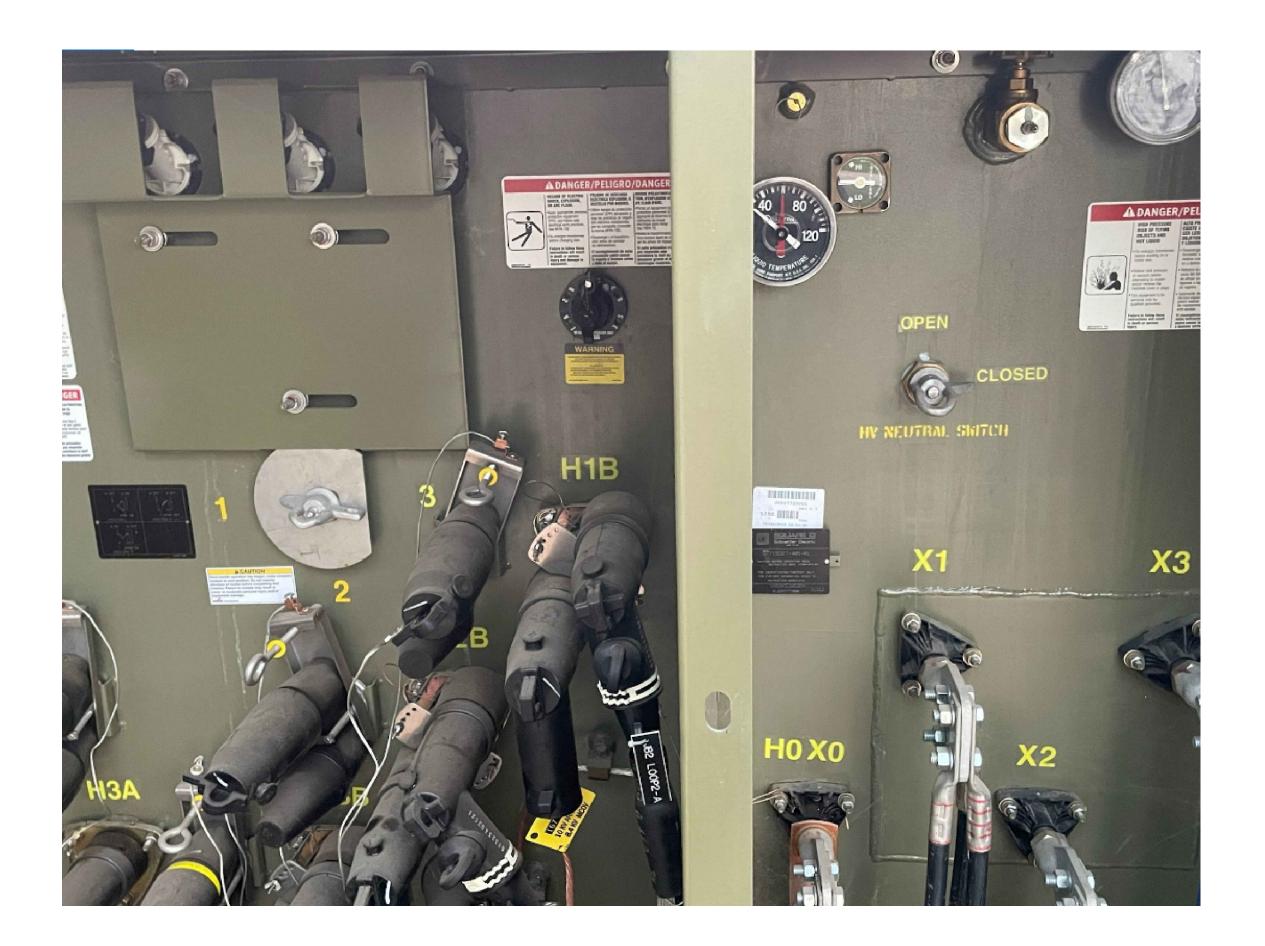

tension pour onner de caution espectée nera la mort ssures graves. A OFF B OFF XFMR DFF XFMR ON POSITION 1 POSITION 2 A DN B DFF XFMR ON POSITION 3 16,30057729885 Once handle rotation to n direction of h rotation. Fail minor to mo equipment d

EXISTING TRANSFORMER WITH 3-POSITION SWITCH NOT TO SCALE

2 EXISTING FACP - BOILER BUILDING NOT TO SCALE

| CONSULTANT       | ARCHITECT/ENGINEER OF RECORD STAMP                                                                               | Office of                              | Drawing Title                                          | Phase 100% CONSTRUCTION DOCUMENTS | Project Title SIOUX FALLS BOILER PLANT                           | Project Number<br>438-22-900 |  |
|------------------|------------------------------------------------------------------------------------------------------------------|----------------------------------------|--------------------------------------------------------|-----------------------------------|------------------------------------------------------------------|------------------------------|--|
|                  |                                                                                                                  | Construction and Facilities            | ELECTRICAL PHOTOGRAPHS - EXISTING FACP AND TRANSFORMER |                                   |                                                                  | Building Number              |  |
|                  | Architecture   Engineering   Design-Build                                                                        | [ NA 1                                 | Approved: Project Director                             |                                   | Location VAMC-Sioux Falls: 2501 W 22nd St, Sioux Falls, SD 57105 | Drawing Numbe                |  |
| Revisions: Date: | Architecture   Engineering   Design-Build  9000 Wessex Place, Louisville, KY 40222  www.paradigmusa.com  9/12/20 | VA U.S. Department of Veterans Affairs | nt                                                     | FULLY SPRINKLERED                 | Issue Date Checked WLM CMB                                       | E-9                          |  |

C. EXISTING 3-POSITION TRANSFORMER IS EXISTING TO REMAIN AND SHOWN FOR REFERENCE ONLY.

D. EXISTING FIRE ALARM CONTROL PANEL LOCATED IN THE EXISTING BOILER PLANT SHALL BE CONNECTED TO THE NEW FACP LOCATED IN THE NEW BOILER PLANT, REFER TO DRAWINGS ES101, ES102, AND FA101 FOR ADDITIONAL INFORMATION.