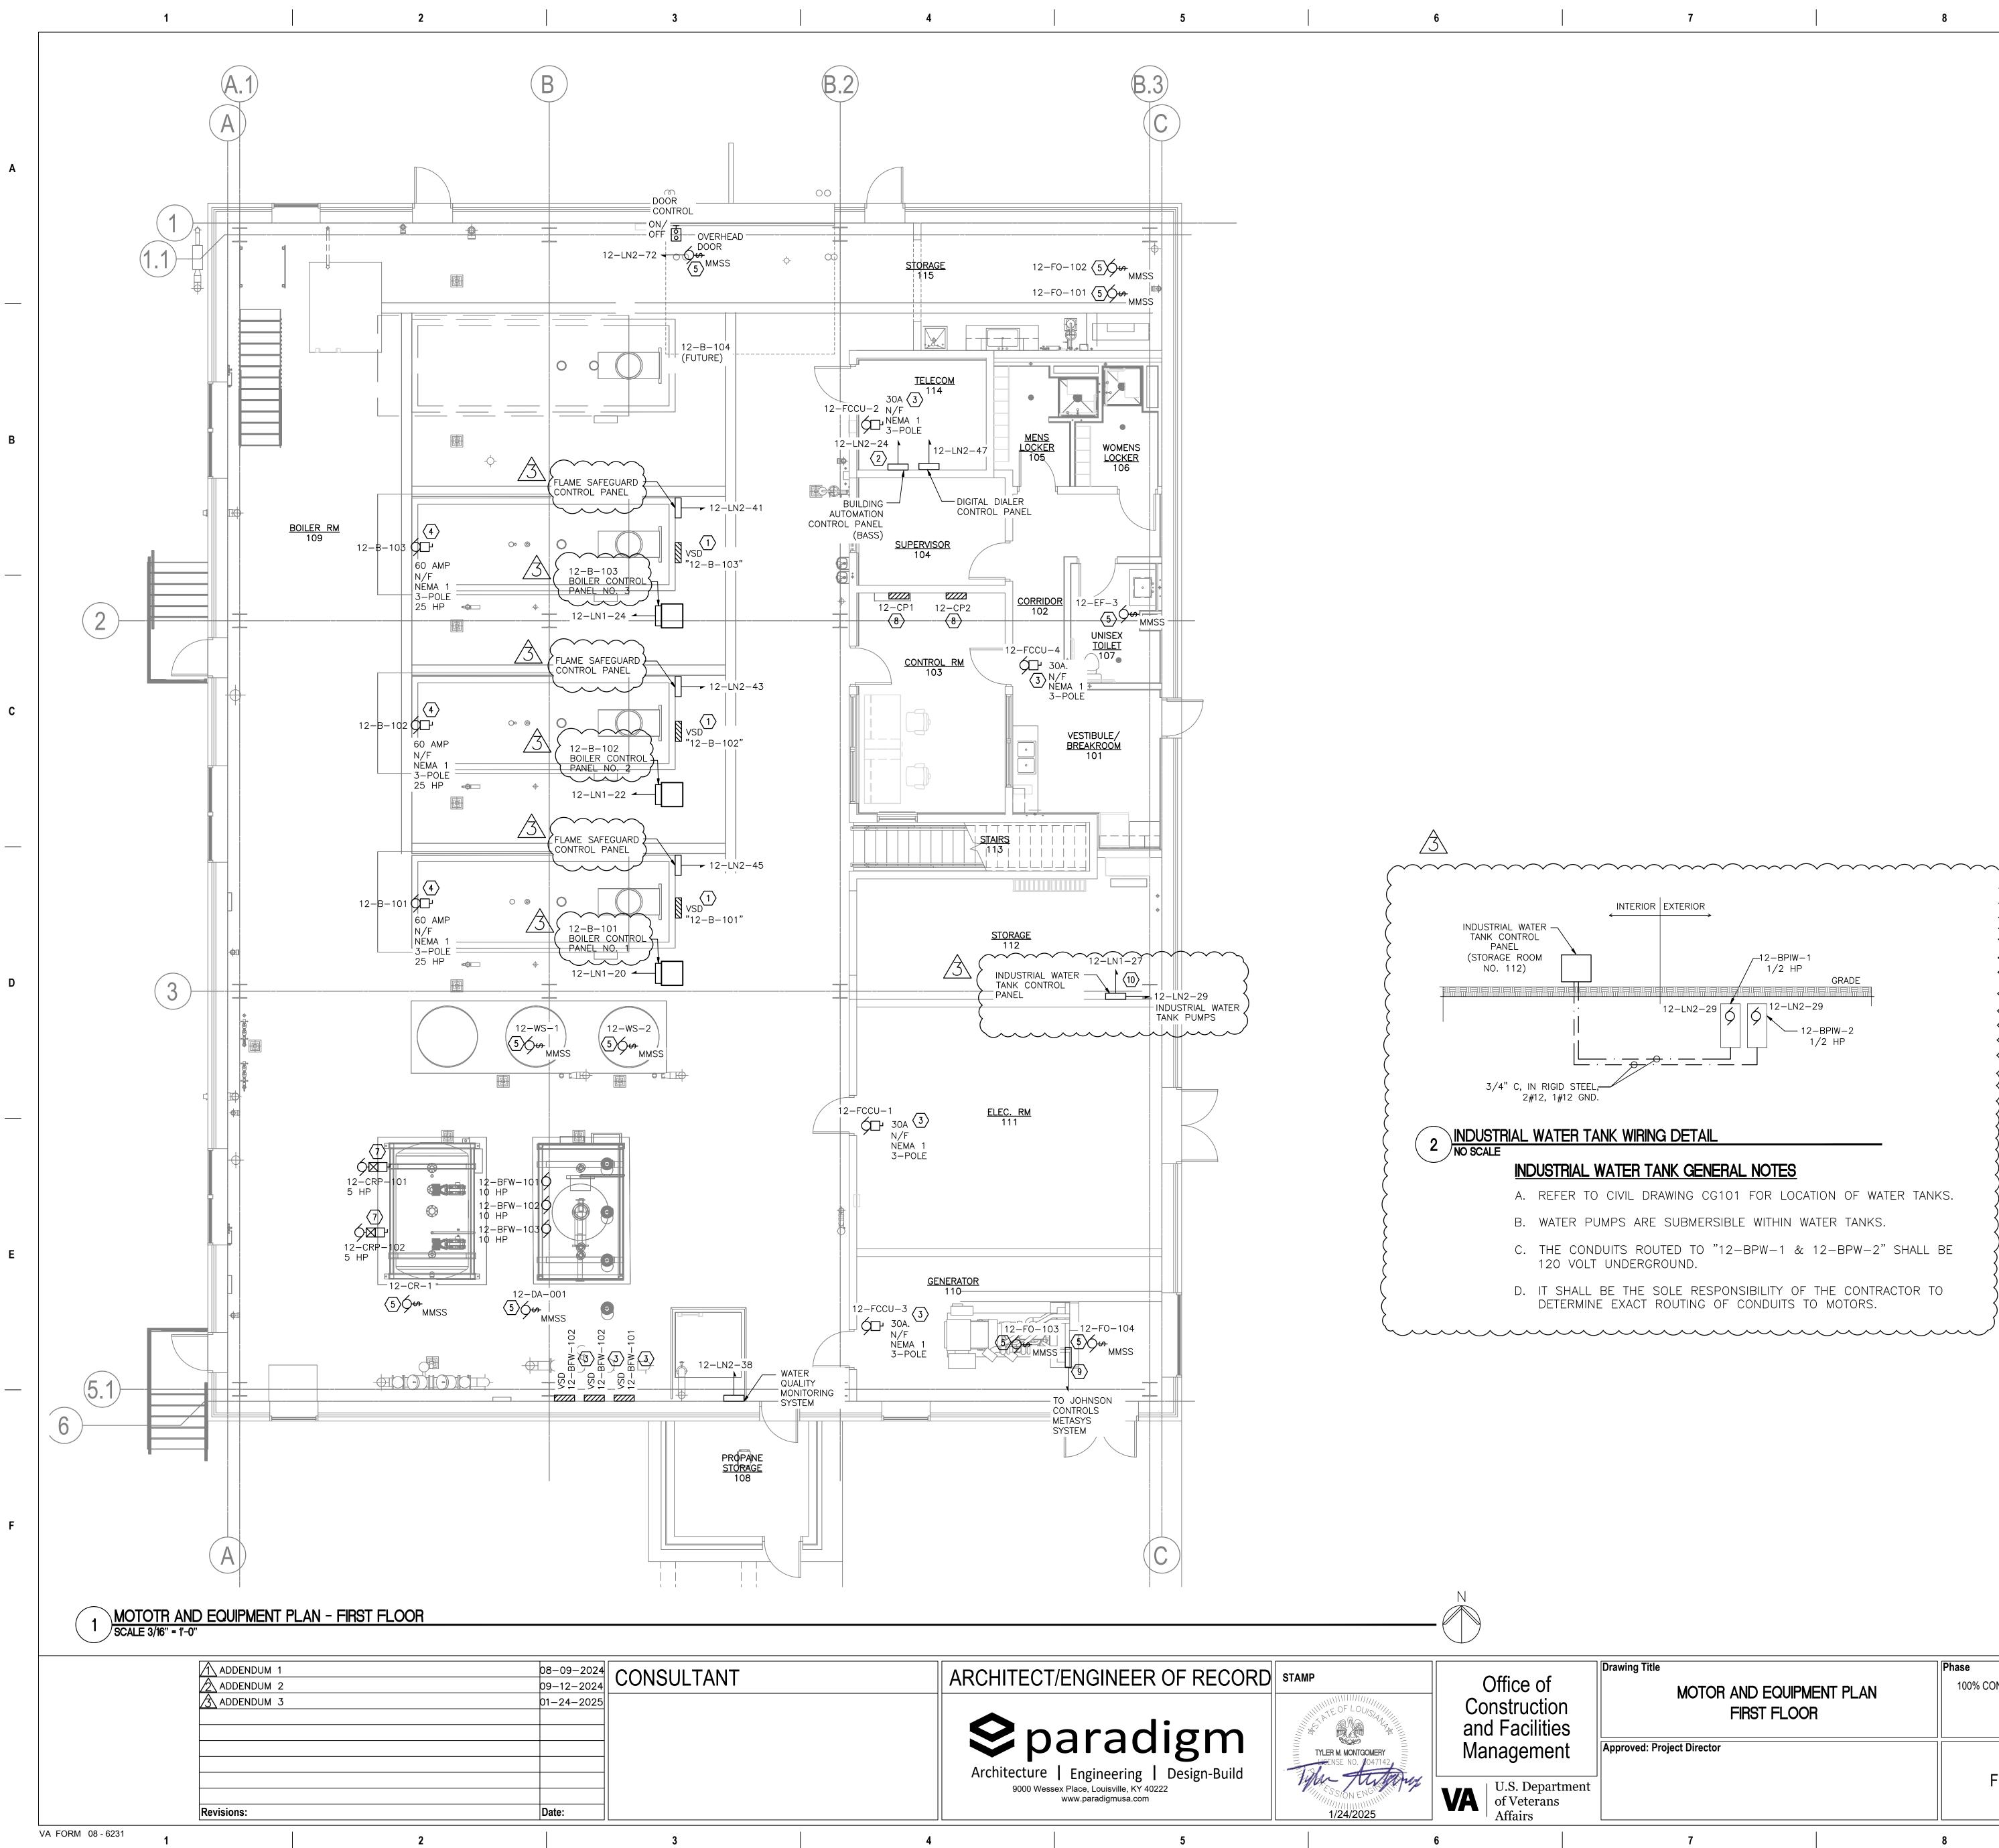

## **GENERAL NOTES** A. REFER TO DRAWING E-001 FOR ELECTRICAL LEGEND, GENERAL NOTES, AND ABBREVIATIONS. B. REFER TO ELECTRICAL DETAILS AND SPECIFICATIONS FOR ADDITIONAL REQUIREMENTS AND INFORMATION. C. ALL CONDUIT USED SHALL BE 3/4" MINIMUM. D. REFER TO DRAWING EM601 AND EM602 FOR ADDITIONAL MOTOR AND CIRCUITING INFORMATION. E. MOTOR AND EQUIPMENT LOCATIONS ARE DIAGRAMMATIC ONLY, THE

- F. THREE-PHASE MOTOR STARTERS SHALL BE FULL-VOLTAGE, NON-REVERSING.
- G. REFER TO SPECIFICATION 262911 FOR ADDITIONAL INFORMATION AND BOILER FAN SCHEDULE ON DRAWING EM601.

## KEY NOTES

- CONTRACTOR.
- SYSTEM PANEL.
- 3. PROVIDE 30 AMP, NON-FUSED, 3-POLE, NEMA 1 DISCONNECT SWITCH MOUNTED AT MOTOR.
- NEMA 1 DISCONNECT SWITCH MOUNTED AT MOTOR.
- OVERLOADS AND GREEN LED PILOT LIGHT INDICATOR. 6. NOT USED.
- NEMA 1.
- FOR ADDITIONAL INFORMATION.
- 10. REFER TO DETAIL 2/EM101 FOR ADDITIONAL INFORMATION.