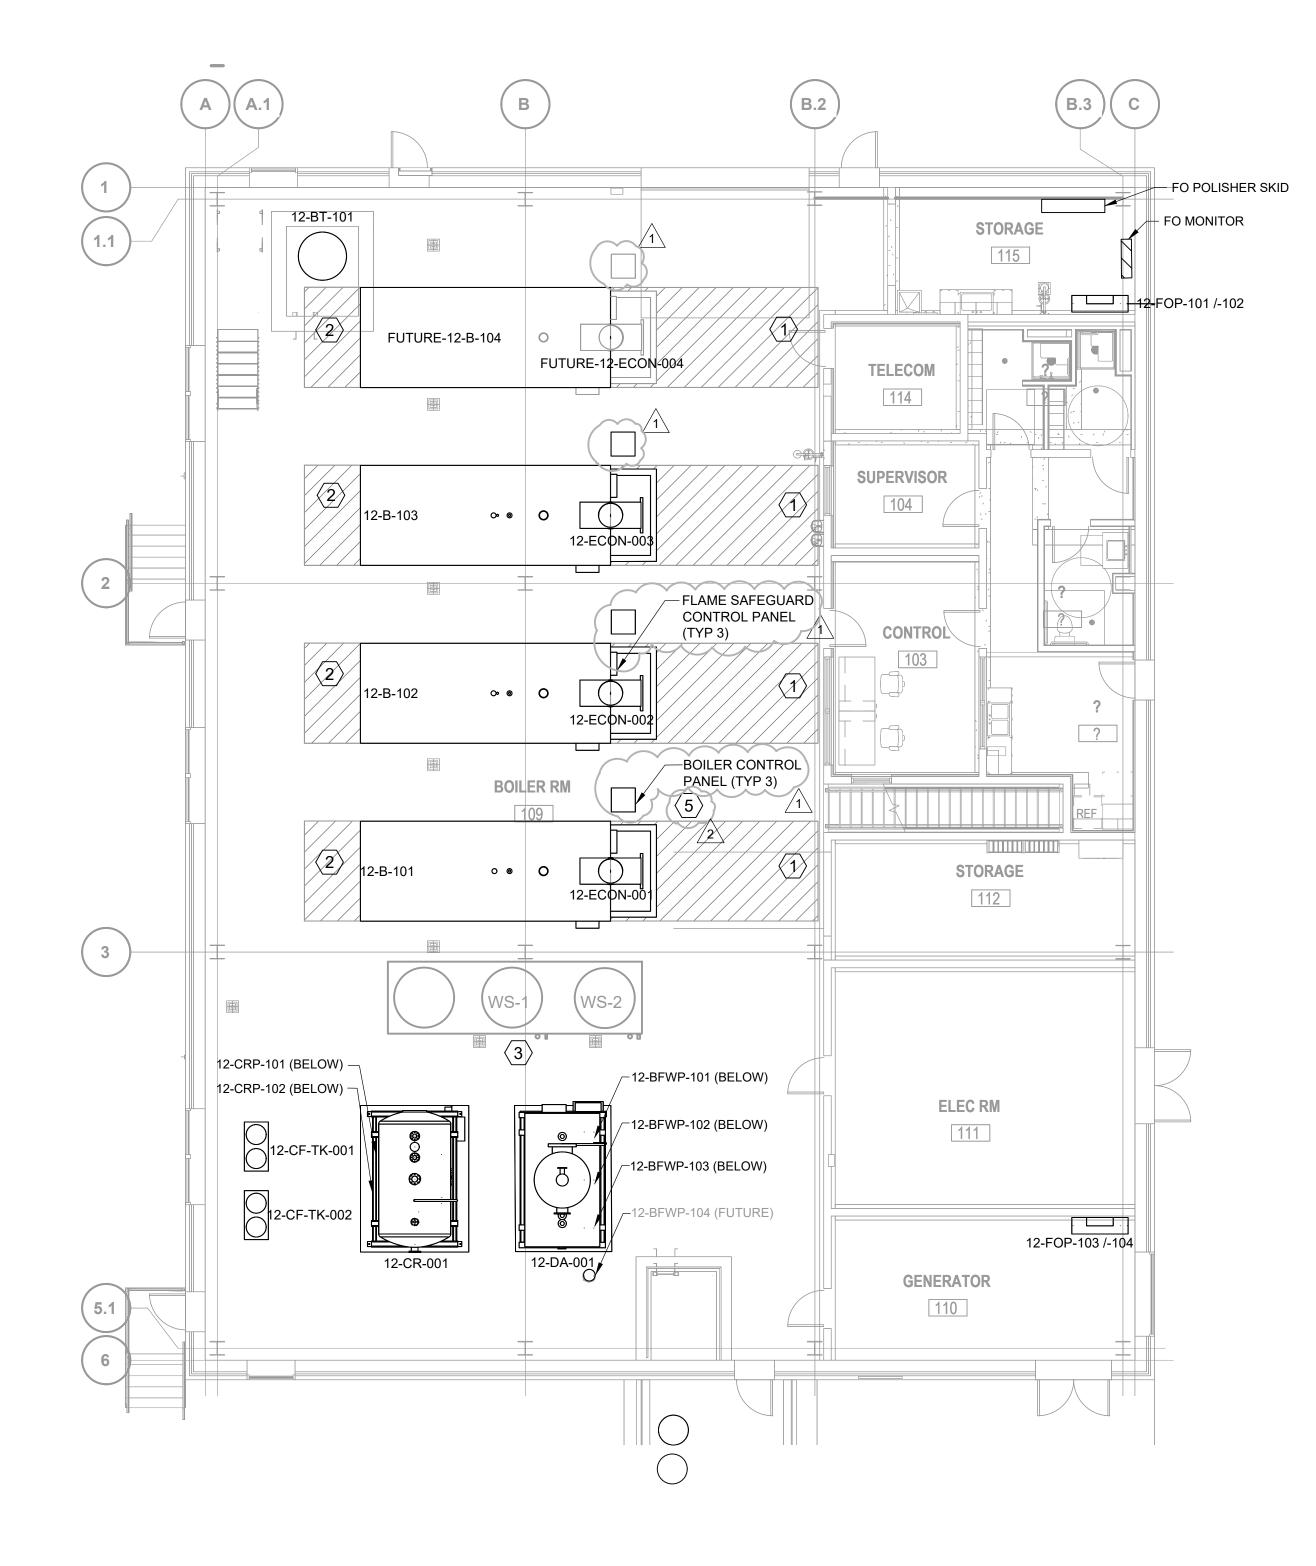

MECHANICAL STEAM EQUIPMENT PLAN
FIRST FLOOR

1/8" = 1' 0"

1. FOR GENERAL NOTES, SYMBOLS, AND ABBREVIATIONS SEE

3. REFER TO PLUMBING PLAN, PL101 FOR PLUMBING EQUIPMENT

5. LOCATE BOILER CONTROL PANEL SO IT CAN BE SEEN FROM THE CONTROL ROOM. COORDINATE THE EXACT LOCATION OF THE

4. REFER TO CIVIL DRAWINGS FOR BELOW GRADE FUEL OIL

CONTROL PANEL WITH VA SIOUX FALLS BOILER ROOM

DRAWING M-000.

1. BOILER TUBE PULL CLEARANCE.

STORAGE TANK DETAILS.

OPERATORS AND DESIGN MANAGER.

2. BOILER DOOR SWING CLEARANCE.

**KEYED NOTES:** 

PLAN.

| Addendum 1   | 08-09-2024   CONCLUITANT                                                       | ADCHITECT/ENCINEED OF DECODD STAND                                                                              | Drawing Title              | Phase                       | Project Title                                     | Project Num |
|--------------|--------------------------------------------------------------------------------|-----------------------------------------------------------------------------------------------------------------|----------------------------|-----------------------------|---------------------------------------------------|-------------|
| 2 Addendum 2 | 08-09-2024<br>09-12-2024 CONSULTANT                                            | ARCHITECT/ENGINEER OF RECORD   STAMP                                                                            | Office of                  | 100% CONSTRUCTION DOCUMENTS | SIOUX FALLS BOILER PLANT                          | 438-22-900  |
| Addendum 3   | 01-17-2025                                                                     |                                                                                                                 | Construction MECHANICAL EC | QUIPMENT PLAN               |                                                   | Building Nu |
|              | Burns & McDonnell Engineering Company, Inc. 9450 WARD PARKWAY, KANSAS CITY, MO | Architecture   Engineering   Design-Build 200 Envoy Circle, Suite 201, Louisville, KY 40299 www.paradigmusa.com | and Facilities             |                             |                                                   | 12          |
|              |                                                                                |                                                                                                                 | Management Approved:       |                             | Location                                          | Drawing Nun |
|              |                                                                                |                                                                                                                 |                            |                             | VAMC-Sioux Falls: 2501 W 22nd St, Sioux Falls, SD |             |
|              |                                                                                |                                                                                                                 |                            | FULLY SPRINKLERED           | Issue Date Checked Drawn                          |             |
| Revisions:   |                                                                                |                                                                                                                 | VA                         |                             |                                                   | =M          |