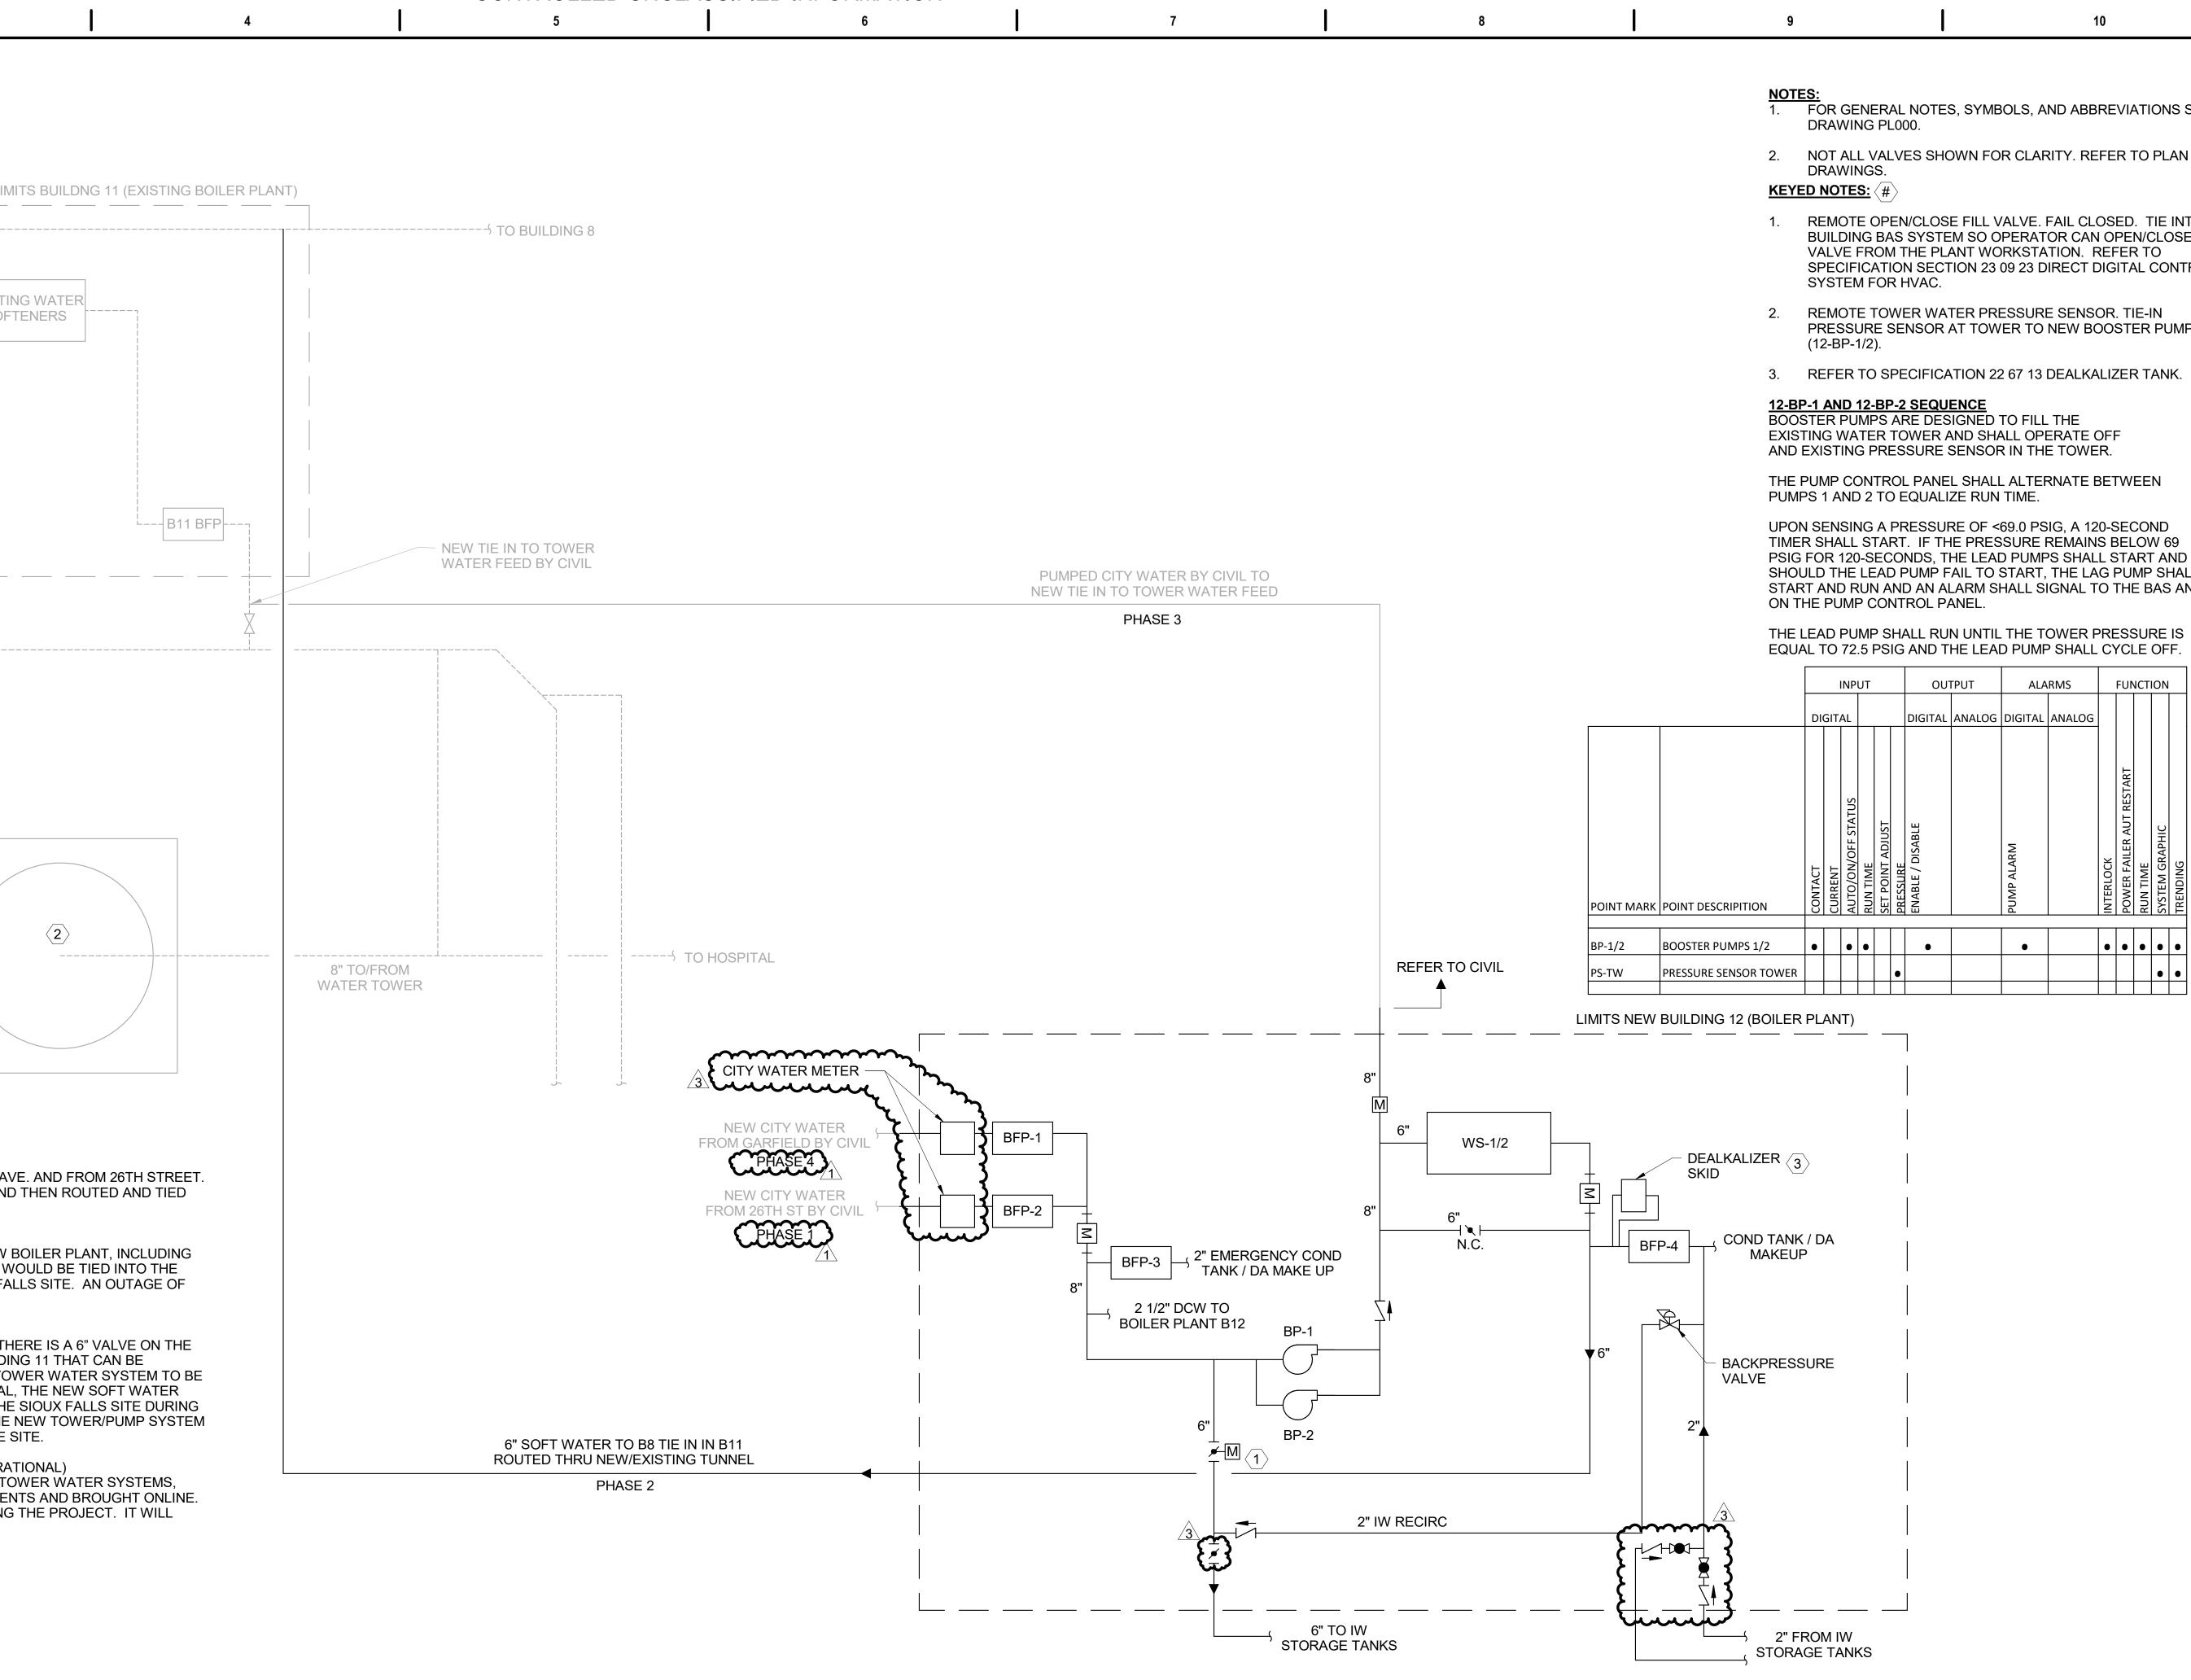

FOR GENERAL NOTES, SYMBOLS, AND ABBREVIATIONS SEE

2. NOT ALL VALVES SHOWN FOR CLARITY. REFER TO PLAN

REMOTE OPEN/CLOSE FILL VALVE. FAIL CLOSED. TIE INTO BUILDING BAS SYSTEM SO OPERATOR CAN OPEN/CLOSE THE VALVE FROM THE PLANT WORKSTATION. REFER TO SPECIFICATION SECTION 23 09 23 DIRECT DIGITAL CONTROL

REMOTE TOWER WATER PRESSURE SENSOR. TIE-IN PRESSURE SENSOR AT TOWER TO NEW BOOSTER PUMPS

3. REFER TO SPECIFICATION 22 67 13 DEALKALIZER TANK.

TIMER SHALL START. IF THE PRESSURE REMAINS BELOW 69 PSIG FOR 120-SECONDS, THE LEAD PUMPS SHALL START AND RUN. SHOULD THE LEAD PUMP FAIL TO START, THE LAG PUMP SHALL START AND RUN AND AN ALARM SHALL SIGNAL TO THE BAS AND

\_

С

D

\_

| PUT    | ALARMS     |        |           | FUNCTION                 |          |                |          |  |
|--------|------------|--------|-----------|--------------------------|----------|----------------|----------|--|
| ANALOG | DIGITAL    | ANALOG |           |                          |          |                |          |  |
|        | PUMP ALARM |        | INTERLOCK | POWER FAILER AUT RESTART | RUN TIME | SYSTEM GRAPHIC | TRENDING |  |
|        | •          |        | •         | •                        | •        | •              | •        |  |
|        |            |        | -         | -                        | -        | •              | •        |  |
|        |            |        |           |                          |          |                |          |  |
|        |            |        |           |                          |          |                |          |  |