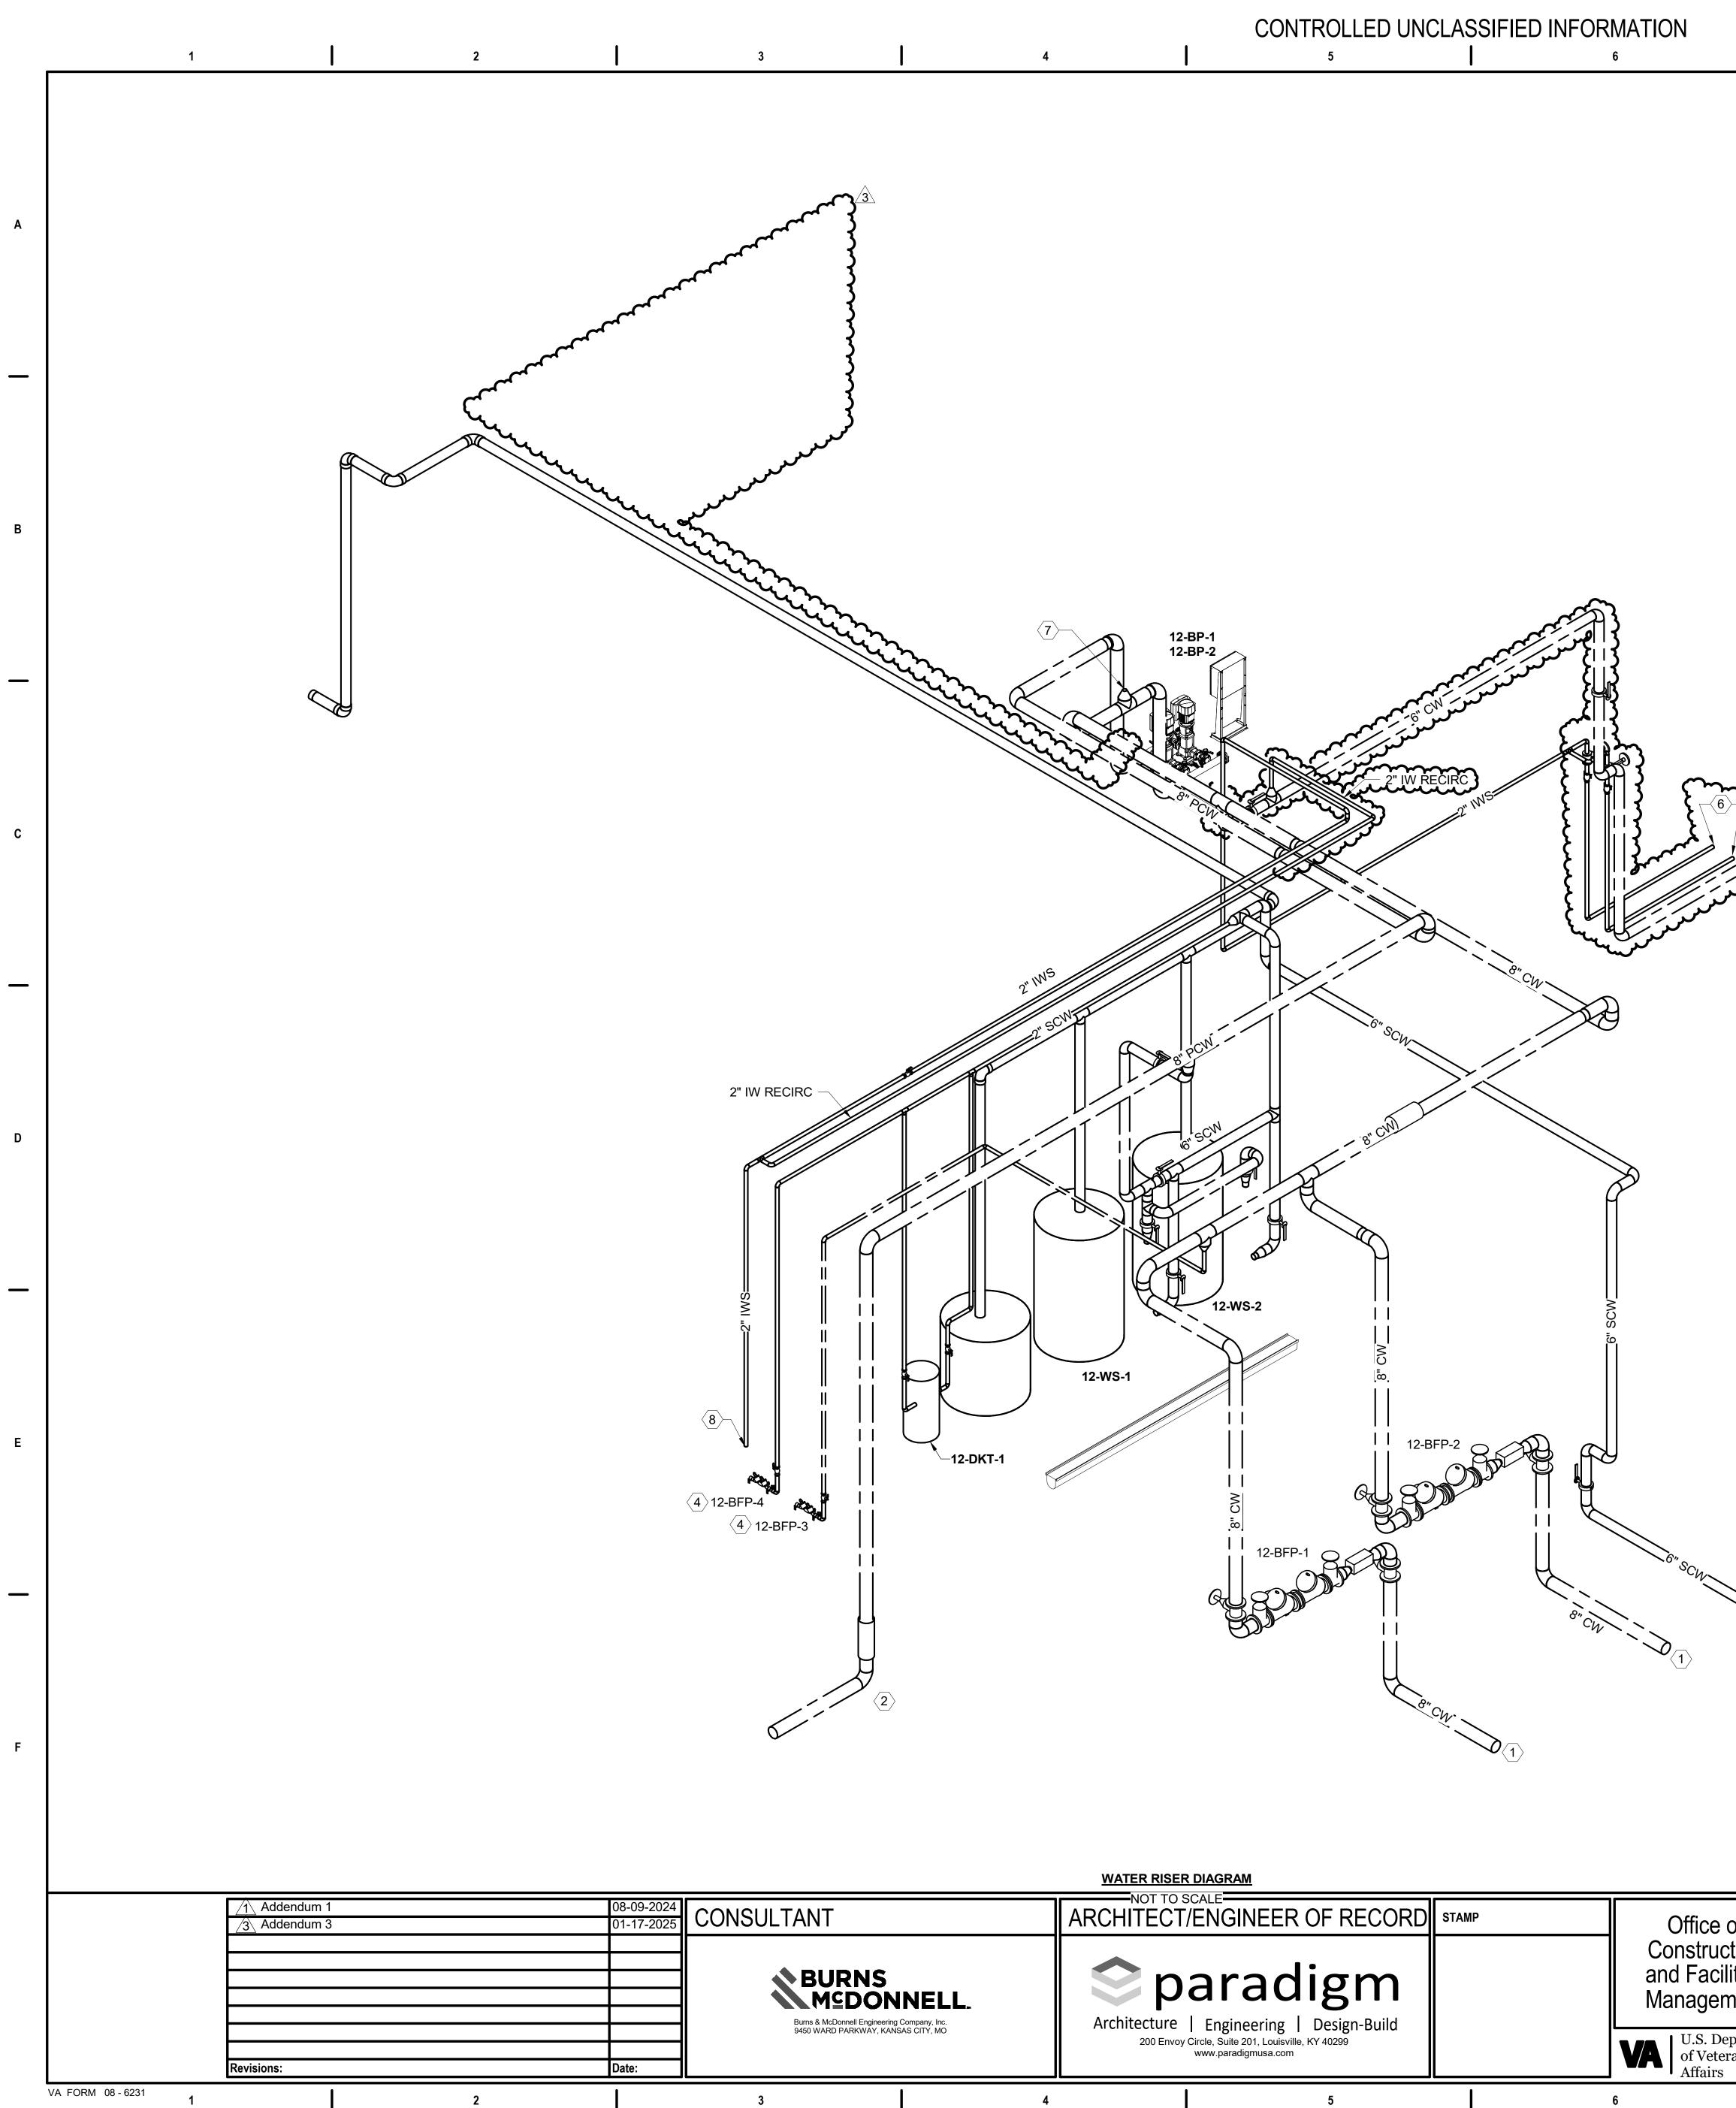

|  | 7 | l | 8 | 1 | 9                                                                                                                                                                                                                  | I                                                                                                                                                              |
|--|---|---|---|---|--------------------------------------------------------------------------------------------------------------------------------------------------------------------------------------------------------------------|----------------------------------------------------------------------------------------------------------------------------------------------------------------|
|  |   |   |   |   |                                                                                                                                                                                                                    |                                                                                                                                                                |
|  |   |   |   |   | NOTES:<br>1. FOR GENERA<br>DRAWING PLO                                                                                                                                                                             |                                                                                                                                                                |
|  |   |   |   | 2 | 2. FOR FIXTURE<br>FIXTURE SCH                                                                                                                                                                                      |                                                                                                                                                                |
|  |   |   |   |   | 3. ALL ITEMS TH<br>OPERATING, O<br>CALIBRATION<br>PERSONS ST,<br>PERMANENT<br>LADDERS. EX<br>NOT LIMITED<br>STRAINERS, T<br>COMMENCING<br>BETWEEN TH<br>TO THE COR I<br>CONTRACTOR<br>RESULT IN TH<br>ADDITIONAL ( | CLEANING,<br>N, SHALL BE<br>ANDING AT<br>PLATFORM<br>(AMPLES OF<br>TO: ALL TY<br>TRANSMITT<br>G INSTALLA<br>IS REQUIRE<br>FOR RESOL<br>R TO RESOL<br>HE CONTRA |
|  |   |   |   | ļ | KEYED NOTES: #                                                                                                                                                                                                     | >                                                                                                                                                              |
|  |   |   |   |   | 1. CITY WATER<br>PIPE CONTINI                                                                                                                                                                                      |                                                                                                                                                                |
|  |   |   |   | 2 | 2. CITY WATER<br>DRAWING CU                                                                                                                                                                                        | LINE TO WA                                                                                                                                                     |
|  |   |   |   | ; | 3. SOFT WATER<br>DRAWING FO                                                                                                                                                                                        |                                                                                                                                                                |
|  |   |   |   |   | 4. REFER TO MF                                                                                                                                                                                                     | 2101 FOR PI                                                                                                                                                    |
|  |   |   |   | ! | 5. 6" PCW TO W<br>CONTINUATIO                                                                                                                                                                                      |                                                                                                                                                                |
|  |   |   |   |   | 6. 2" IWS FROM<br>CONTINUATIO                                                                                                                                                                                      |                                                                                                                                                                |
|  |   |   |   |   |                                                                                                                                                                                                                    |                                                                                                                                                                |

REFER TO PL702 FOR F
 REFER TO MP101 FOR

| ice of<br>truction<br>acilities    | Drawing Title PLUMBING WATER RISER DIAGRAM | Phase<br>100% CONSTRUCTION DOCUMENTS | Project Title<br>SIOUX FALLS BOILER PL           |                       |
|------------------------------------|--------------------------------------------|--------------------------------------|--------------------------------------------------|-----------------------|
| gement                             | Approved: Project Director                 |                                      | Location<br>VAMC-Sioux Falls: 2501 W 22nd St, Si |                       |
| S. Department<br>Veterans<br>fairs |                                            | FULLY SPRINKLERED                    |                                                  | Checked<br>S. FISCHBA |
|                                    | 7                                          | 8                                    | 9                                                |                       |

| S, SYMBOLS, AND ABB                                                                                                                                                                                                                                                                    | BREVIATIONS SEE                                                                                                                                                                   |   |
|----------------------------------------------------------------------------------------------------------------------------------------------------------------------------------------------------------------------------------------------------------------------------------------|-----------------------------------------------------------------------------------------------------------------------------------------------------------------------------------|---|
| CTION SIZES, REFER                                                                                                                                                                                                                                                                     | TO PLUMBING                                                                                                                                                                       |   |
| ON PL600.<br>UIRE ACCESS, SUCH A<br>IG, SERVICING, MAINT<br>BE EASILY AND SAFE<br>AT FLOOR LEVEL, OR<br>RMS, WITHOUT THE U<br>OF THESE ITEMS INC<br>TYPES OF VALVES, FI<br>ITTERS, CONTROL DE<br>LATION WORK, REFE<br>JIREMENT AND CONTR<br>SOLUTION. FAILURE O<br>SOLVE, OR POINT OUT | TENANCE, AND<br>LY ACCESSIBLE BY<br>STANDING ON<br>SE OF PORTABLE<br>LUDE, BUT ARE<br>LTERS AND<br>VICES. PRIOR TO<br>R CONFLICTS<br>RACT DOCUMENTS<br>F THE<br>T ANY ISSUES WILL | A |
| RACTOR CORRECTING<br>R TIME TO THE GOVER                                                                                                                                                                                                                                               | G AT NO                                                                                                                                                                           |   |
| REFER TO CIVIL DRAY<br>WATER TOWER. REF<br>PIPE CONTINUATION<br>D BUILDING 11. REFEF<br>CONTINUATION.<br>R PIPE CONTINUATION<br>ANKS. REFER TO PL10<br>TANKS. REFER TO PL                                                                                                              | ER TO CIVIL<br>R TO PL201<br>J.<br>D1 FOR                                                                                                                                         | В |
|                                                                                                                                                                                                                                                                                        |                                                                                                                                                                                   |   |
| R IWS PIPE CONTINUA                                                                                                                                                                                                                                                                    |                                                                                                                                                                                   | С |
|                                                                                                                                                                                                                                                                                        |                                                                                                                                                                                   | D |
|                                                                                                                                                                                                                                                                                        |                                                                                                                                                                                   | E |
|                                                                                                                                                                                                                                                                                        |                                                                                                                                                                                   |   |
| × · · · · · · · · · · · · · · · · · · ·                                                                                                                                                                                                                                                | Jan-16-2025                                                                                                                                                                       | F |
| ER PLANT                                                                                                                                                                                                                                                                               | Project Number<br>438-22-900                                                                                                                                                      |   |
|                                                                                                                                                                                                                                                                                        | Building Number<br>12                                                                                                                                                             |   |
| St, Sioux Falls, SD 57105                                                                                                                                                                                                                                                              | Drawing Number                                                                                                                                                                    |   |
| ed Drawn                                                                                                                                                                                                                                                                               | PL701                                                                                                                                                                             |   |
| CHBACH J. YOUNG                                                                                                                                                                                                                                                                        |                                                                                                                                                                                   |   |