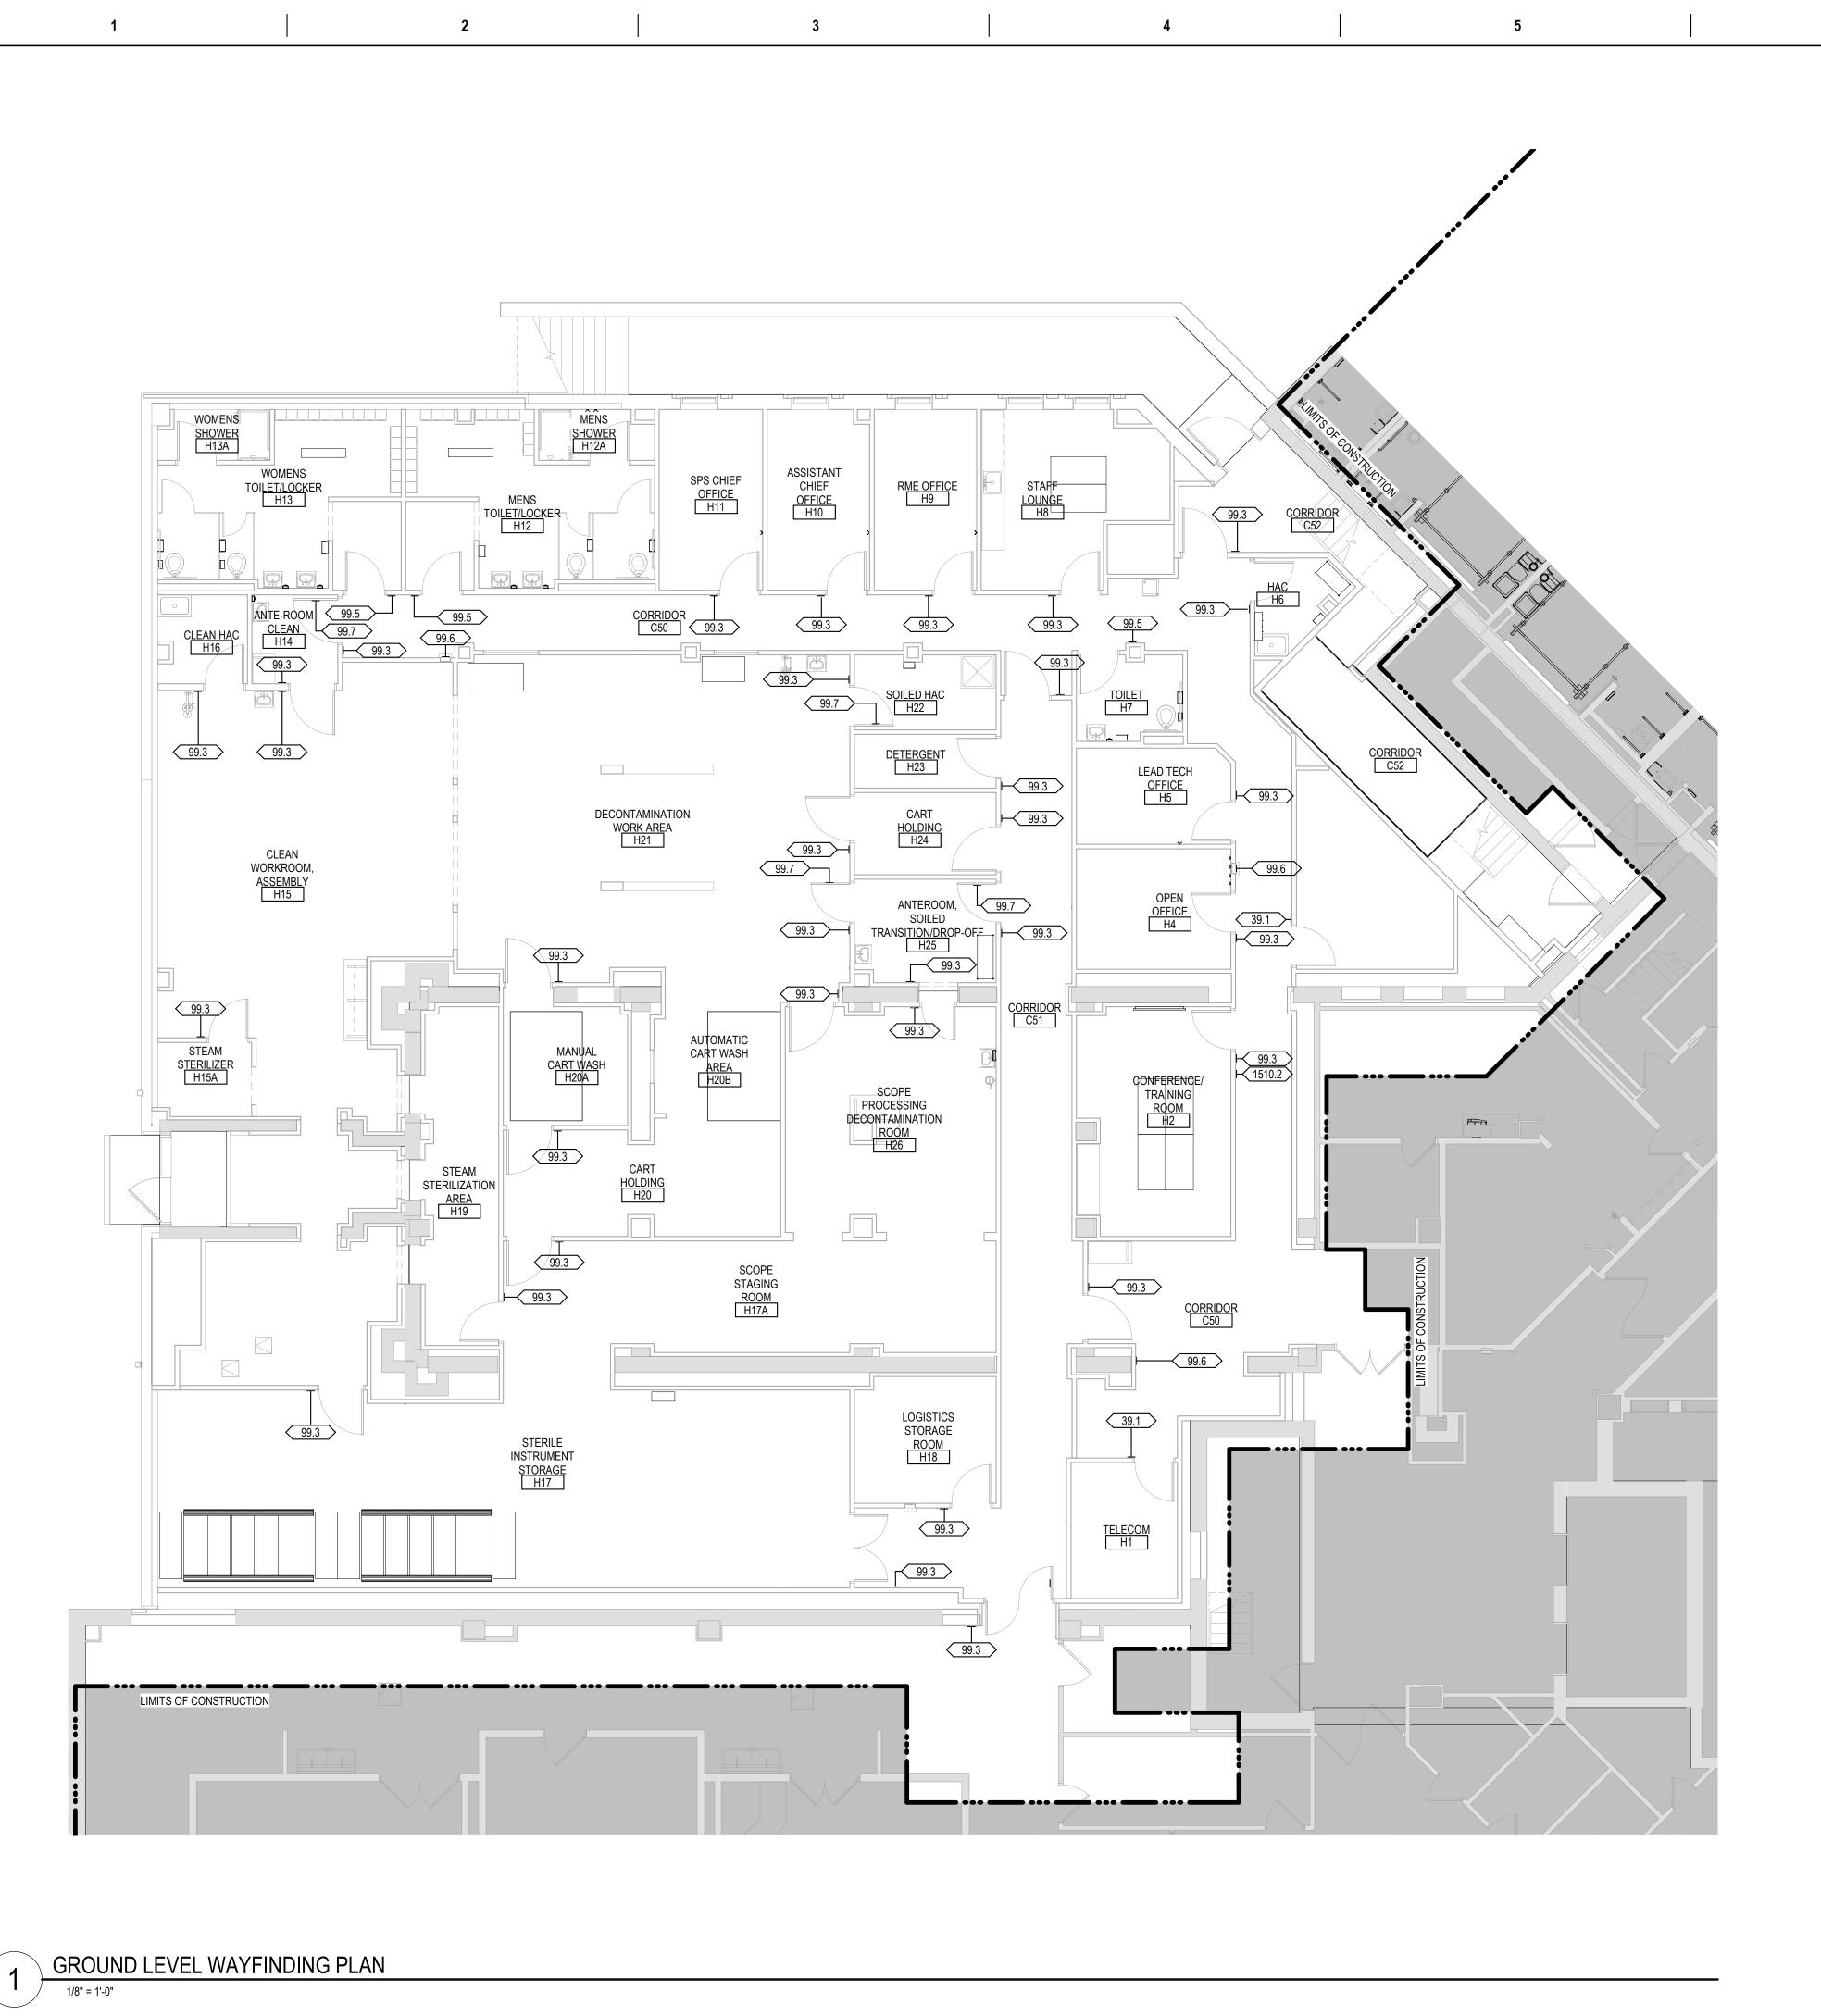

CONSULTANT

Revisions:

VA FORM 08 - 6231

SIGNAGE GENERAL NOTES

1. ALL SIGNAGE IDENTIFYING PERMANENT ROOMS SHALL COMPLY WITH 2010 STANDARD FOR ACCESSIBLE DESIGN.

2. ALL PERMANENT ROOM SIGNAGE TO HAVE TOP SECTION RAISED TEXT AND LOWER SECTION BRAILLE. BRAILLE TO BE GRADE 2.

3. ALL SIGNS TO BE MOUNTED ON LATCH SIDE OF DOOR UNLESS NOTED OTHERWISE. IF NO SPACE EXISTS ON LATCH SIDE MOUNT SIGN TO THE NEAREST ADJACENT

4. SIGNS MUST BE 2" FROM DOOR JAMB WITH 18" CLEAR FLOOR SPACE FROM CENTER OF SIGN.

5. ALL SIGN TEXT AND NUMBERING SUBJECT TO FINAL APPROVAL BY OWNER.

6. ALL SIGNS MOUNTED TO GLASS TO HAVE GLASS BACKER.

7. SIGNS TO BE MOUNTED ACCORDING TO MANUFACTURERS INSTALLATION INSTRUCTIONS AND MATERIALS.

8. SIGN DRAWINGS AND DETAILS ARE FOR REFERENCE ONLY. SIGNAGE TO BE OWNER PROVIDED UNDER SEPARATE CONTRACT.

Drawing Title Project Title Project Number 438-460 GROUND LEVEL WAYFINDING CONSTRUCT NEW SPS BID DOCUMENTS Building Number PLAN Drawing Number Sioux Falls, SD. FULLY SPRINKLERED Drawn Checked VA U.S. Department of Veterans Affairs AW101 MRP 02/14/2025 MJP

| LOCATION                                        | SIGN MESSAGE                         | SIGN TYPE | REMARKS |
|-------------------------------------------------|--------------------------------------|-----------|---------|
|                                                 | DIOUAZADO                            | 00.7      |         |
| OF0                                             | BIOHAZARD                            | 99.7      |         |
| C50                                             | STERILE PROCESSING SERVICES          | 99.3      |         |
| C50                                             | FIRE EQUIPMENT                       | 99.6      |         |
| C50                                             | FIRE EQUIPMENT                       | 99.6      |         |
| C50                                             | FIRE EQUIPMENT                       | 99.6      |         |
| C51                                             | STERILE PROCESSING SERVICES          | 99.3      |         |
| C51                                             | CORRIDOR                             | 99.3      |         |
| C51                                             | STERILE PROCESSING SERVICES          | 99.3      |         |
| H1                                              | N/A                                  | 39.1      |         |
| H2                                              | CONFERENCE/ TRAINING ROOM            | 99.3      |         |
| H2                                              | SCHEDULE                             | 1510.2    |         |
| H3                                              | N/A                                  | 39.1      |         |
| H4                                              | OPEN OFFICE                          | 99.3      |         |
| H5                                              | LEAD TECH OFFICE                     | 99.3      |         |
| H6                                              | HAC                                  | 99.3      |         |
| H7                                              | TOILET                               | 99.5      |         |
| H8                                              | STAFF LOUNGE                         | 99.3      |         |
| H8                                              | STAFF LOUNGE                         | 99.3      |         |
| H9                                              | RME OFFICE                           | 99.3      |         |
| H10                                             | ASSISTANT CHIEF OFFICE               | 99.3      |         |
| <del>-</del> 111                                | SPS CHIEF OFFICE                     | 99.3      |         |
| <del>-</del> 112                                | MENS TOILET/LOCKER                   | 99.5      |         |
| H13                                             | WOMEN'S TOILET/LOCKER                | 99.5      |         |
| H14                                             | ANTE-ROOM CLEAN                      | 99.3      |         |
| H14                                             | ANTEROOM, CLEAN                      | 99.3      |         |
| H14                                             | ANTE-ROOM CLEAN                      | 99.3      |         |
| H14                                             | ANTEROOM, CLEAN                      | 99.7      |         |
| H15                                             | CLEAN WORKROOM, ASSEMBLY             | 99.3      |         |
| H15A                                            | STEAM STERILIZER                     | 99.3      |         |
| H16                                             | CLEAN HAC                            | 99.3      |         |
| H17                                             | STERILE INSTRUMENT STORAGE           | 99.3      |         |
| H18                                             | LOGISTICS STORAGE ROOM               | 99.3      |         |
| H19                                             | STEAM STERILIZATION AREA             | 99.3      |         |
| H20                                             | CART HOLDING                         | 99.3      |         |
| H20A                                            | CART WASH                            | 99.3      |         |
| H20A                                            | MANUAL CART WASH                     | 99.3      |         |
| H22                                             | SOLIED HAC                           | 99.3      |         |
| H22                                             | BIOHAZARD                            | 99.7      |         |
| H23                                             | DETERGENT                            | 99.7      |         |
| n23<br>H24                                      | CART HOLDING                         | 99.3      |         |
| п <u>24                                    </u> | CART HOLDING  CART HOLDING           | 99.3      |         |
|                                                 |                                      | 99.3      |         |
| H25                                             | ANTEROOM, SOILED TRANSITION/DROP-OFF |           |         |
| H25                                             | ANTEROOM, SOLIED TRANSITION/DROP OFF | 99.3      |         |
| H25                                             | ANTEROOM, SOILED TRANSITION/DROP-OFF | 99.3      |         |
| H25                                             | ANTEROOM, SOILED TRANSITION/DROP-OFF | 99.3      |         |
| H25                                             | BIOHAZARD                            | 99.7      |         |

SCOPE PROCESSING DECONTAMINATION ROOM 99.3

SIGN MESSAGE SCHEDULE