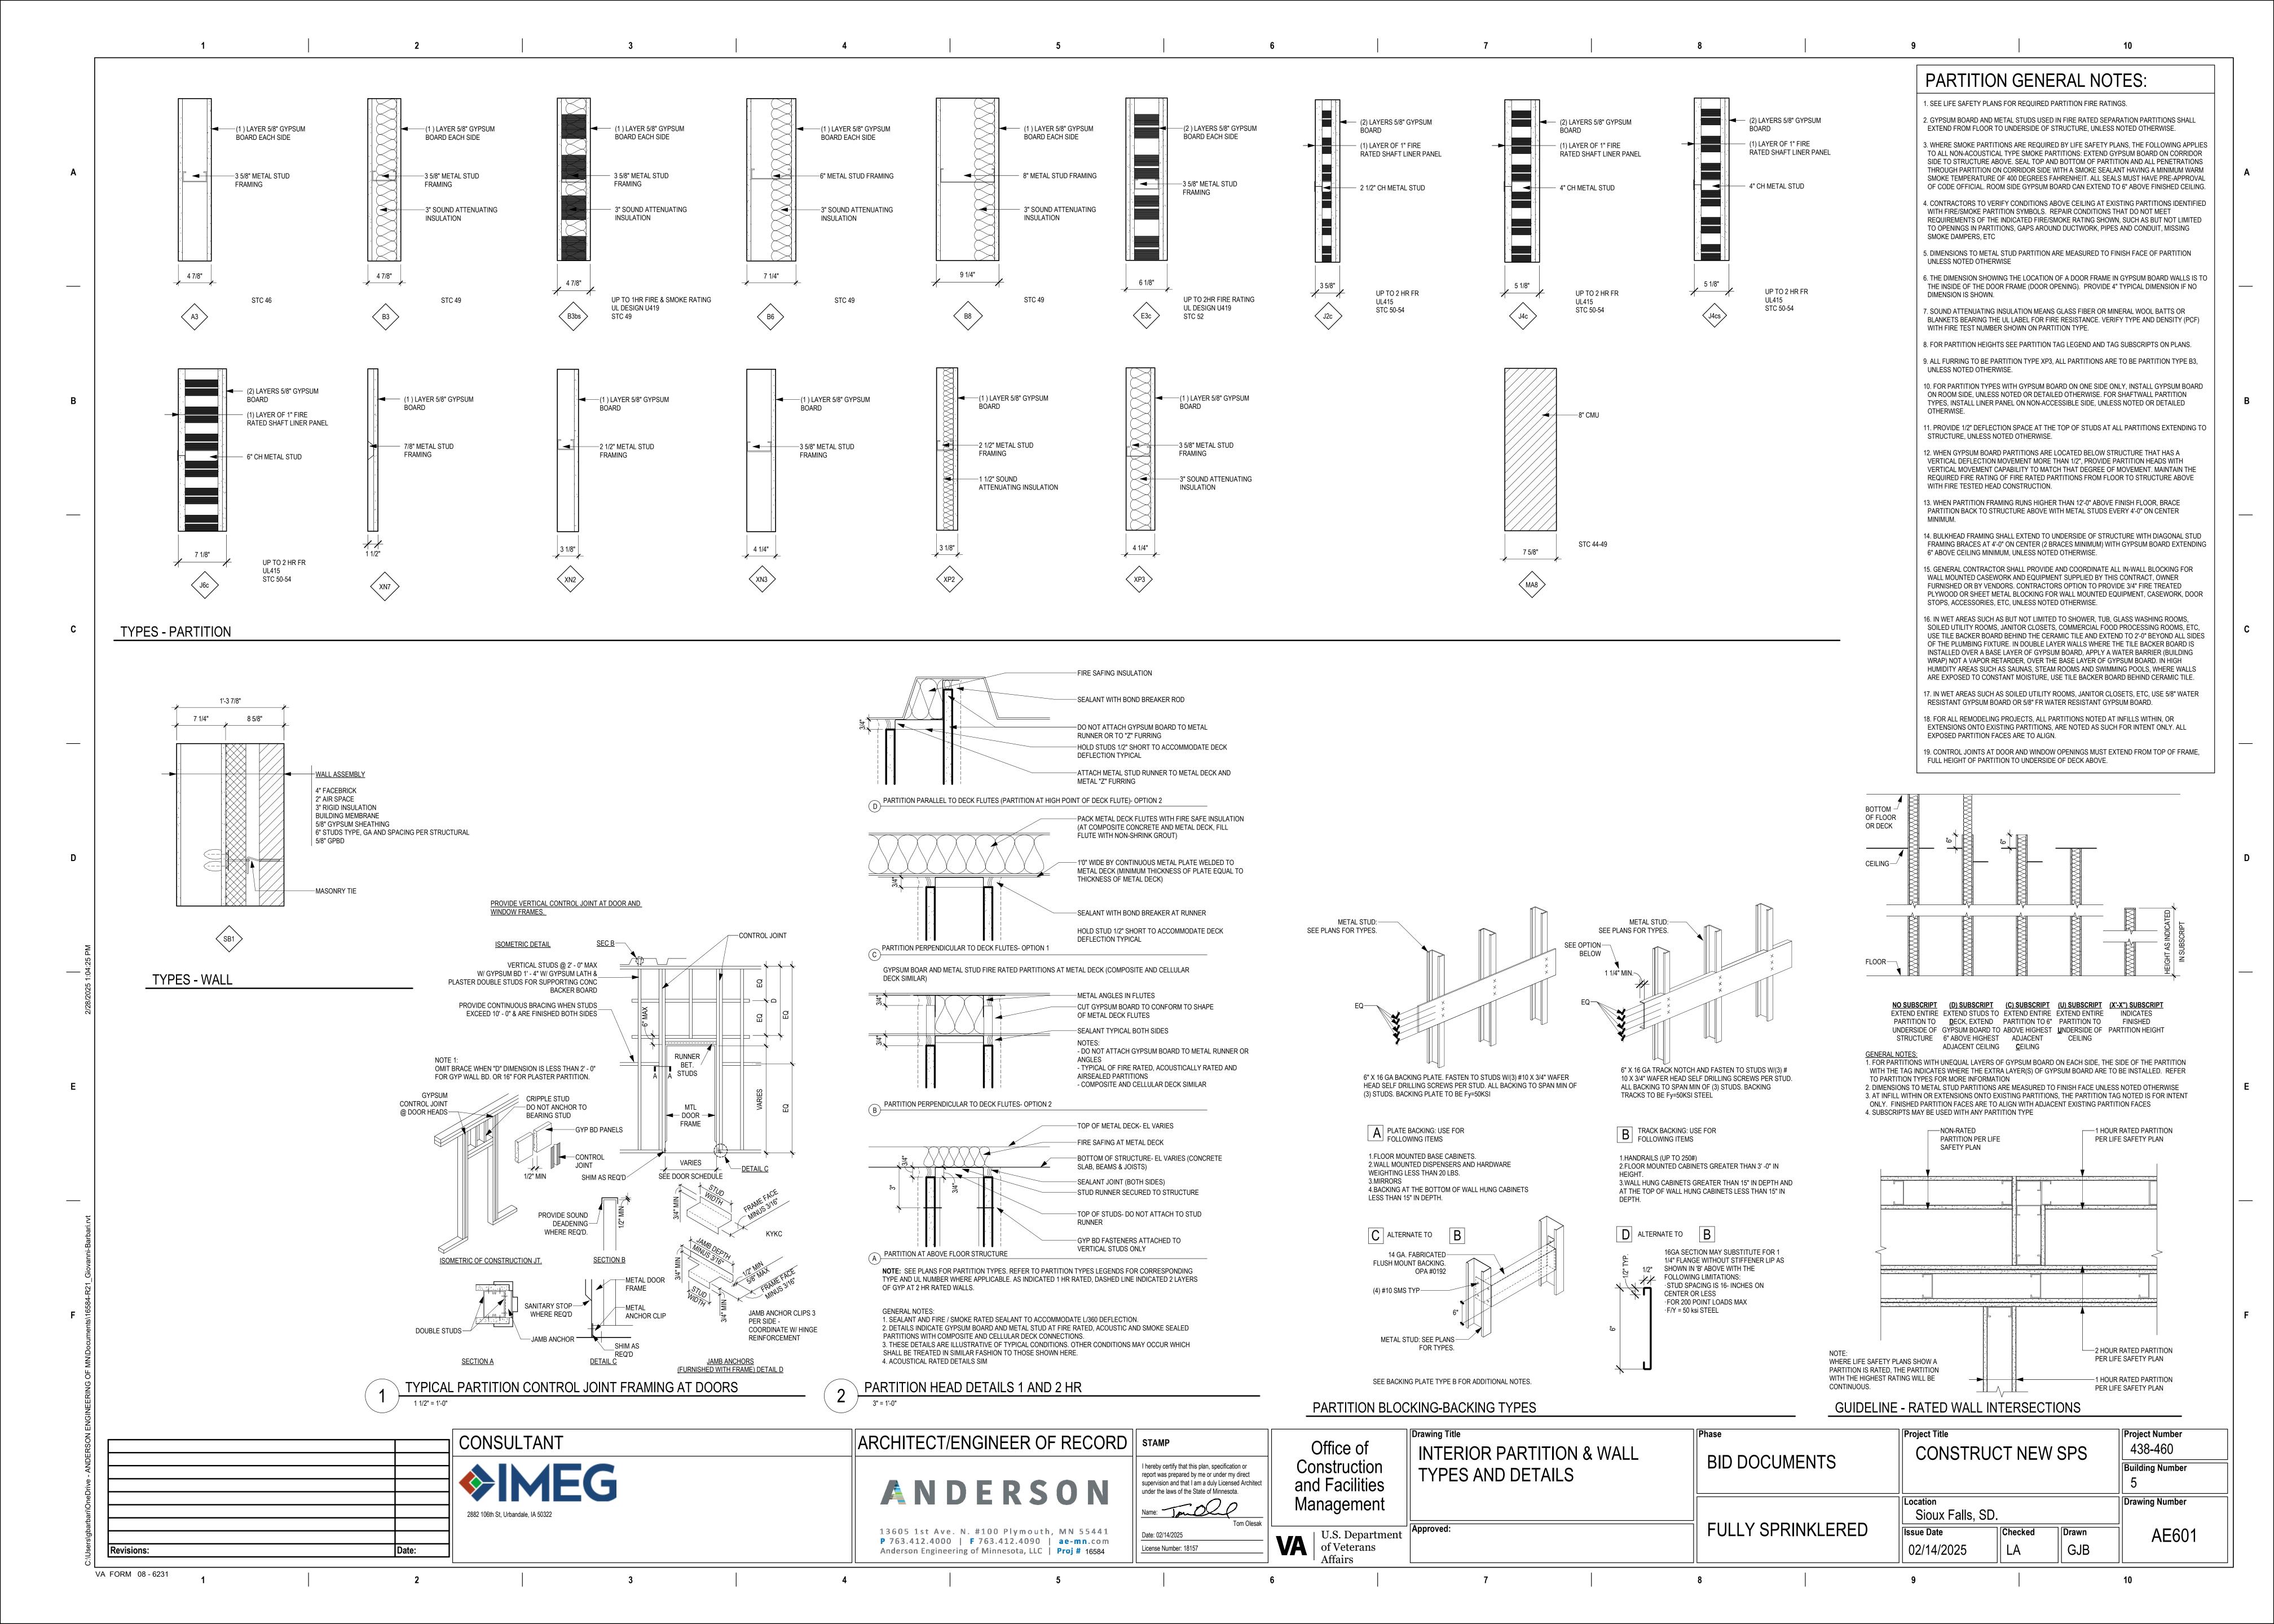

Drawing Title Project Title Project Number CONSULTANT ARCHITECT/ENGINEER OF RECORD | STAMP Office of 438-460 MOUNTING HEIGHTS CONSTRUCT NEW SPS BID DOCUMENTS Construction I hereby certify that this plan, specification or report was prepared by me or under my direct supervision and that I am a duly Licensed Architect under the laws of the State of Minnesota. Building Number and Facilities ANDERSON Drawing Number Name: Janoco Management Sioux Falls, SD. FULLY SPRINKLERED Checked Drawn 13605 1st Ave. N. #100 Plymouth, MN 55441 P 763.412.4000 | F 763.412.4090 | ae-mn.com AE640 VA U.S. Department of Veterans Affairs Date: 02/14/2025 02/14/2025 GJB License Number: 18157 Revisions: Anderson Engineering of Minnesota, LLC | Proj # 16584 VA FORM 08 - 6231





ROOM FINISH LEGEND &
ABBREVIATION