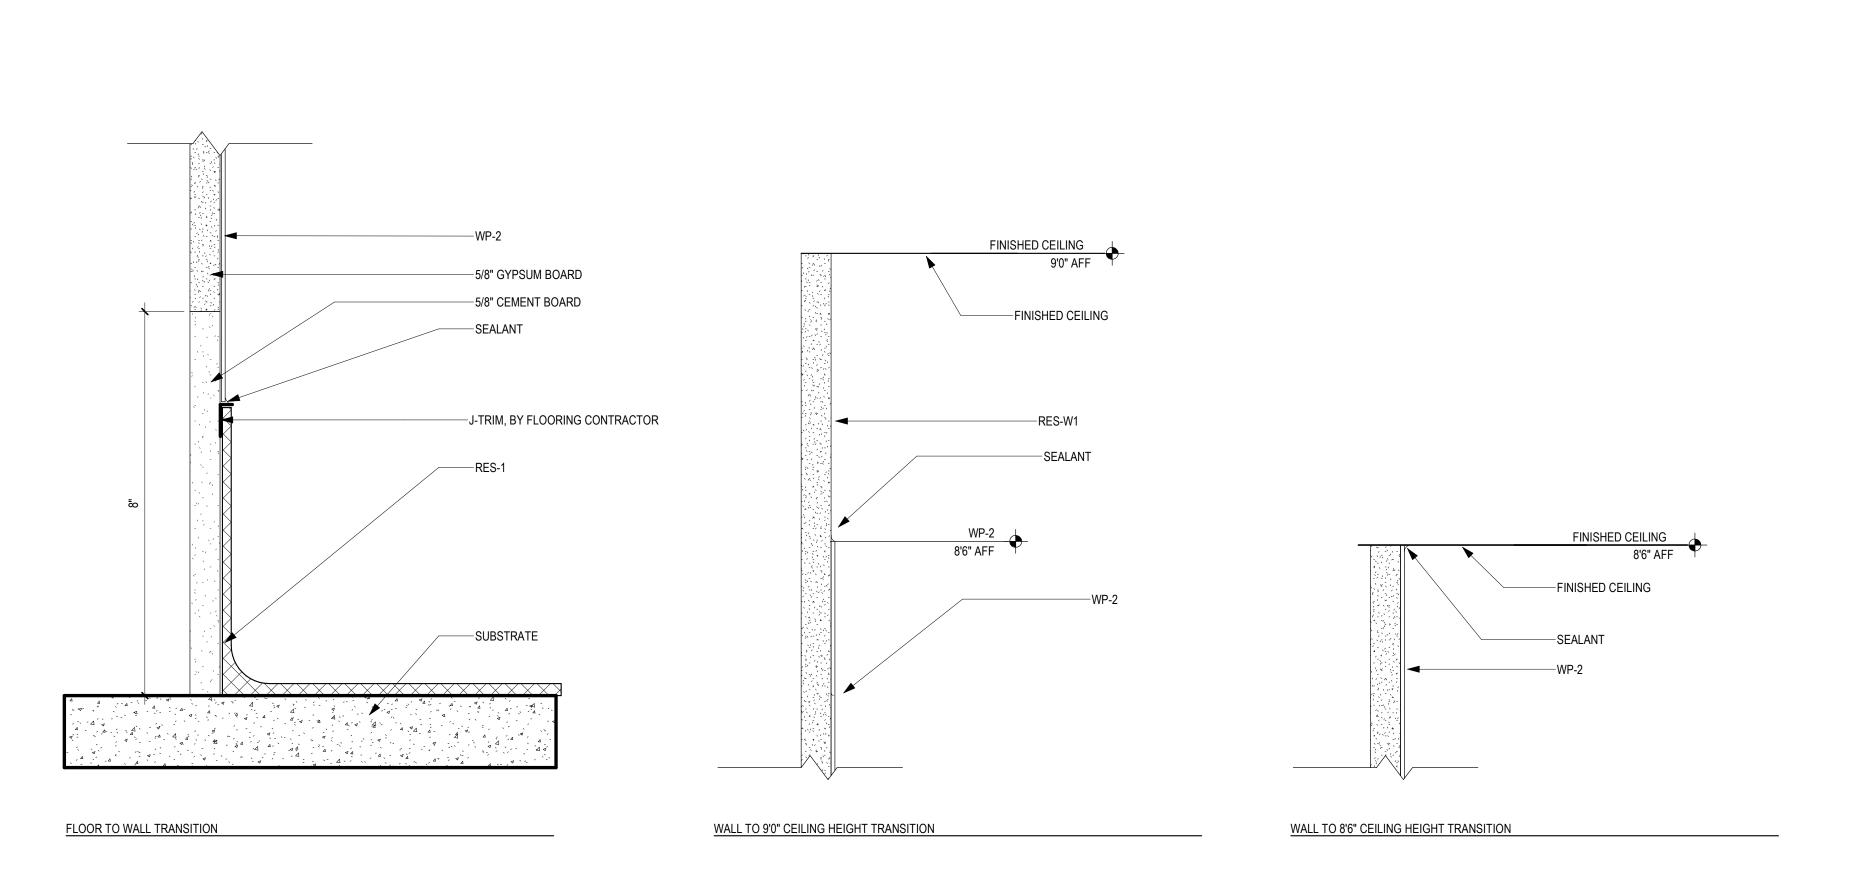

DIRECTION

MATERIAL INSTALL

MATERIAL

WALL PROTECTION LEGEND

WP-1: 48" ABOVE
BASE FINSH (1/4"
OVERLAP)
WP-2 FULL SHEET:
SEE 3 / AF600
FOR HEIGHT &
TRANSITION DETAILS

CRASH RAIL

HANDRAIL

NOTE: NOT ALL SYMBOLS MAY BE USED ON EACH PLAN

NOTE: WP-2 TO BE APPLIED AS FULL SHEET (96"). INSTALL ABOVE BASE TO 8'6" WITH RES-W1 ABOVE AT 9'0" CEILING HEIGHT. INSTALL ABOVE BASE TO CEILING AT 8'6" CEILING

HEIGHT. SEE 3/AF600 FOR TRANSITION DETAILS.