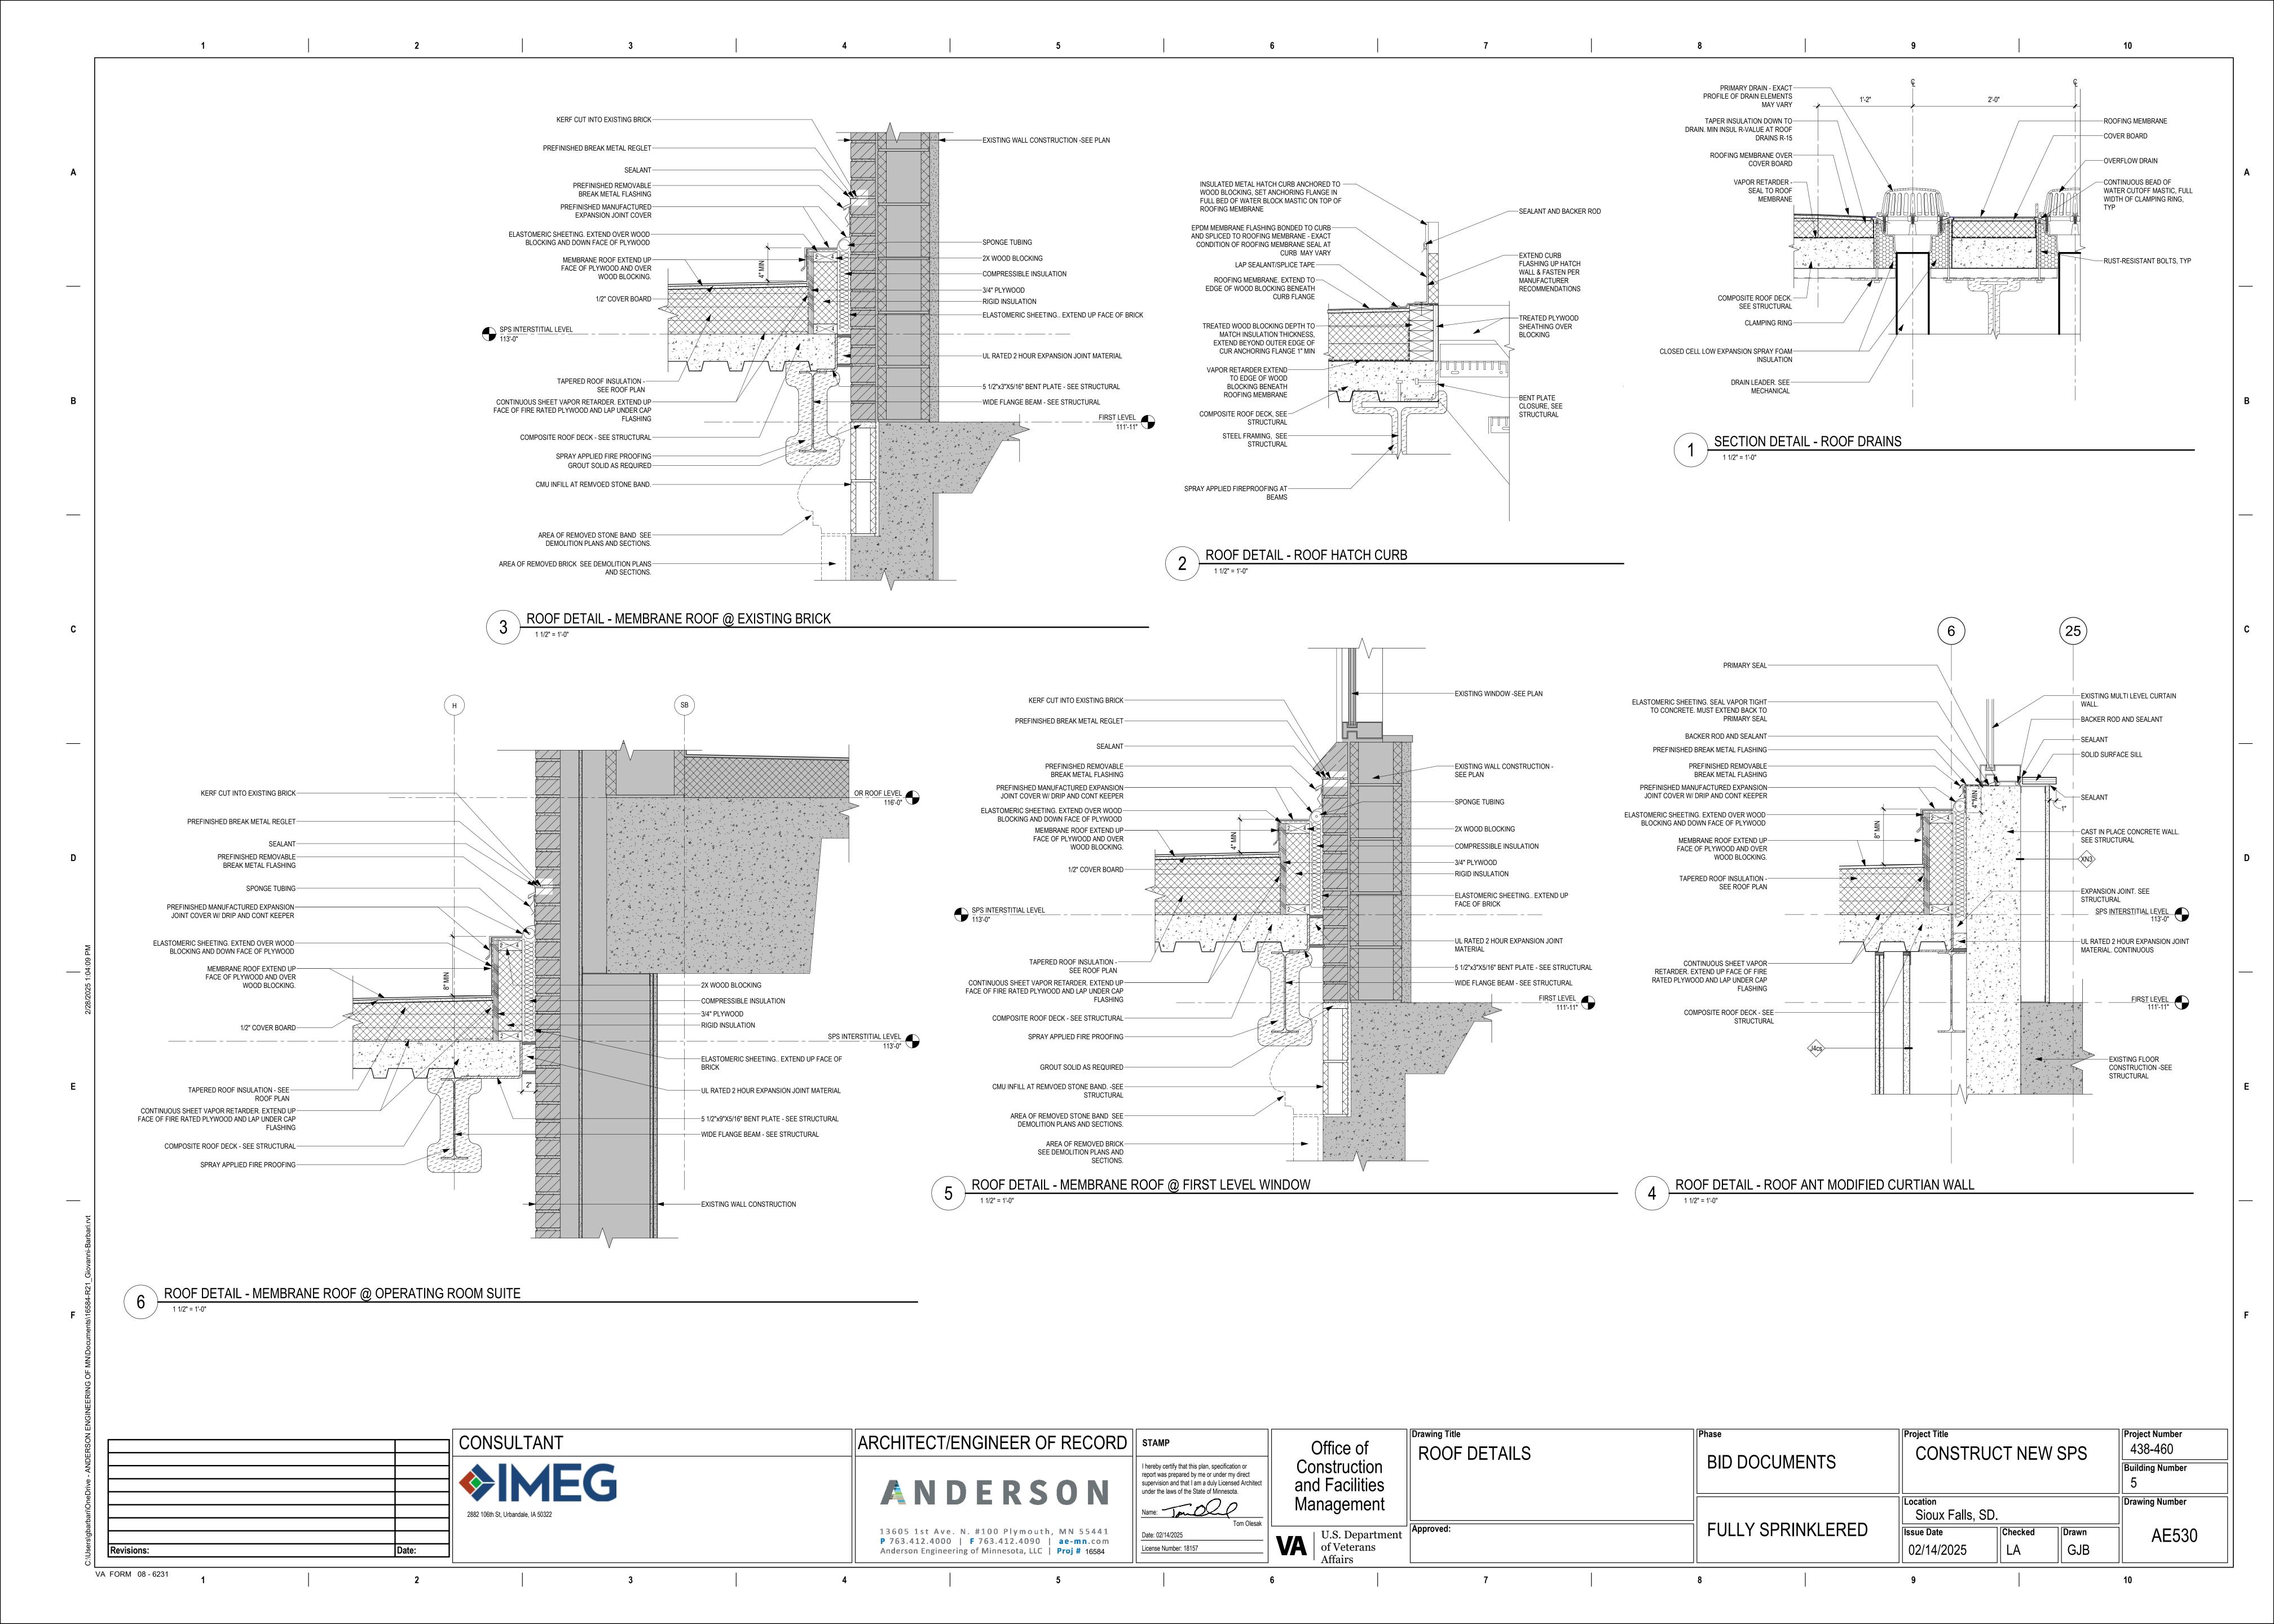

Drawing Title Project Title Project Number CONSULTANT ARCHITECT/ENGINEER OF RECORD | STAMP Office of 438-460 MOUNTING HEIGHTS CONSTRUCT NEW SPS BID DOCUMENTS Construction I hereby certify that this plan, specification or report was prepared by me or under my direct supervision and that I am a duly Licensed Architect under the laws of the State of Minnesota. Building Number and Facilities ANDERSON Drawing Number Name: Janoco Management Sioux Falls, SD. FULLY SPRINKLERED Checked Drawn 13605 1st Ave. N. #100 Plymouth, MN 55441 P 763.412.4000 | F 763.412.4090 | ae-mn.com AE640 VA U.S. Department of Veterans Affairs Date: 02/14/2025 02/14/2025 GJB License Number: 18157 Revisions: Anderson Engineering of Minnesota, LLC | Proj # 16584 VA FORM 08 - 6231





ROOM FINISH L