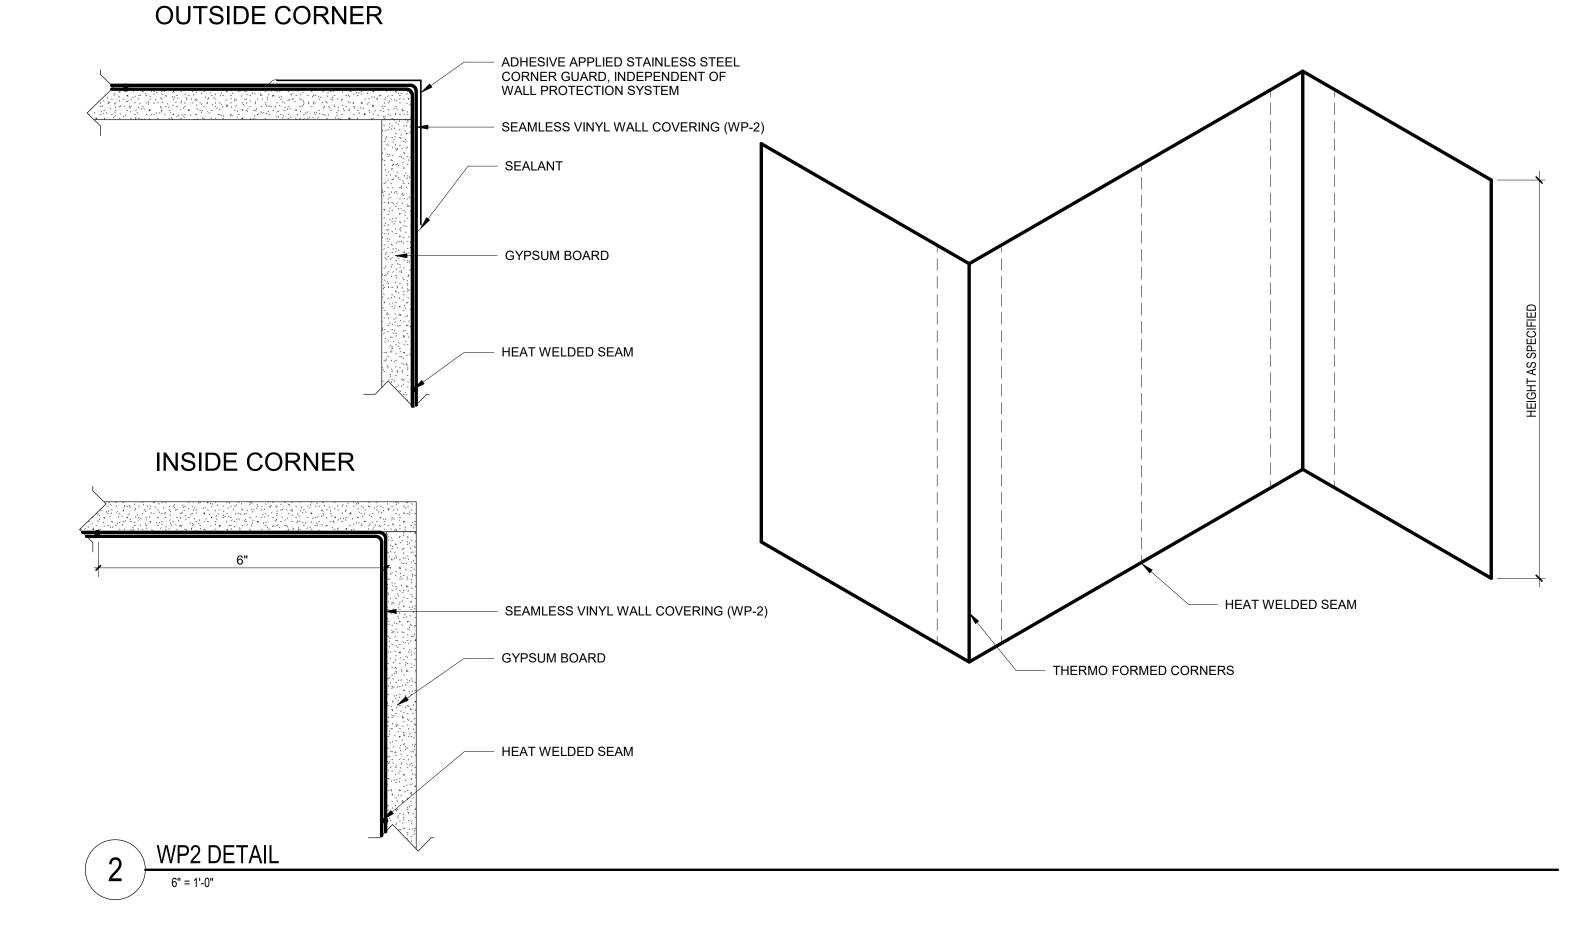

DIRECTION

MATERIAL INSTALL

MATERIAL

WALL PROTECTION LEGEND

WP-1: 48" ABOVE
BASE FINSH (1/4"
OVERLAP)
WP-2 FULL SHEET:
SEE 3 / AF600
FOR HEIGHT &
TRANSITION DETAILS

CRASH RAIL

HANDRAIL

NOTE: NOT ALL SYMBOLS MAY BE USED ON EACH PLAN

NOTE: WP-2 TO BE APPLIED AS FULL SHEET (96"). INSTALL ABOVE BASE TO 8'6" WITH RES-W1 ABOVE AT 9'0" CEILING HEIGHT. INSTALL ABOVE BASE TO CEILING AT 8'6" CEILING

HEIGHT. SEE 3/AF600 FOR TRANSITION DETAILS.