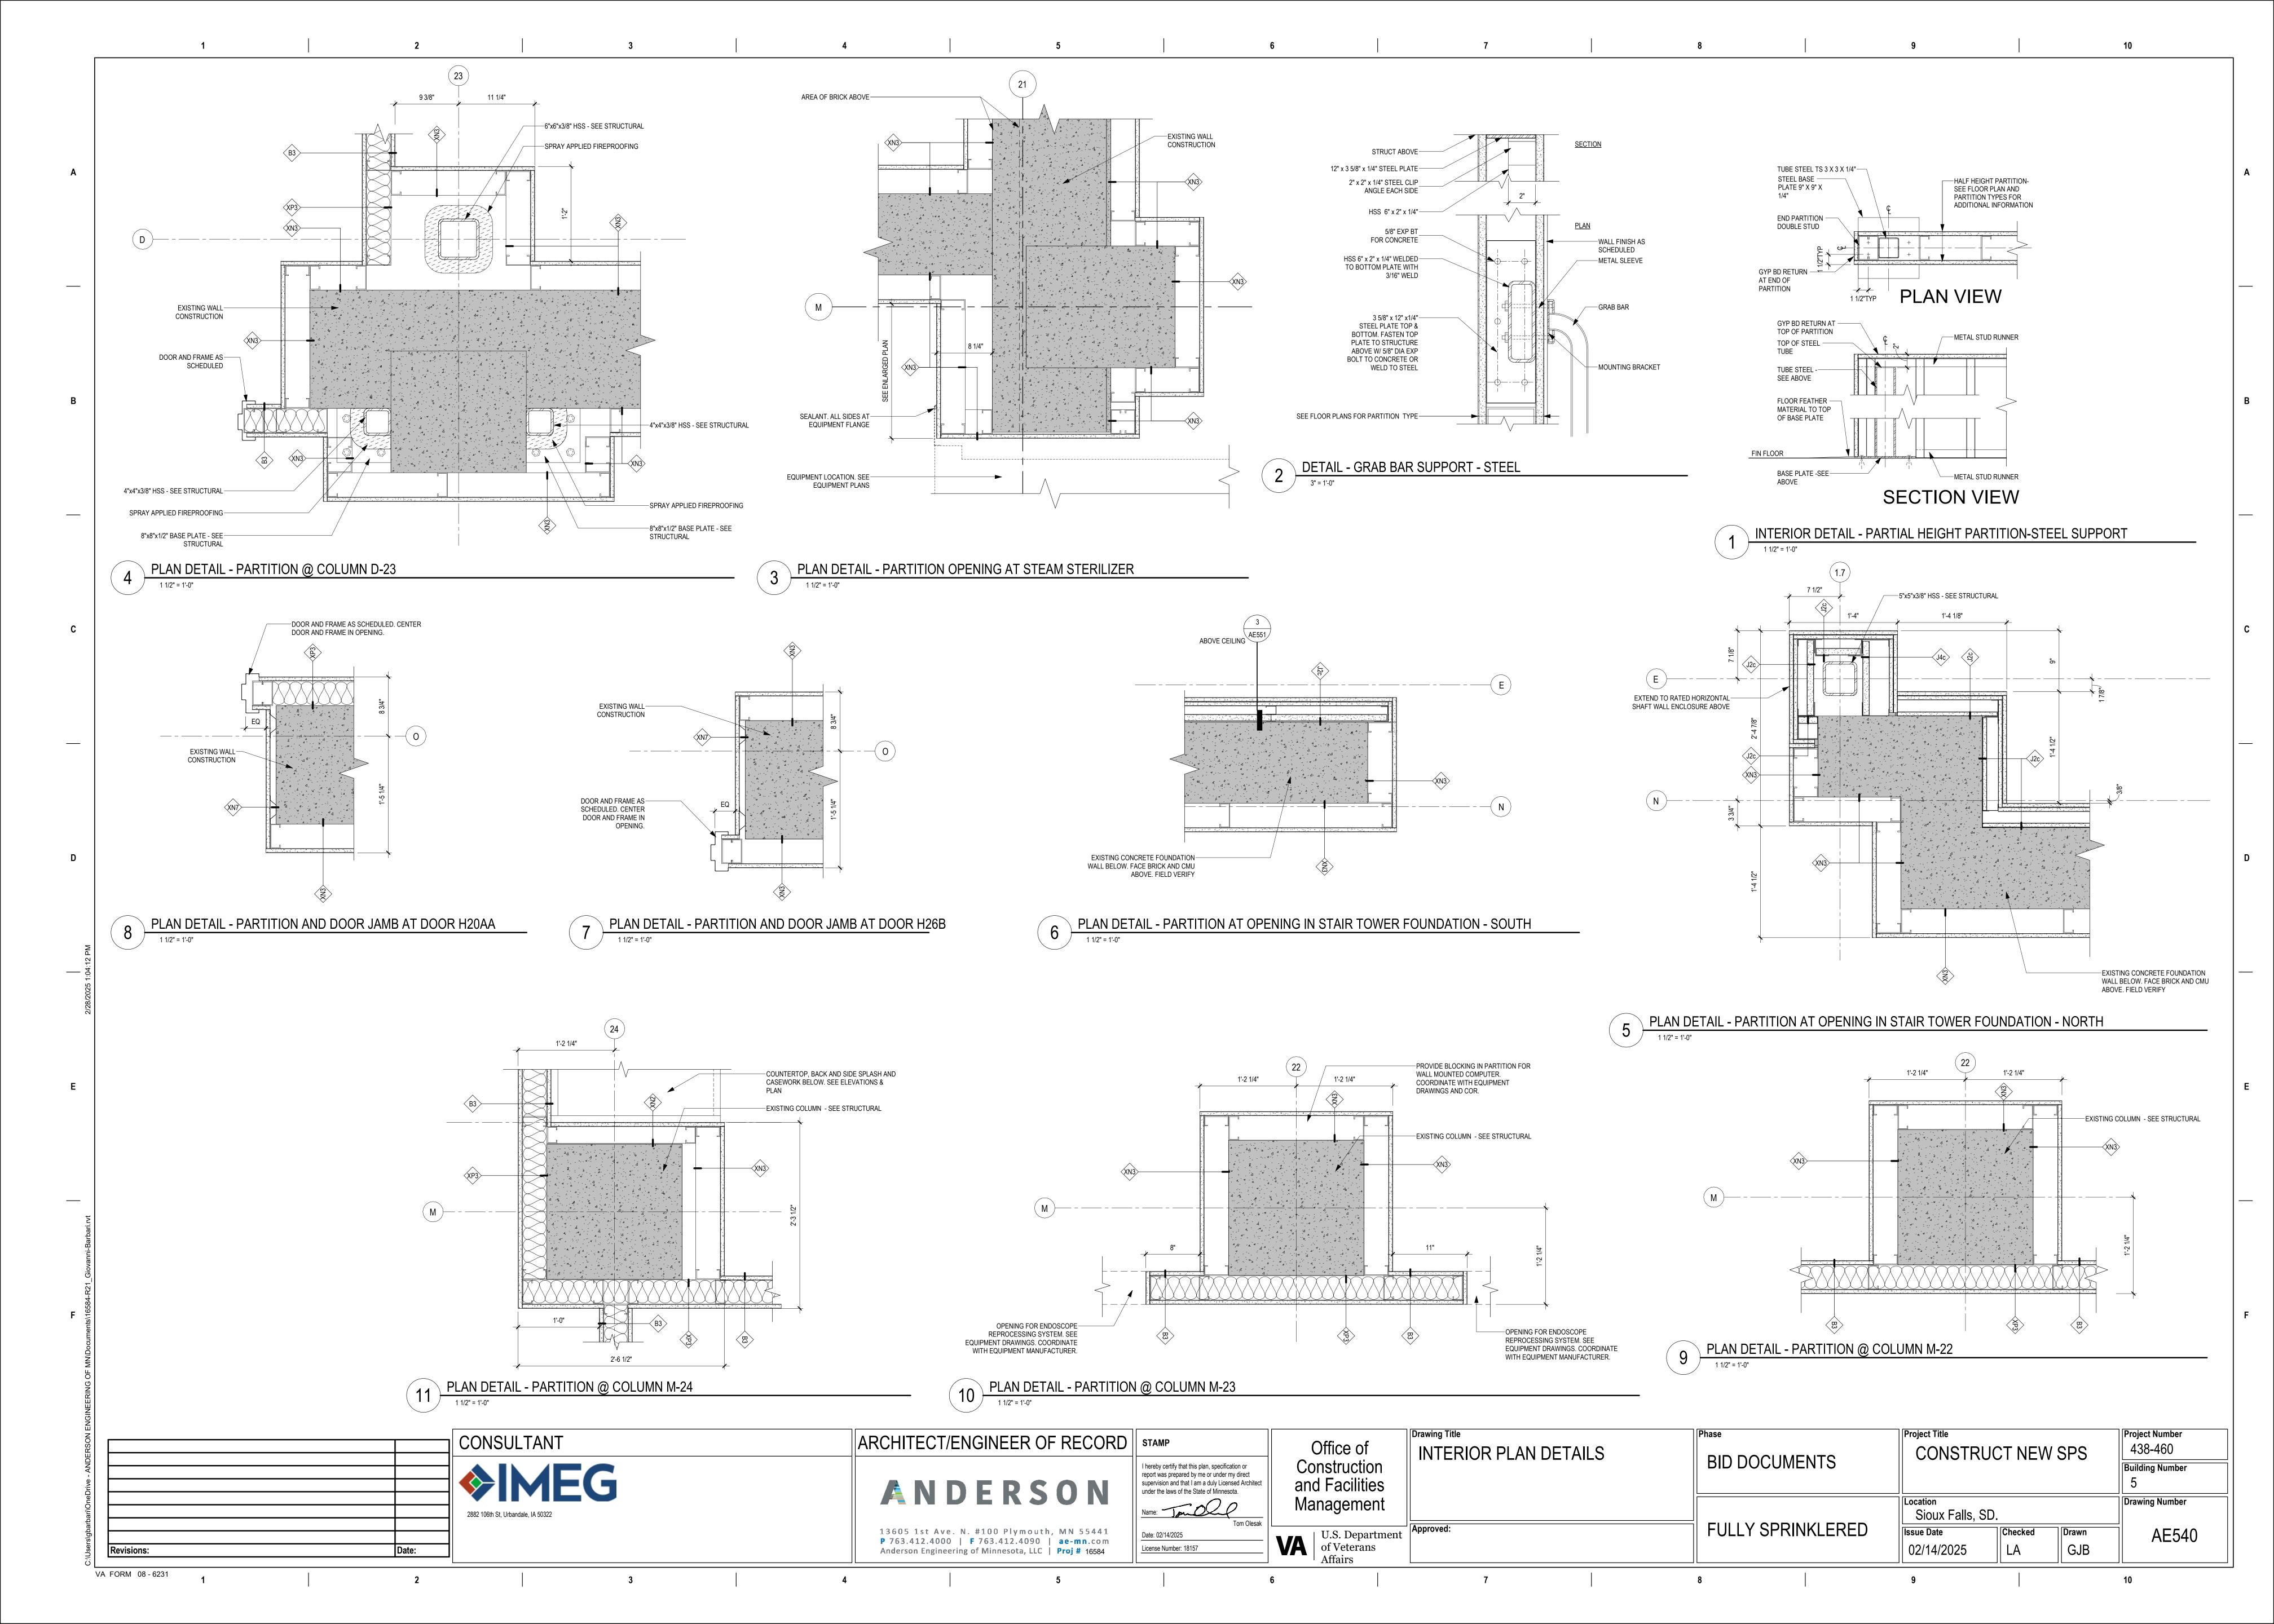

Drawing Title Project Title Project Number CONSULTANT ARCHITECT/ENGINEER OF RECORD | STAMP Office of 438-460 MOUNTING HEIGHTS CONSTRUCT NEW SPS BID DOCUMENTS Construction I hereby certify that this plan, specification or report was prepared by me or under my direct supervision and that I am a duly Licensed Architect under the laws of the State of Minnesota. Building Number and Facilities ANDERSON Drawing Number Name: Janoco Management Sioux Falls, SD. FULLY SPRINKLERED Checked Drawn 13605 1st Ave. N. #100 Plymouth, MN 55441 P 763.412.4000 | F 763.412.4090 | ae-mn.com AE640 VA U.S. Department of Veterans Affairs Date: 02/14/2025 02/14/2025 GJB License Number: 18157 Revisions: Anderson Engineering of Minnesota, LLC | Proj # 16584 VA FORM 08 - 6231





ROOM FINISH LEGEN