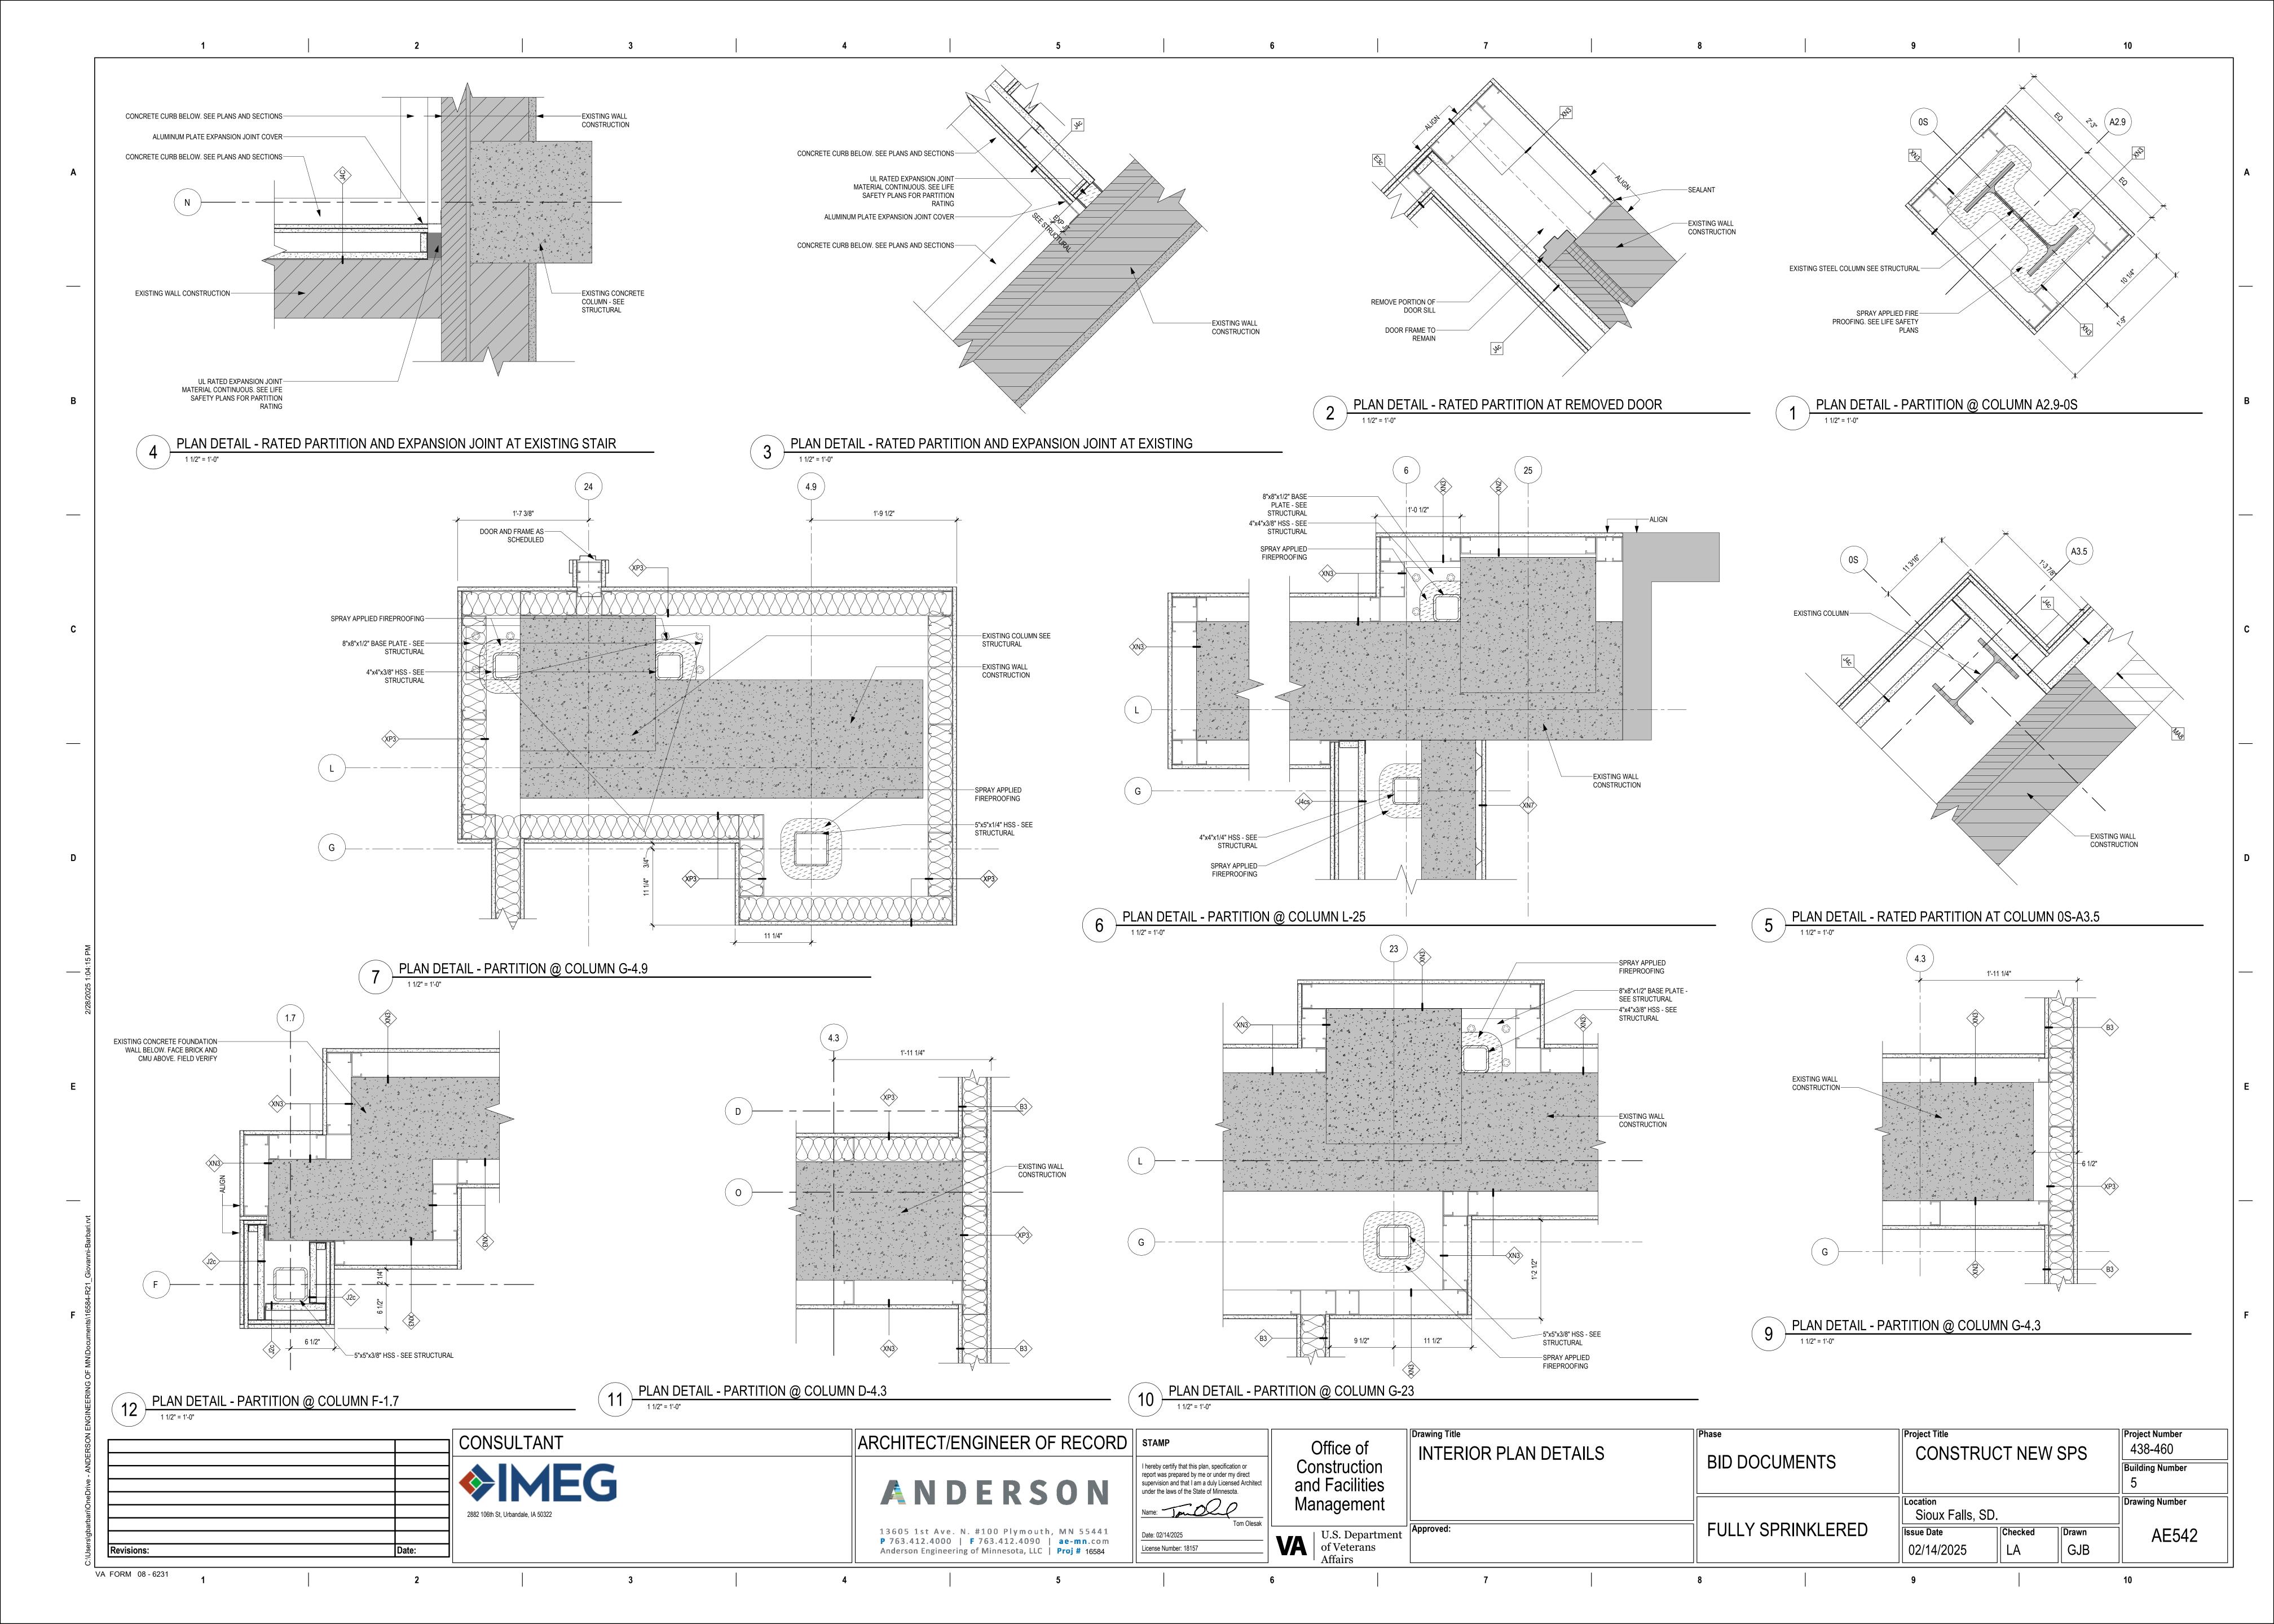

Drawing Title Project Title Project Number CONSULTANT ARCHITECT/ENGINEER OF RECORD | STAMP Office of 438-460 MOUNTING HEIGHTS CONSTRUCT NEW SPS BID DOCUMENTS Construction I hereby certify that this plan, specification or report was prepared by me or under my direct supervision and that I am a duly Licensed Architect under the laws of the State of Minnesota. Building Number and Facilities ANDERSON Drawing Number Name: Janoco Management Sioux Falls, SD. FULLY SPRINKLERED Checked Drawn 13605 1st Ave. N. #100 Plymouth, MN 55441 P 763.412.4000 | F 763.412.4090 | ae-mn.com AE640 VA U.S. Department of Veterans Affairs Date: 02/14/2025 02/14/2025 GJB License Number: 18157 Revisions: Anderson Engineering of Minnesota, LLC | Proj # 16584 VA FORM 08 - 6231





ROOM FINISH LEGEND &