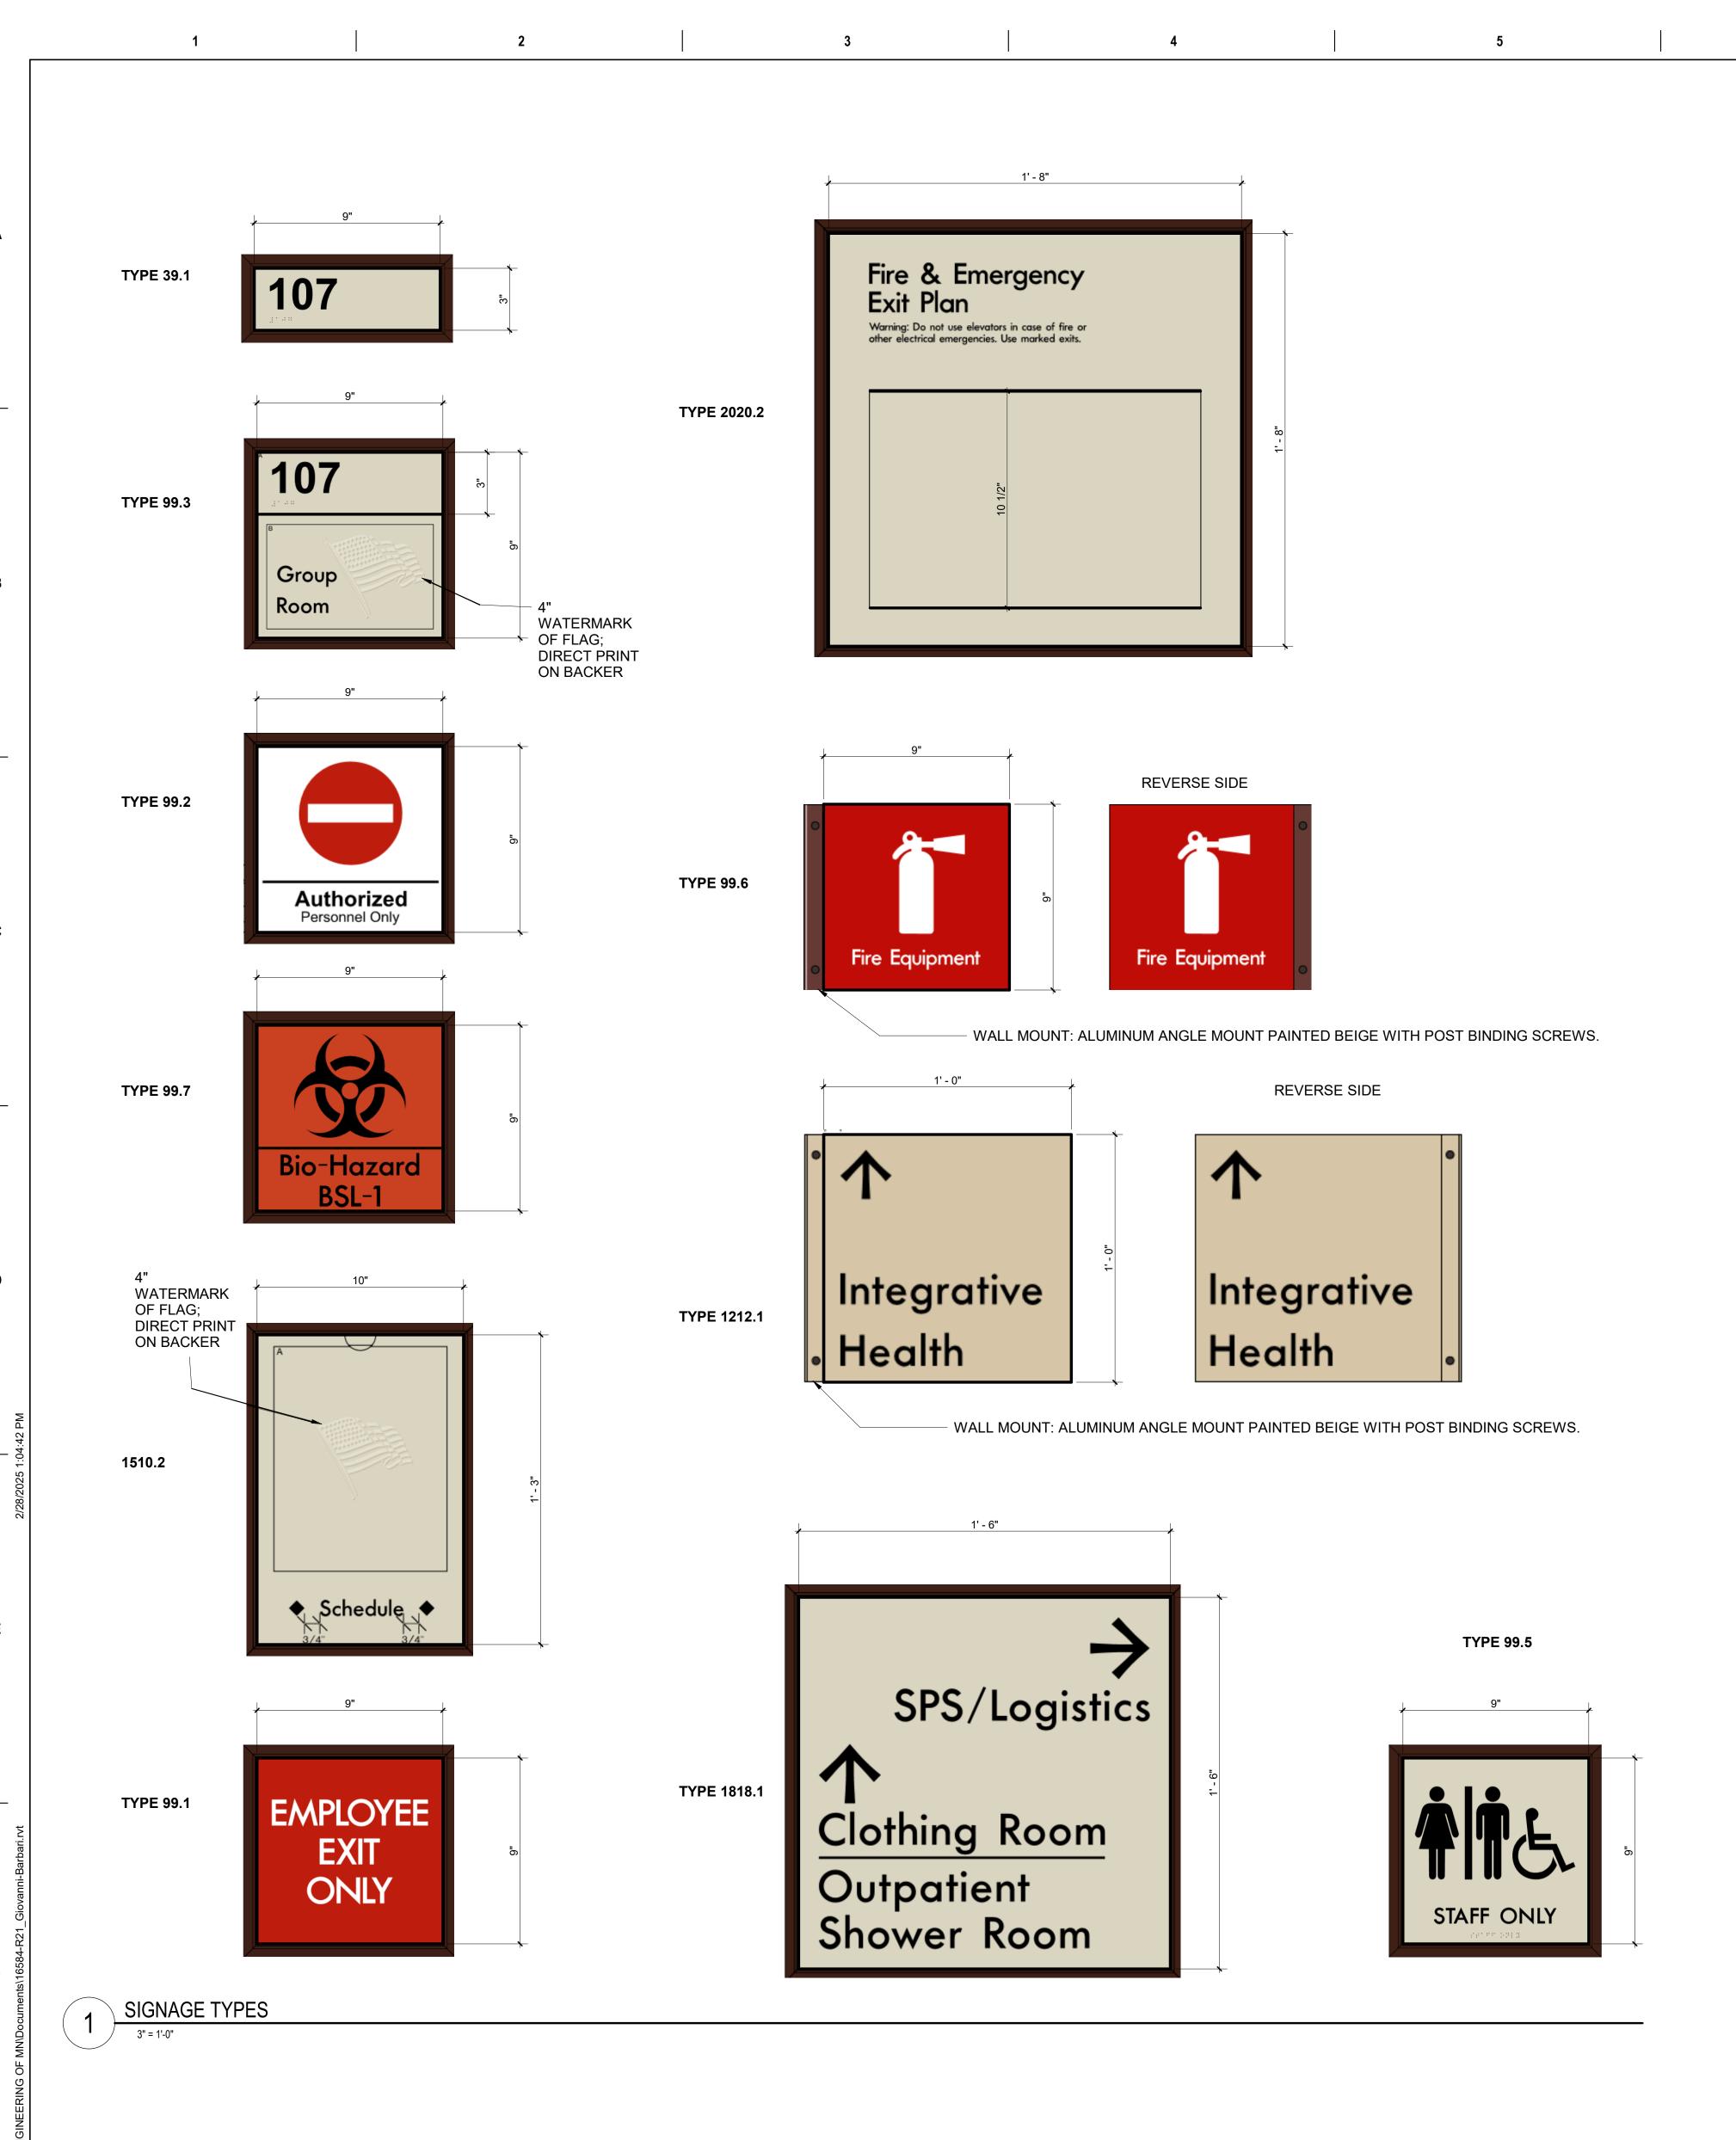

CONSULTANT

Revisions:

VA FORM 08 - 6231

SIGNAGE GENERAL NOTES

1. ALL SIGNAGE IDENTIFYING PERMANENT ROOMS SHALL COMPLY WITH 2010 STANDARD FOR ACCESSIBLE DESIGN.

2. ALL PERMANENT ROOM SIGNAGE TO HAVE TOP SECTION RAISED TEXT AND LOWER SECTION BRAILLE. BRAILLE TO BE GRADE 2.

3. ALL SIGNS TO BE MOUNTED ON LATCH SIDE OF DOOR UNLESS NOTED OTHERWISE. IF NO SPACE EXISTS ON LATCH SIDE MOUNT SIGN TO THE NEAREST ADJACENT

4. SIGNS MUST BE 2" FROM DOOR JAMB WITH 18" CLEAR FLOOR SPACE FROM CENTER OF SIGN.

5. ALL SIGN TEXT AND NUMBERING SUBJECT TO FINAL APPROVAL BY OWNER.

6. ALL SIGNS MOUNTED TO GLASS TO HAVE GLASS BACKER.

7. SIGNS TO BE MOUNTED ACCORDING TO MANUFACTURERS INSTALLATION INSTRUCTIONS AND MATERIALS.

8. SIGN DRAWINGS AND DETAILS ARE FOR REFERENCE ONLY. SIGNAGE TO BE OWNER PROVIDED UNDER SEPARATE CONTRACT.

Drawing Title Project Title Project Number 438-460 GROUND LEVEL WAYFINDING CONSTRUCT NEW SPS BID DOCUMENTS Building Number PLAN Drawing Number Sioux Falls, SD. FULLY SPRINKLERED Drawn Checked VA U.S. Department of Veterans Affairs AW101 MRP 02/14/2025 MJP