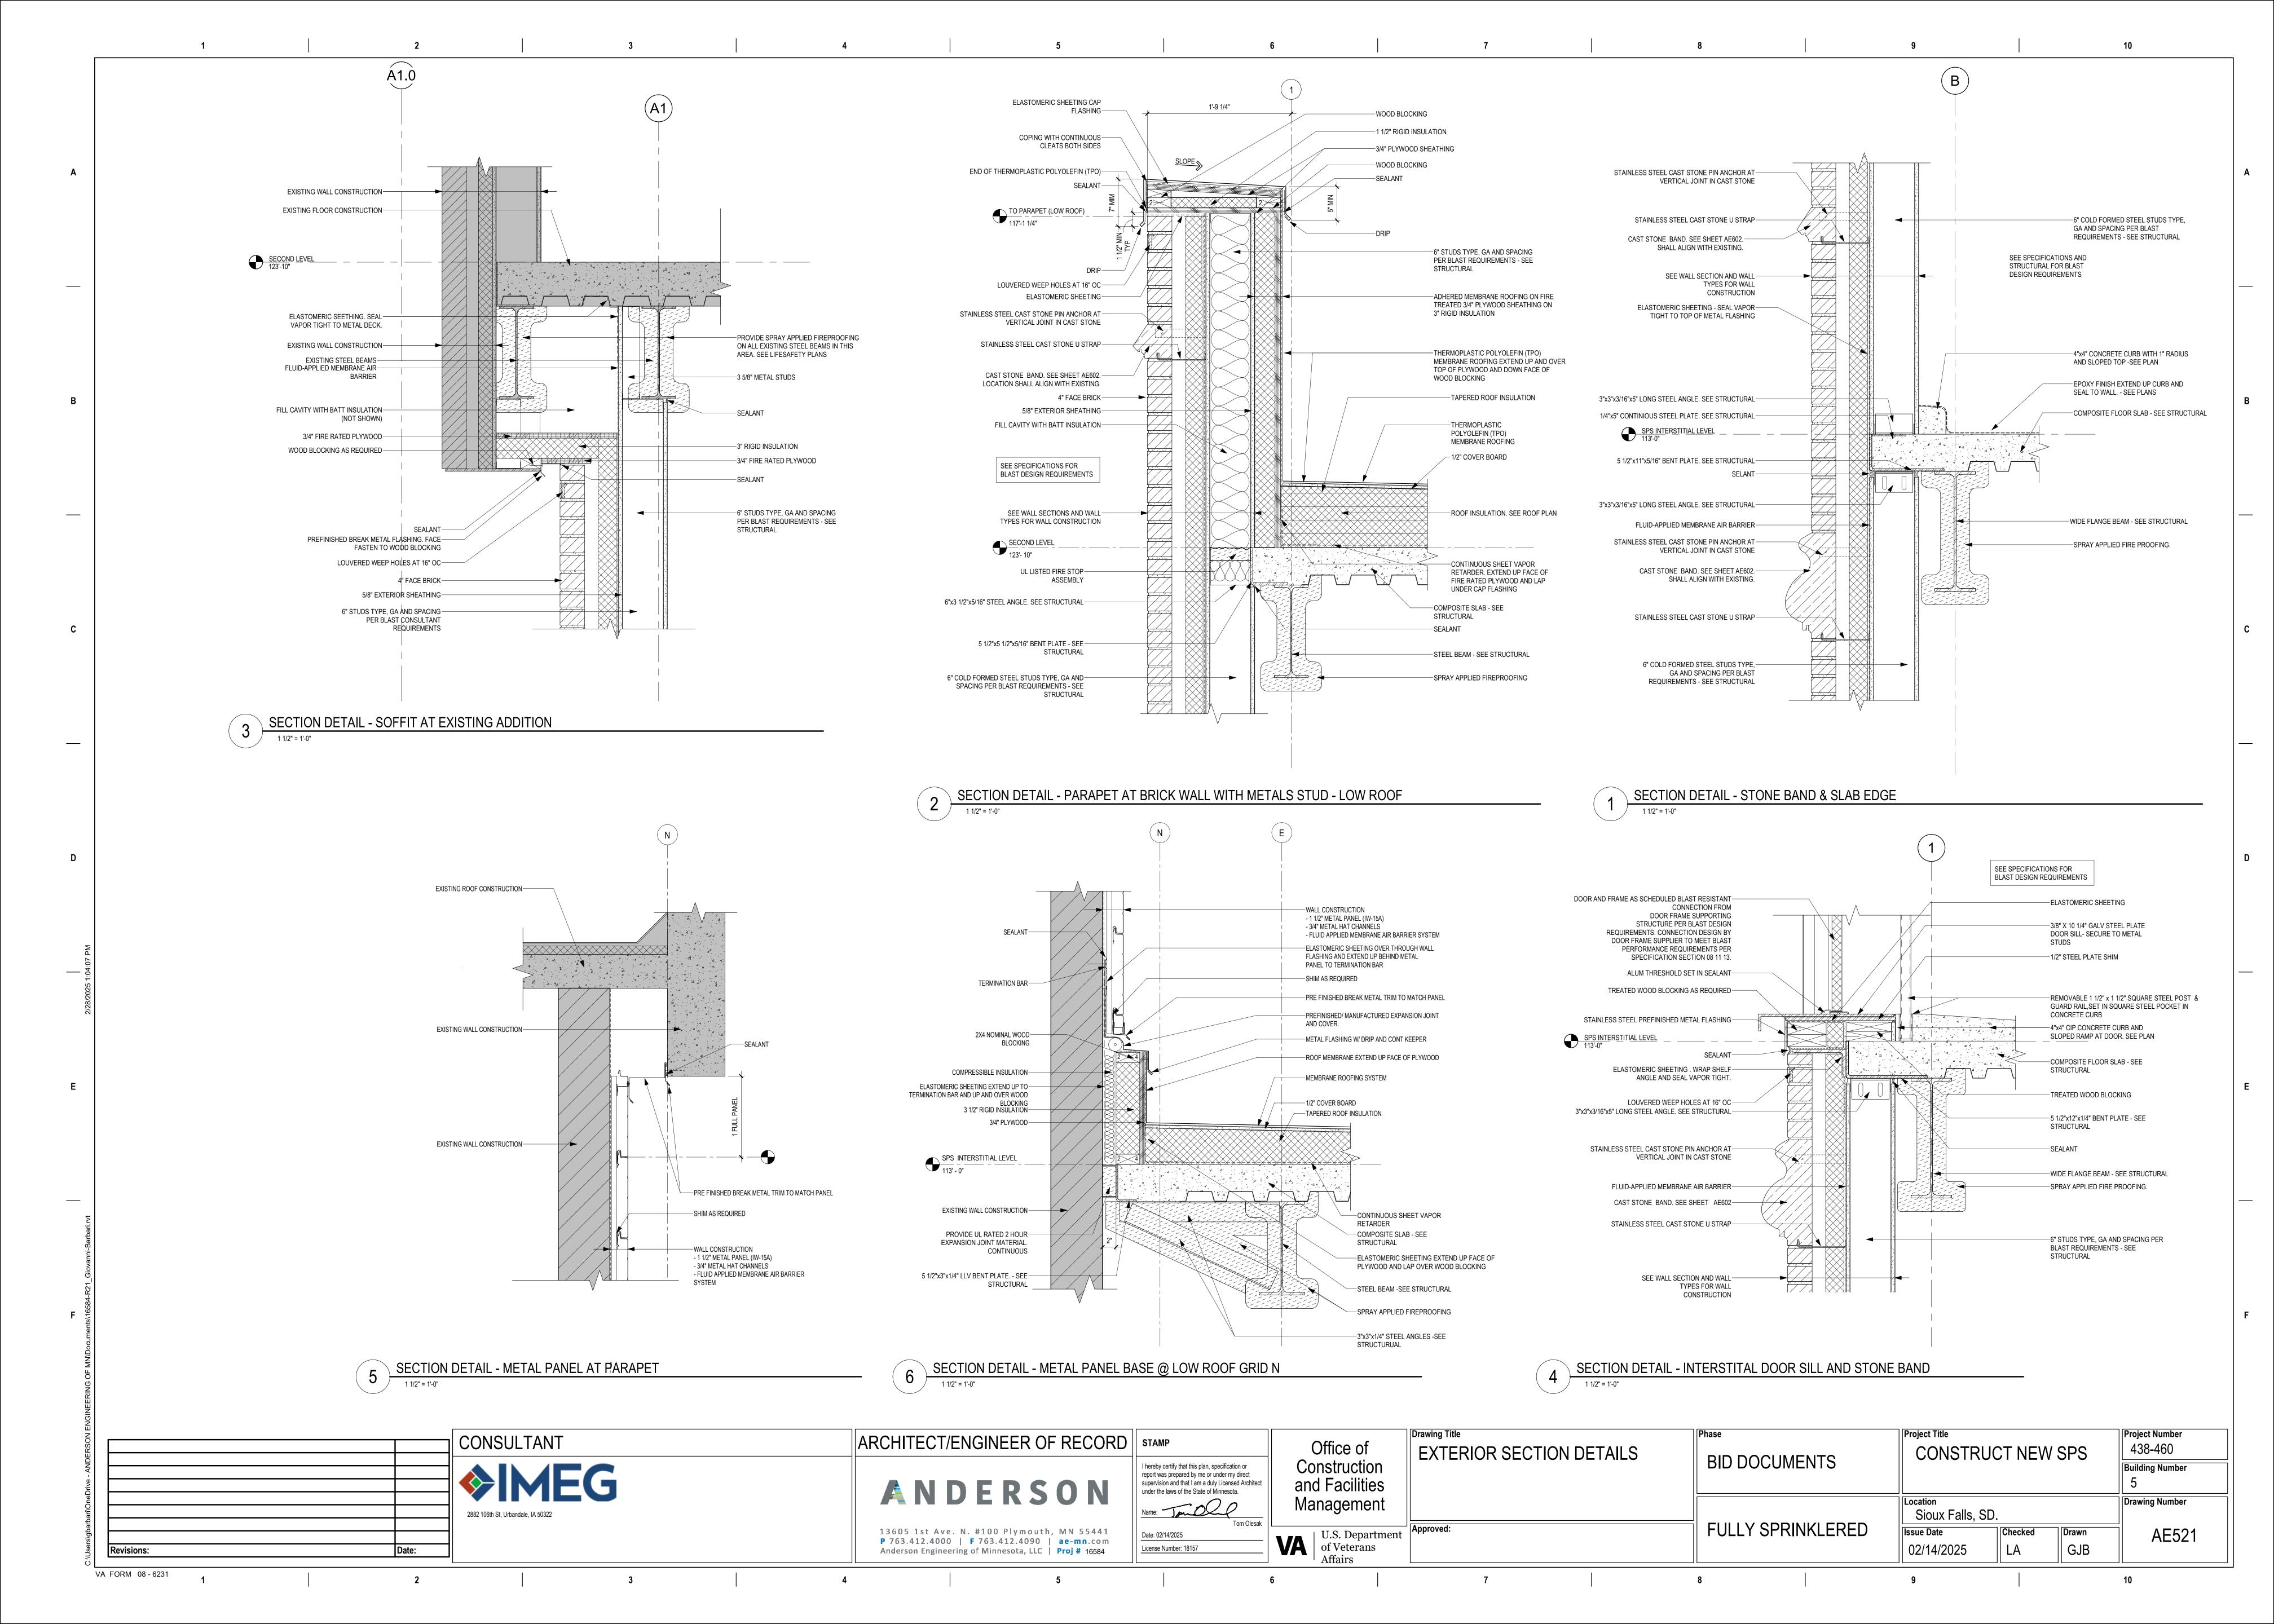

Drawing Title Project Title Project Number CONSULTANT ARCHITECT/ENGINEER OF RECORD | STAMP Office of 438-460 MOUNTING HEIGHTS CONSTRUCT NEW SPS BID DOCUMENTS Construction I hereby certify that this plan, specification or report was prepared by me or under my direct supervision and that I am a duly Licensed Architect under the laws of the State of Minnesota. Building Number and Facilities ANDERSON Drawing Number Name: Janoco Management Sioux Falls, SD. FULLY SPRINKLERED Checked Drawn 13605 1st Ave. N. #100 Plymouth, MN 55441 P 763.412.4000 | F 763.412.4090 | ae-mn.com AE640 VA U.S. Department of Veterans Affairs Date: 02/14/2025 02/14/2025 GJB License Number: 18157 Revisions: Anderson Engineering of Minnesota, LLC | Proj # 16584 VA FORM 08 - 6231





ROOM FINISH