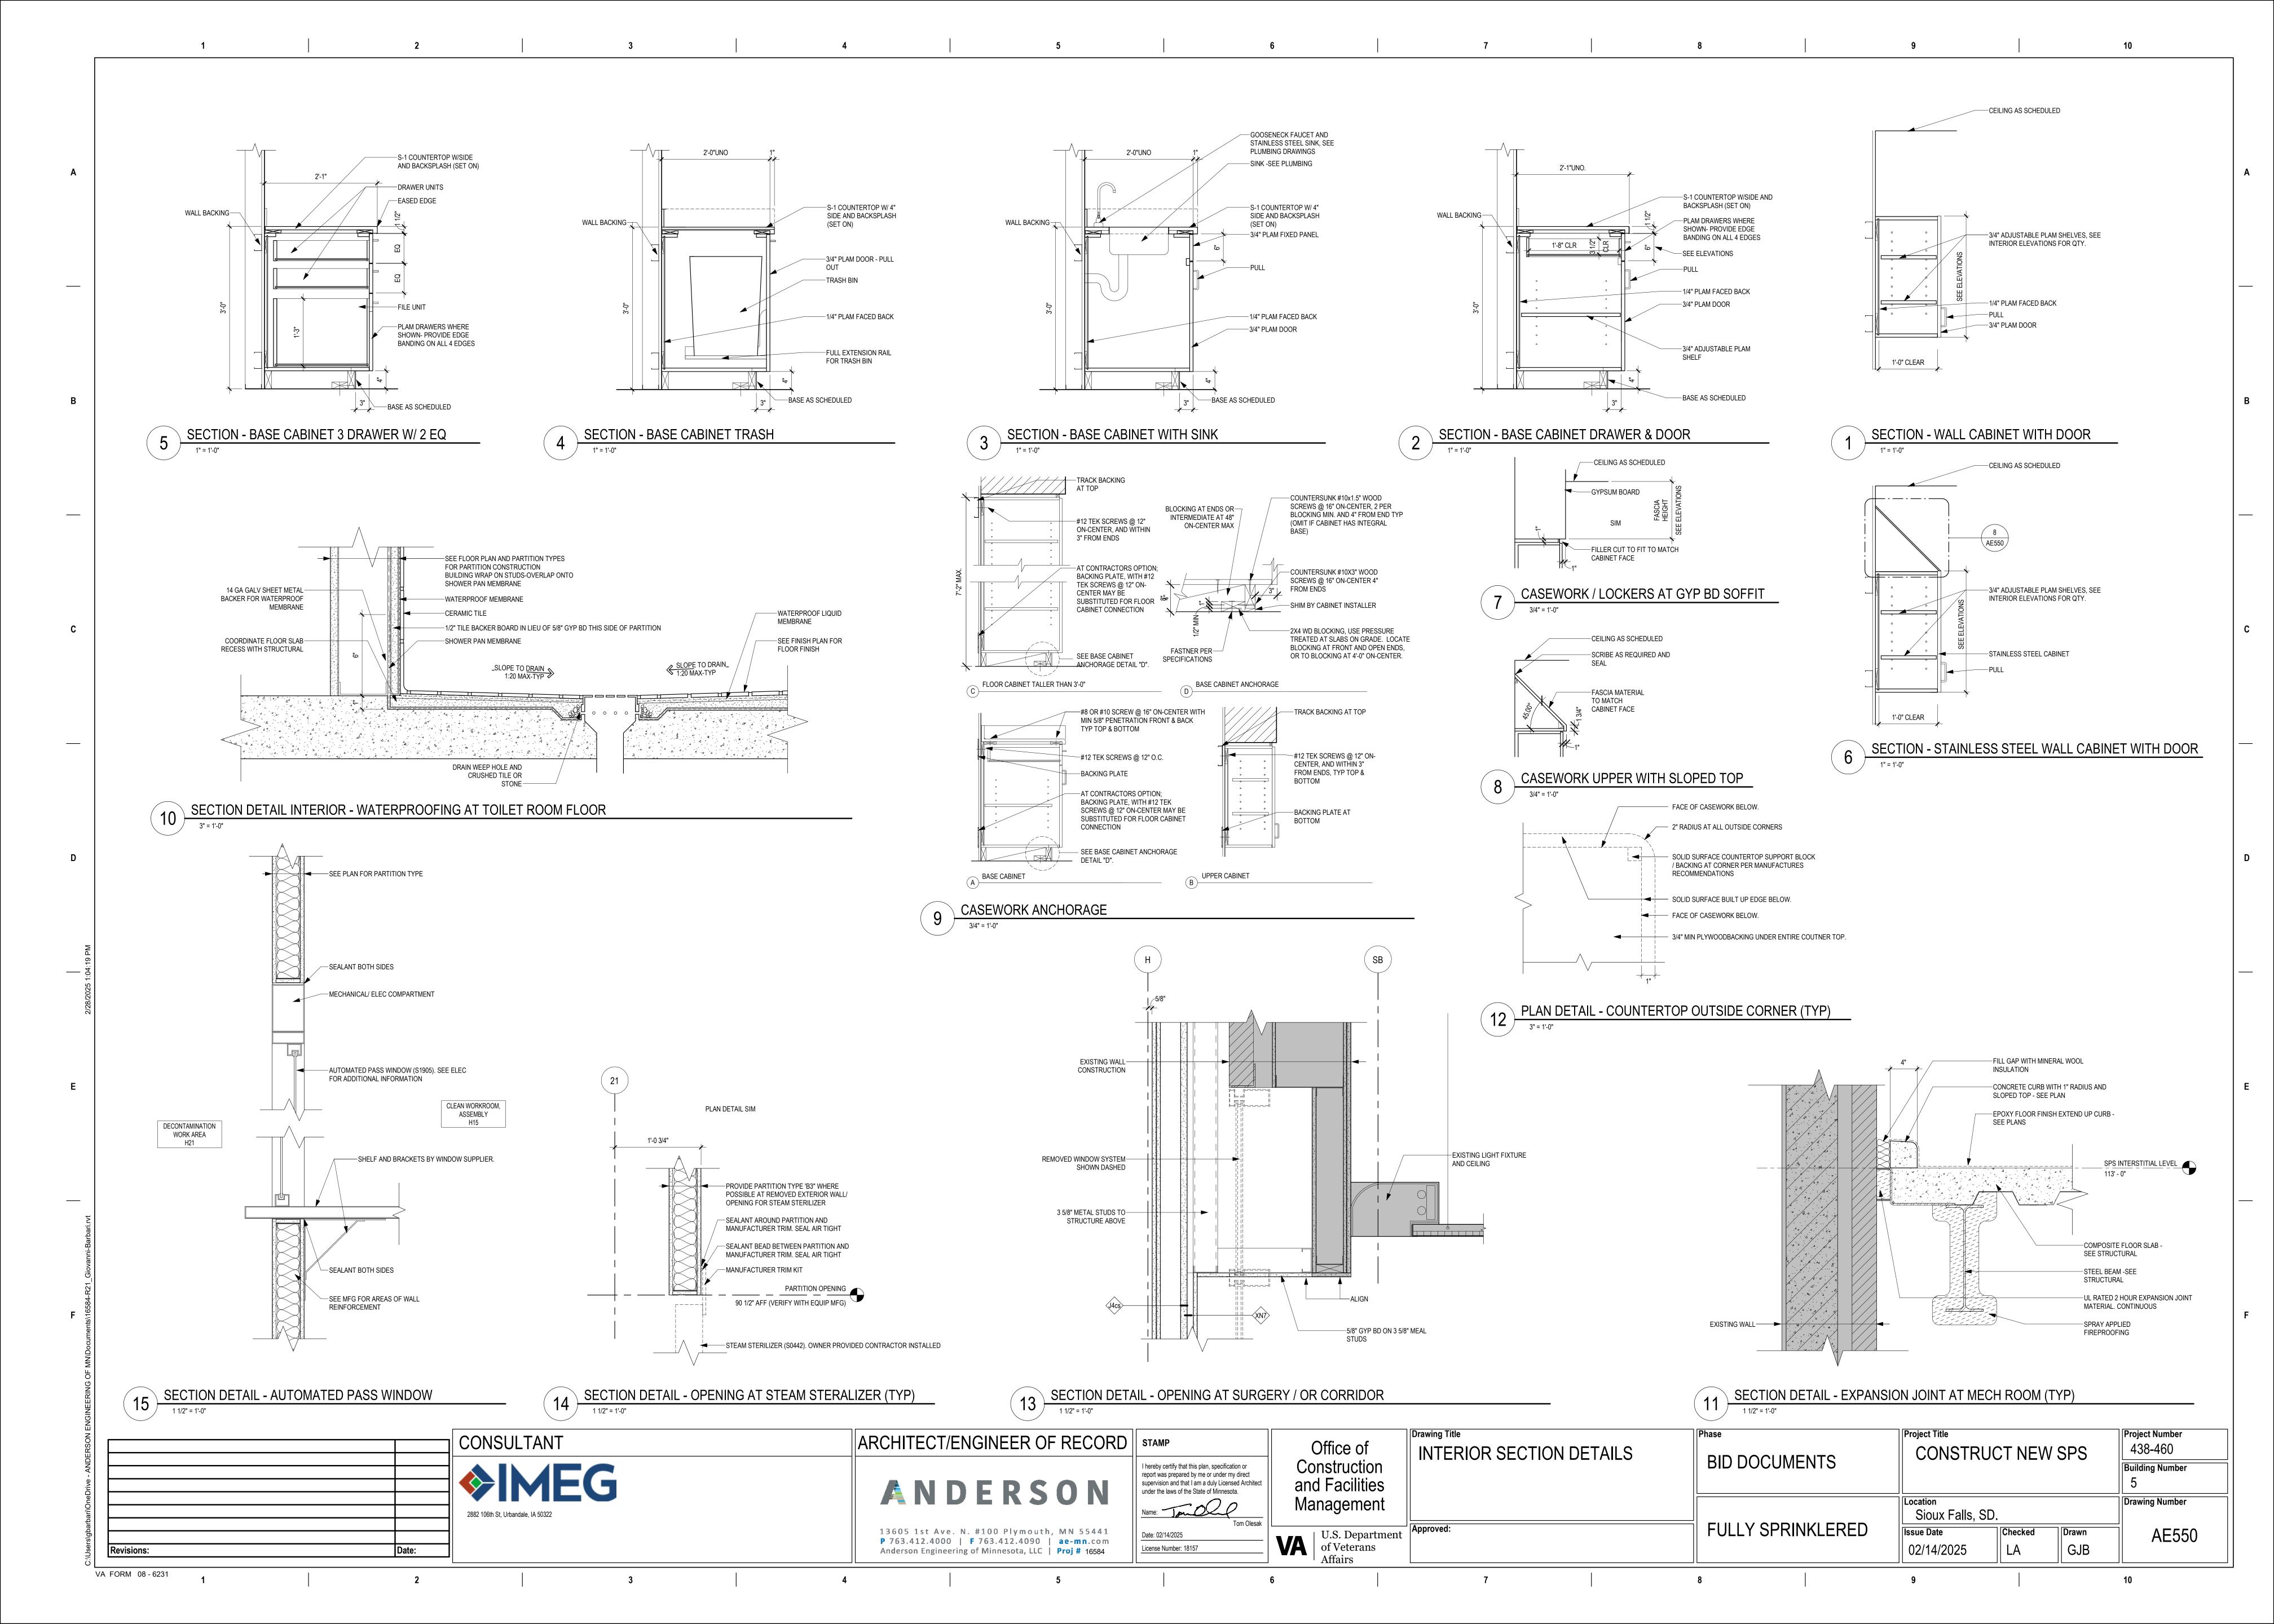

Drawing Title Project Title Project Number CONSULTANT ARCHITECT/ENGINEER OF RECORD | STAMP Office of 438-460 MOUNTING HEIGHTS CONSTRUCT NEW SPS BID DOCUMENTS Construction I hereby certify that this plan, specification or report was prepared by me or under my direct supervision and that I am a duly Licensed Architect under the laws of the State of Minnesota. Building Number and Facilities ANDERSON Drawing Number Name: Janoco Management Sioux Falls, SD. FULLY SPRINKLERED Checked Drawn 13605 1st Ave. N. #100 Plymouth, MN 55441 P 763.412.4000 | F 763.412.4090 | ae-mn.com AE640 VA U.S. Department of Veterans Affairs Date: 02/14/2025 02/14/2025 GJB License Number: 18157 Revisions: Anderson Engineering of Minnesota, LLC | Proj # 16584 VA FORM 08 - 6231





ROOM FINISH LEGEND &
ABBR