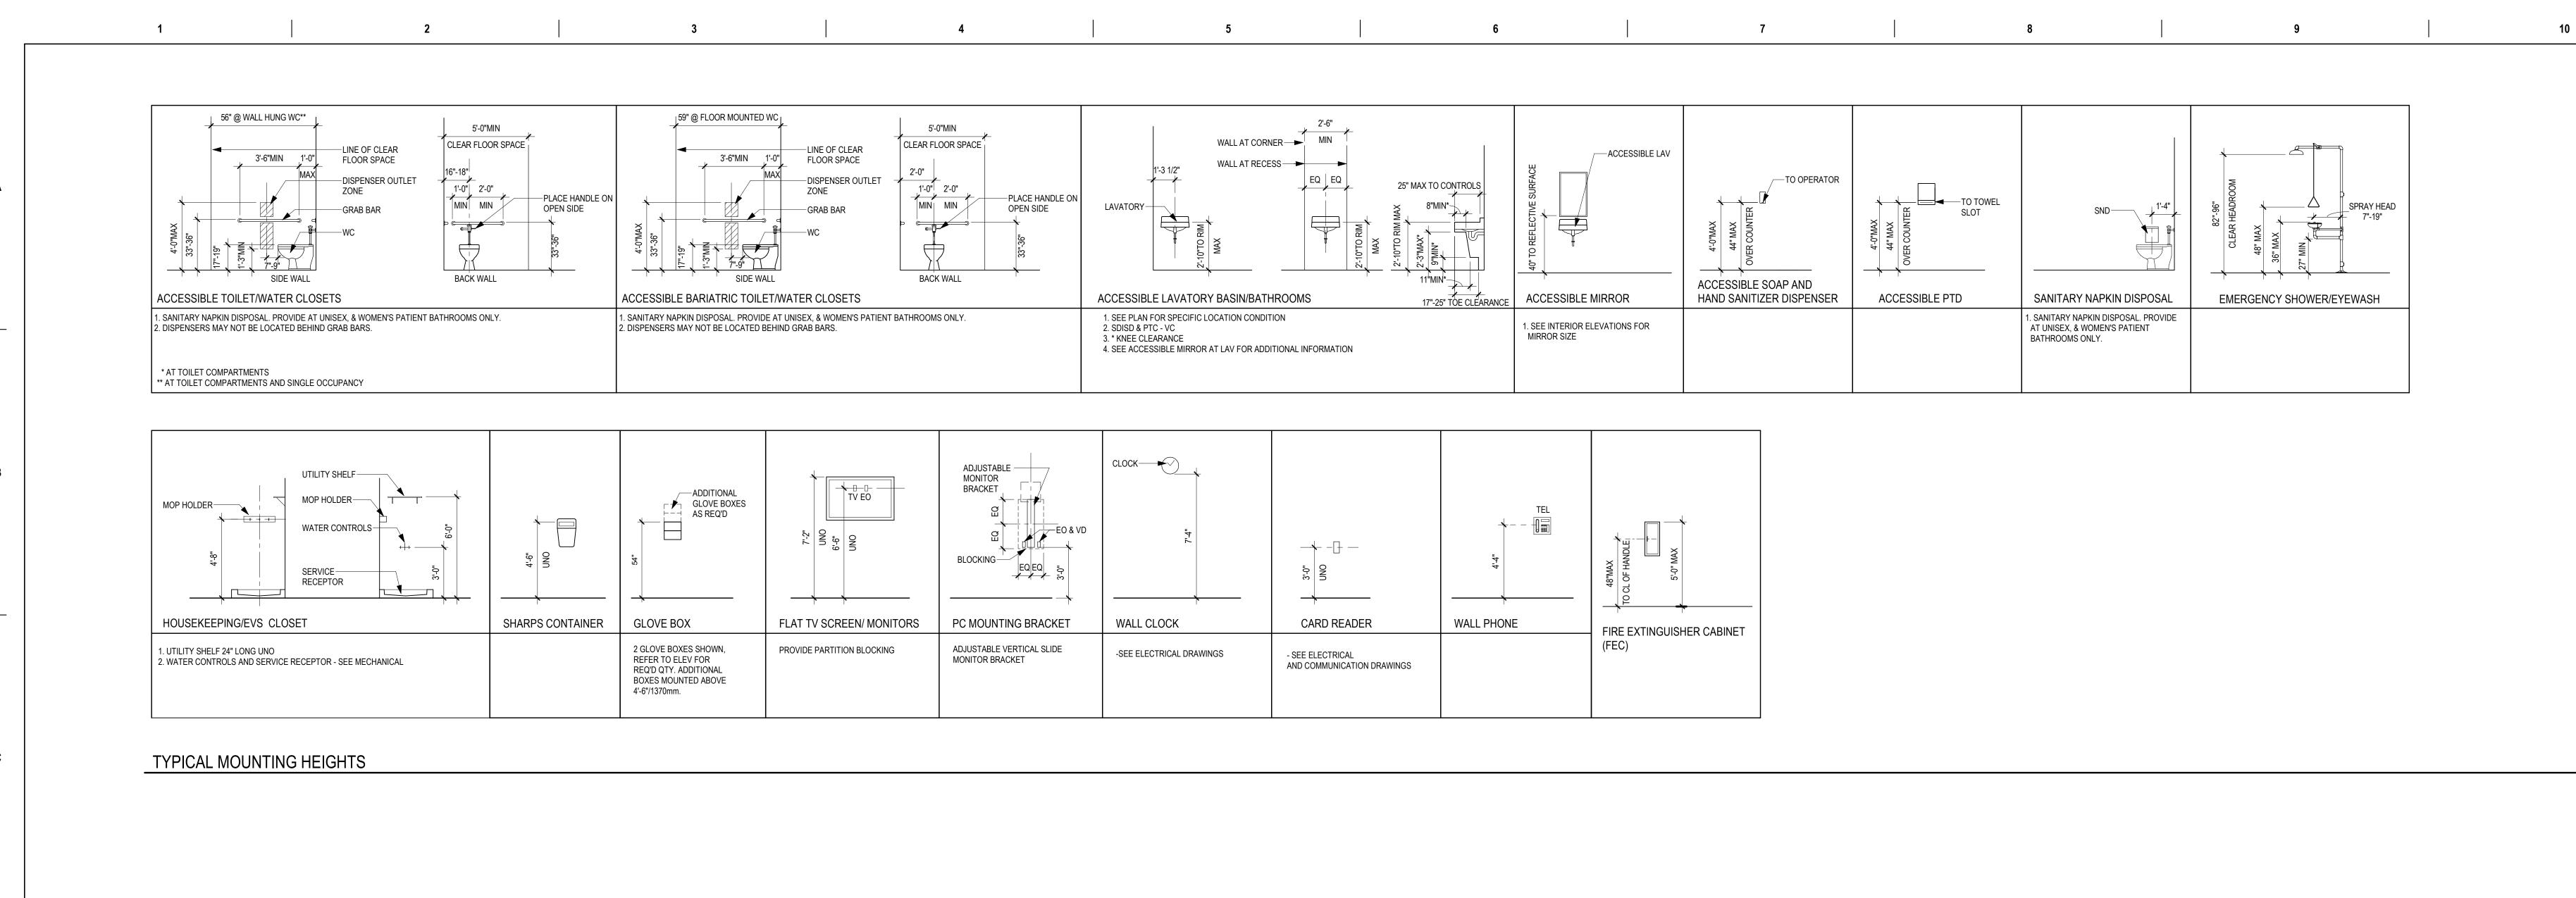

## ROOM FINISH LEGEND & ABBREVIATIONS

CG CORNER GUARD

AF10 KEYNOTE

MATERIAL INSTALL DIRECTION

- AT ACOUSTICAL CEILING (TILE)
- CT CERAMIC TILE

  GWB (SC) GYPSUM WALLBACK SYSTEMS (SPECIAL COATING)
- P PAINT
  PT PORCELAIN TILE (FLOOR AND BASE)
- RB RESILIENT BASE
  RES RESINOUS EPOXY FLOORING
  RES-W RESINOUS/EPOXY WALL/CEILING

LVT LUXURY VINYL TILE

RF RUBBER FLOORING
S SOLID SURFACE

SHALL NOT BE PAINTED.

COLOR AS INDICATED.

- SC SPECIAL COATING
  SP SPECIAL FACED
  WSF WELDED SEAM SHEET FLOORING (HEAT WELDED WITH ROD)
  - NOTE: NOT ALL SYMBOLS MAY BE USED ON EACH PLAN

## FINISH PLAN GENERAL NOTES

- 1. REFER TO PROJECT MANUAL SPECIFICATION SECTION 09 06 00 "SCHEDULE FOR FINISHES" FOR SPECIFIC PRODUCT SELECTION BASIS OF DESIGN AND OTHER REQUIREMENTS.
- 2. FIELD FINISH VENTS, GRILLES, ACCESS PANELS, PLUG STRIP, BASEBOARD RADIATION ENCLOSURES, ELECTRICAL PANEL BOARDS (IN FINISHED SPACES) TO MATCH SURFACE ON WHICH THEY OCCUR UNLESS OTHERWISE INDICATED. EXCEPTION: ITEMS WITH FACTORY WHITE FINISH, OCCURRING ON WHITE ACT OR WHITE GYPSUM BOARD CEILING SHALL NOT BE PAINTED. STAINLESS STEEL ITEMS
- 3. FIELD VERIFY ALL NEW CONDITIONS. NOTIFY ARCHITECT OF ANY DISCREPANCIES PRIOR TO INSTALLATION.
- 4. LOCATE CHANGES IN FLOOR FINISH MATERIAL UNDER CENTERLINE OF CLOSED DOOR UNLESS OTHERWISE INDICATED.
- 5. PROVIDE CLEAR SILICONE SEALANT AT PERIMETER OF PLUMBING FLOOR DRAINS, CLEAN OUTS, ETC IN RESILIENT AND CERAMIC TILE FLOORS.
- 6. PROVIDE SEALANT TO HORIZONTAL AND VERTICAL INTERIOR CERAMIC TILE CORNERS, COLOR TO MATCH GROUT COLOR.
- 7. PROVIDE SEALANT AT JOINT BETWEEN COUNTER TOP, BACK OR SIDE SPLASH
- 8. PROVIDE CLEAR SILICONE SEALANT AT THE BASE OF DOOR FRAME TO RESILIENT AND CT FLOORING, TYP. SEE PLANS AND ROOM FINISH SCHEDULE FOR FLOOR
- FINISH LOCATIONS.
- 9. HOLLOW METAL DOORS AND FRAMES TO BE PAINTED PT-4, UNLESS NOTED OTHERWISE IN THE OPENING SCHEDULE.
- 10. WOOD: PRE-FINISHED TO MATCH BUILDING STANDARD, REFER TO SPECIFICATION.
   11. CEILING HEIGHTS AND MATERIALS/FINISHES CALLED OUT IN ROOM FINISH SCHEDULE ARE FOR ENTIRE CEILING OR MAJORITY OF THAT ROOM, UNLESS OTHERWISE INDICATED. SEE REFLECTED CEILING PLAN FOR CHANGES IN
- 12. COLOR SELECTIONS ARE BASED ON USE OF PRODUCTS INDICATED IN THE PROJECT MANUAL SPECIFICATION. IF MANUFACTURERS OTHER THAN THOSE INDICATED ARE USED, ARCHITECT MAY REVISE COLOR SELECTIONS OF OTHER FINISHES TO ENSURE PROPER COORDINATION.

CEILING MATERIAL AND CEILING HEIGHT. PAINT ALL SURFACES OF SOFFIT SAME

- 13. PAINT ALL FIRE EXTINGUISHER CABINETS TO MATCH COLOR OF THE ADJACENT
- 14. CEILING HEIGHTS ARE MEASURED FROM FINISH FLOOR.
- 15. FOR FLOOR FINISH MATERIALS AND PATTERN, SEE FINISH PLAN.
- 16. SEE INTERIOR ELEVATIONS FOR MORE FINISH INFO.