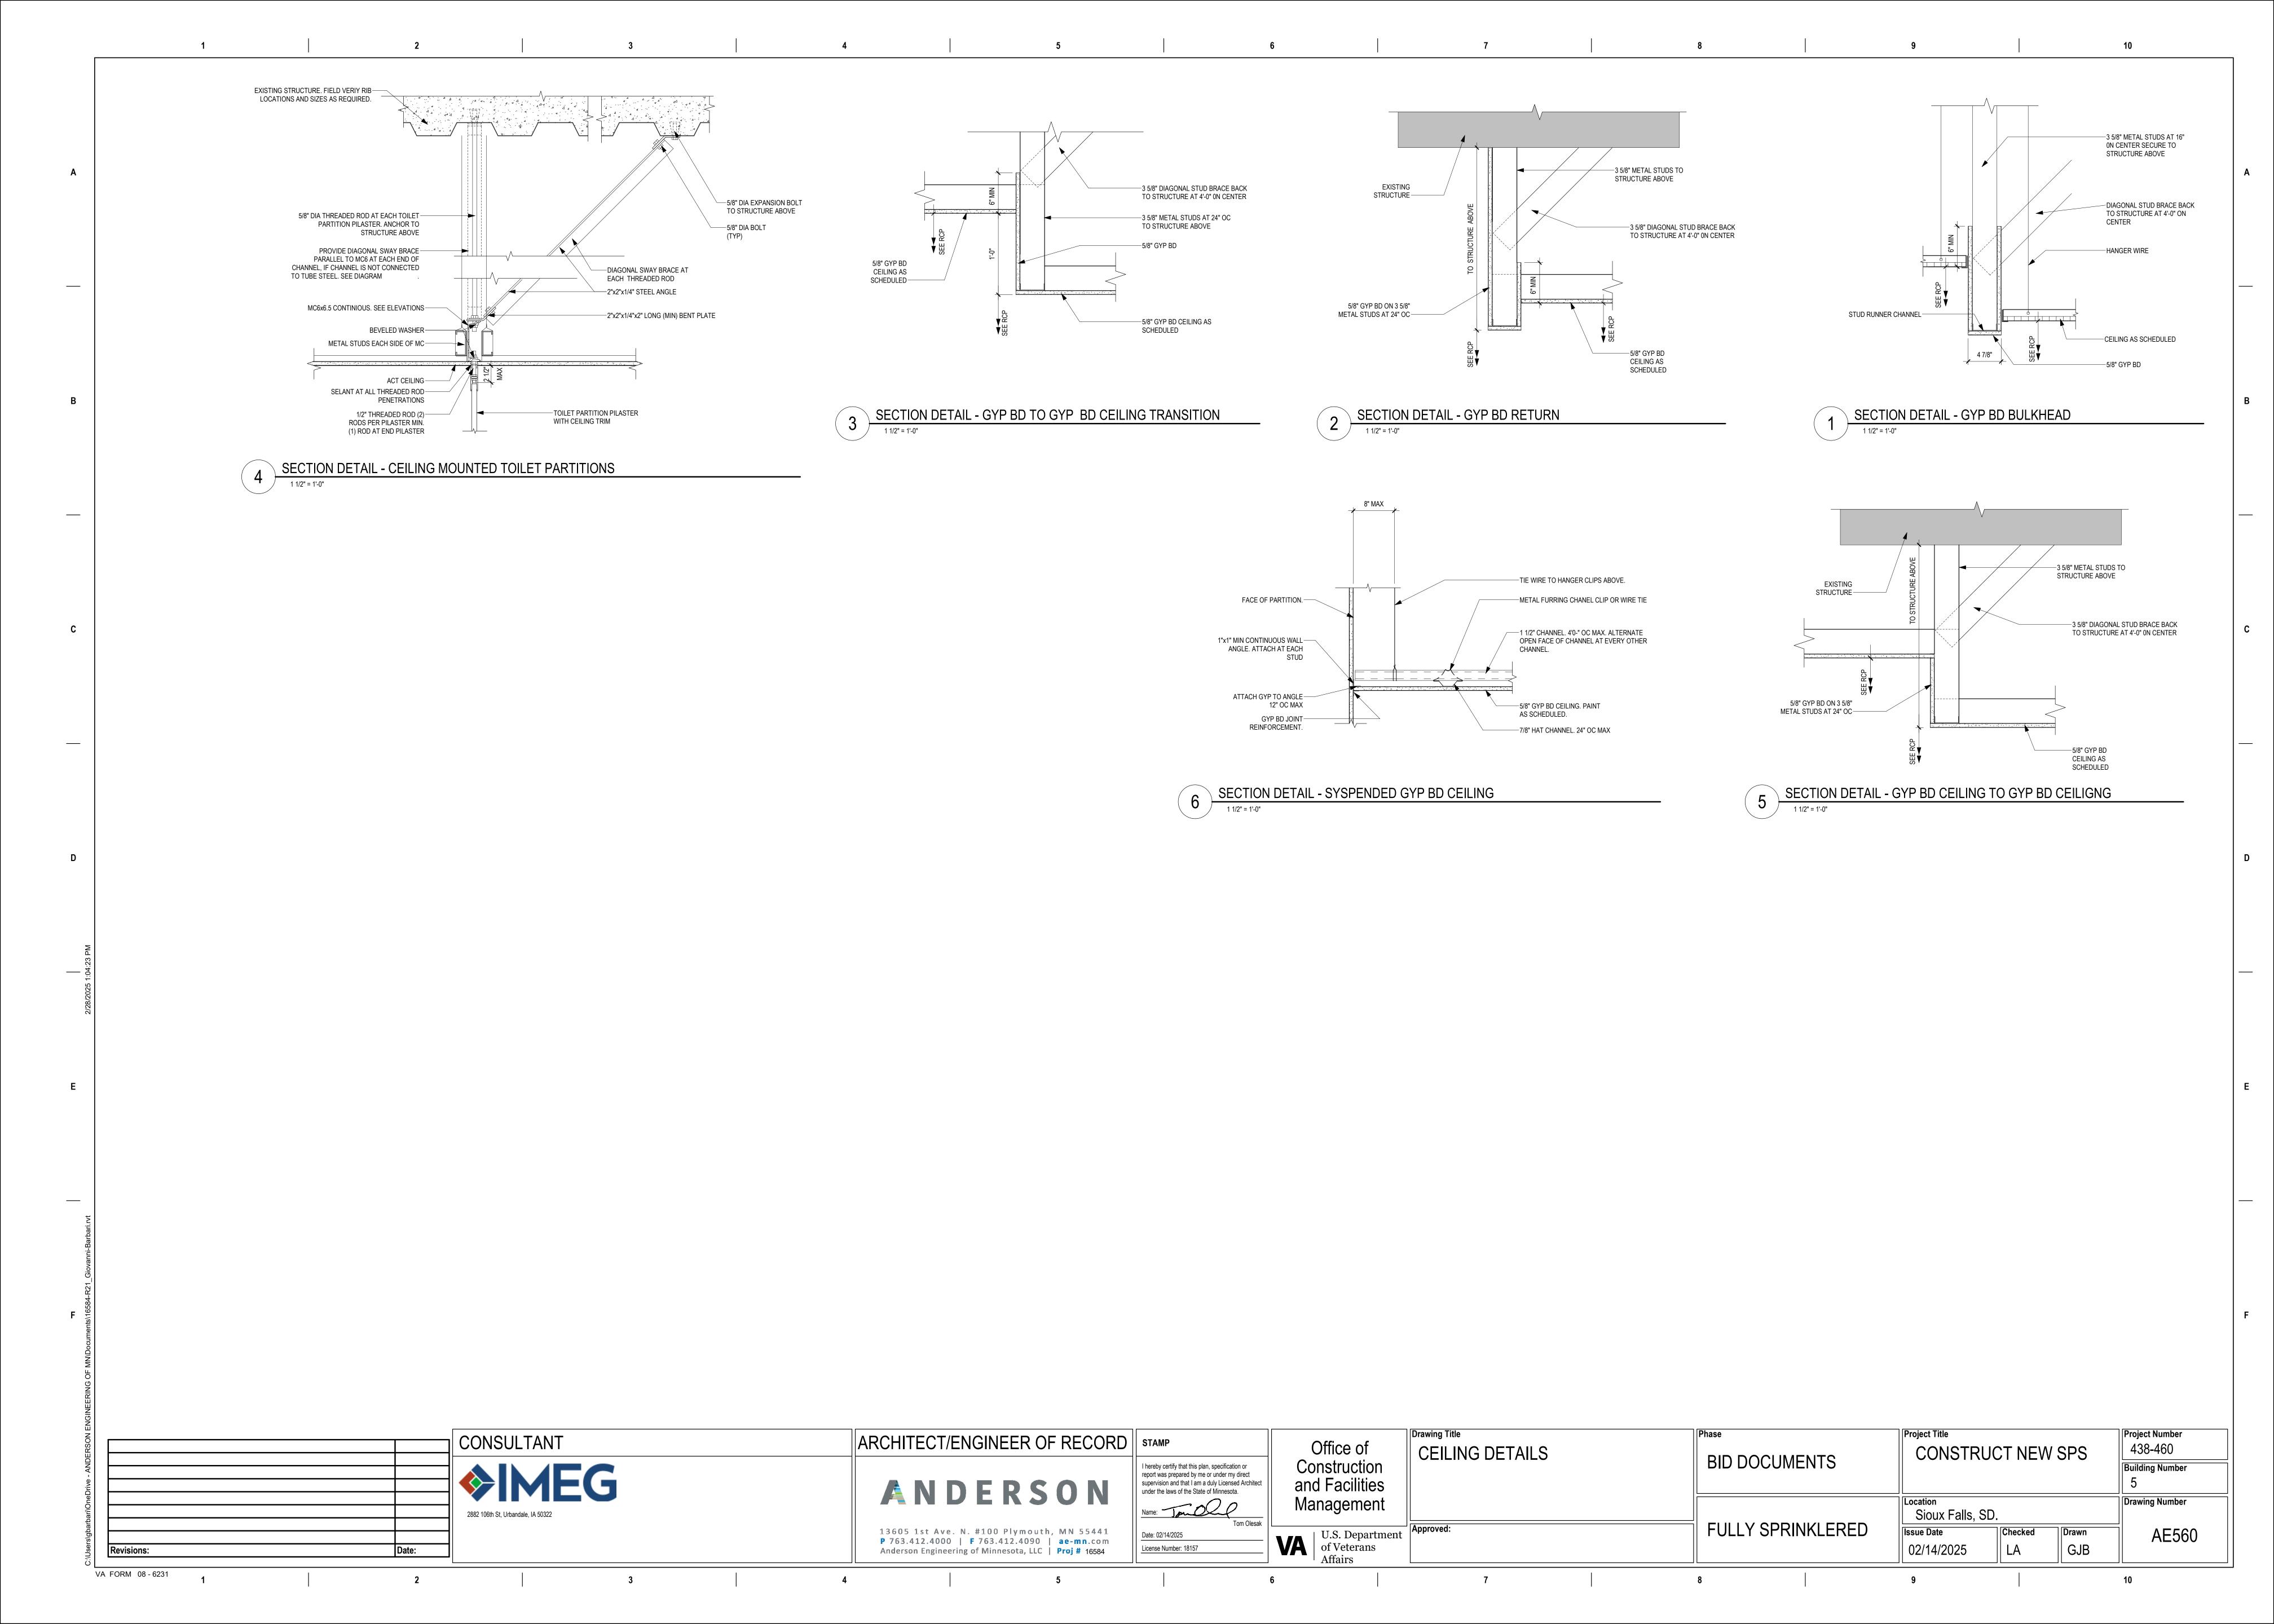

Drawing Title Project Title Project Number CONSULTANT ARCHITECT/ENGINEER OF RECORD | STAMP Office of 438-460 MOUNTING HEIGHTS CONSTRUCT NEW SPS BID DOCUMENTS Construction I hereby certify that this plan, specification or report was prepared by me or under my direct supervision and that I am a duly Licensed Architect under the laws of the State of Minnesota. Building Number and Facilities ANDERSON Drawing Number Name: Janoco Management Sioux Falls, SD. FULLY SPRINKLERED Checked Drawn 13605 1st Ave. N. #100 Plymouth, MN 55441 P 763.412.4000 | F 763.412.4090 | ae-mn.com AE640 VA U.S. Department of Veterans Affairs Date: 02/14/2025 02/14/2025 GJB License Number: 18157 Revisions: Anderson Engineering of Minnesota, LLC | Proj # 16584 VA FORM 08 - 6231





ROOM FINISH LEGEND &
ABBREVIATI