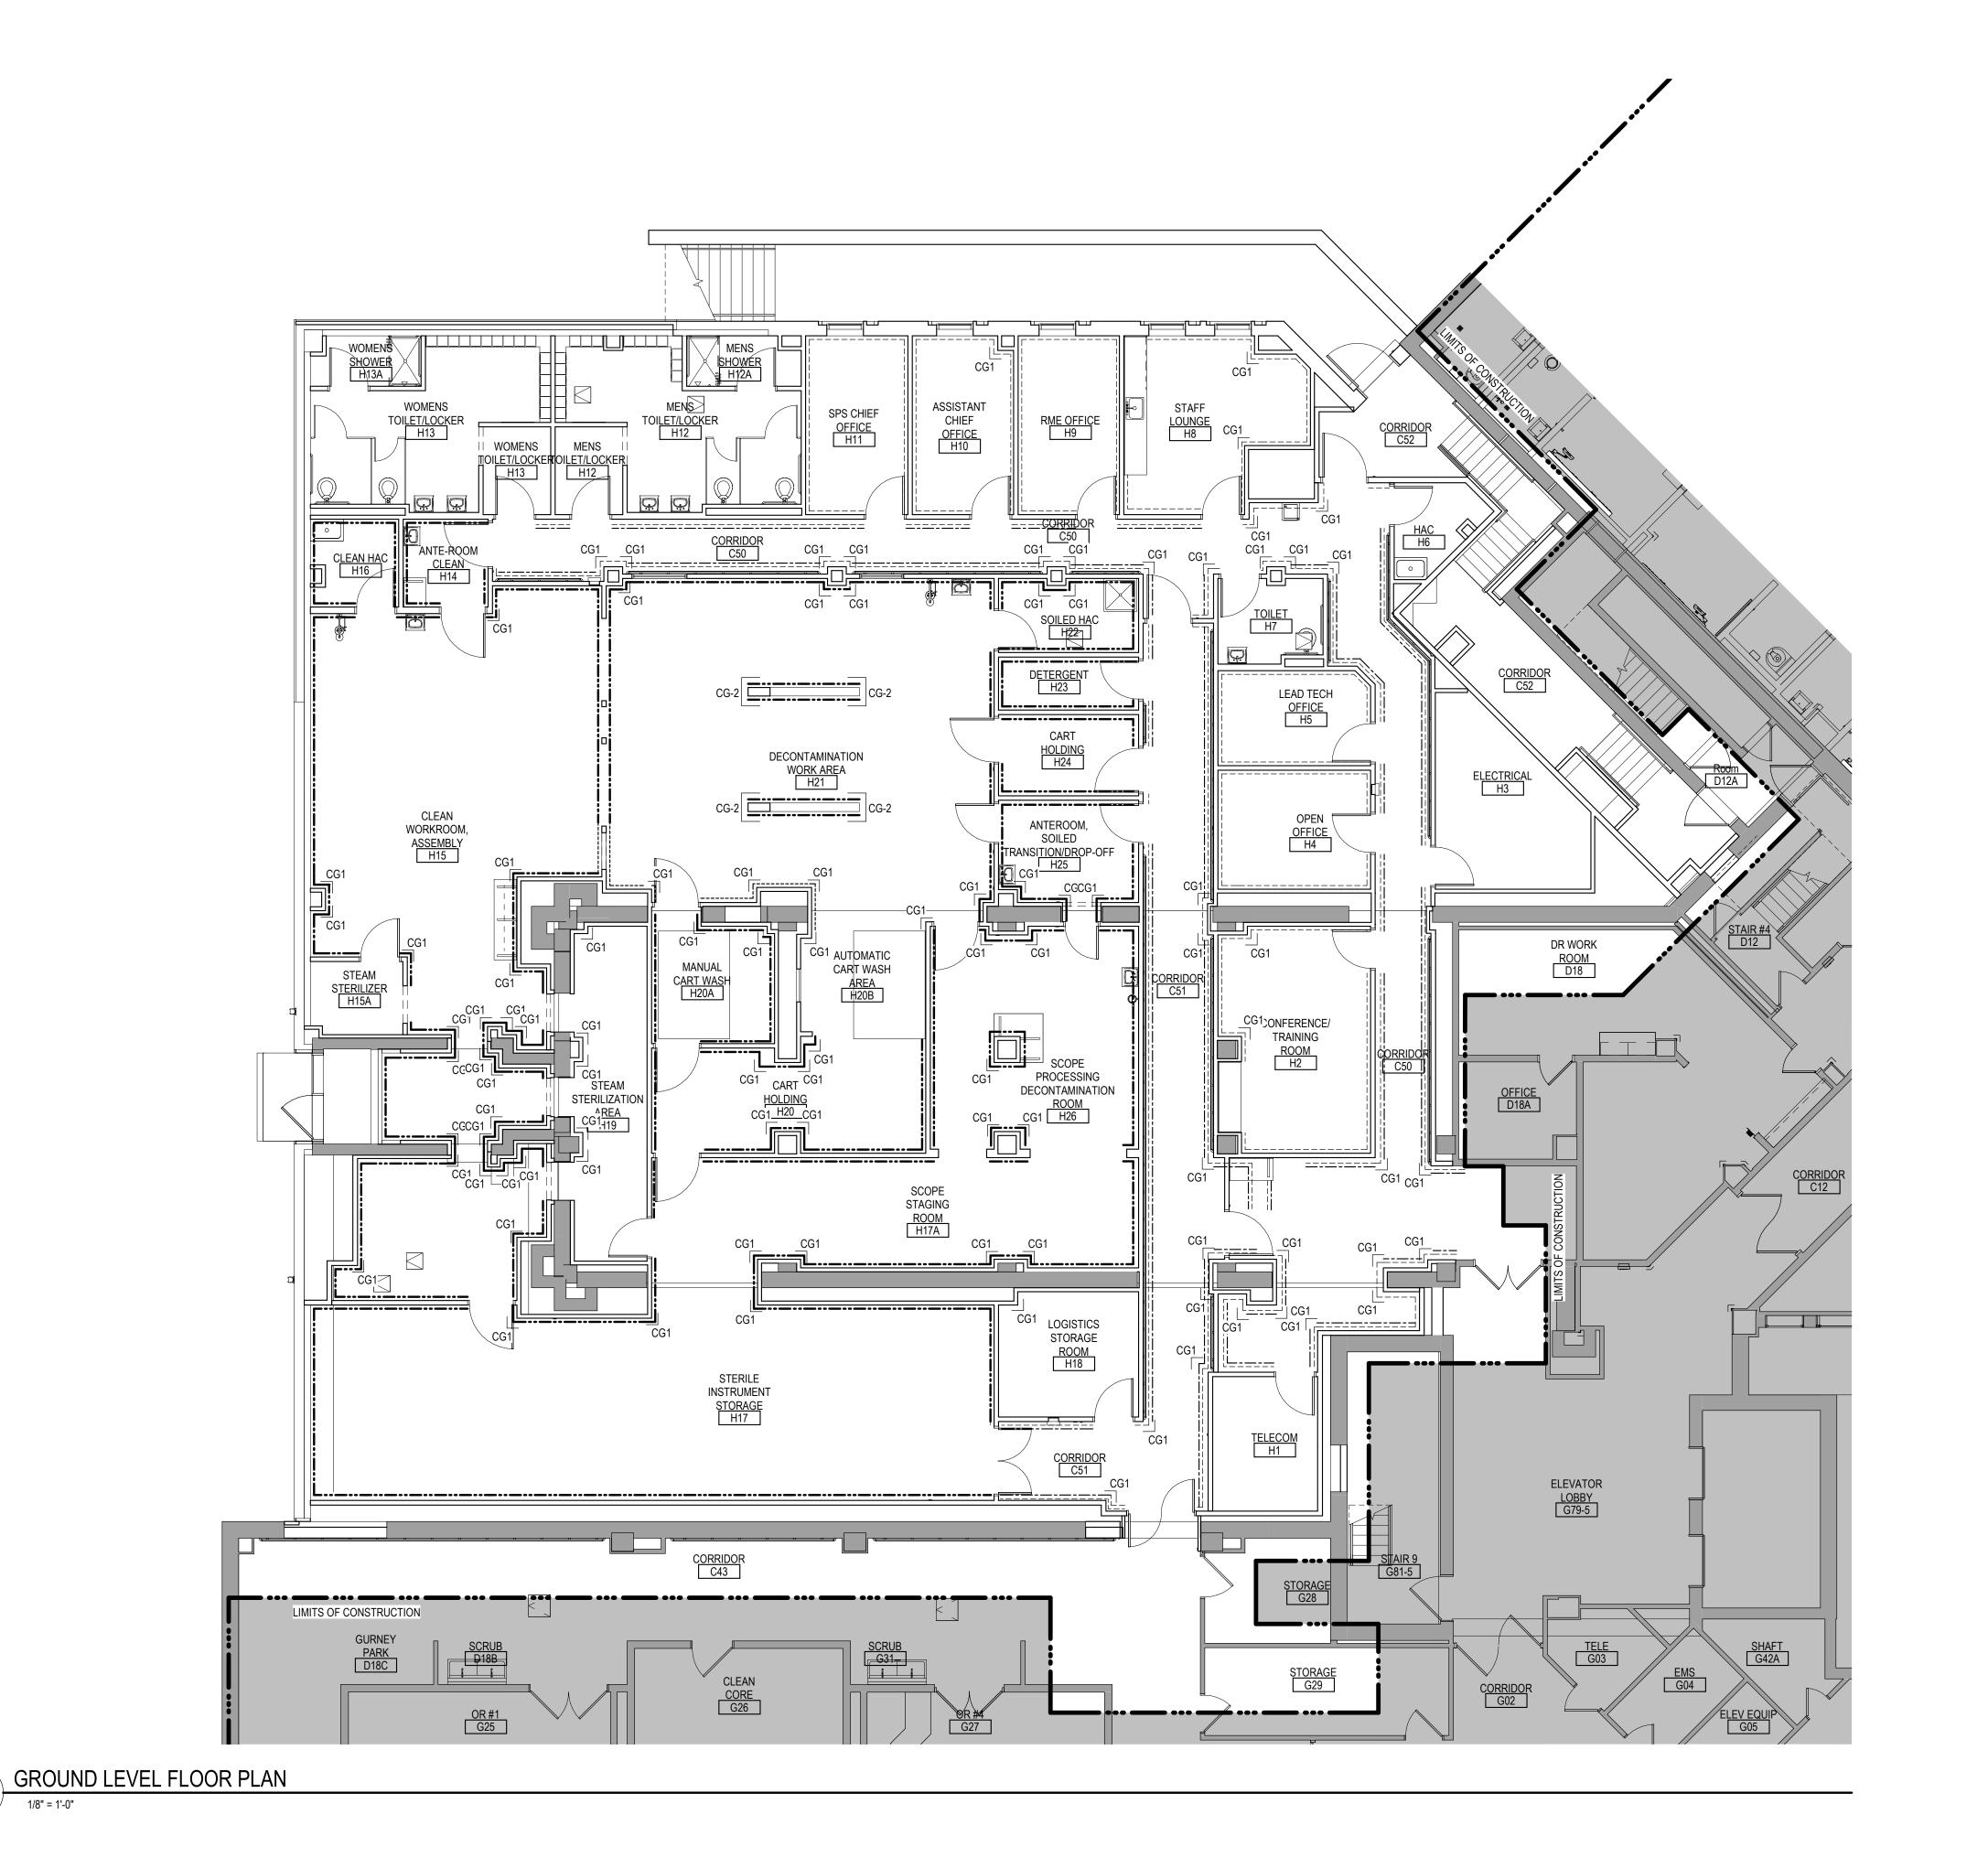

|      |                                       |              |             |                 | ROOM F         | FINISH SC      | HEDULE            |                |                                  |
|------|---------------------------------------|--------------|-------------|-----------------|----------------|----------------|-------------------|----------------|----------------------------------|
|      |                                       |              |             | WALL FINISH     |                |                |                   |                |                                  |
| NO.  | NAME                                  | FLOOR FINISH | BASE FINISH | NORTH           | EAST           | SOUTH          | WEST              | CEILING FINISH | REMARKS                          |
| 134  | INTERSTITIAL SPACE                    | EPY-1        | RB-1        | P-2             | P-2            | P-2            | P-2               | EXPOSED        |                                  |
| C50  | CORRIDOR                              | RF-1         | RF-1        | P-1 / WP-1      | P-1 / WP-1     | P-1 / WP-1     | P-1 / WP-1        | ACT-1          |                                  |
| C51  | CORRIDOR                              | RF-1         | RF-1        | P-1 / WP-1      | P-1 / WP-1     | P-1 / WP-1     | P-1 / WP-1        | ACT-1          |                                  |
| C52  | CORRIDOR                              | EPY-1        | RB-1        | P-1             | P-1            | P-1            | P-1               | ACT-1          |                                  |
| H1   | TELECOM                               | SD-1         | RB-1        | P-2             | FP-1           | FP-1           | FP-1              | EXPOSED - P-6  | PAINT UNDERSIDE OF METAL DECKING |
| H2   | CONFERENCE/ TRAINING ROOM             | RSF-1        | RB-1        | P-3 / WP-1      | P-3 / WP-1     | P-3 / WP-1     | P-3 / WP-1        | ACT-1          |                                  |
| H3   | ELECTRICAL                            | EPY-1        | RB-1        | P-1             | P-1            | P-1            | P-1               | EXPOSED - P-6  | PAINT UNDERSIDE OF METAL DECKING |
| H4   | OPEN OFFICE                           | RSF-1        | RB-1        | P-1 / WP-1      | P-1 / WP-1     | P-1 / WP-1     | P-1 / WP-1        | ACT-1          |                                  |
| H5   | LEAD TECH OFFICE                      | RSF-1        | RB-1        | P-1 / WP-1      | P-1 / WP-1     | P-1 / WP-1     | P-1 / WP-1        | ACT-1          |                                  |
| H6   | HAC                                   | RES-1        | RES-1       | P-1 / WP-1      | P-1 / WP-1     | P-1 / WP-1     | P-1 / WP-1        | ACT-1          |                                  |
| H7   | TOILET                                | PT-1         | PT-1 COVE   | PT-2/PT-4-9/P-3 | PT-2/PT-4/P-3  | PT-2/P-4/P-3   | PT-2/PT-4/P-3     | GWB (P-2)      |                                  |
| H8   | STAFF LOUNGE                          | RSF-1        | RB-1        | P-1 / WP-1      | P-1 / WP-1     | P-1 / WP-1     | P-1 / WP-1 / PT-3 | ACT-1          |                                  |
| H9   | RME OFFICE                            | RSF-1        | RB-1        | P-1 / WP-1      | P-1 / WP-1     | P-1 / WP-1     | P-1 / WP-1        | ACT-1          |                                  |
| H10  | ASSISTANT CHIEF OFFICE                | RSF-1        | RB-1        | P-1 / WP-1      | P-1 / WP-1     | P-1 / WP-1     | P-1 / WP-1        | ACT-1          |                                  |
| H11  | SPS CHIEF OFFICE                      | RSF-1        | RB-1        | P-1 / WP-1      | P-1 / WP-1     | P-1 / WP-1     | P-1 / WP-1        | ACT-1          |                                  |
| H12  | MENS TOILET/LOCKER                    | PT-1         | PT-1 COVE   | PT-2/PT-4/P-3   | PT-2/PT-4/P-3  | PT-2/P-4/P-3   | PT-2/PT-4/P-3     | GWB (P-2)      |                                  |
| H12A | MENS SHOWER                           | PT-3         | PT-1 COVE   | PT-2            | PT-2           | PT-2           | PT-2              | GWB (P-2)      |                                  |
| H13  | WOMENS TOILET/LOCKER                  | PT-1         | PT-1 COVE   | PT-2/PT-4-9/P-3 | PT-2/PT-4/P-3  | PT-2/P-4/P-3   | PT-2/PT-4/P-3     | GWB (P-2)      |                                  |
| H13A | WOMENS SHOWER                         | PT-3         | PT-1 COVE   | PT-2            | PT-2           | PT-2           | PT-2              | GWB (P-2)      |                                  |
| H14  | ANTE-ROOM CLEAN                       | RES-1        | RES-1       | RES-W 1 / WP-2  | RES-W 1 / WP-2 | RES-W 1 / WP-2 | RES-W 1 / WP-2    | GWB (RES-W1)   |                                  |
| H15  | CLEAN WORKROOM, ASSEMBLY              | RES-1        | RES-1       | RES-W 1 / WP-2  | RES-W 1 / WP-2 | RES-W 1 / WP-2 | RES-W 1 / WP-2    | GWB (RES-W1)   |                                  |
| H15A | STEAM STERILIZER                      | RES-1        | RES-1       | RES-W 1 / WP-2  | RES-W 1 / WP-2 | RES-W 1 / WP-2 | RES-W 1 / WP-2    | EXPOSED - P-6  | PAINT UNDERSIDE OF METAL DECKING |
| H16  | CLEAN HAC                             | RES-1        | RES-1       | RES-W 1 / WP-2  | RES-W 1 / WP-2 | RES-W 1 / WP-2 | RES-W 1 / WP-2    | GWB (RES-W1)   |                                  |
| H17  | STERILE INSTRUMENT STORAGE            | RES-1        | RES-1       | RES-W 1 / WP-2  | RES-W 1 / WP-2 | RES-W 1 / WP-2 | RES-W 1 / WP-2    | ACT-2          |                                  |
| H17A | SCOPE STAGING ROOM                    | RES-1        | RES-1       | RES-W 1 / WP-2  | RES-W 1 / WP-2 | RES-W 1 / WP-2 | RES-W 1 / WP-2    | ACT-2          |                                  |
| H18  | LOGISTICS STORAGE ROOM                | RES-1        | RES-1       | RES-W 1 / WP-2  | RES-W 1 / WP-2 | RES-W 1 / WP-2 | RES-W 1 / WP-2    | ACT-2          |                                  |
| H19  | STEAM STERILIZATION AREA              | RES-1        | RES-1       | RES-W1          | RES-W1         | RES-W1         | RES-W1            | EXPOSED - P-6  | PAINT UNDERSIDE OF METAL DECKING |
| H20  | CART HOLDING                          | RES-1        | RES-1       | WP-2            | WP-2           | WP-2           | WP-2              | GWB (RES-W1)   |                                  |
| H20A | MANUAL CART WASH                      | RES-1        | RES-1       | WP-2            | WP-2           | WP-2           | WP-2              | GWB (RES-W1)   |                                  |
| H20B | AUTOMATIC CART WASH AREA              | RES-1        | RES-1       | RES-W1          | RES-W1         | RES-W1         | RES-W1            | EXPOSED - P-6  | PAINT UNDERSIDE OF METAL DECKING |
| H21  | DECONTAMINATION WORK AREA             | RES-1        | RES-1       | RES-W1/WP-2     | RES-W1/WP-2    | RES-W1/WP-2    | RES-W1/WP-2       | GWB (RES-W1)   |                                  |
| H22  | SOILED HAC                            | RES-1        | RES-1       | RES-W1/WP-2     | RES-W1/WP-2    | RES-W1/WP-2    | RES-W1/WP-2       | GWB (RES-W1)   |                                  |
| H23  | DETERGENT                             | RES-1        | RES-1       | RES-W1/WP-2     | RES-W1/WP-2    | RES-W1/WP-2    | RES-W1/WP-2       | GWB (RES-W1)   |                                  |
| H24  | CART HOLDING                          | RES-1        | RES-1       | RES-W1/WP-2     | RES-W1/WP-2    | RES-W1/WP-2    | RES-W1/WP-2       | GWB (RES-W1)   |                                  |
| H25  | ANTEROOM, SOILED TRANSITION/DROP-OFF  | RES-1        | RES-1       | RES-W1/WP-2     | RES-W1/WP-2    | RES-W1/WP-2    | RES-W1/WP-2       | GWB (RES-W1)   |                                  |
| H26  | SCOPE PROCESSING DECONTAMINATION ROOM | RES-1        | RES-1       | RES-W1/WP-2     | RES-W1/WP-2    | RES-W1/WP-2    | RES-W1/WP-2       | GWB (RES-W1)   |                                  |