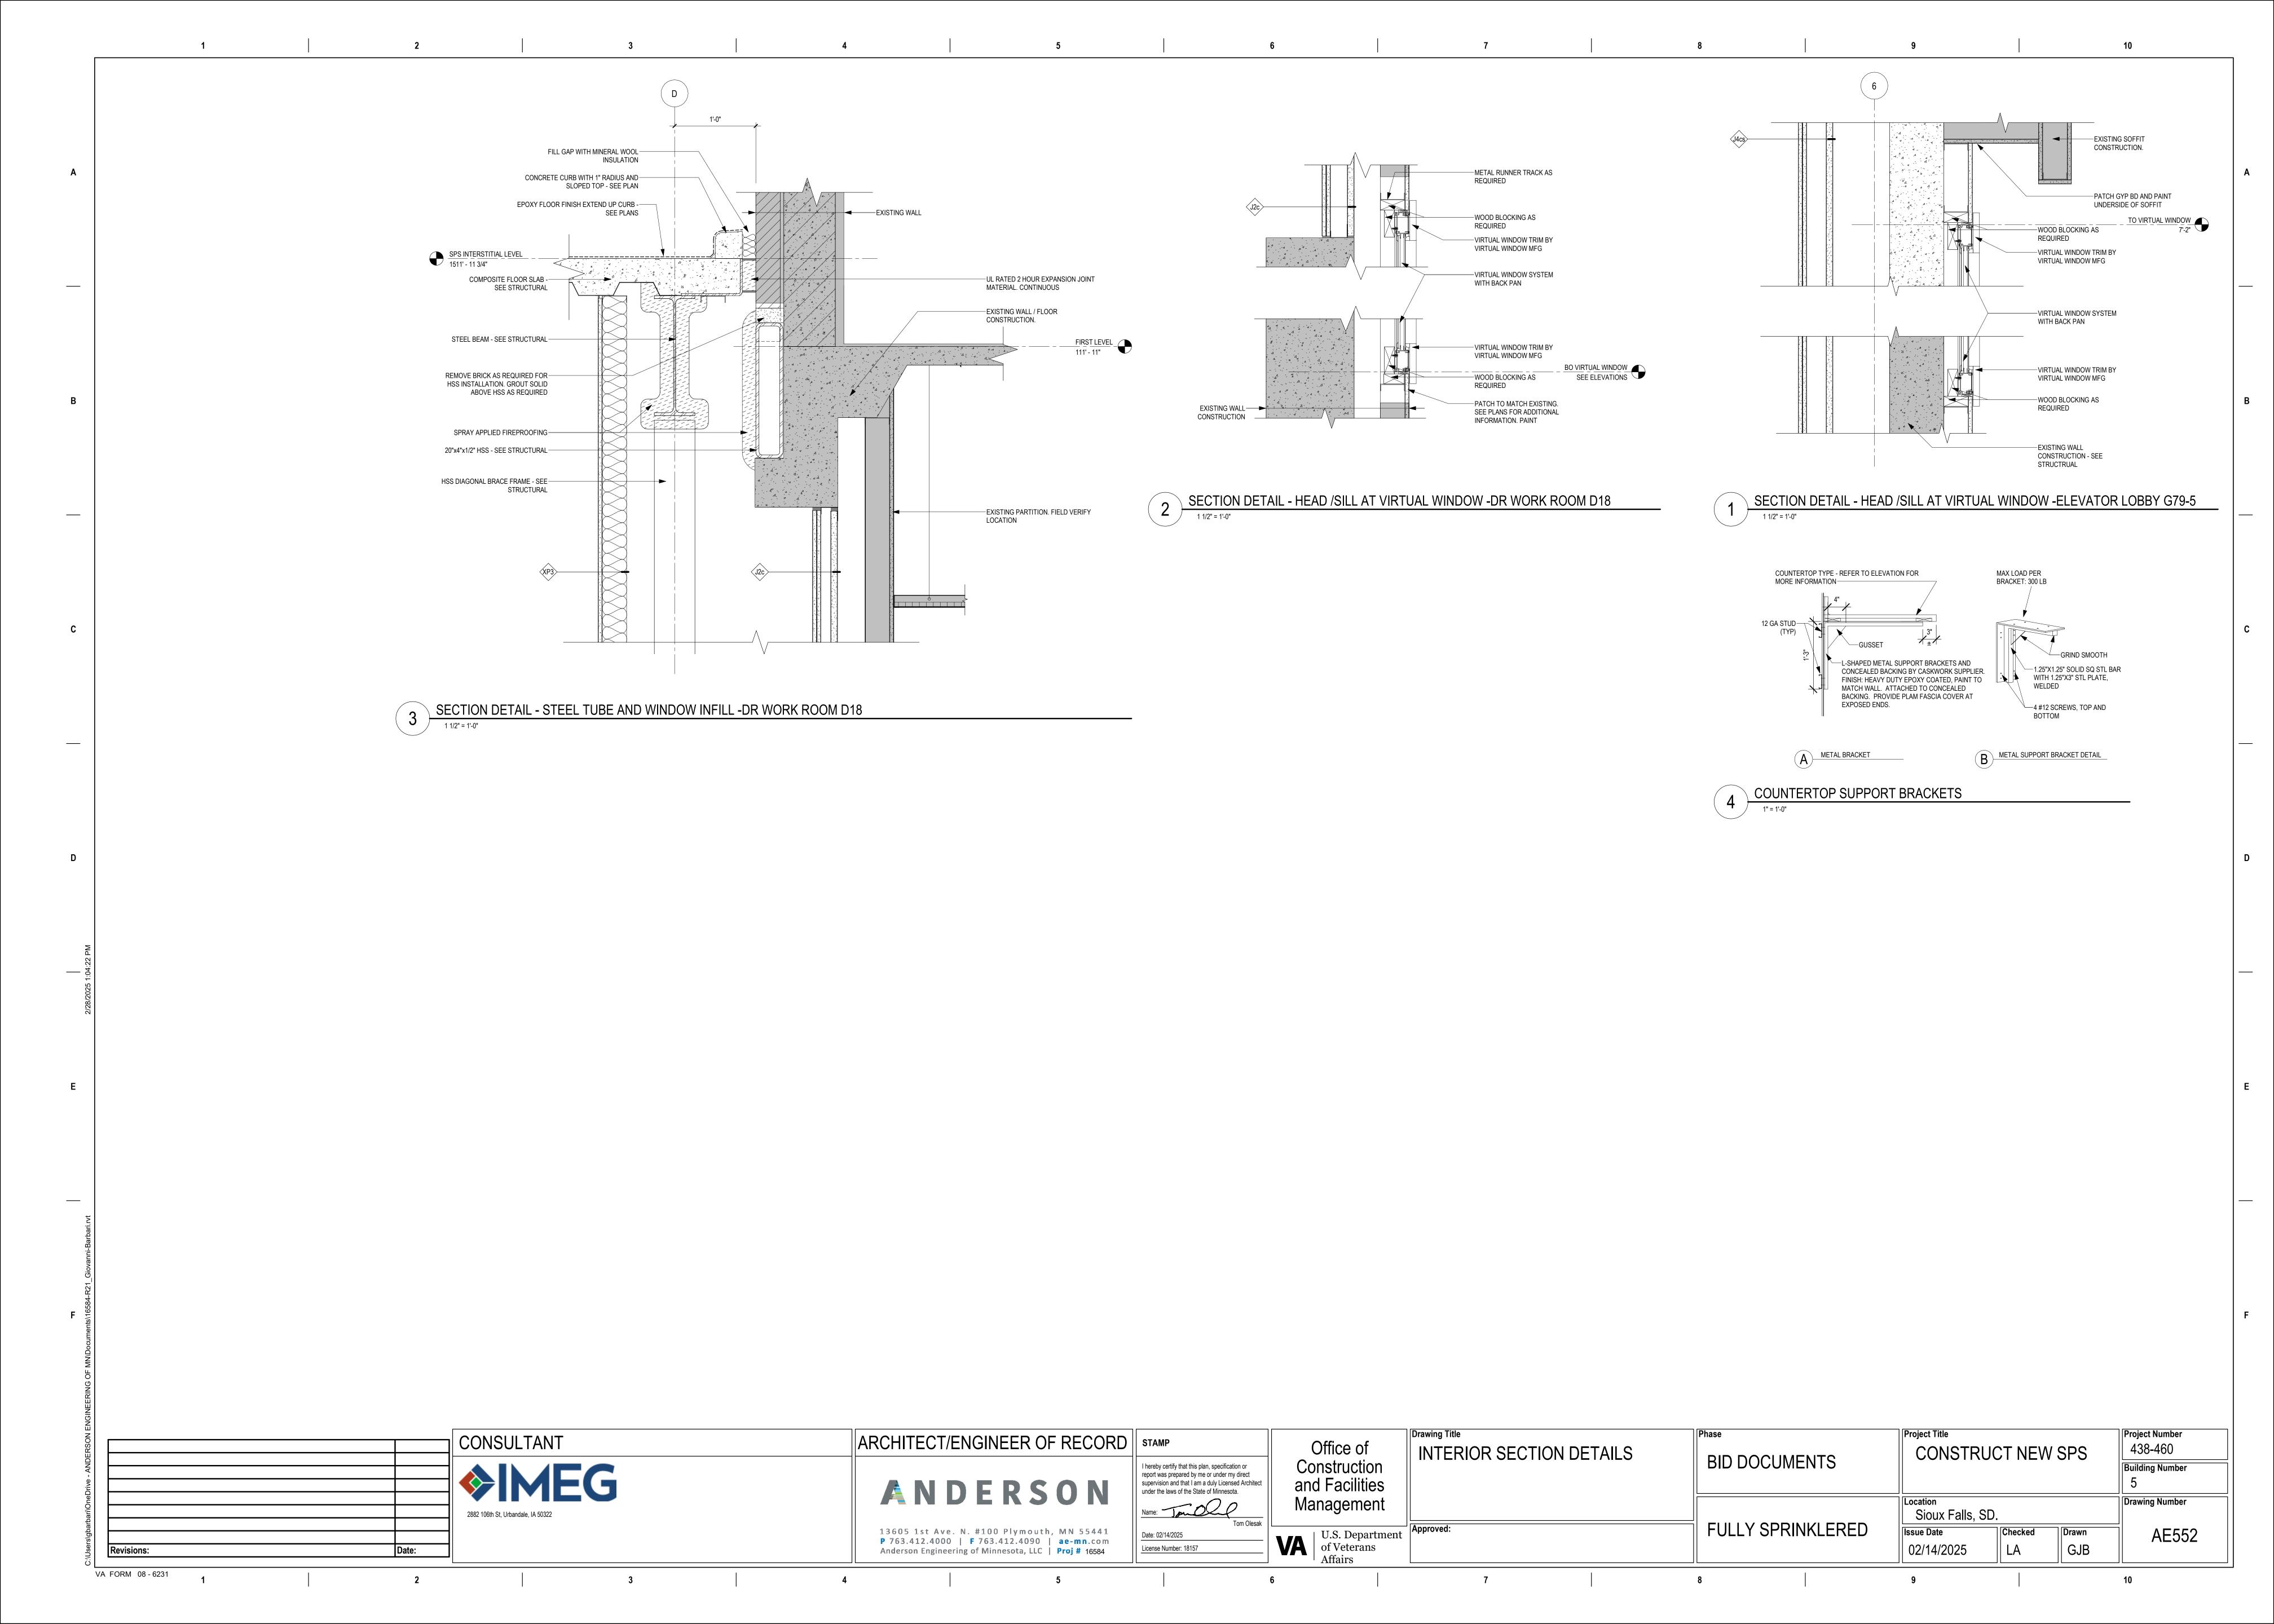

Drawing Title Project Title Project Number CONSULTANT ARCHITECT/ENGINEER OF RECORD | STAMP Office of 438-460 MOUNTING HEIGHTS CONSTRUCT NEW SPS BID DOCUMENTS Construction I hereby certify that this plan, specification or report was prepared by me or under my direct supervision and that I am a duly Licensed Architect under the laws of the State of Minnesota. Building Number and Facilities ANDERSON Drawing Number Name: Janoco Management Sioux Falls, SD. FULLY SPRINKLERED Checked Drawn 13605 1st Ave. N. #100 Plymouth, MN 55441 P 763.412.4000 | F 763.412.4090 | ae-mn.com AE640 VA U.S. Department of Veterans Affairs Date: 02/14/2025 02/14/2025 GJB License Number: 18157 Revisions: Anderson Engineering of Minnesota, LLC | Proj # 16584 VA FORM 08 - 6231





ROOM FINISH LEGEND &
ABBREVIA