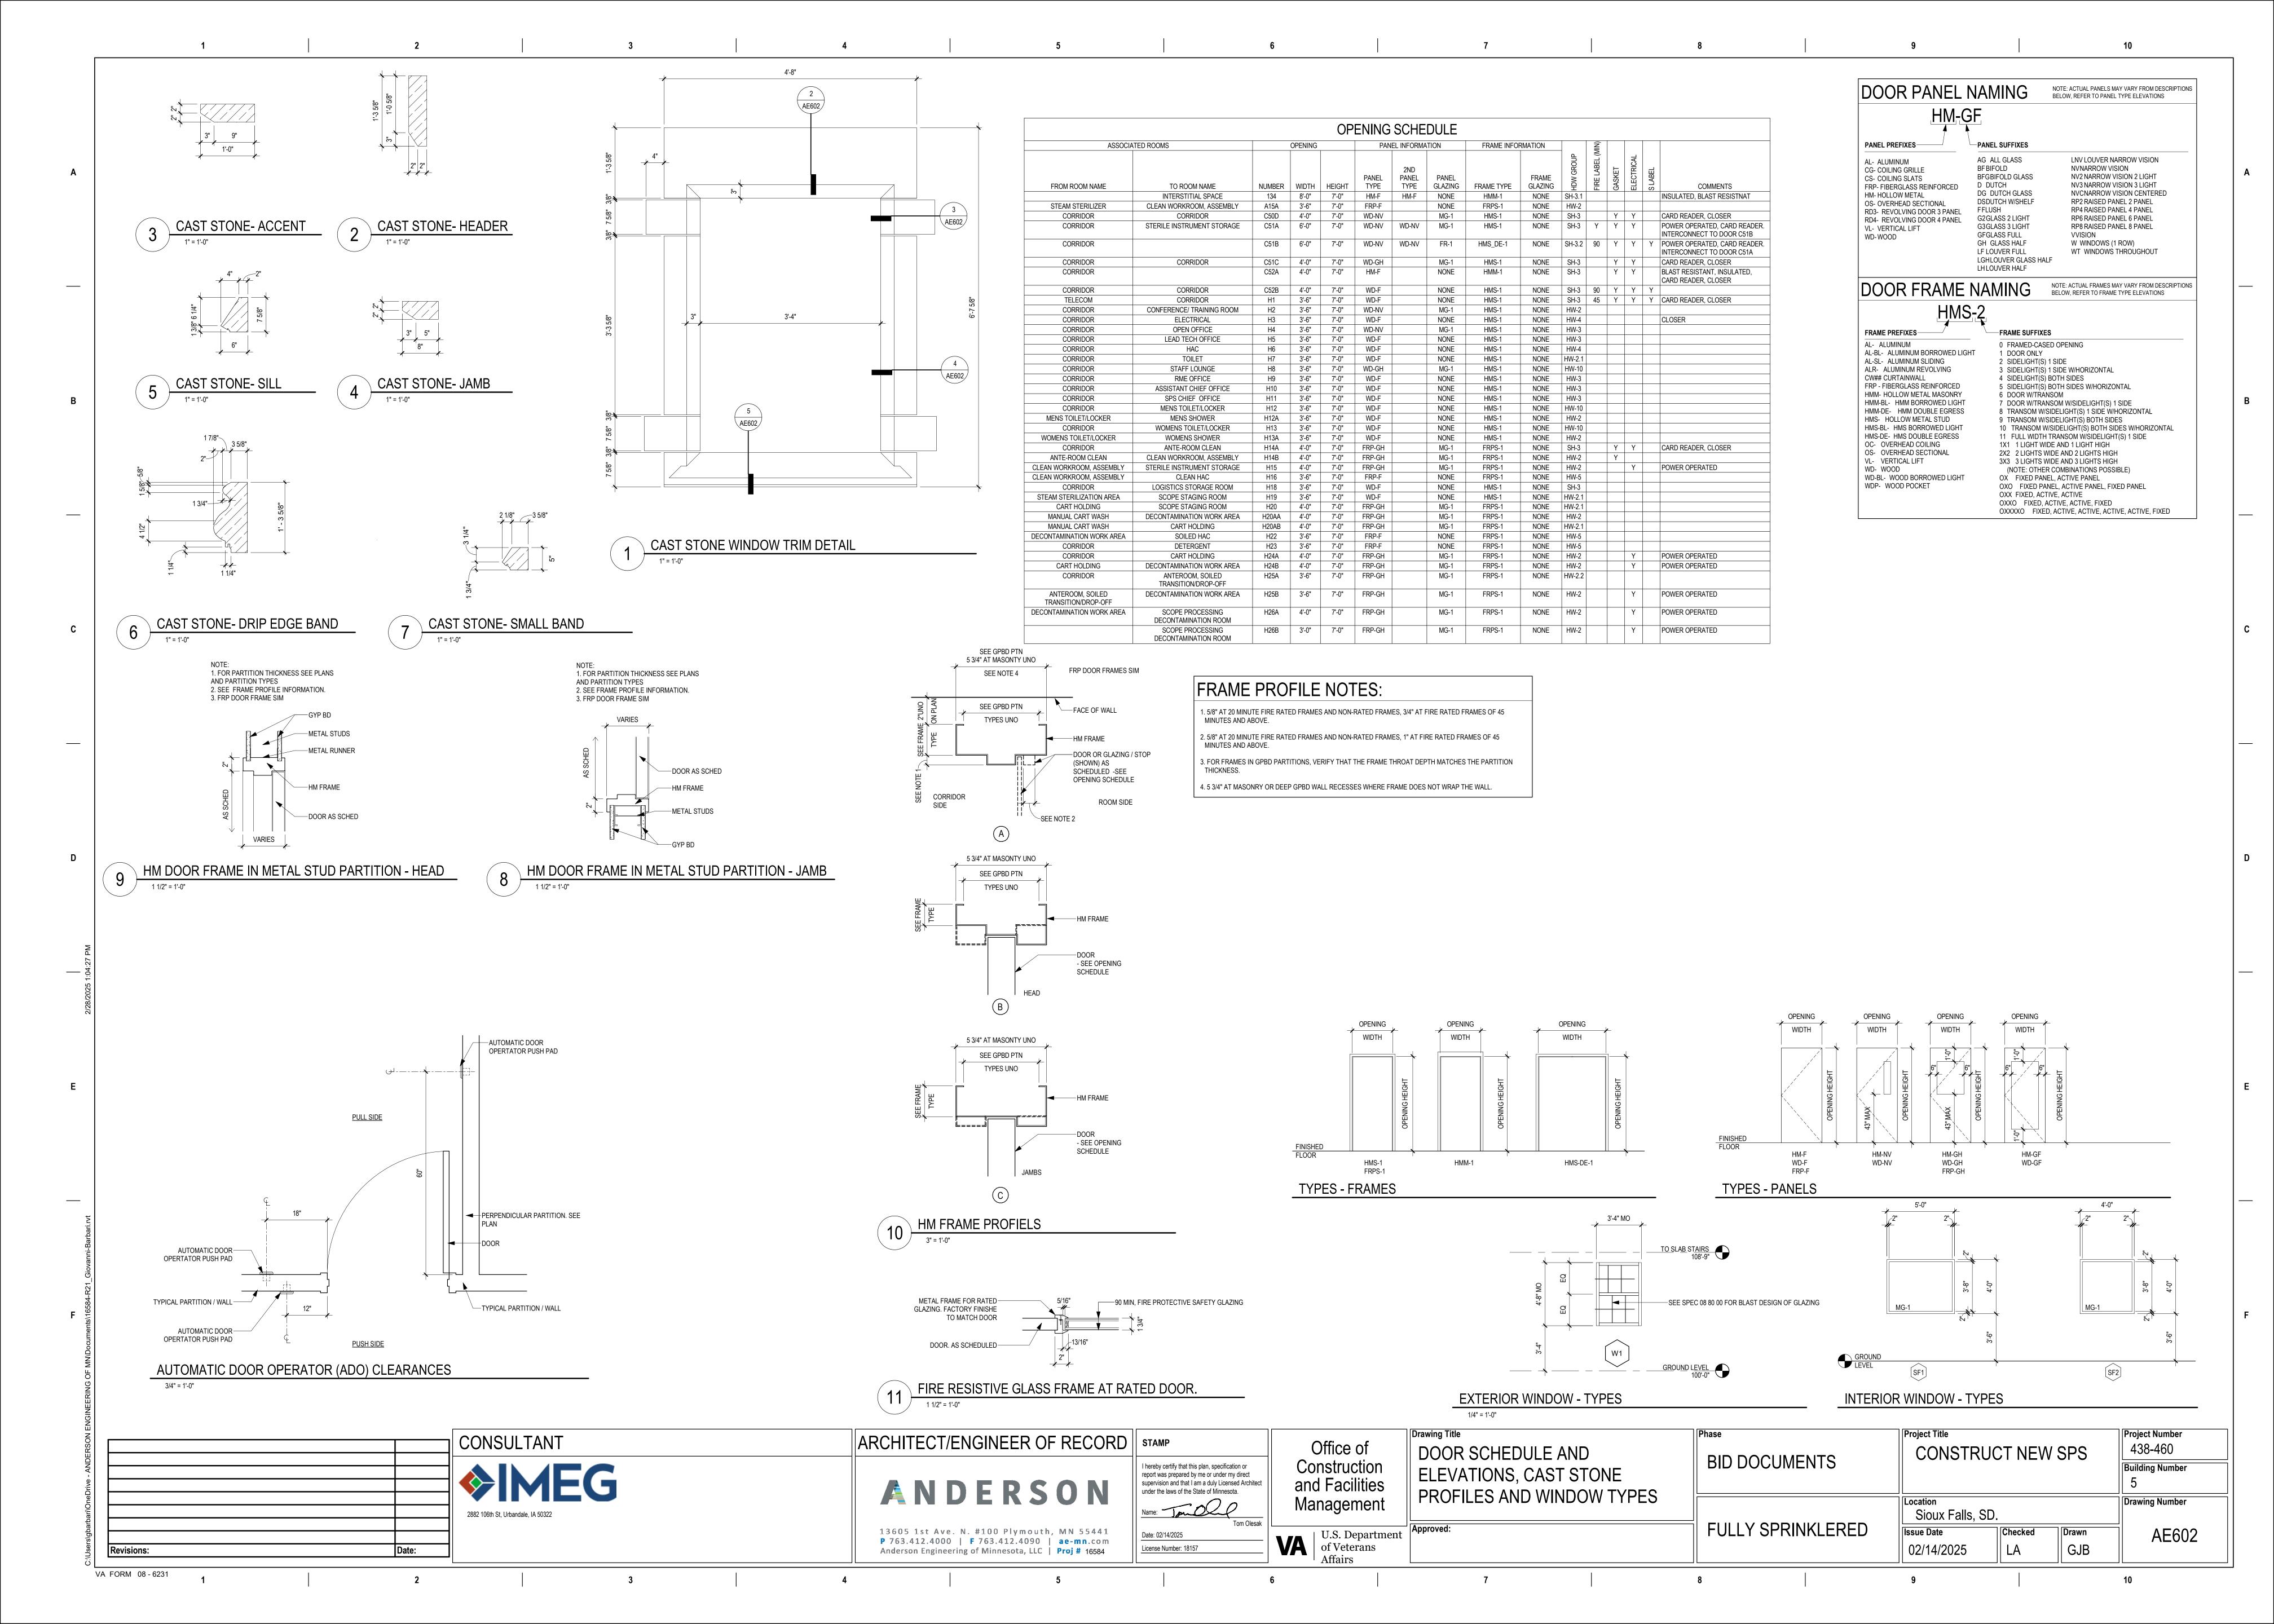

|      |                                       |              |             |                 | ROOM F         | FINISH SC      | HEDULE            |                |                                  |
|------|---------------------------------------|--------------|-------------|-----------------|----------------|----------------|-------------------|----------------|----------------------------------|
|      |                                       |              |             | WALL FINISH     |                |                |                   |                |                                  |
| NO.  | NAME                                  | FLOOR FINISH | BASE FINISH | NORTH           | EAST           | SOUTH          | WEST              | CEILING FINISH | REMARKS                          |
| 134  | INTERSTITIAL SPACE                    | EPY-1        | RB-1        | P-2             | P-2            | P-2            | P-2               | EXPOSED        |                                  |
| C50  | CORRIDOR                              | RF-1         | RF-1        | P-1 / WP-1      | P-1 / WP-1     | P-1 / WP-1     | P-1 / WP-1        | ACT-1          |                                  |
| C51  | CORRIDOR                              | RF-1         | RF-1        | P-1 / WP-1      | P-1 / WP-1     | P-1 / WP-1     | P-1 / WP-1        | ACT-1          |                                  |
| C52  | CORRIDOR                              | EPY-1        | RB-1        | P-1             | P-1            | P-1            | P-1               | ACT-1          |                                  |
| H1   | TELECOM                               | SD-1         | RB-1        | P-2             | FP-1           | FP-1           | FP-1              | EXPOSED - P-6  | PAINT UNDERSIDE OF METAL DECKING |
| H2   | CONFERENCE/ TRAINING ROOM             | RSF-1        | RB-1        | P-3 / WP-1      | P-3 / WP-1     | P-3 / WP-1     | P-3 / WP-1        | ACT-1          |                                  |
| H3   | ELECTRICAL                            | EPY-1        | RB-1        | P-1             | P-1            | P-1            | P-1               | EXPOSED - P-6  | PAINT UNDERSIDE OF METAL DECKING |
| H4   | OPEN OFFICE                           | RSF-1        | RB-1        | P-1 / WP-1      | P-1 / WP-1     | P-1 / WP-1     | P-1 / WP-1        | ACT-1          |                                  |
| H5   | LEAD TECH OFFICE                      | RSF-1        | RB-1        | P-1 / WP-1      | P-1 / WP-1     | P-1 / WP-1     | P-1 / WP-1        | ACT-1          |                                  |
| H6   | HAC                                   | RES-1        | RES-1       | P-1 / WP-1      | P-1 / WP-1     | P-1 / WP-1     | P-1 / WP-1        | ACT-1          |                                  |
| H7   | TOILET                                | PT-1         | PT-1 COVE   | PT-2/PT-4-9/P-3 | PT-2/PT-4/P-3  | PT-2/P-4/P-3   | PT-2/PT-4/P-3     | GWB (P-2)      |                                  |
| H8   | STAFF LOUNGE                          | RSF-1        | RB-1        | P-1 / WP-1      | P-1 / WP-1     | P-1 / WP-1     | P-1 / WP-1 / PT-3 | ACT-1          |                                  |
| H9   | RME OFFICE                            | RSF-1        | RB-1        | P-1 / WP-1      | P-1 / WP-1     | P-1 / WP-1     | P-1 / WP-1        | ACT-1          |                                  |
| H10  | ASSISTANT CHIEF OFFICE                | RSF-1        | RB-1        | P-1 / WP-1      | P-1 / WP-1     | P-1 / WP-1     | P-1 / WP-1        | ACT-1          |                                  |
| H11  | SPS CHIEF OFFICE                      | RSF-1        | RB-1        | P-1 / WP-1      | P-1 / WP-1     | P-1 / WP-1     | P-1 / WP-1        | ACT-1          |                                  |
| H12  | MENS TOILET/LOCKER                    | PT-1         | PT-1 COVE   | PT-2/PT-4/P-3   | PT-2/PT-4/P-3  | PT-2/P-4/P-3   | PT-2/PT-4/P-3     | GWB (P-2)      |                                  |
| H12A | MENS SHOWER                           | PT-3         | PT-1 COVE   | PT-2            | PT-2           | PT-2           | PT-2              | GWB (P-2)      |                                  |
| H13  | WOMENS TOILET/LOCKER                  | PT-1         | PT-1 COVE   | PT-2/PT-4-9/P-3 | PT-2/PT-4/P-3  | PT-2/P-4/P-3   | PT-2/PT-4/P-3     | GWB (P-2)      |                                  |
| H13A | WOMENS SHOWER                         | PT-3         | PT-1 COVE   | PT-2            | PT-2           | PT-2           | PT-2              | GWB (P-2)      |                                  |
| H14  | ANTE-ROOM CLEAN                       | RES-1        | RES-1       | RES-W 1 / WP-2  | RES-W 1 / WP-2 | RES-W 1 / WP-2 | RES-W 1 / WP-2    | GWB (RES-W1)   |                                  |
| H15  | CLEAN WORKROOM, ASSEMBLY              | RES-1        | RES-1       | RES-W 1 / WP-2  | RES-W 1 / WP-2 | RES-W 1 / WP-2 | RES-W 1 / WP-2    | GWB (RES-W1)   |                                  |
| H15A | STEAM STERILIZER                      | RES-1        | RES-1       | RES-W 1 / WP-2  | RES-W 1 / WP-2 | RES-W 1 / WP-2 | RES-W 1 / WP-2    | EXPOSED - P-6  | PAINT UNDERSIDE OF METAL DECKING |
| H16  | CLEAN HAC                             | RES-1        | RES-1       | RES-W 1 / WP-2  | RES-W 1 / WP-2 | RES-W 1 / WP-2 | RES-W 1 / WP-2    | GWB (RES-W1)   |                                  |
| H17  | STERILE INSTRUMENT STORAGE            | RES-1        | RES-1       | RES-W 1 / WP-2  | RES-W 1 / WP-2 | RES-W 1 / WP-2 | RES-W 1 / WP-2    | ACT-2          |                                  |
| H17A | SCOPE STAGING ROOM                    | RES-1        | RES-1       | RES-W 1 / WP-2  | RES-W 1 / WP-2 | RES-W 1 / WP-2 | RES-W 1 / WP-2    | ACT-2          |                                  |
| H18  | LOGISTICS STORAGE ROOM                | RES-1        | RES-1       | RES-W 1 / WP-2  | RES-W 1 / WP-2 | RES-W 1 / WP-2 | RES-W 1 / WP-2    | ACT-2          |                                  |
| H19  | STEAM STERILIZATION AREA              | RES-1        | RES-1       | RES-W1          | RES-W1         | RES-W1         | RES-W1            | EXPOSED - P-6  | PAINT UNDERSIDE OF METAL DECKING |
| H20  | CART HOLDING                          | RES-1        | RES-1       | WP-2            | WP-2           | WP-2           | WP-2              | GWB (RES-W1)   |                                  |
| H20A | MANUAL CART WASH                      | RES-1        | RES-1       | WP-2            | WP-2           | WP-2           | WP-2              | GWB (RES-W1)   |                                  |
| H20B | AUTOMATIC CART WASH AREA              | RES-1        | RES-1       | RES-W1          | RES-W1         | RES-W1         | RES-W1            | EXPOSED - P-6  | PAINT UNDERSIDE OF METAL DECKING |
| H21  | DECONTAMINATION WORK AREA             | RES-1        | RES-1       | RES-W1/WP-2     | RES-W1/WP-2    | RES-W1/WP-2    | RES-W1/WP-2       | GWB (RES-W1)   |                                  |
| H22  | SOILED HAC                            | RES-1        | RES-1       | RES-W1/WP-2     | RES-W1/WP-2    | RES-W1/WP-2    | RES-W1/WP-2       | GWB (RES-W1)   |                                  |
| H23  | DETERGENT                             | RES-1        | RES-1       | RES-W1/WP-2     | RES-W1/WP-2    | RES-W1/WP-2    | RES-W1/WP-2       | GWB (RES-W1)   |                                  |
| H24  | CART HOLDING                          | RES-1        | RES-1       | RES-W1/WP-2     | RES-W1/WP-2    | RES-W1/WP-2    | RES-W1/WP-2       | GWB (RES-W1)   |                                  |
| H25  | ANTEROOM, SOILED TRANSITION/DROP-OFF  | RES-1        | RES-1       | RES-W1/WP-2     | RES-W1/WP-2    | RES-W1/WP-2    | RES-W1/WP-2       | GWB (RES-W1)   |                                  |
| H26  | SCOPE PROCESSING DECONTAMINATION ROOM | RES-1        | RES-1       | RES-W1/WP-2     | RES-W1/WP-2    | RES-W1/WP-2    | RES-W1/WP-2       | GWB (RES-W1)   |                                  |

NOTE: WP-2 TO BE APPLIED AS FULL SHEET (96"). INSTALL ABOVE BASE TO 8'6" WITH RES-W1 ABOVE AT 9'0" CEILING HEIGHT. INSTALL ABOVE BASE TO CEILING AT 8'6" CEILING

HEIGHT. SEE 3/AF600 FOR TRANSITION DETAILS.

## ROOM FINISH LEGEND & ABBREVIATIONS

CG CORNER GUARD

AF10 KEYNOTE

MATERIAL INSTALL DIRECTION

- AT ACOUSTICAL CEILING (TILE)
- CT CERAMIC TILE

  GWB (SC) GYPSUM WALLBACK SYSTEMS (SPECIAL COATING)
- P PAINT
  PT PORCELAIN TILE (FLOOR AND BASE)
- RB RESILIENT BASE
  RES RESINOUS EPOXY FLOORING
  RES-W RESINOUS/EPOXY WALL/CEILING

LVT LUXURY VINYL TILE

RF RUBBER FLOORING
S SOLID SURFACE

SHALL NOT BE PAINTED.

COLOR AS INDICATED.

- SC SPECIAL COATING
  SP SPECIAL FACED
  WSF WELDED SEAM SHEET FLOORING (HEAT WELDED WITH ROD)
  - NOTE: NOT ALL SYMBOLS MAY BE USED ON EACH PLAN

## FINISH PLAN GENERAL NOTES

- 1. REFER TO PROJECT MANUAL SPECIFICATION SECTION 09 06 00 "SCHEDULE FOR FINISHES" FOR SPECIFIC PRODUCT SELECTION BASIS OF DESIGN AND OTHER REQUIREMENTS.
- 2. FIELD FINISH VENTS, GRILLES, ACCESS PANELS, PLUG STRIP, BASEBOARD RADIATION ENCLOSURES, ELECTRICAL PANEL BOARDS (IN FINISHED SPACES) TO MATCH SURFACE ON WHICH THEY OCCUR UNLESS OTHERWISE INDICATED. EXCEPTION: ITEMS WITH FACTORY WHITE FINISH, OCCURRING ON WHITE ACT OR WHITE GYPSUM BOARD CEILING SHALL NOT BE PAINTED. STAINLESS STEEL ITEMS
- 3. FIELD VERIFY ALL NEW CONDITIONS. NOTIFY ARCHITECT OF ANY DISCREPANCIES PRIOR TO INSTALLATION.
- 4. LOCATE CHANGES IN FLOOR FINISH MATERIAL UNDER CENTERLINE OF CLOSED DOOR UNLESS OTHERWISE INDICATED.
- 5. PROVIDE CLEAR SILICONE SEALANT AT PERIMETER OF PLUMBING FLOOR DRAINS, CLEAN OUTS, ETC IN RESILIENT AND CERAMIC TILE FLOORS.
- 6. PROVIDE SEALANT TO HORIZONTAL AND VERTICAL INTERIOR CERAMIC TILE CORNERS, COLOR TO MATCH GROUT COLOR.
- 7. PROVIDE SEALANT AT JOINT BETWEEN COUNTER TOP, BACK OR SIDE SPLASH
- 8. PROVIDE CLEAR SILICONE SEALANT AT THE BASE OF DOOR FRAME TO RESILIENT AND CT FLOORING, TYP. SEE PLANS AND ROOM FINISH SCHEDULE FOR FLOOR
- FINISH LOCATIONS.
- 9. HOLLOW METAL DOORS AND FRAMES TO BE PAINTED PT-4, UNLESS NOTED OTHERWISE IN THE OPENING SCHEDULE.
- 10. WOOD: PRE-FINISHED TO MATCH BUILDING STANDARD, REFER TO SPECIFICATION.
   11. CEILING HEIGHTS AND MATERIALS/FINISHES CALLED OUT IN ROOM FINISH SCHEDULE ARE FOR ENTIRE CEILING OR MAJORITY OF THAT ROOM, UNLESS OTHERWISE INDICATED. SEE REFLECTED CEILING PLAN FOR CHANGES IN
- 12. COLOR SELECTIONS ARE BASED ON USE OF PRODUCTS INDICATED IN THE PROJECT MANUAL SPECIFICATION. IF MANUFACTURERS OTHER THAN THOSE INDICATED ARE USED, ARCHITECT MAY REVISE COLOR SELECTIONS OF OTHER FINISHES TO ENSURE PROPER COORDINATION.

CEILING MATERIAL AND CEILING HEIGHT. PAINT ALL SURFACES OF SOFFIT SAME

- 13. PAINT ALL FIRE EXTINGUISHER CABINETS TO MATCH COLOR OF THE ADJACENT
- 14. CEILING HEIGHTS ARE MEASURED FROM FINISH FLOOR.
- 15. FOR FLOOR FINISH MATERIALS AND PATTERN, SEE FINISH PLAN.
- 16. SEE INTERIOR ELEVATIONS FOR MORE FINISH INFO.