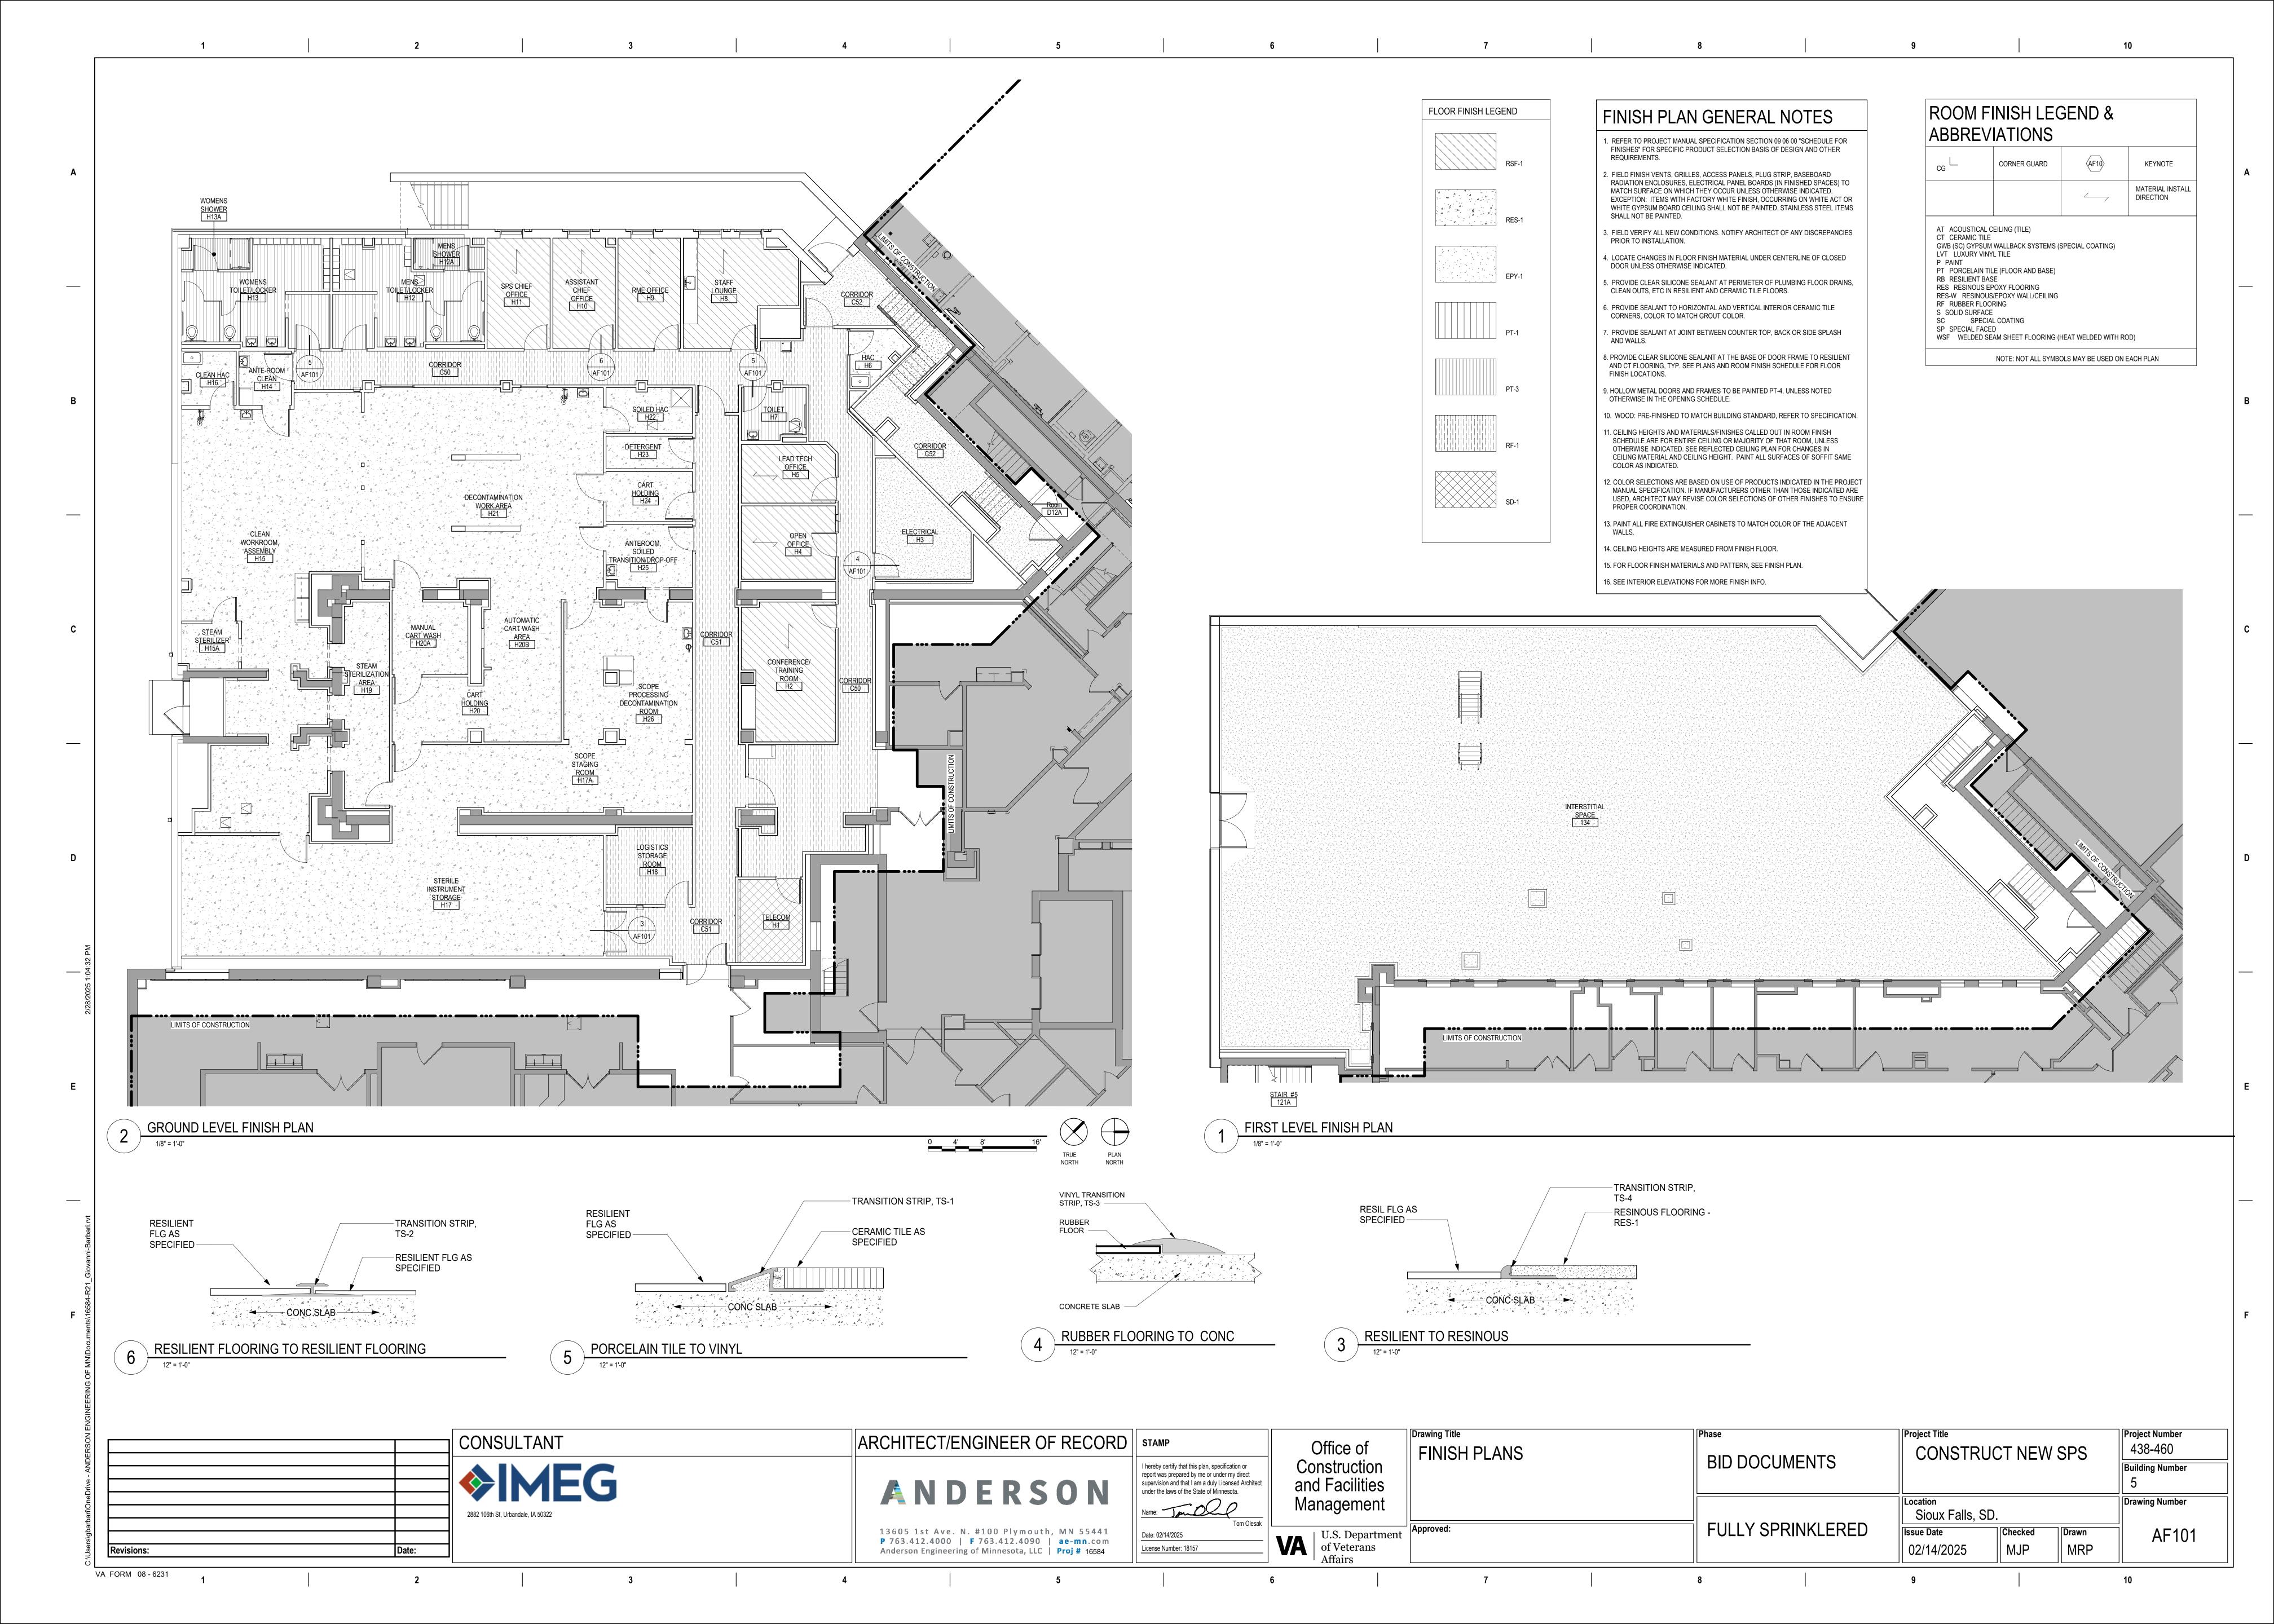

|      |                                       |              |             |                 | ROOM F         | FINISH SC      | HEDULE            |                |                                  |
|------|---------------------------------------|--------------|-------------|-----------------|----------------|----------------|-------------------|----------------|----------------------------------|
|      |                                       |              |             | WALL FINISH     |                |                |                   |                |                                  |
| NO.  | NAME                                  | FLOOR FINISH | BASE FINISH | NORTH           | EAST           | SOUTH          | WEST              | CEILING FINISH | REMARKS                          |
| 134  | INTERSTITIAL SPACE                    | EPY-1        | RB-1        | P-2             | P-2            | P-2            | P-2               | EXPOSED        |                                  |
| C50  | CORRIDOR                              | RF-1         | RF-1        | P-1 / WP-1      | P-1 / WP-1     | P-1 / WP-1     | P-1 / WP-1        | ACT-1          |                                  |
| C51  | CORRIDOR                              | RF-1         | RF-1        | P-1 / WP-1      | P-1 / WP-1     | P-1 / WP-1     | P-1 / WP-1        | ACT-1          |                                  |
| C52  | CORRIDOR                              | EPY-1        | RB-1        | P-1             | P-1            | P-1            | P-1               | ACT-1          |                                  |
| H1   | TELECOM                               | SD-1         | RB-1        | P-2             | FP-1           | FP-1           | FP-1              | EXPOSED - P-6  | PAINT UNDERSIDE OF METAL DECKING |
| H2   | CONFERENCE/ TRAINING ROOM             | RSF-1        | RB-1        | P-3 / WP-1      | P-3 / WP-1     | P-3 / WP-1     | P-3 / WP-1        | ACT-1          |                                  |
| H3   | ELECTRICAL                            | EPY-1        | RB-1        | P-1             | P-1            | P-1            | P-1               | EXPOSED - P-6  | PAINT UNDERSIDE OF METAL DECKING |
| H4   | OPEN OFFICE                           | RSF-1        | RB-1        | P-1 / WP-1      | P-1 / WP-1     | P-1 / WP-1     | P-1 / WP-1        | ACT-1          |                                  |
| H5   | LEAD TECH OFFICE                      | RSF-1        | RB-1        | P-1 / WP-1      | P-1 / WP-1     | P-1 / WP-1     | P-1 / WP-1        | ACT-1          |                                  |
| H6   | HAC                                   | RES-1        | RES-1       | P-1 / WP-1      | P-1 / WP-1     | P-1 / WP-1     | P-1 / WP-1        | ACT-1          |                                  |
| H7   | TOILET                                | PT-1         | PT-1 COVE   | PT-2/PT-4-9/P-3 | PT-2/PT-4/P-3  | PT-2/P-4/P-3   | PT-2/PT-4/P-3     | GWB (P-2)      |                                  |
| H8   | STAFF LOUNGE                          | RSF-1        | RB-1        | P-1 / WP-1      | P-1 / WP-1     | P-1 / WP-1     | P-1 / WP-1 / PT-3 | ACT-1          |                                  |
| H9   | RME OFFICE                            | RSF-1        | RB-1        | P-1 / WP-1      | P-1 / WP-1     | P-1 / WP-1     | P-1 / WP-1        | ACT-1          |                                  |
| H10  | ASSISTANT CHIEF OFFICE                | RSF-1        | RB-1        | P-1 / WP-1      | P-1 / WP-1     | P-1 / WP-1     | P-1 / WP-1        | ACT-1          |                                  |
| H11  | SPS CHIEF OFFICE                      | RSF-1        | RB-1        | P-1 / WP-1      | P-1 / WP-1     | P-1 / WP-1     | P-1 / WP-1        | ACT-1          |                                  |
| H12  | MENS TOILET/LOCKER                    | PT-1         | PT-1 COVE   | PT-2/PT-4/P-3   | PT-2/PT-4/P-3  | PT-2/P-4/P-3   | PT-2/PT-4/P-3     | GWB (P-2)      |                                  |
| H12A | MENS SHOWER                           | PT-3         | PT-1 COVE   | PT-2            | PT-2           | PT-2           | PT-2              | GWB (P-2)      |                                  |
| H13  | WOMENS TOILET/LOCKER                  | PT-1         | PT-1 COVE   | PT-2/PT-4-9/P-3 | PT-2/PT-4/P-3  | PT-2/P-4/P-3   | PT-2/PT-4/P-3     | GWB (P-2)      |                                  |
| H13A | WOMENS SHOWER                         | PT-3         | PT-1 COVE   | PT-2            | PT-2           | PT-2           | PT-2              | GWB (P-2)      |                                  |
| H14  | ANTE-ROOM CLEAN                       | RES-1        | RES-1       | RES-W 1 / WP-2  | RES-W 1 / WP-2 | RES-W 1 / WP-2 | RES-W 1 / WP-2    | GWB (RES-W1)   |                                  |
| H15  | CLEAN WORKROOM, ASSEMBLY              | RES-1        | RES-1       | RES-W 1 / WP-2  | RES-W 1 / WP-2 | RES-W 1 / WP-2 | RES-W 1 / WP-2    | GWB (RES-W1)   |                                  |
| H15A | STEAM STERILIZER                      | RES-1        | RES-1       | RES-W 1 / WP-2  | RES-W 1 / WP-2 | RES-W 1 / WP-2 | RES-W 1 / WP-2    | EXPOSED - P-6  | PAINT UNDERSIDE OF METAL DECKING |
| H16  | CLEAN HAC                             | RES-1        | RES-1       | RES-W 1 / WP-2  | RES-W 1 / WP-2 | RES-W 1 / WP-2 | RES-W 1 / WP-2    | GWB (RES-W1)   |                                  |
| H17  | STERILE INSTRUMENT STORAGE            | RES-1        | RES-1       | RES-W 1 / WP-2  | RES-W 1 / WP-2 | RES-W 1 / WP-2 | RES-W 1 / WP-2    | ACT-2          |                                  |
| H17A | SCOPE STAGING ROOM                    | RES-1        | RES-1       | RES-W 1 / WP-2  | RES-W 1 / WP-2 | RES-W 1 / WP-2 | RES-W 1 / WP-2    | ACT-2          |                                  |
| H18  | LOGISTICS STORAGE ROOM                | RES-1        | RES-1       | RES-W 1 / WP-2  | RES-W 1 / WP-2 | RES-W 1 / WP-2 | RES-W 1 / WP-2    | ACT-2          |                                  |
| H19  | STEAM STERILIZATION AREA              | RES-1        | RES-1       | RES-W1          | RES-W1         | RES-W1         | RES-W1            | EXPOSED - P-6  | PAINT UNDERSIDE OF METAL DECKING |
| H20  | CART HOLDING                          | RES-1        | RES-1       | WP-2            | WP-2           | WP-2           | WP-2              | GWB (RES-W1)   |                                  |
| H20A | MANUAL CART WASH                      | RES-1        | RES-1       | WP-2            | WP-2           | WP-2           | WP-2              | GWB (RES-W1)   |                                  |
| H20B | AUTOMATIC CART WASH AREA              | RES-1        | RES-1       | RES-W1          | RES-W1         | RES-W1         | RES-W1            | EXPOSED - P-6  | PAINT UNDERSIDE OF METAL DECKING |
| H21  | DECONTAMINATION WORK AREA             | RES-1        | RES-1       | RES-W1/WP-2     | RES-W1/WP-2    | RES-W1/WP-2    | RES-W1/WP-2       | GWB (RES-W1)   |                                  |
| H22  | SOILED HAC                            | RES-1        | RES-1       | RES-W1/WP-2     | RES-W1/WP-2    | RES-W1/WP-2    | RES-W1/WP-2       | GWB (RES-W1)   |                                  |
| H23  | DETERGENT                             | RES-1        | RES-1       | RES-W1/WP-2     | RES-W1/WP-2    | RES-W1/WP-2    | RES-W1/WP-2       | GWB (RES-W1)   |                                  |
| H24  | CART HOLDING                          | RES-1        | RES-1       | RES-W1/WP-2     | RES-W1/WP-2    | RES-W1/WP-2    | RES-W1/WP-2       | GWB (RES-W1)   |                                  |
| H25  | ANTEROOM, SOILED TRANSITION/DROP-OFF  | RES-1        | RES-1       | RES-W1/WP-2     | RES-W1/WP-2    | RES-W1/WP-2    | RES-W1/WP-2       | GWB (RES-W1)   |                                  |
| H26  | SCOPE PROCESSING DECONTAMINATION ROOM | RES-1        | RES-1       | RES-W1/WP-2     | RES-W1/WP-2    | RES-W1/WP-2    | RES-W1/WP-2       | GWB (RES-W1)   |                                  |

NOTE: WP-2 TO BE APPLIED AS FULL SHEET (96"). INSTALL ABOVE BASE TO 8'6" WITH RES-W1 ABOVE AT 9'0" CEILING HEIGHT. INSTALL ABOVE BASE TO CEILING AT 8'6" CEILING

HEIGHT. SEE 3/AF600 FOR TRANSITION DETAILS.

## ROOM FINISH LEGEND & ABBREVIATIONS

CG CORNER GUARD

AF10 KEYNOTE

MATERIAL INSTALL DIRECTION

- AT ACOUSTICAL CEILING (TILE)
- CT CERAMIC TILE

  GWB (SC) GYPSUM WALLBACK SYSTEMS (SPECIAL COATING)
- P PAINT
  PT PORCELAIN TILE (FLOOR AND BASE)
- RB RESILIENT BASE
  RES RESINOUS EPOXY FLOORING
  RES-W RESINOUS/EPOXY WALL/CEILING

LVT LUXURY VINYL TILE

RF RUBBER FLOORING
S SOLID SURFACE

SHALL NOT BE PAINTED.

COLOR AS INDICATED.

- SC SPECIAL COATING
  SP SPECIAL FACED
  WSF WELDED SEAM SHEET FLOORING (HEAT WELDED WITH ROD)
  - NOTE: NOT ALL SYMBOLS MAY BE USED ON EACH PLAN

## FINISH PLAN GENERAL NOTES

- 1. REFER TO PROJECT MANUAL SPECIFICATION SECTION 09 06 00 "SCHEDULE FOR FINISHES" FOR SPECIFIC PRODUCT SELECTION BASIS OF DESIGN AND OTHER REQUIREMENTS.
- 2. FIELD FINISH VENTS, GRILLES, ACCESS PANELS, PLUG STRIP, BASEBOARD RADIATION ENCLOSURES, ELECTRICAL PANEL BOARDS (IN FINISHED SPACES) TO MATCH SURFACE ON WHICH THEY OCCUR UNLESS OTHERWISE INDICATED. EXCEPTION: ITEMS WITH FACTORY WHITE FINISH, OCCURRING ON WHITE ACT OR WHITE GYPSUM BOARD CEILING SHALL NOT BE PAINTED. STAINLESS STEEL ITEMS
- 3. FIELD VERIFY ALL NEW CONDITIONS. NOTIFY ARCHITECT OF ANY DISCREPANCIES PRIOR TO INSTALLATION.
- 4. LOCATE CHANGES IN FLOOR FINISH MATERIAL UNDER CENTERLINE OF CLOSED DOOR UNLESS OTHERWISE INDICATED.
- 5. PROVIDE CLEAR SILICONE SEALANT AT PERIMETER OF PLUMBING FLOOR DRAINS, CLEAN OUTS, ETC IN RESILIENT AND CERAMIC TILE FLOORS.
- 6. PROVIDE SEALANT TO HORIZONTAL AND VERTICAL INTERIOR CERAMIC TILE CORNERS, COLOR TO MATCH GROUT COLOR.
- 7. PROVIDE SEALANT AT JOINT BETWEEN COUNTER TOP, BACK OR SIDE SPLASH
- 8. PROVIDE CLEAR SILICONE SEALANT AT THE BASE OF DOOR FRAME TO RESILIENT AND CT FLOORING, TYP. SEE PLANS AND ROOM FINISH SCHEDULE FOR FLOOR
- FINISH LOCATIONS.
- 9. HOLLOW METAL DOORS AND FRAMES TO BE PAINTED PT-4, UNLESS NOTED OTHERWISE IN THE OPENING SCHEDULE.
- 10. WOOD: PRE-FINISHED TO MATCH BUILDING STANDARD, REFER TO SPECIFICATION.
   11. CEILING HEIGHTS AND MATERIALS/FINISHES CALLED OUT IN ROOM FINISH SCHEDULE ARE FOR ENTIRE CEILING OR MAJORITY OF THAT ROOM, UNLESS OTHERWISE INDICATED. SEE REFLECTED CEILING PLAN FOR CHANGES IN
- 12. COLOR SELECTIONS ARE BASED ON USE OF PRODUCTS INDICATED IN THE PROJECT MANUAL SPECIFICATION. IF MANUFACTURERS OTHER THAN THOSE INDICATED ARE USED, ARCHITECT MAY REVISE COLOR SELECTIONS OF OTHER FINISHES TO ENSURE PROPER COORDINATION.

CEILING MATERIAL AND CEILING HEIGHT. PAINT ALL SURFACES OF SOFFIT SAME

- 13. PAINT ALL FIRE EXTINGUISHER CABINETS TO MATCH COLOR OF THE ADJACENT
- 14. CEILING HEIGHTS ARE MEASURED FROM FINISH FLOOR.
- 15. FOR FLOOR FINISH MATERIALS AND PATTERN, SEE FINISH PLAN.
- 16. SEE INTERIOR ELEVATIONS FOR MORE FINISH INFO.