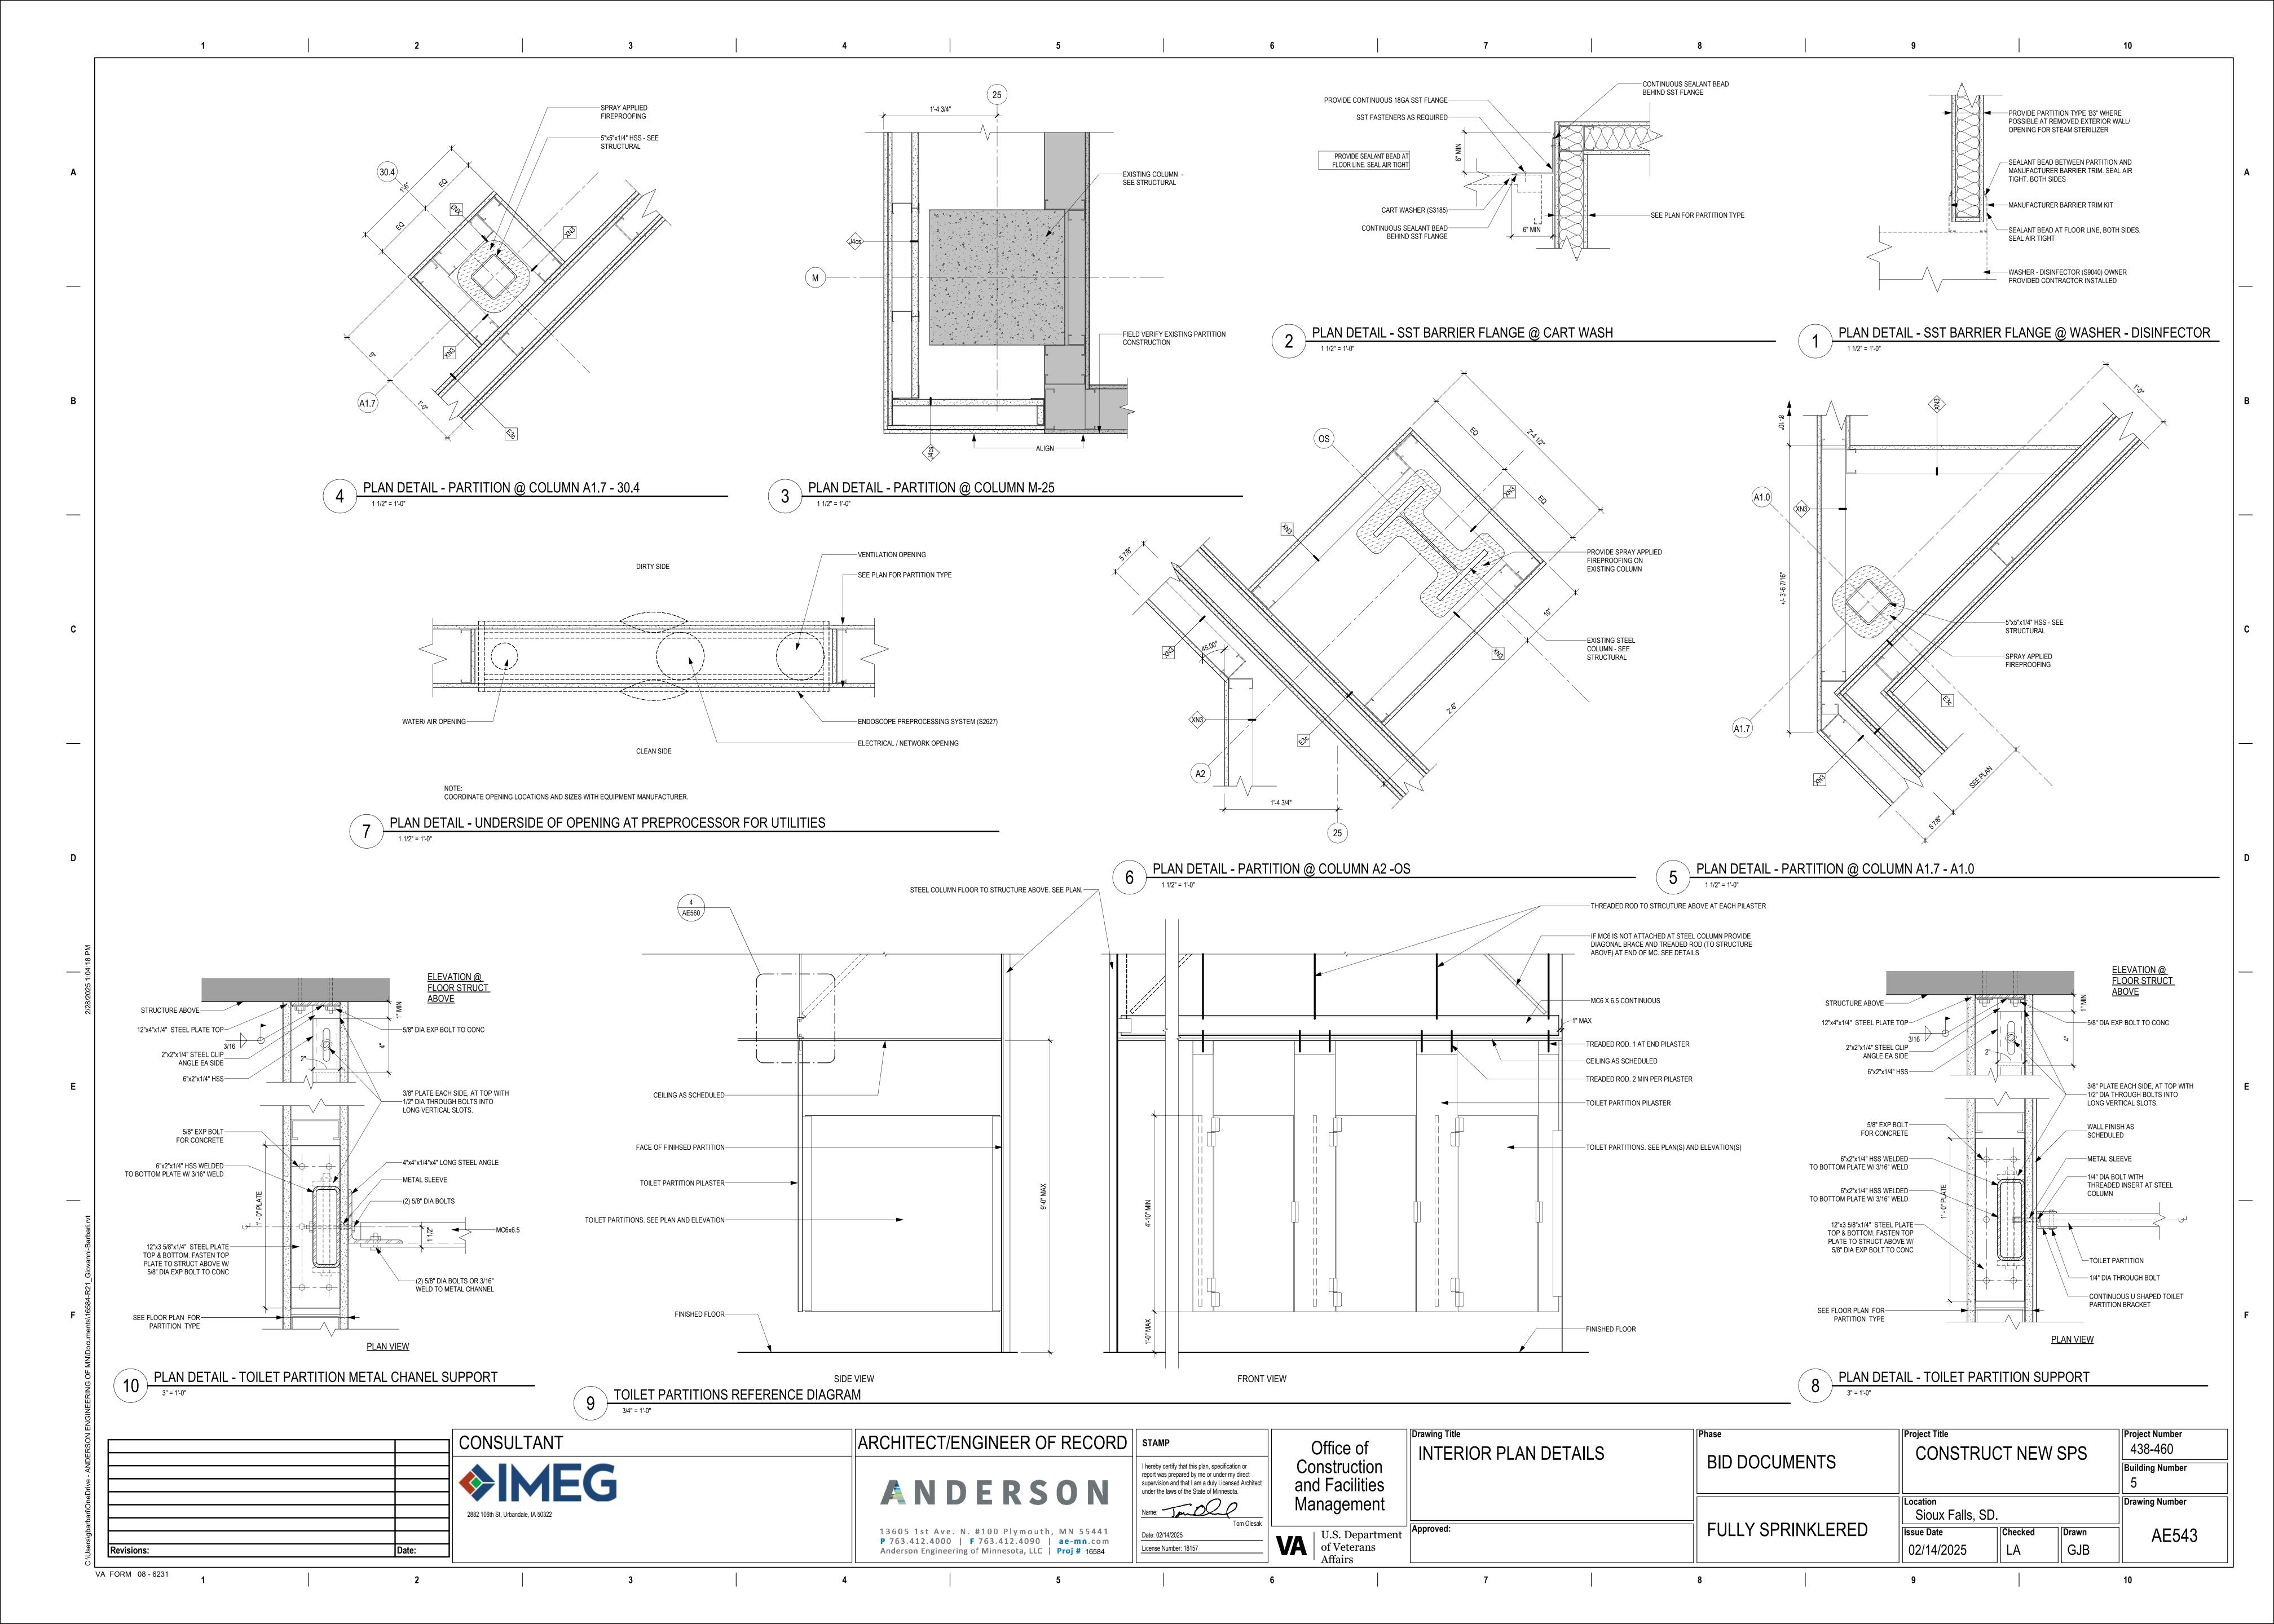

Drawing Title Project Title Project Number CONSULTANT ARCHITECT/ENGINEER OF RECORD | STAMP Office of 438-460 MOUNTING HEIGHTS CONSTRUCT NEW SPS BID DOCUMENTS Construction I hereby certify that this plan, specification or report was prepared by me or under my direct supervision and that I am a duly Licensed Architect under the laws of the State of Minnesota. Building Number and Facilities ANDERSON Drawing Number Name: Janoco Management Sioux Falls, SD. FULLY SPRINKLERED Checked Drawn 13605 1st Ave. N. #100 Plymouth, MN 55441 P 763.412.4000 | F 763.412.4090 | ae-mn.com AE640 VA U.S. Department of Veterans Affairs Date: 02/14/2025 02/14/2025 GJB License Number: 18157 Revisions: Anderson Engineering of Minnesota, LLC | Proj # 16584 VA FORM 08 - 6231





ROOM FINISH LEGEND &
AB