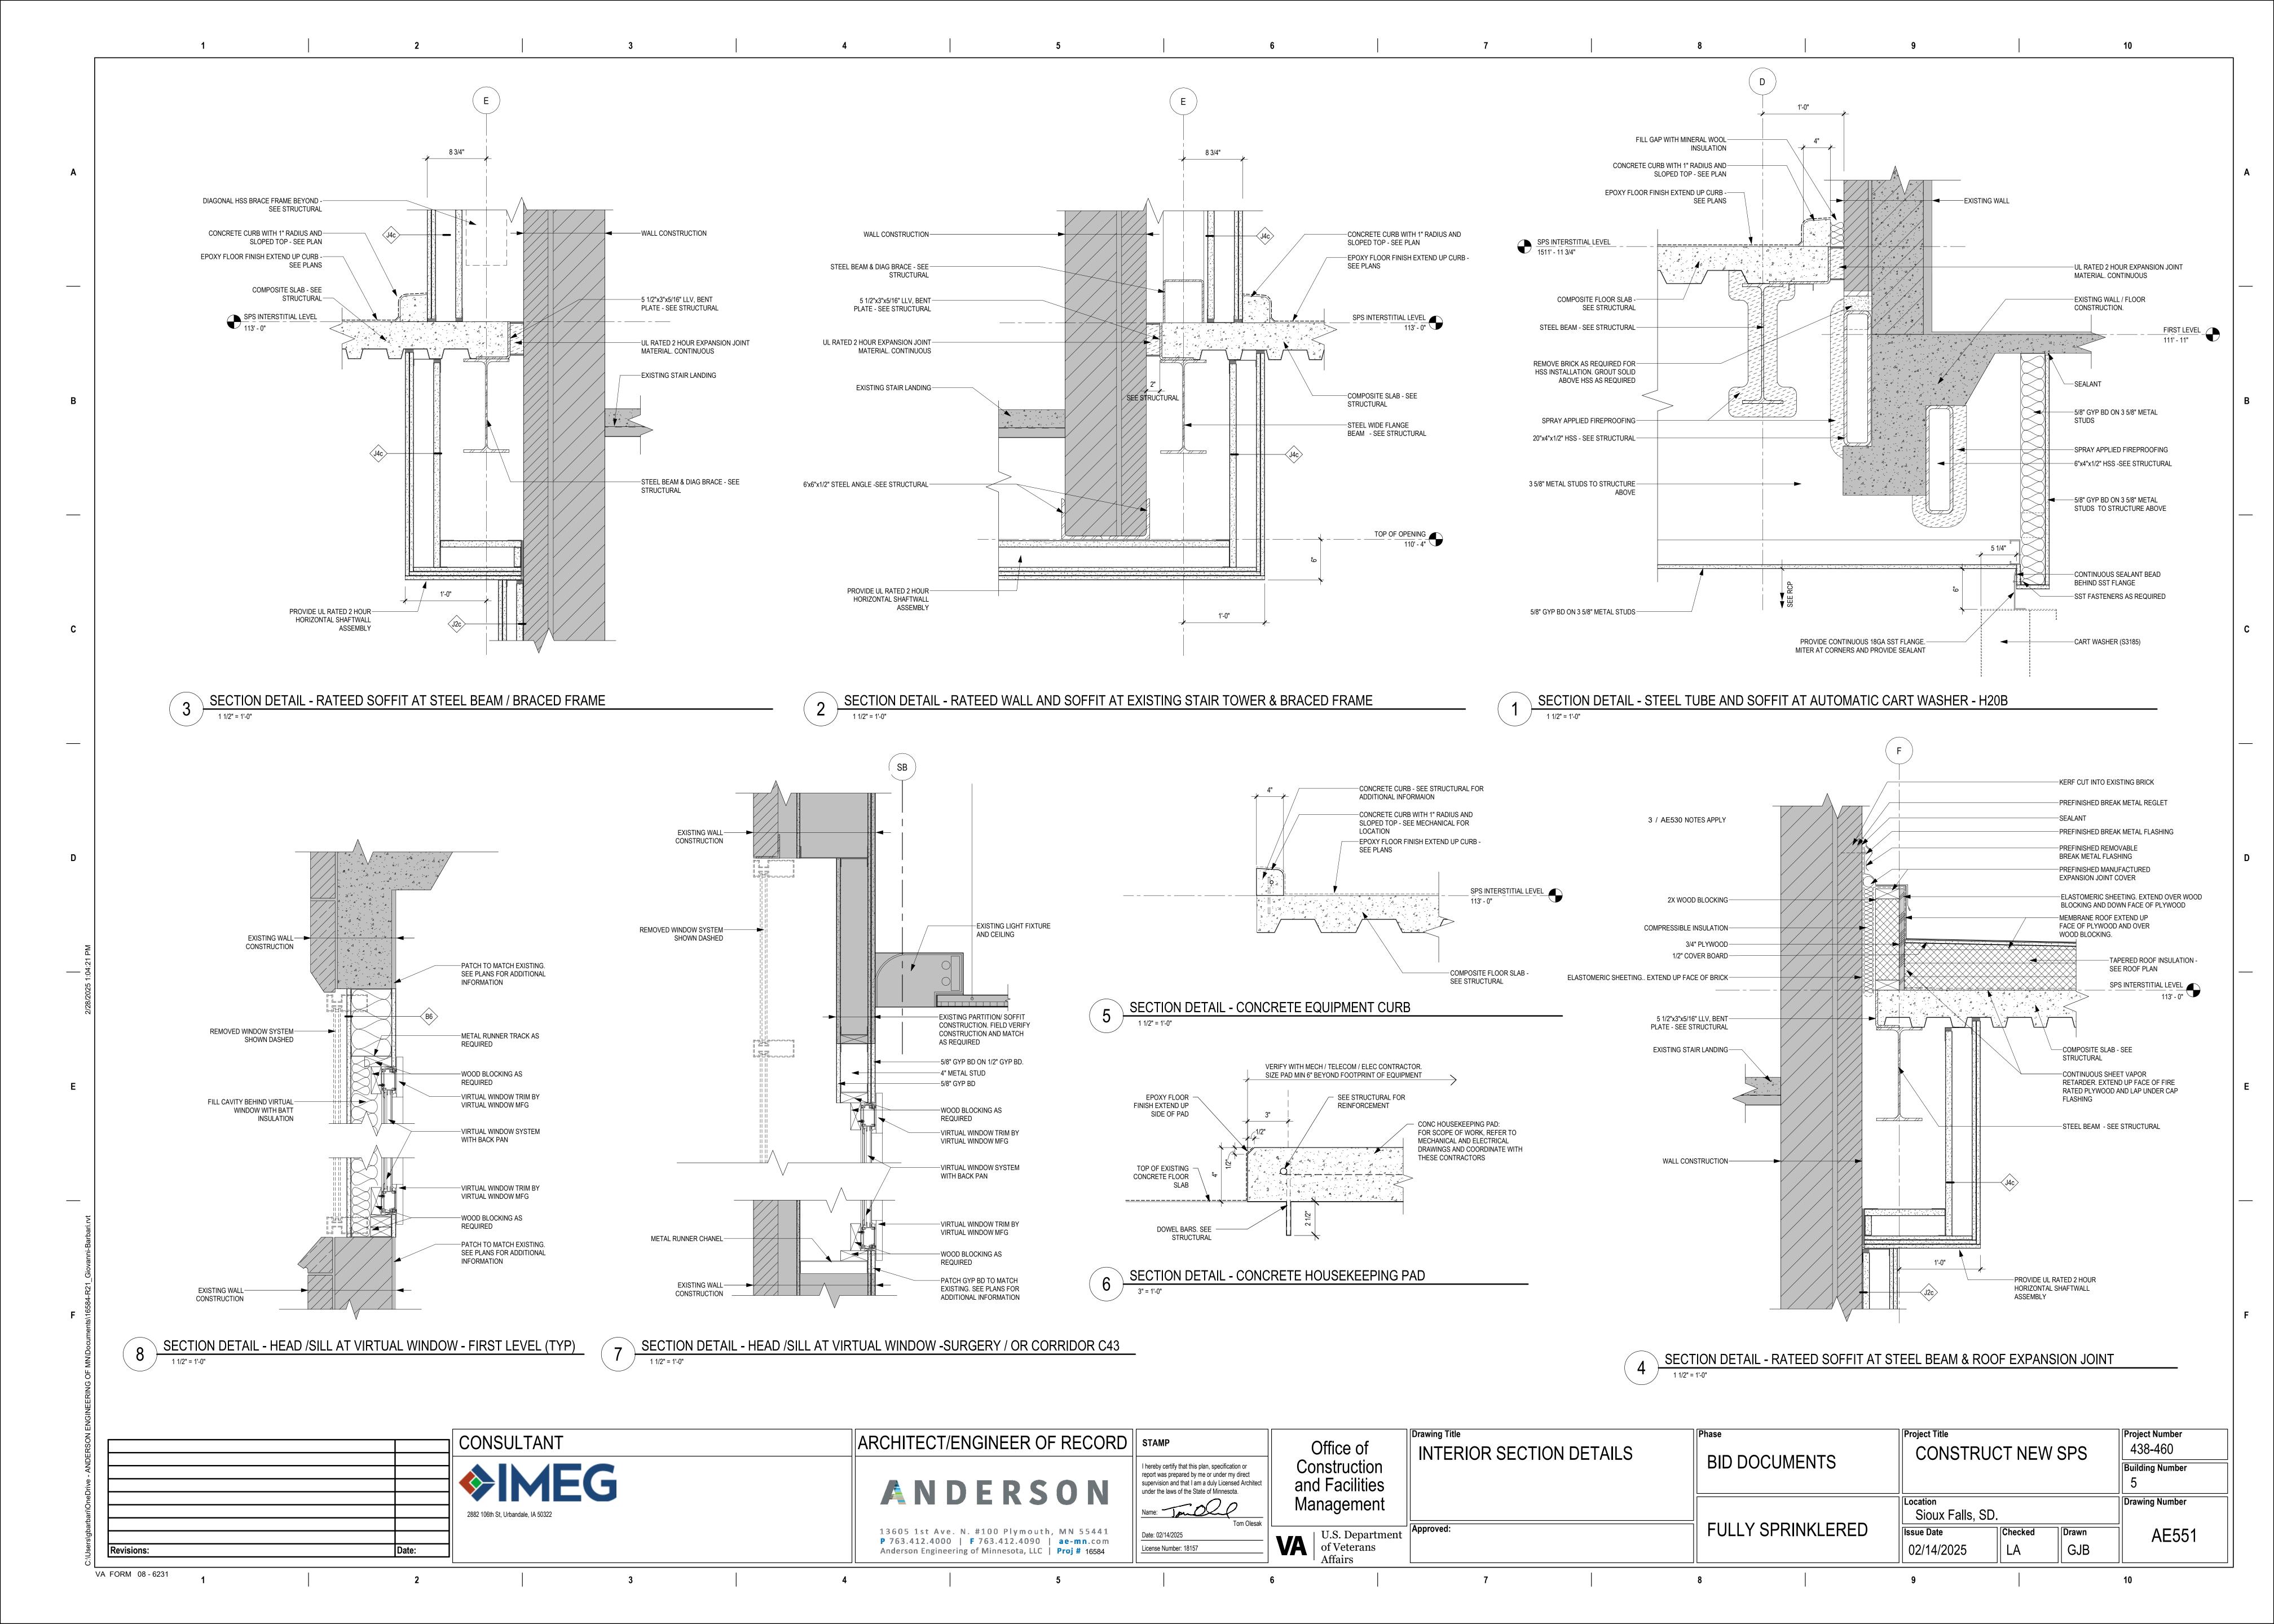

Drawing Title Project Title Project Number CONSULTANT ARCHITECT/ENGINEER OF RECORD | STAMP Office of 438-460 MOUNTING HEIGHTS CONSTRUCT NEW SPS BID DOCUMENTS Construction I hereby certify that this plan, specification or report was prepared by me or under my direct supervision and that I am a duly Licensed Architect under the laws of the State of Minnesota. Building Number and Facilities ANDERSON Drawing Number Name: Janoco Management Sioux Falls, SD. FULLY SPRINKLERED Checked Drawn 13605 1st Ave. N. #100 Plymouth, MN 55441 P 763.412.4000 | F 763.412.4090 | ae-mn.com AE640 VA U.S. Department of Veterans Affairs Date: 02/14/2025 02/14/2025 GJB License Number: 18157 Revisions: Anderson Engineering of Minnesota, LLC | Proj # 16584 VA FORM 08 - 6231





ROOM FINISH LEGEND &
ABBREV