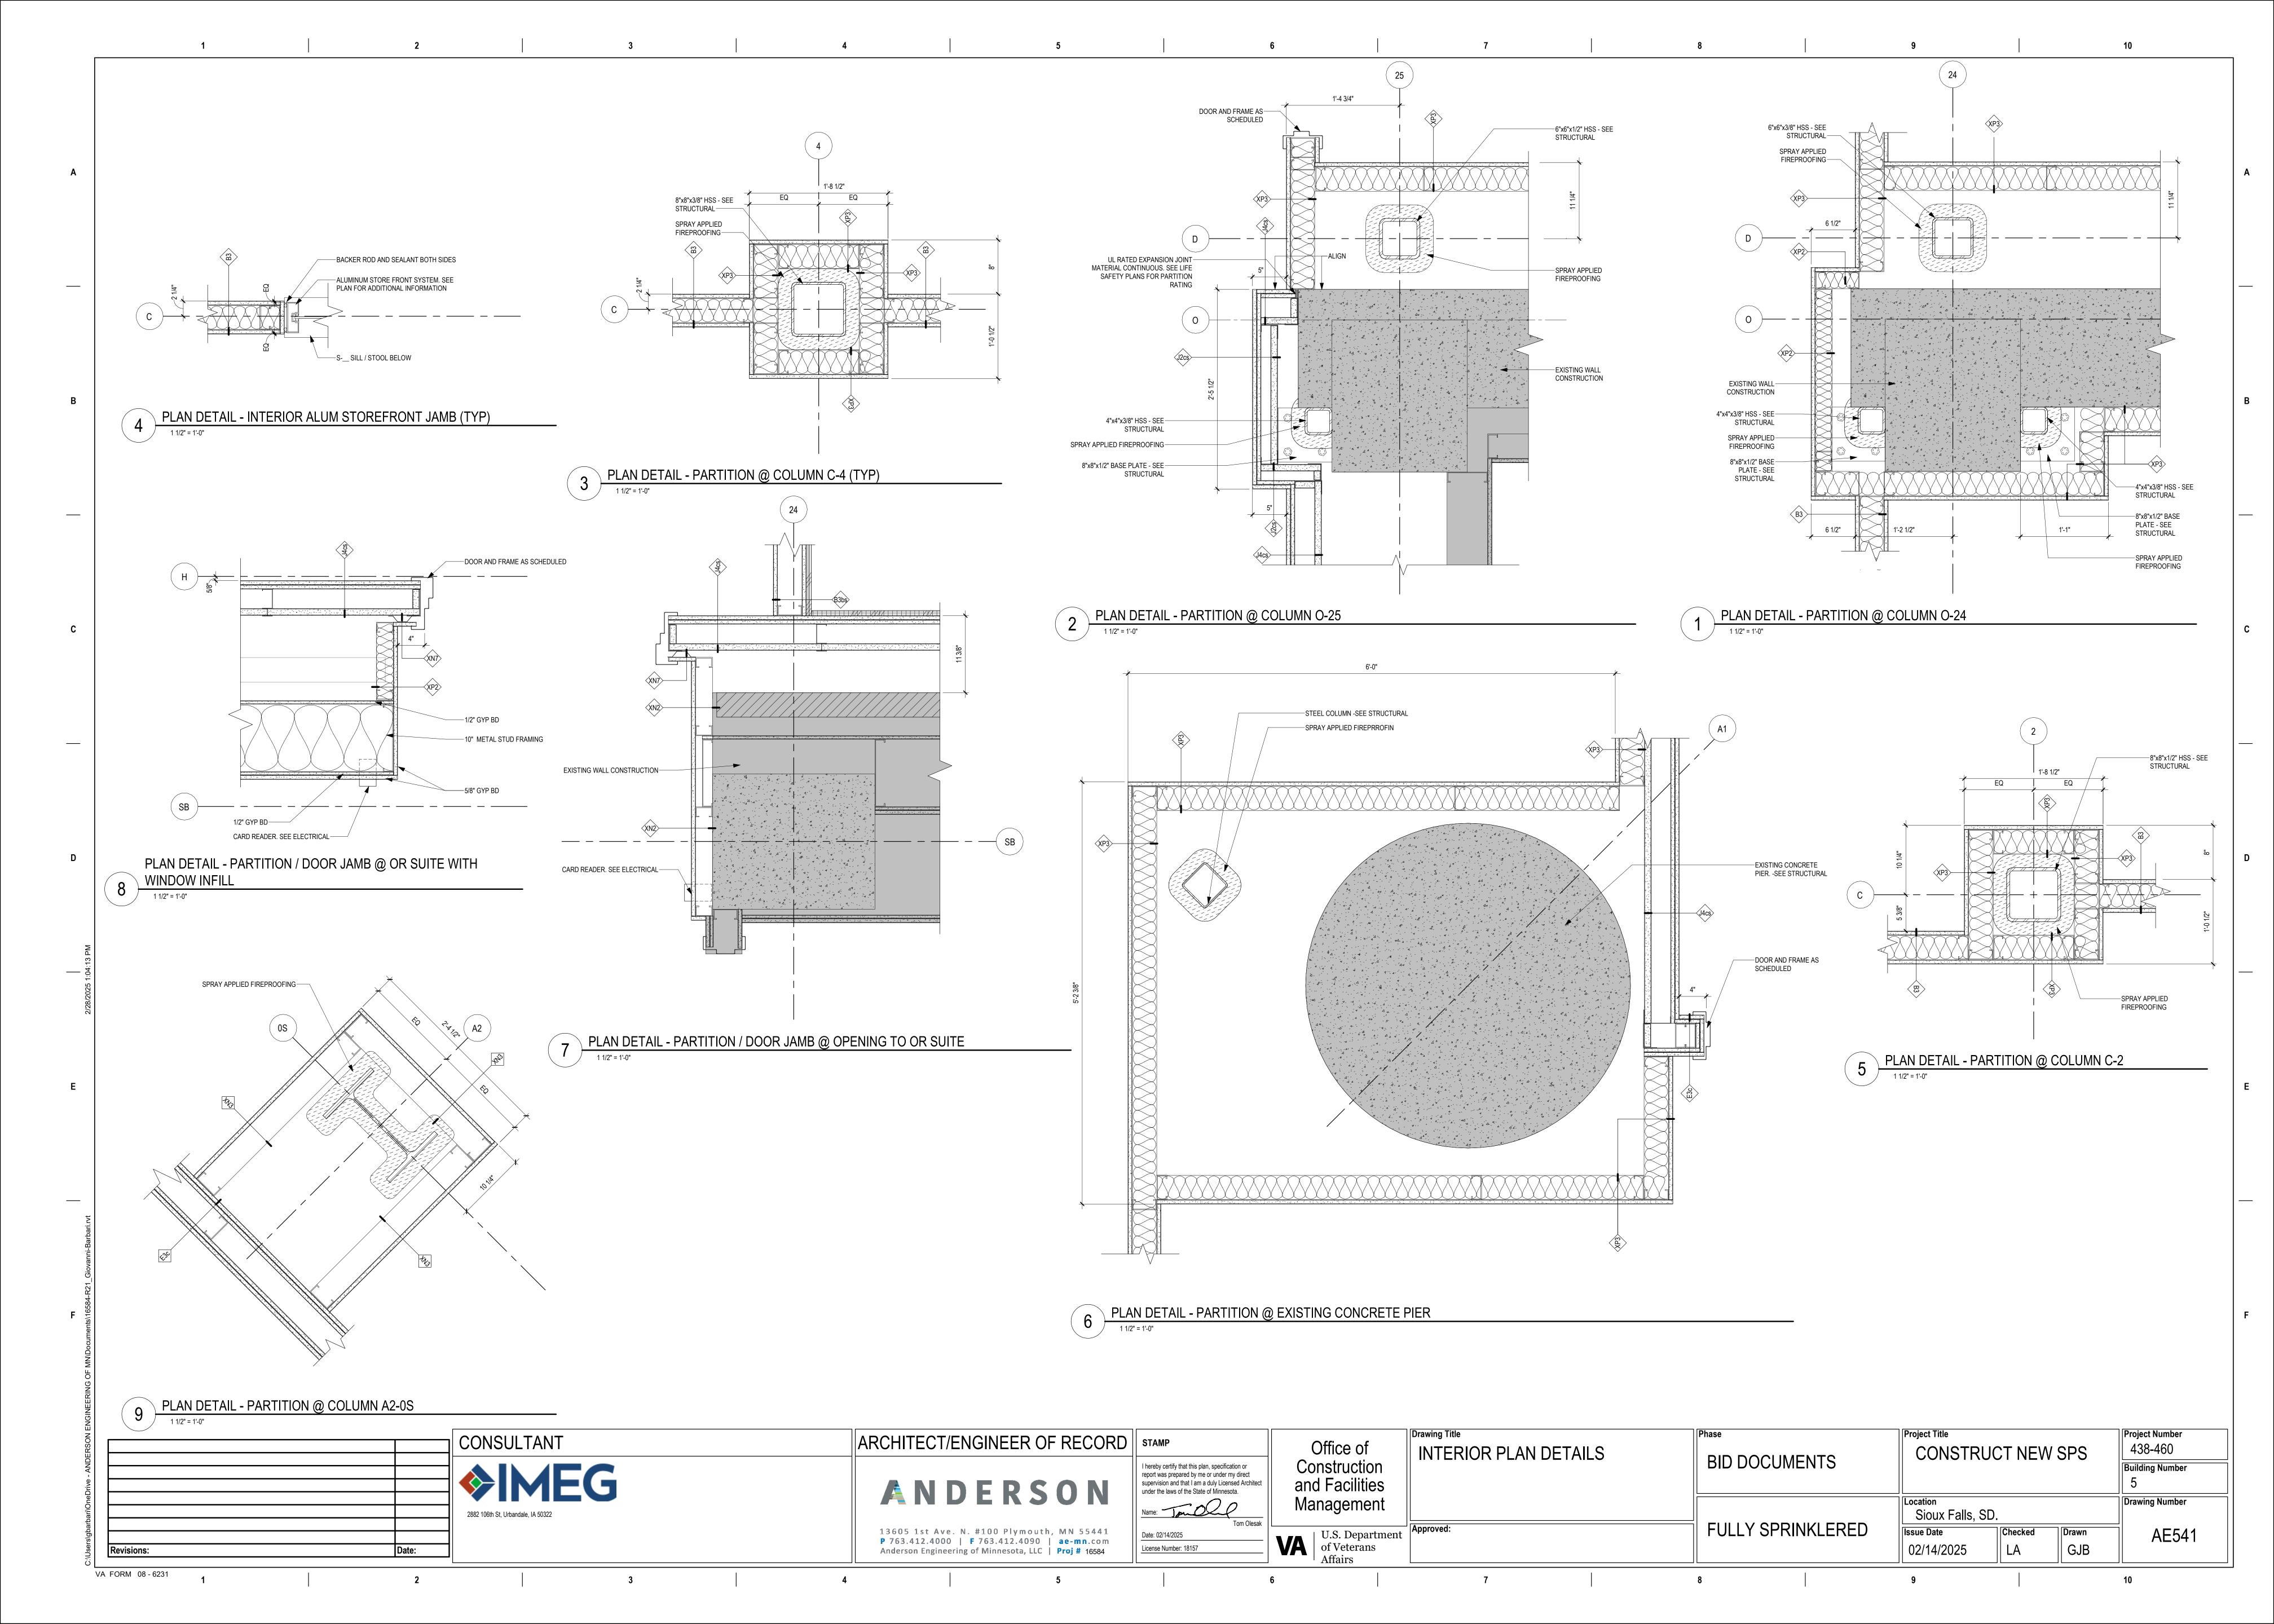

Drawing Title Project Title Project Number CONSULTANT ARCHITECT/ENGINEER OF RECORD | STAMP Office of 438-460 MOUNTING HEIGHTS CONSTRUCT NEW SPS BID DOCUMENTS Construction I hereby certify that this plan, specification or report was prepared by me or under my direct supervision and that I am a duly Licensed Architect under the laws of the State of Minnesota. Building Number and Facilities ANDERSON Drawing Number Name: Janoco Management Sioux Falls, SD. FULLY SPRINKLERED Checked Drawn 13605 1st Ave. N. #100 Plymouth, MN 55441 P 763.412.4000 | F 763.412.4090 | ae-mn.com AE640 VA U.S. Department of Veterans Affairs Date: 02/14/2025 02/14/2025 GJB License Number: 18157 Revisions: Anderson Engineering of Minnesota, LLC | Proj # 16584 VA FORM 08 - 6231





ROOM FINISH LEGEND