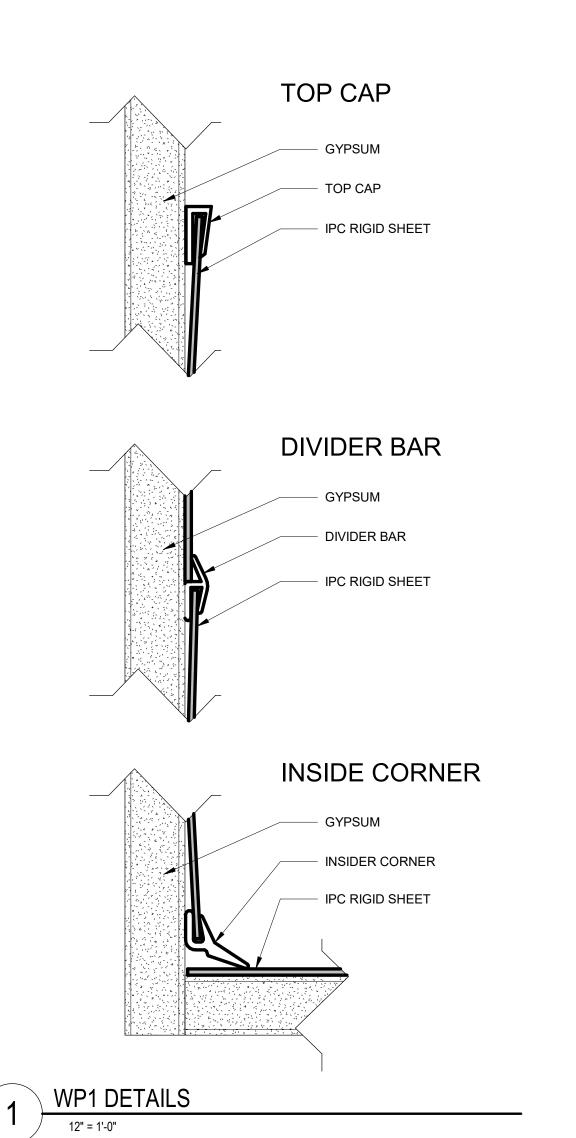

DIRECTION

MATERIAL INSTALL

MATERIAL

WALL PROTECTION LEGEND

WP-1: 48" ABOVE
BASE FINSH (1/4"
OVERLAP)
WP-2 FULL SHEET:
SEE 3 / AF600
FOR HEIGHT &
TRANSITION DETAILS

CRASH RAIL

HANDRAIL

NOTE: NOT ALL SYMBOLS MAY BE USED ON EACH PLAN

NOTE: WP-2 TO BE APPLIED AS FULL SHEET (96"). INSTALL ABOVE BASE TO 8'6" WITH RES-W1 ABOVE AT 9'0" CEILING HEIGHT. INSTALL ABOVE BASE TO CEILING AT 8'6" CEILING

HEIGHT. SEE 3/AF600 FOR TRANSITION DETAILS.