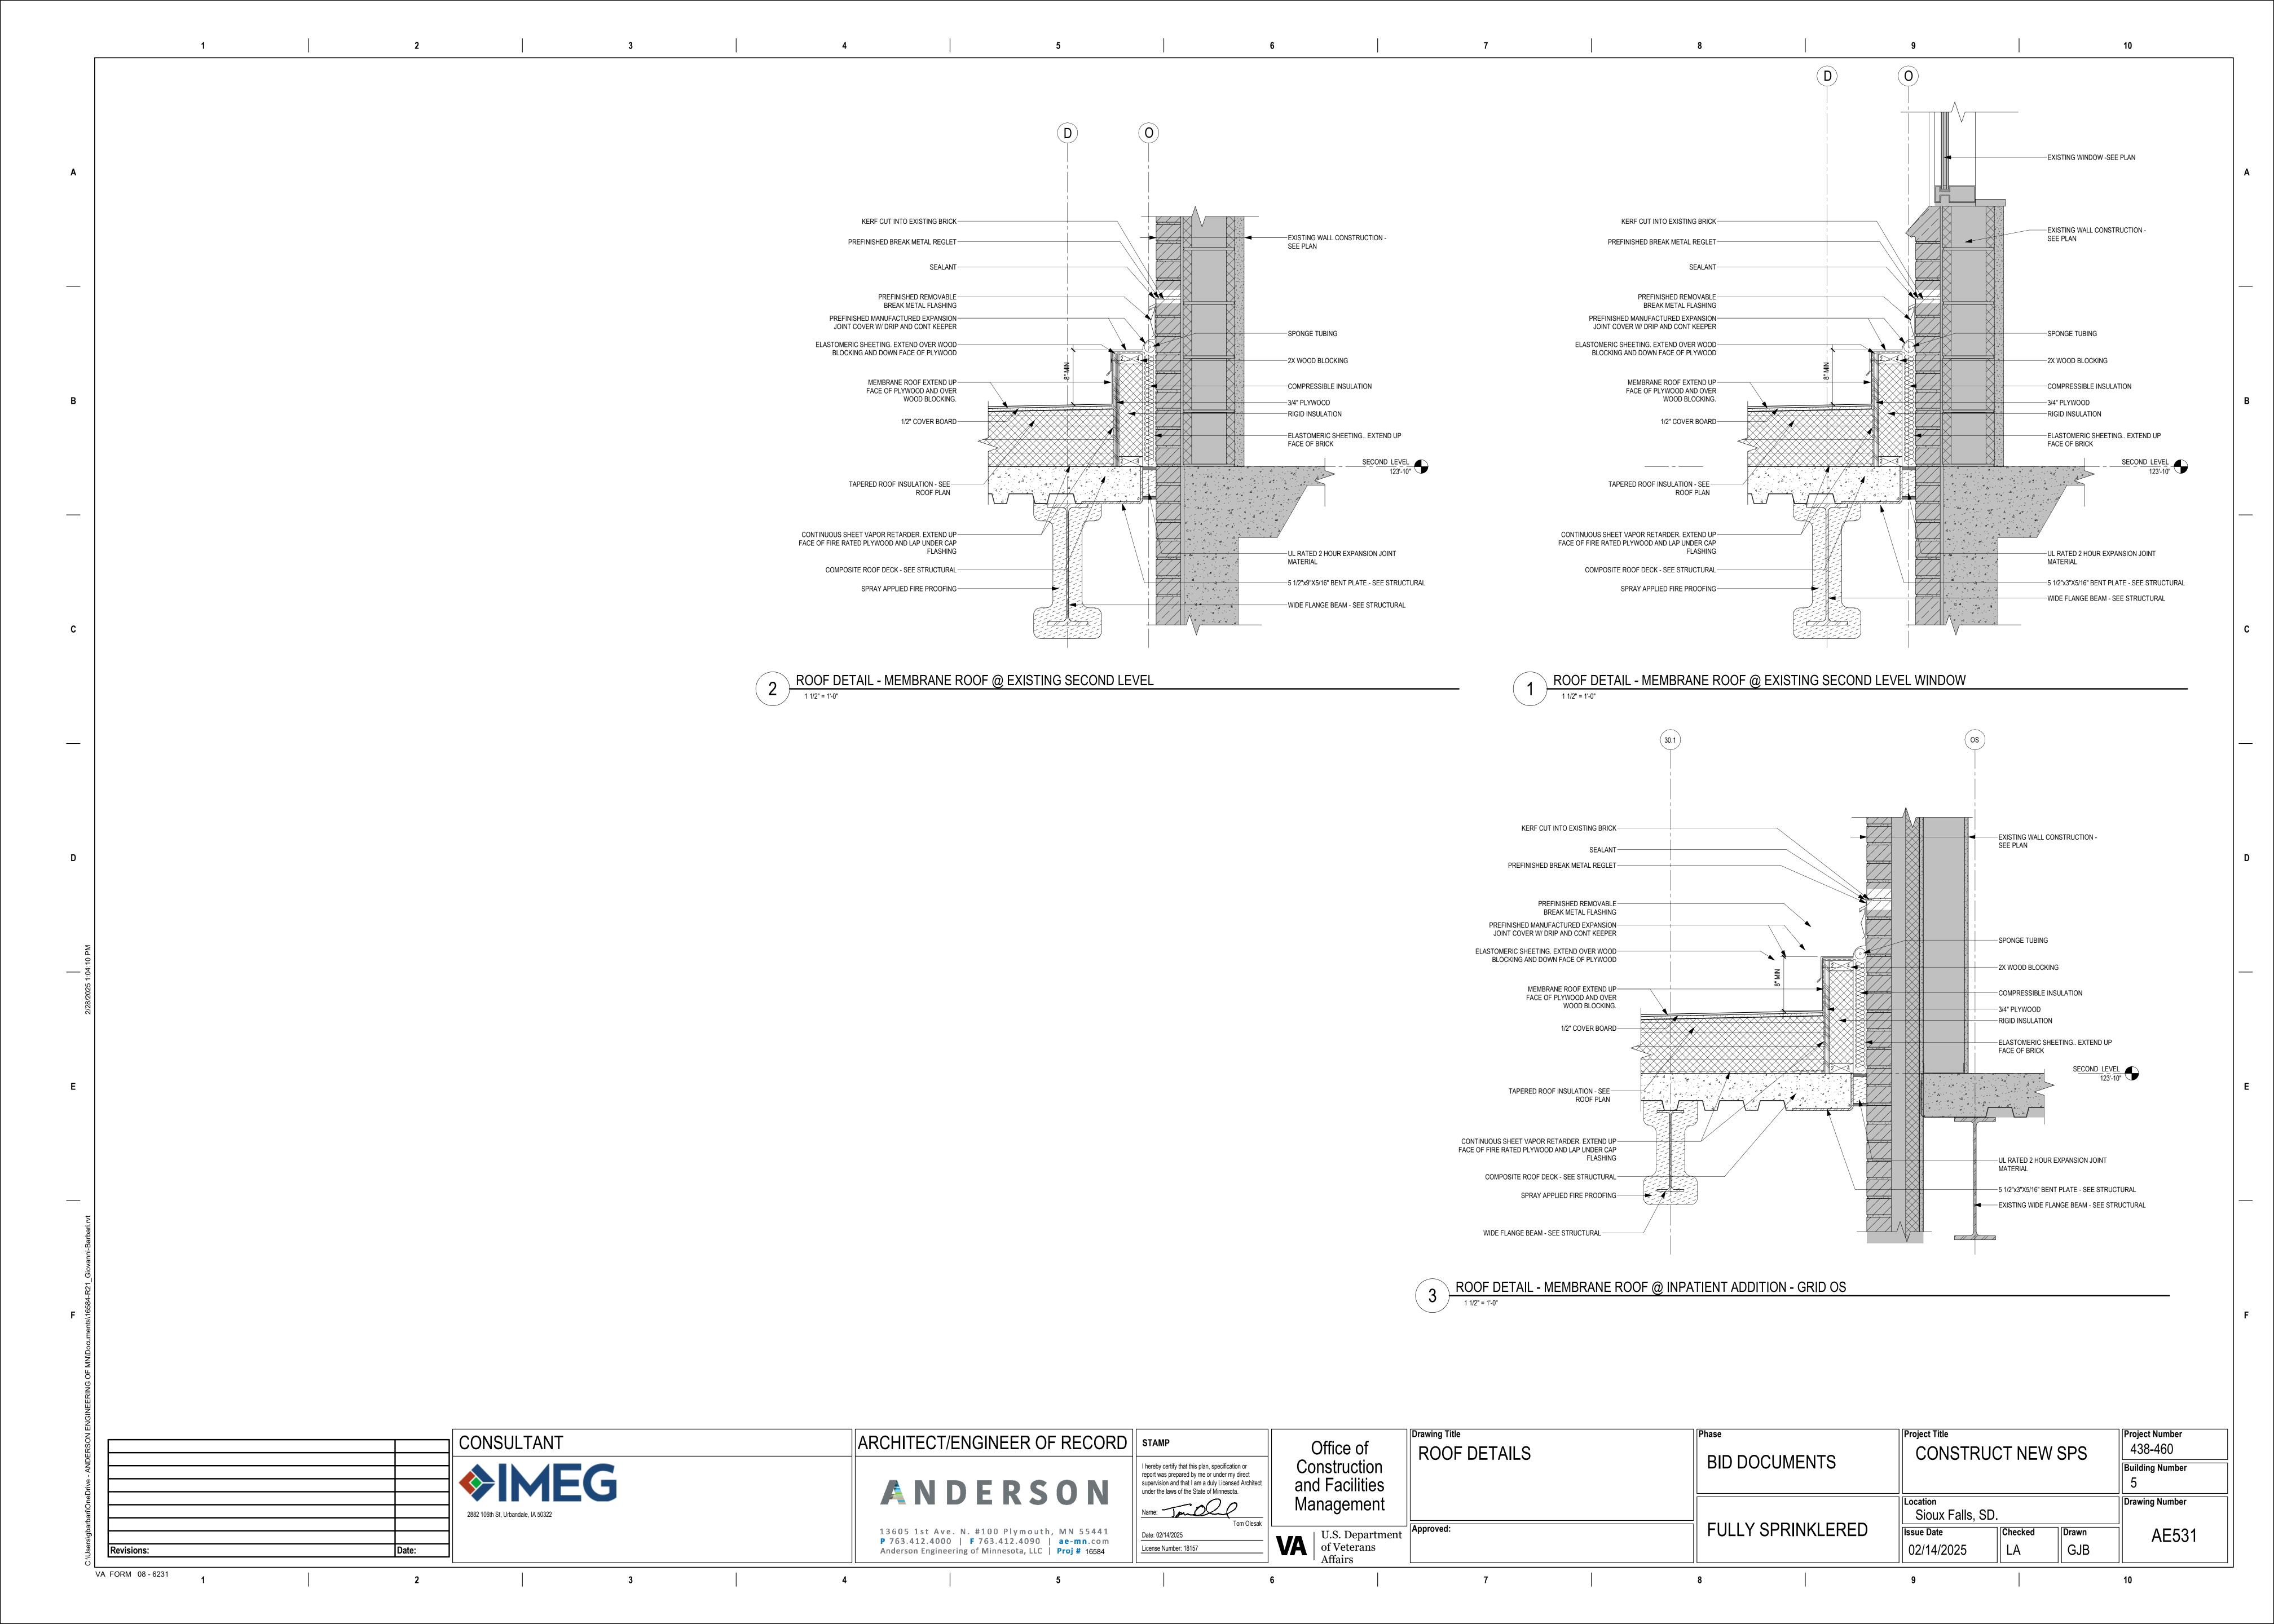

Drawing Title Project Title Project Number CONSULTANT ARCHITECT/ENGINEER OF RECORD | STAMP Office of 438-460 MOUNTING HEIGHTS CONSTRUCT NEW SPS BID DOCUMENTS Construction I hereby certify that this plan, specification or report was prepared by me or under my direct supervision and that I am a duly Licensed Architect under the laws of the State of Minnesota. Building Number and Facilities ANDERSON Drawing Number Name: Janoco Management Sioux Falls, SD. FULLY SPRINKLERED Checked Drawn 13605 1st Ave. N. #100 Plymouth, MN 55441 P 763.412.4000 | F 763.412.4090 | ae-mn.com AE640 VA U.S. Department of Veterans Affairs Date: 02/14/2025 02/14/2025 GJB License Number: 18157 Revisions: Anderson Engineering of Minnesota, LLC | Proj # 16584 VA FORM 08 - 6231





ROOM FINISH LEG